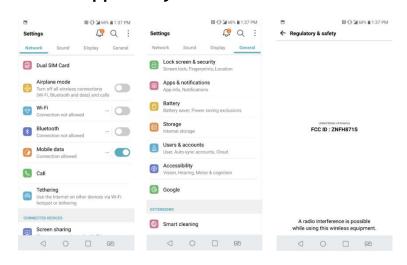

# Description of E-Label on the

#### FCC ID is applied by E-Label on the device

| Setting Menu |                       |
|--------------|-----------------------|
|              | Settings              |
| Step 1       | General               |
| Step 2       | Regulatory and Safety |

### ❖ Instruction of E-Label on the user manual

## Regulatory information

For regulatory details, go to **Settings** > **General** > **Regulatory and safety** on your phone.