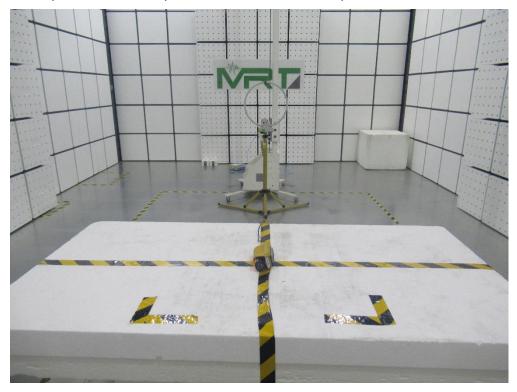

## **FCC PART 15C Test Setup Photo**

Test Mode: Mode 1

Description: Radiated Spurious Emission Test Setup for 9kHz ~ 30MHz

Test Mode: Mode 1

Description: Radiated Spurious Emission Test Setup for 30MHz ~ 1GHz

Test Mode: Mode 1

Description: Radiated Spurious Emission Test Setup for 1GHz  $\sim$  18GHz

Test Mode: Mode 1

Description: Radiated Spurious Emission Test Setup for 18GHz ~ 25GHz

Description: Conducted Measurement Test Setup