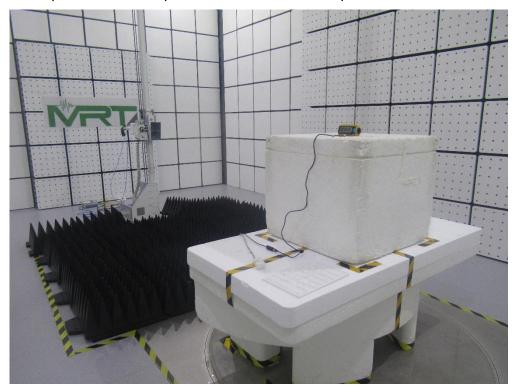

## **FCC PART 15C Test Setup Photo**

Test Mode: Mode 1

Description: Radiated Spurious Emission Test Setup for 9kHz ~ 30MHz

Test Mode: Mode 1

Description: Radiated Spurious Emission Test Setup for 30MHz ~ 1GHz

Test Mode: Mode 1

Description: Radiated Spurious Emission Test Setup for 1GHz  $\sim$  18GHz

Test Mode: Mode 1

Description: Radiated Spurious Emission Test Setup for 18GHz ~ 25GHz

Description: Conducted Measurement Test Setup