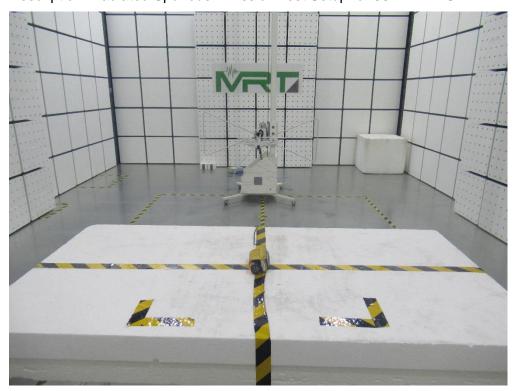

## **FCC PART 15C Test Setup Photo**

Test Mode: Mode 1

Description: Radiated Spurious Emission Test Setup for 9kHz ~ 30MHz

Test Mode: Mode 1

Description: Radiated Spurious Emission Test Setup for 30MHz ~ 1GHz

Test Mode: Mode 1

Description: Radiated Spurious Emission Test Setup for 1GHz  $\sim$  18GHz

Test Mode: Mode 1

Description: Radiated Spurious Emission Test Setup for 18GHz ~ 25GHz

Description: Conducted Measurement Test Setup