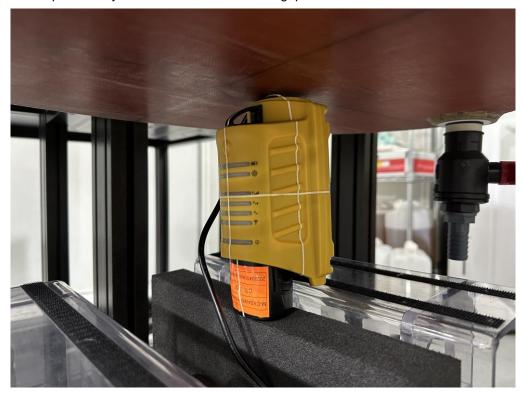

## **SAR Test Setup Photograph**

Description: Body Front Position with 0mm gap

Description: Body Back Position with 0mm gap

Description: Body Left Position with 0mm gap

Description: Body Right Position with 0mm gap

Description: Body Top Position with 0mm gap

Description: Body Bottom Position with 0mm gap