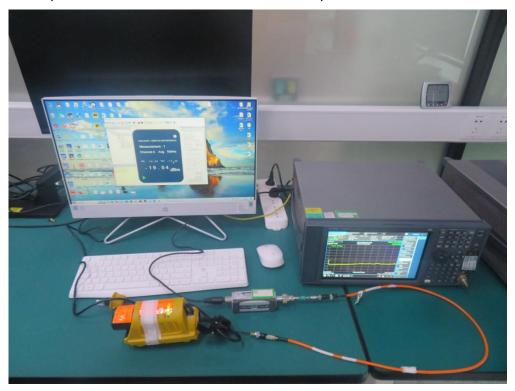

Test Mode: Mode 1

Description: Radiated Spurious Emission Test Setup for 1GHz  $\sim$  18GHz

Test Mode: Mode 1

Description: Radiated Spurious Emission Test Setup for 18GHz ~ 25GHz

Description: Conducted Measurement Test Setup