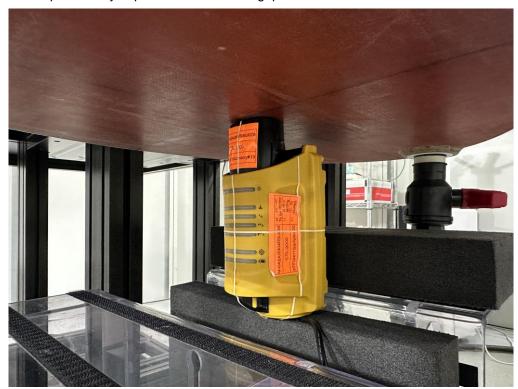

## **SAR Test Setup Photograph**

Description: Body Front Position with 0mm gap

Description: Body Back Position with 0mm gap

Description: Body Left Position with 0mm gap

Description: Body Right Position with 0mm gap

Description: Body Top Position with 0mm gap

Description: Body Bottom Position with 0mm gap