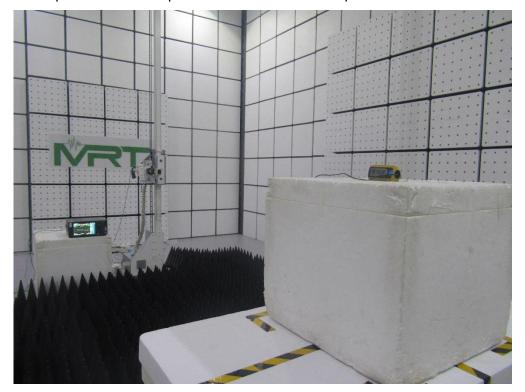

## **FCC PART 15C Test Setup Photo**

Test Mode: Mode 1

Description: Radiated Spurious Emission Test Setup for 9kHz ~ 30MHz

Test Mode: Mode 1

Description: Radiated Spurious Emission Test Setup for 30MHz ~ 1GHz

Test Mode: Mode 1

Description: Radiated Spurious Emission Test Setup for 1GHz  $\sim$  18GHz

Test Mode: Mode 1

Description: Radiated Spurious Emission Test Setup for 18GHz ~ 25GHz

Description: Conducted Measurement Test Setup