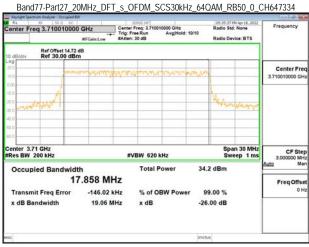

\*\*SCENTIAL PROBLEM STATES OF THE PROB

No.134,Wu Kung Road, New Taipei Industrial Park, Wuku District, New Taipei City, Taiwan/新北市五股區新北產業園區五工路 134 號

台灣檢驗科技股份有限公司

t (886-2) 2299-3279

f (886-2) 2298-0488

Transmit Freg Error

x dB Bandwidth

Report No.: ER/2022/30084

Page: 98 of 366

x dB

% of OBW Power

99.00 %

-26.00 dB

-61.489 kHz

60.42 MHz