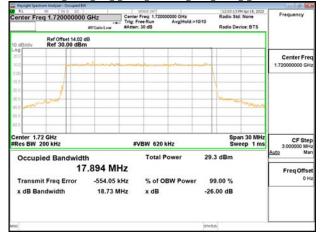

# Band66\_15MHz\_DFT\_s\_OFDM\_SCS15kHz\_QPSK\_RB75\_0\_CH354500

Unless otherwise stated the results shown in this test report refer only to the sample(s) tested and such sample(s) are retained for 90 days only.