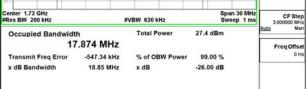

\*\*SCENTIAL PROBLEM STATES OF THE PROB

Page: 84 of 366

Band66\_20MHz\_DFT\_s\_OFDM\_SCS15kHz\_64QAM\_RB100\_0\_CH349000

Band66\_20MHz\_DFT\_s\_OFDM\_SCS15kHz\_64QAM\_RB100\_0\_CH354000

Band66 20MHz DFT s OFDM SCS15kHz 256QAM RB100 0 CH344000