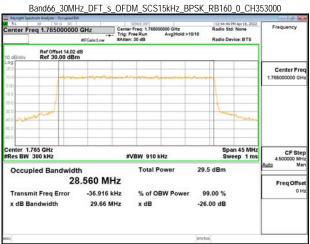

\*\*SCENTIAL PROBLEM STATES OF THE PROB

Page: 85 of 366

Band66 30MHz DFT s OFDM SCS15kHz QPSK RB160 0 CH345000

Band66\_30MHz\_DFT\_s\_OFDM\_SCS15kHz\_QPSK\_RB160\_0\_CH349000

Band66\_30MHz\_DFT\_s\_OFDM\_SCS15kHz\_QPSK\_RB160\_0\_CH353000