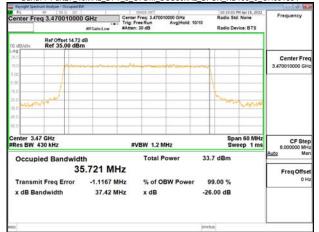

\*\*SCENTIAL PROBLEM STATES OF THE PROB

Page: 100 of 366

Band77-Part27\_80MHz\_DFT\_s\_OFDM\_SCS30kHz\_BPSK\_RB216\_0\_CH634000

### Band77-Part27\_80MHz\_DFT\_s\_OFDM\_SCS30kHz\_QPSK\_RB216\_0\_CH632668

## Band77-Part27\_80MHz\_DFT\_s\_OFDM\_SCS30kHz\_QPSK\_RB216\_0\_CH633334

Band77-Part27\_80MHz\_DFT\_s\_OFDM\_SCS30kHz\_QPSK\_RB216\_0\_CH634000

Unless otherwise stated the results shown in this test report refer only to the sample(s) tested and such sample(s) are retained for 90 days only. 除非另有說明,此報告結果僅對測試之樣品負責,同時此樣品僅保留90天。本報告未經本公司書面許可,不可部份複製。