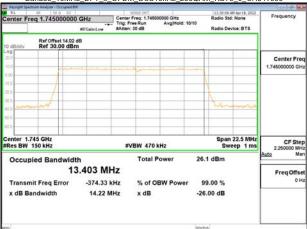

# Band66\_15MHz\_DFT\_s\_OFDM\_SCS15kHz\_QPSK\_RB75\_0\_CH354500

Unless otherwise stated the results shown in this test report refer only to the sample(s) tested and such sample(s) are retained for 90 days only.