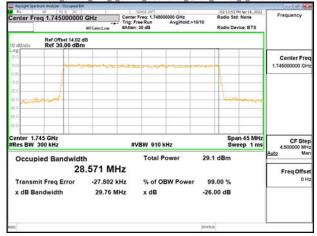

\*\*SCENTIAL PROBLEM STATES OF THE PROB

Page: 85 of 366

Band66 30MHz DFT s OFDM SCS15kHz QPSK RB160 0 CH345000

Band66\_30MHz\_DFT\_s\_OFDM\_SCS15kHz\_QPSK\_RB160\_0\_CH349000

Band66\_30MHz\_DFT\_s\_OFDM\_SCS15kHz\_QPSK\_RB160\_0\_CH353000