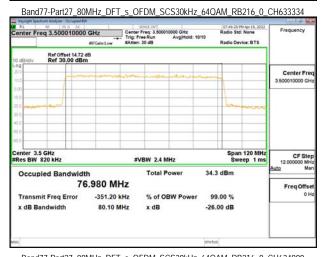

### Band77-Part27\_80MHz\_DFT\_s\_OFDM\_SCS30kHz\_QPSK\_RB216\_0\_CH632668

## Band77-Part27\_80MHz\_DFT\_s\_OFDM\_SCS30kHz\_QPSK\_RB216\_0\_CH633334

Band77-Part27\_80MHz\_DFT\_s\_OFDM\_SCS30kHz\_QPSK\_RB216\_0\_CH634000

Unless otherwise stated the results shown in this test report refer only to the sample(s) tested and such sample(s) are retained for 90 days only. 除非另有說明,此報告結果僅對測試之樣品負責,同時此樣品僅保留90天。本報告未經本公司書面許可,不可部份複製。