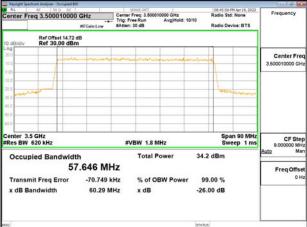

x dB Bandwidth

Report No.: ER/2022/30084

Page: 98 of 366

x dB

% of OBW Power

99.00 %

-26.00 dB

-61.489 kHz

60.42 MHz