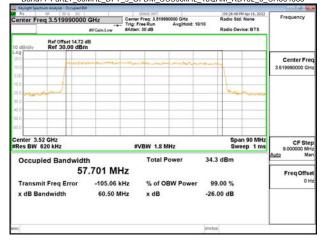

falsification of the content or appearance of this document is unlawful and offenders may be prosecuted to the fullest extent of the law.

\*\*SCENTIAL PROBLEM STATES OF THE PROB

No.134,Wu Kung Road, New Taipei Industrial Park, Wuku District, New Taipei City, Taiwan/新北市五股區新北產業園區五工路 134 號

台灣檢驗科技股份有限公司

t (886-2) 2299-3279

f (886-2) 2298-0488



Transmit Freg Error

x dB Bandwidth

Report No.: ER/2022/30084

Page: 98 of 366





x dB

% of OBW Power

99.00 %

-26.00 dB

-61.489 kHz

60.42 MHz



# Band77-Part27\_60MHz\_DFT\_s\_OFDM\_SCS30kHz\_QPSK\_RB162\_0\_CH634666



### Band77-Part27 60MHz DFT s OFDM SCS30kHz 16QAM RB162 0 CH632000



## Band77-Part27\_60MHz\_DFT\_s\_OFDM\_SCS30kHz\_16QAM\_RB162\_0\_CH633334



Band77-Part27\_60MHz\_DFT\_s\_OFDM\_SCS30kHz\_16QAM\_RB162\_0\_CH634666



Unless otherwise stated the results shown in this test report refer only to the sample(s) tested and such sample(s) are retained for 90 days only.

除非另有說明,此報告結果僅對測試之樣品負責,同時此樣品僅保留90天。本報告未經本公司書面許可,不可部份複製。

This document is issued by the Company subject to its General Conditions of Service printed overleaf, available on request or accessible at <a href="http://www.sgs.com.tw/Terms-and-Conditions">http://www.sgs.com.tw/Terms-and-Conditions</a> and for electronic format documents, subject to Terms and Conditions for Electronic Documents at <a href="http://www.sgs.com.tw/Terms-and-Conditions">http://www.sgs.com.tw/Terms-and-Conditions</a>. Attention is drawn to the limitation of liability, indemnification and jurisdiction issues defined therein. Any holder of this document is advised that info