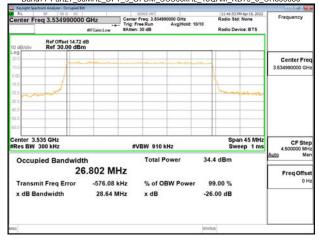

# Band66\_15MHz\_DFT\_s\_OFDM\_SCS15kHz\_QPSK\_RB75\_0\_CH354500

Unless otherwise stated the results shown in this test report refer only to the sample(s) tested and such sample(s) are retained for 90 days only.