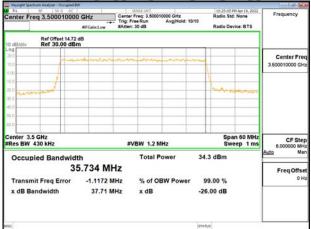

x dB Bandwidth

Report No.: ER/2022/30084

Page: 98 of 366

x dB

% of OBW Power

99.00 %

-26.00 dB

-61.489 kHz

60.42 MHz

# Band77-Part27\_60MHz\_DFT\_s\_OFDM\_SCS30kHz\_QPSK\_RB162\_0\_CH634666