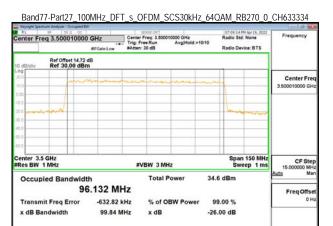

Page: 94 of 366

Band77-Part27 30MHz DFT s OFDM SCS30kHz 64QAM RB75 0 CH631000

# Band77-Part27\_30MHz\_DFT\_s\_OFDM\_SCS30kHz\_64QAM\_RB75\_0\_CH635666