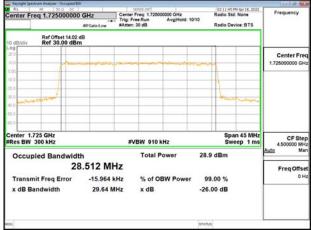

\*\*SCENTIAL PROBLEM STATES OF THE PROB

Page: 85 of 366

Band66 30MHz DFT s OFDM SCS15kHz QPSK RB160 0 CH345000

Band66\_30MHz\_DFT\_s\_OFDM\_SCS15kHz\_QPSK\_RB160\_0\_CH349000

Band66\_30MHz\_DFT\_s\_OFDM\_SCS15kHz\_QPSK\_RB160\_0\_CH353000