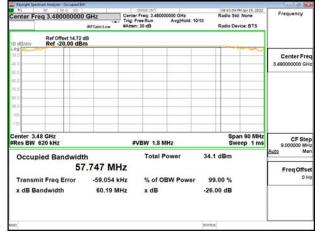

tion documents. This document cannot be reproduced except in full, without prior written approval of the Company. Any unauthorized alteration, forgery or falsification of the content or appearance of this document is unlawful and offenders may be prosecuted to the fullest extent of the law.

\*\*SCENTIAL PROBLEM STATES OF THE PROB

No.134,Wu Kung Road, New Taipei Industrial Park, Wuku District, New Taipei City, Taiwan/新北市五股區新北產業園區五工路 134 號

台灣檢驗科技股份有限公司

t (886-2) 2299-3279

f (886-2) 2298-0488



Transmit Freg Error

x dB Bandwidth

Report No.: ER/2022/30084

Page: 98 of 366





x dB

% of OBW Power

99.00 %

-26.00 dB

-61.489 kHz

60.42 MHz



# Band77-Part27\_60MHz\_DFT\_s\_OFDM\_SCS30kHz\_QPSK\_RB162\_0\_CH634666



### Band77-Part27 60MHz DFT s OFDM SCS30kHz 16QAM RB162 0 CH632000



## Band77-Part27\_60MHz\_DFT\_s\_OFDM\_SCS30kHz\_16QAM\_RB162\_0\_CH633334



Band77-Part27\_60MHz\_DFT\_s\_OFDM\_SCS30kHz\_16QAM\_RB162\_0\_CH634666



Unless otherwise stated the results shown in this test report refer only to the sample(s) tested and such sample(s) are retained for 90 days only.

除非另有說明,此報告結果僅對測試之樣品負責,同時此樣品僅保留90天。本報告未經本公司書面許可,不可部份複製。

This document is issued by the Company subject to its General Conditions of Service printed overleaf, available on request or accessible at <a href="http://www.sgs.com.tw/Terms-and-Conditions">http://www.sgs.com.tw/Terms-and-Conditions</a> and for electronic format documents, subject to Terms and Conditions for Electronic Documents at <a href="http://www.sgs.com.tw/Terms-and-Conditions">http://www.sgs.com.tw/Terms-and-Conditions</a>. Att