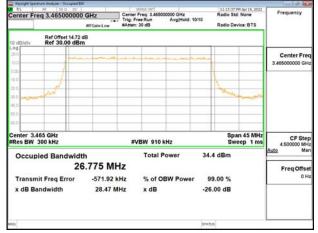

\*\*SCENTIAL PROBLEM STATES OF THE PROB

Page: 85 of 366

Band66 30MHz DFT s OFDM SCS15kHz QPSK RB160 0 CH345000

Band66\_30MHz\_DFT\_s\_OFDM\_SCS15kHz\_QPSK\_RB160\_0\_CH349000

Band66\_30MHz\_DFT\_s\_OFDM\_SCS15kHz\_QPSK\_RB160\_0\_CH353000