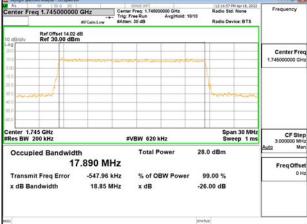

Band66\_20MHz\_DFT\_s\_OFDM\_SCS15kHz\_BPSK\_RB100\_0\_CH354000

Unless otherwise stated the results shown in this test report refer only to the sample(s) tested and such sample(s) are retained for 90 days only. 除非另有說明,此報告結果僅對測試之樣品負責,同時此樣品僅保留90天。本報告未經本公司書面許可,不可部份複製。