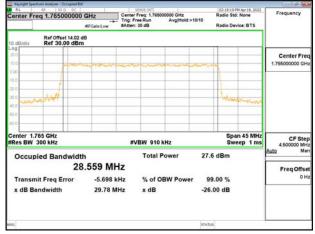

\*\*SCENTIAL PROBLEM STATES OF THE PROB

Page: 85 of 366

Band66 30MHz DFT s OFDM SCS15kHz QPSK RB160 0 CH345000

Band66\_30MHz\_DFT\_s\_OFDM\_SCS15kHz\_QPSK\_RB160\_0\_CH349000

Band66\_30MHz\_DFT\_s\_OFDM\_SCS15kHz\_QPSK\_RB160\_0\_CH353000