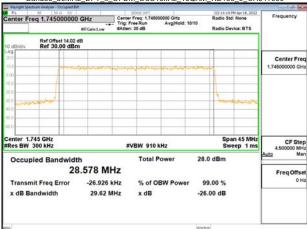

\*\*SCENTIAL PROBLEM STATES OF THE PROB

Page: 85 of 366

Band66 30MHz DFT s OFDM SCS15kHz QPSK RB160 0 CH345000

Band66\_30MHz\_DFT\_s\_OFDM\_SCS15kHz\_QPSK\_RB160\_0\_CH349000

Band66\_30MHz\_DFT\_s\_OFDM\_SCS15kHz\_QPSK\_RB160\_0\_CH353000