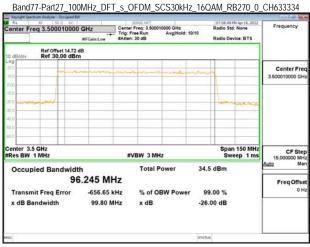

## Band77-Part27\_30MHz\_DFT\_s\_OFDM\_SCS30kHz\_16QAM\_RB75\_0\_CH633334

Band77-Part27\_30MHz\_DFT\_s\_OFDM\_SCS30kHz\_16QAM\_RB75\_0\_CH635666

Unless otherwise stated the results shown in this test report refer only to the sample(s) tested and such sample(s) are retained for 90 days only.