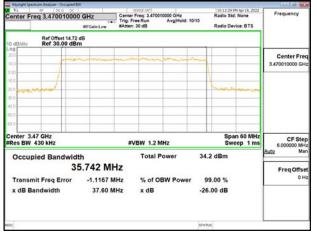

# Band66\_15MHz\_DFT\_s\_OFDM\_SCS15kHz\_QPSK\_RB75\_0\_CH354500

Unless otherwise stated the results shown in this test report refer only to the sample(s) tested and such sample(s) are retained for 90 days only.