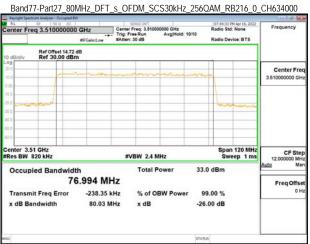

\*\*SCENTIAL PROBLEM STATES OF THE PROB

Page: 100 of 366

Band77-Part27\_80MHz\_DFT\_s\_OFDM\_SCS30kHz\_BPSK\_RB216\_0\_CH634000