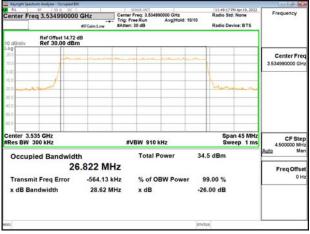

\*\*SCENTIAL PROBLEM STATES OF THE PROB

No.134,Wu Kung Road, New Taipei Industrial Park, Wuku District, New Taipei City, Taiwan/新北市五股區新北產業園區五工路 134 號

台灣檢驗科技股份有限公司

t (886-2) 2299-3279

f (886-2) 2298-0488

Transmit Freg Error

x dB Bandwidth

Report No.: ER/2022/30084

Page: 98 of 366

x dB

% of OBW Power

99.00 %

-26.00 dB

-61.489 kHz

60.42 MHz