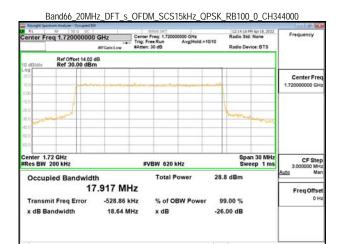

\*\*SCENTIAL PROBLEM STATES OF THE PROB

Page: 82 of 366

Band66\_15MHz\_DFT\_s\_OFDM\_SCS15kHz\_256QAM\_RB75\_0\_CH354500

Band66 20MHz DFT s OFDM SCS15kHz BPSK RB100 0 CH344000

Band66 20MHz DFT s OFDM SCS15kHz BPSK RB100 0 CH349000