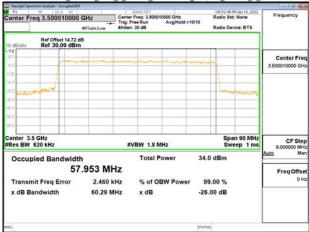

or written approval of the Company. Any unauthorized alteration, forgery or falsification of the content or appearance of this document is unlawful and offenders may be prosecuted to the fullest extent of the law.

\*\*SCENTIAL PROBLEM STATES OF THE PROB

No.134,Wu Kung Road, New Taipei Industrial Park, Wuku District, New Taipei City, Taiwan/新北市五股區新北產業園區五工路 134 號

台灣檢驗科技股份有限公司

t (886-2) 2299-3279

f (886-2) 2298-0488



Transmit Freg Error

x dB Bandwidth

Report No.: ER/2022/30084

Page: 98 of 366





x dB

% of OBW Power

99.00 %

-26.00 dB

-61.489 kHz

60.42 MHz



# Band77-Part27\_60MHz\_DFT\_s\_OFDM\_SCS30kHz\_QPSK\_RB162\_0\_CH634666



### Band77-Part27 60MHz DFT s OFDM SCS30kHz 16QAM RB162 0 CH632000



## Band77-Part27\_60MHz\_DFT\_s\_OFDM\_SCS30kHz\_16QAM\_RB162\_0\_CH633334



Band77-Part27\_60MHz\_DFT\_s\_OFDM\_SCS30kHz\_16QAM\_RB162\_0\_CH634666



Unless otherwise stated the results shown in this test report refer only to the sample(s) tested and such sample(s) are retained for 90 days only.

除非另有說明,此報告結果僅對測試之樣品負責,同時此樣品僅保留90天。本報告未經本公司書面許可,不可部份複製。

This document is issued by the Company subject to its General Conditions of Service printed overleaf, available on request or accessible at <a href="http://www.sgs.com.tw/Terms-and-Conditions">http://www.sgs.com.tw/Terms-and-Conditions</a> and for electronic format documents, subject to Terms and Conditions for Electronic Documents at <a href="http://www.sgs.com.tw/Terms-and-Conditions">http://www.sgs.com.tw/Terms-and-Conditions</a>. Attention is drawn to the limitation of liability, indemnification and jurisdicti