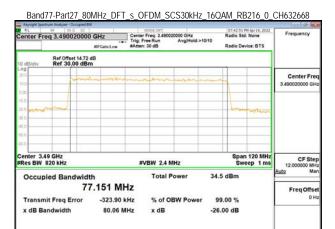

\*\*SCENTIAL PROBLEM STATES OF THE PROB

No.134,Wu Kung Road, New Taipei Industrial Park, Wuku District, New Taipei City, Taiwan/新北市五股區新北產業園區五工路 134 號

台灣檢驗科技股份有限公司

t (886-2) 2299-3279

f (886-2) 2298-0488

Transmit Freg Error

x dB Bandwidth

Report No.: ER/2022/30084

Page: 98 of 366

x dB

% of OBW Power

99.00 %

-26.00 dB

-61.489 kHz

60.42 MHz