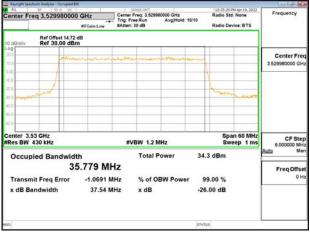

# Band66\_15MHz\_DFT\_s\_OFDM\_SCS15kHz\_QPSK\_RB75\_0\_CH354500

Unless otherwise stated the results shown in this test report refer only to the sample(s) tested and such sample(s) are retained for 90 days only.