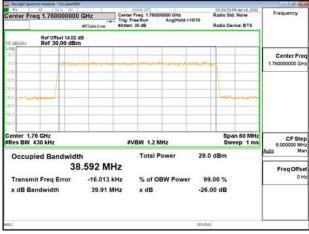

# Band66\_40MHz\_DFT\_s\_OFDM\_SCS15kHz\_16QAM\_RB216\_0\_CH352000

Unless otherwise stated the results shown in this test report refer only to the sample(s) tested and such sample(s) are retained for 90 days only.