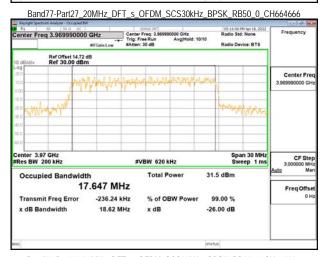

### Band77-Part27 30MHz DFT s OFDM SCS30kHz 256QAM RB75 0 CH631000

## Band77-Part27\_30MHz\_DFT\_s\_OFDM\_SCS30kHz\_256QAM\_RB75\_0\_CH633334

Band77-Part27\_30MHz\_DFT\_s\_OFDM\_SCS30kHz\_256QAM\_RB75\_0\_CH635666

Unless otherwise stated the results shown in this test report refer only to the sample(s) tested and such sample(s) are retained for 90 days only. 除非另有說明,此報告結果僅對測試之樣品負責,同時此樣品僅保留90天。本報告未經本公司書面許可,不可部份複製。