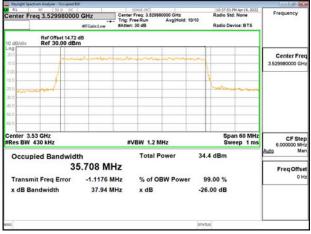

d therein. Any holder of this document is advised that information contained hereon reflects the Company's findings at the time of its intervention only and within the limits of Client's instructions, if any. The Company's sole responsibility is to its Client and this document area to a transaction from exercising all their rights and obligations under the transaction documents. This document cannot be reproduced except in full, without prior written approval of the Company. Any unauthorized alteration, forgery or falsification of the content or appearance of this document is unlawful and offenders may be prosecuted to the fullest extent of the law.

\*\*SCENTIAL PROBLEM STATES OF THE PROB



Page: 96 of 366









Band77-Part27\_40MHz\_DFT\_s\_OFDM\_SCS30kHz\_16QAM\_RB100\_0\_CH635332



### Band77-Part27 40MHz DFT s OFDM SCS30kHz 64QAM RB100 0 CH631334



## Band77-Part27\_40MHz\_DFT\_s\_OFDM\_SCS30kHz\_64QAM\_RB100\_0\_CH633334



Band77-Part27\_40MHz\_DFT\_s\_OFDM\_SCS30kHz\_64QAM\_RB100\_0\_CH635332



Unless otherwise stated the results shown in this test report refer only to the sample(s) tested and such sample(s) are retained for 90 days only. 除非另有說明,此報告結果僅對測試之樣品負責,同時此樣品僅保留90天。本報告未經本公司書面許可,不可部份複製。

This document is issued by the Company subject to its General Conditions of Service printed overleaf, available on request or accessible at <a href="http://www.sgs.com.tw/Terms-and-Conditions">http://www.sgs.com.tw/Terms-and-Conditions</a> and for electronic format documents, subject to Terms and Conditions for Electronic Documents at <a href="http://www.sgs.com.tw/Term