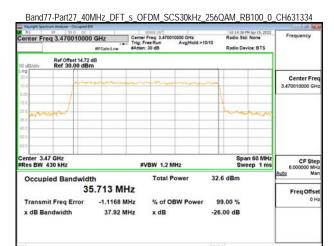

\*\*SCENTIAL PROBLEM STATES OF THE PROB

No.134,Wu Kung Road, New Taipei Industrial Park, Wuku District, New Taipei City, Taiwan/新北市五股區新北產業園區五工路 134 號

台灣檢驗科技股份有限公司

t (886-2) 2299-3279

f (886-2) 2298-0488

Transmit Freg Error

x dB Bandwidth

Report No.: ER/2022/30084

Page: 98 of 366

x dB

% of OBW Power

99.00 %

-26.00 dB

-61.489 kHz

60.42 MHz