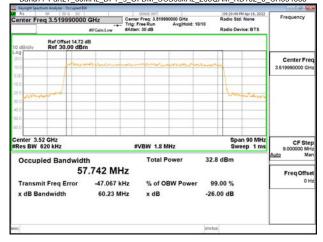

\*\*SCENTIAL PROBLEM STATES OF THE PROB

No.134,Wu Kung Road, New Taipei Industrial Park, Wuku District, New Taipei City, Taiwan/新北市五股區新北產業園區五工路 134 號

台灣檢驗科技股份有限公司

t (886-2) 2299-3279

f (886-2) 2298-0488

Transmit Freg Error

x dB Bandwidth

Report No.: ER/2022/30084

Page: 98 of 366

x dB

% of OBW Power

99.00 %

-26.00 dB

-61.489 kHz

60.42 MHz