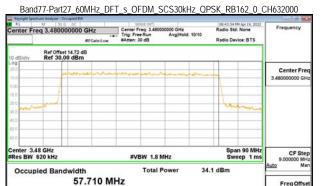

ly and within the limits of Client's instructions, if any. The Company's sole responsibility is to its Client and this document area to a transaction from exercising all their rights and obligations under the transaction documents. This document cannot be reproduced except in full, without prior written approval of the Company. Any unauthorized alteration, forgery or falsification of the content or appearance of this document is unlawful and offenders may be prosecuted to the fullest extent of the law.

\*\*SCENTIAL PROBLEM STATES OF THE PROB

No.134,Wu Kung Road, New Taipei Industrial Park, Wuku District, New Taipei City, Taiwan/新北市五股區新北產業園區五工路 134 號

台灣檢驗科技股份有限公司

t (886-2) 2299-3279

f (886-2) 2298-0488



Transmit Freg Error

x dB Bandwidth

Report No.: ER/2022/30084

Page: 98 of 366





x dB

% of OBW Power

99.00 %

-26.00 dB

-61.489 kHz

60.42 MHz



# Band77-Part27\_60MHz\_DFT\_s\_OFDM\_SCS30kHz\_QPSK\_RB162\_0\_CH634666



### Band77-Part27 60MHz DFT s OFDM SCS30kHz 16QAM RB162 0 CH632000



## Band77-Part27\_60MHz\_DFT\_s\_OFDM\_SCS30kHz\_16QAM\_RB162\_0\_CH633334



Band77-Part27\_60MHz\_DFT\_s\_OFDM\_SCS30kHz\_16QAM\_RB162\_0\_CH634666



Unless otherwise stated the results shown in this test report refer only to the sample(s) tested and such sample(s) are retained for 90 days only.

除非另有說明,此報告結果僅對測試之樣品負責,同時此樣品僅保留90天。本報告未經本公司書面許可,不可部份複製。

This document is issued by the Company subject to its General Conditions of Service printed overleaf, available on request or accessible at <a href="http://www.sgs.com.tw/Terms-and-Conditions">http://www.sgs.com.tw/Terms-and-