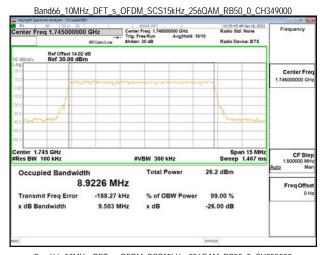

# Band66\_15MHz\_DFT\_s\_OFDM\_SCS15kHz\_64QAM\_RB75\_0\_CH354500

Unless otherwise stated the results shown in this test report refer only to the sample(s) tested and such sample(s) are retained for 90 days only. 除非另有說明,此報告結果僅對測試之樣品負責,同時此樣品僅保留90天。本報告未經本公司書面許可,不可部份複製。