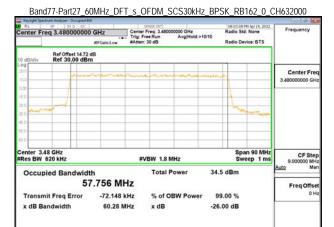

\*\*SCENTIAL PROBLEM STATES OF THE PROB

Page: 101 of 366

% of OBW Power

x dB

99.00 %

-26.00 dB

Transmit Freg Error

x dB Bandwidth

-283.62 kHz

80.15 MHz

Unless otherwise stated the results shown in this test report refer only to the sample(s) tested and such sample(s) are retained for 90 days only. 除非另有說明,此報告結果僅對測試之樣品負責,同時此樣品僅保留90天。本報告未經本公司書面許可,不可部份複製。