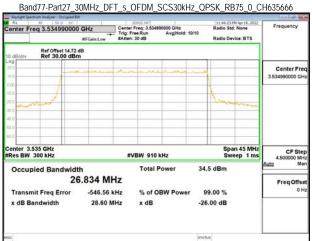

# Band77-Part27\_30MHz\_DFT\_s\_OFDM\_SCS30kHz\_BPSK\_RB75\_0\_CH635666

Unless otherwise stated the results shown in this test report refer only to the sample(s) tested and such sample(s) are retained for 90 days only.