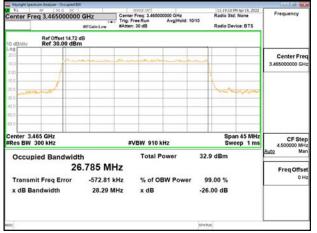

\*\*SCENTIAL PROBLEM STATES OF THE PROB

No.134,Wu Kung Road, New Taipei Industrial Park, Wuku District, New Taipei City, Taiwan/新北市五股區新北產業園區五工路 134 號

台灣檢驗科技股份有限公司

t (886-2) 2299-3279

f (886-2) 2298-0488

Transmit Freg Error

x dB Bandwidth

Report No.: ER/2022/30084

Page: 98 of 366

x dB

% of OBW Power

99.00 %

-26.00 dB

-61.489 kHz

60.42 MHz