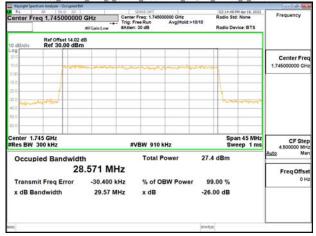

\*\*SCENTIAL PROBLEM STATES OF THE PROB

Page: 85 of 366

Band66 30MHz DFT s OFDM SCS15kHz QPSK RB160 0 CH345000

Band66\_30MHz\_DFT\_s\_OFDM\_SCS15kHz\_QPSK\_RB160\_0\_CH349000

Band66\_30MHz\_DFT\_s\_OFDM\_SCS15kHz\_QPSK\_RB160\_0\_CH353000