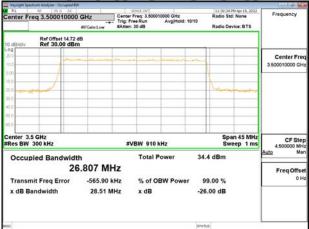

\*\*SCENTIAL PROBLEM STATES OF THE PROB

No.134,Wu Kung Road, New Taipei Industrial Park, Wuku District, New Taipei City, Taiwan/新北市五股區新北產業園區五工路 134 號

台灣檢驗科技股份有限公司

t (886-2) 2299-3279

f (886-2) 2298-0488

Transmit Freg Error

x dB Bandwidth

Report No.: ER/2022/30084

Page: 98 of 366

x dB

% of OBW Power

99.00 %

-26.00 dB

-61.489 kHz

60.42 MHz