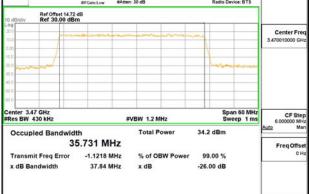

x dB Bandwidth

Report No.: ER/2022/30084

Page: 98 of 366

x dB

% of OBW Power

99.00 %

-26.00 dB

-61.489 kHz

60.42 MHz

# Band77-Part27\_60MHz\_DFT\_s\_OFDM\_SCS30kHz\_QPSK\_RB162\_0\_CH634666