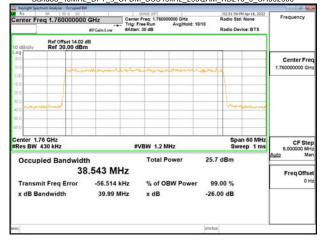

# Band66\_15MHz\_DFT\_s\_OFDM\_SCS15kHz\_QPSK\_RB75\_0\_CH354500

Unless otherwise stated the results shown in this test report refer only to the sample(s) tested and such sample(s) are retained for 90 days only.