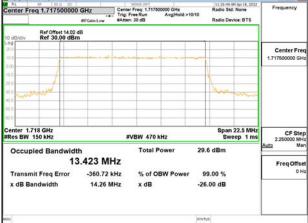

# Band66\_15MHz\_DFT\_s\_OFDM\_SCS15kHz\_QPSK\_RB75\_0\_CH354500

Unless otherwise stated the results shown in this test report refer only to the sample(s) tested and such sample(s) are retained for 90 days only.