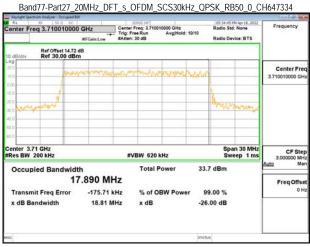

\*\*SCENTIAL PROBLEM STATES OF THE PROB

Page: 95 of 366

Band77-Part27\_40MHz\_DFT\_s\_OFDM\_SCS30kHz\_BPSK\_RB100\_0\_CH635332

Band77-Part27 40MHz DFT s OFDM SCS30kHz QPSK RB100 0 CH631334

Band77-Part27\_40MHz\_DFT\_s\_OFDM\_SCS30kHz\_QPSK\_RB100\_0\_CH633334

Band77-Part27\_40MHz\_DFT\_s\_OFDM\_SCS30kHz\_QPSK\_RB100\_0\_CH635332

Unless otherwise stated the results shown in this test report refer only to the sample(s) tested and such sample(s) are retained for 90 days only.