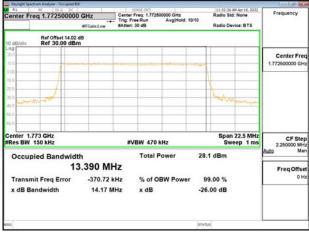

# Band66\_15MHz\_DFT\_s\_OFDM\_SCS15kHz\_QPSK\_RB75\_0\_CH354500

Unless otherwise stated the results shown in this test report refer only to the sample(s) tested and such sample(s) are retained for 90 days only.