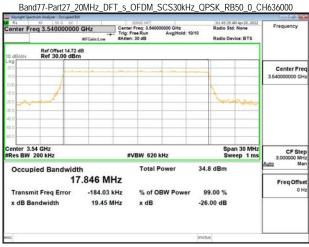

## Band77-Part27\_30MHz\_DFT\_s\_OFDM\_SCS30kHz\_BPSK\_RB75\_0\_CH633334

# Band77-Part27\_30MHz\_DFT\_s\_OFDM\_SCS30kHz\_BPSK\_RB75\_0\_CH635666

Unless otherwise stated the results shown in this test report refer only to the sample(s) tested and such sample(s) are retained for 90 days only.