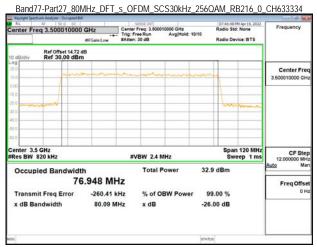

## Band77-Part27\_80MHz\_DFT\_s\_OFDM\_SCS30kHz\_QPSK\_RB216\_0\_CH633334

Band77-Part27\_80MHz\_DFT\_s\_OFDM\_SCS30kHz\_QPSK\_RB216\_0\_CH634000

Unless otherwise stated the results shown in this test report refer only to the sample(s) tested and such sample(s) are retained for 90 days only. 除非另有說明,此報告結果僅對測試之樣品負責,同時此樣品僅保留90天。本報告未經本公司書面許可,不可部份複製。