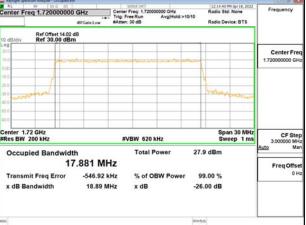

Band66\_20MHz\_DFT\_s\_OFDM\_SCS15kHz\_BPSK\_RB100\_0\_CH354000

Unless otherwise stated the results shown in this test report refer only to the sample(s) tested and such sample(s) are retained for 90 days only. 除非另有說明,此報告結果僅對測試之樣品負責,同時此樣品僅保留90天。本報告未經本公司書面許可,不可部份複製。