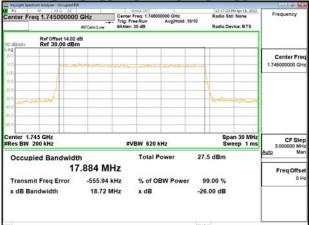

\*\*SCENTIAL PROBLEM STATES OF THE PROB

Page: 84 of 366

Band66\_20MHz\_DFT\_s\_OFDM\_SCS15kHz\_64QAM\_RB100\_0\_CH349000

Band66\_20MHz\_DFT\_s\_OFDM\_SCS15kHz\_64QAM\_RB100\_0\_CH354000

Band66 20MHz DFT s OFDM SCS15kHz 256QAM RB100 0 CH344000