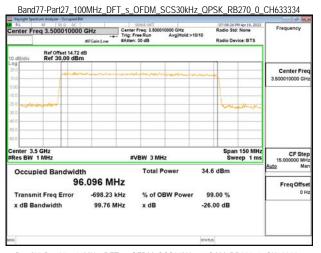

# Band77-Part27\_30MHz\_DFT\_s\_OFDM\_SCS30kHz\_BPSK\_RB75\_0\_CH635666

Unless otherwise stated the results shown in this test report refer only to the sample(s) tested and such sample(s) are retained for 90 days only.

## Band77-Part27\_30MHz\_DFT\_s\_OFDM\_SCS30kHz\_16QAM\_RB75\_0\_CH633334

Band77-Part27\_30MHz\_DFT\_s\_OFDM\_SCS30kHz\_16QAM\_RB75\_0\_CH635666

Unless otherwise stated the results shown in this test report refer only to the sample(s) tested and such sample(s) are retained for 90 days only.