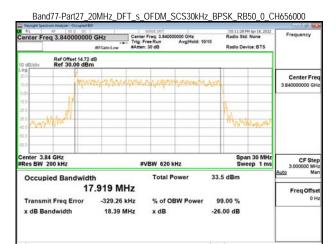

Page: 94 of 366

Band77-Part27 30MHz DFT s OFDM SCS30kHz 64QAM RB75 0 CH631000

# Band77-Part27\_30MHz\_DFT\_s\_OFDM\_SCS30kHz\_64QAM\_RB75\_0\_CH635666