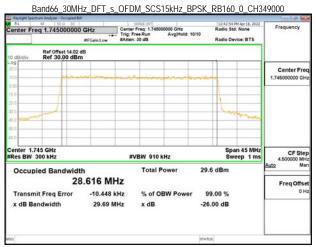

\*\*SCENTIAL PROBLEM STATES OF THE PROB

Page: 85 of 366

Band66 30MHz DFT s OFDM SCS15kHz QPSK RB160 0 CH345000

Band66\_30MHz\_DFT\_s\_OFDM\_SCS15kHz\_QPSK\_RB160\_0\_CH349000

Band66\_30MHz\_DFT\_s\_OFDM\_SCS15kHz\_QPSK\_RB160\_0\_CH353000