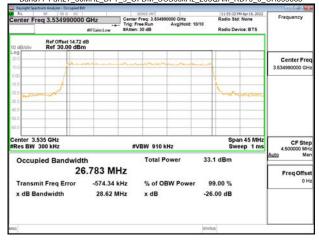

## Band77-Part27 30MHz DFT s OFDM SCS30kHz BPSK RB75 0 CH631000

## Band77-Part27\_30MHz\_DFT\_s\_OFDM\_SCS30kHz\_BPSK\_RB75\_0\_CH633334

# Band77-Part27\_30MHz\_DFT\_s\_OFDM\_SCS30kHz\_BPSK\_RB75\_0\_CH635666

Unless otherwise stated the results shown in this test report refer only to the sample(s) tested and such sample(s) are retained for 90 days only.