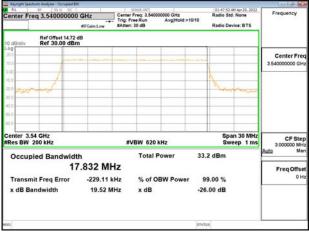

\*\*SCENTIAL PROBLEM STATES OF THE PROB

Page: 85 of 366

Band66 30MHz DFT s OFDM SCS15kHz QPSK RB160 0 CH345000

Band66\_30MHz\_DFT\_s\_OFDM\_SCS15kHz\_QPSK\_RB160\_0\_CH349000

Band66\_30MHz\_DFT\_s\_OFDM\_SCS15kHz\_QPSK\_RB160\_0\_CH353000