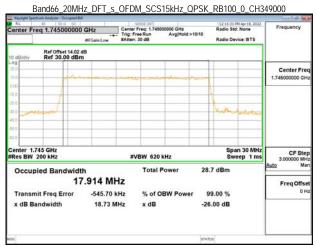

Band66\_20MHz\_DFT\_s\_OFDM\_SCS15kHz\_BPSK\_RB100\_0\_CH354000

Unless otherwise stated the results shown in this test report refer only to the sample(s) tested and such sample(s) are retained for 90 days only. 除非另有說明,此報告結果僅對測試之樣品負責,同時此樣品僅保留90天。本報告未經本公司書面許可,不可部份複製。