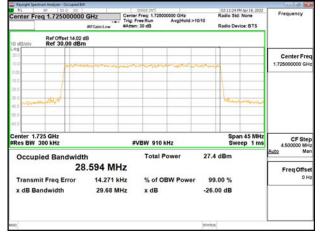

\*\*SCENTIAL PROBLEM STATES OF THE PROB

Page: 85 of 366

Band66 30MHz DFT s OFDM SCS15kHz QPSK RB160 0 CH345000

Band66\_30MHz\_DFT\_s\_OFDM\_SCS15kHz\_QPSK\_RB160\_0\_CH349000

Band66\_30MHz\_DFT\_s\_OFDM\_SCS15kHz\_QPSK\_RB160\_0\_CH353000