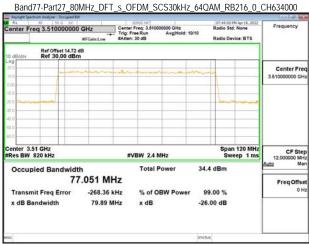

\*\*SCENTIAL PROBLEM STATES OF THE PROB

Page: 100 of 366

Band77-Part27\_80MHz\_DFT\_s\_OFDM\_SCS30kHz\_BPSK\_RB216\_0\_CH634000

\*\*SCENTIAL PROBLEM STATES OF THE PROB

Page: 101 of 366

% of OBW Power

x dB

99.00 %

-26.00 dB

Transmit Freg Error

x dB Bandwidth

-283.62 kHz

80.15 MHz

Unless otherwise stated the results shown in this test report refer only to the sample(s) tested and such sample(s) are retained for 90 days only. 除非另有說明,此報告結果僅對測試之樣品負責,同時此樣品僅保留90天。本報告未經本公司書面許可,不可部份複製。