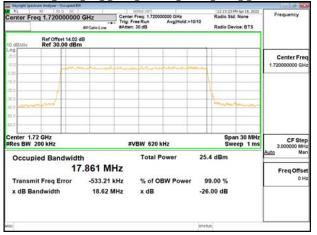

# Band66\_15MHz\_DFT\_s\_OFDM\_SCS15kHz\_QPSK\_RB75\_0\_CH354500

Unless otherwise stated the results shown in this test report refer only to the sample(s) tested and such sample(s) are retained for 90 days only.