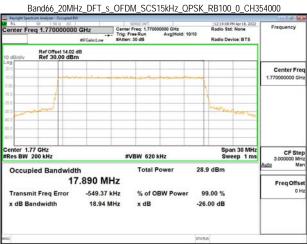

Band66\_20MHz\_DFT\_s\_OFDM\_SCS15kHz\_BPSK\_RB100\_0\_CH354000

Unless otherwise stated the results shown in this test report refer only to the sample(s) tested and such sample(s) are retained for 90 days only. 除非另有說明,此報告結果僅對測試之樣品負責,同時此樣品僅保留90天。本報告未經本公司書面許可,不可部份複製。