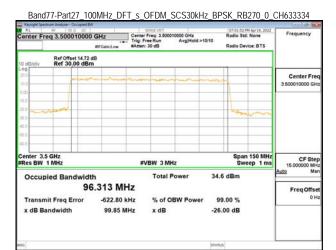

## Band77-Part27 30MHz DFT s OFDM SCS30kHz BPSK RB75 0 CH631000

## Band77-Part27\_30MHz\_DFT\_s\_OFDM\_SCS30kHz\_BPSK\_RB75\_0\_CH633334