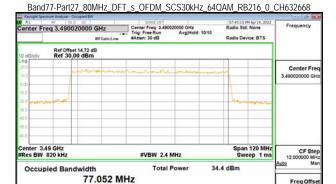

\*\*SCENTIAL PROBLEM STATES OF THE PROB

Page: 100 of 366

Band77-Part27\_80MHz\_DFT\_s\_OFDM\_SCS30kHz\_BPSK\_RB216\_0\_CH634000