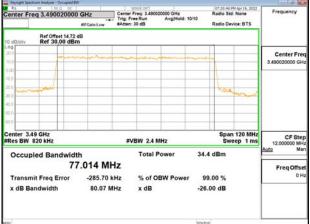

\*\*SCENTIAL PROBLEM STATES OF THE PROB

Page: 101 of 366

% of OBW Power

x dB

99.00 %

-26.00 dB

Transmit Freg Error

x dB Bandwidth

-283.62 kHz

80.15 MHz

Unless otherwise stated the results shown in this test report refer only to the sample(s) tested and such sample(s) are retained for 90 days only. 除非另有說明,此報告結果僅對測試之樣品負責,同時此樣品僅保留90天。本報告未經本公司書面許可,不可部份複製。