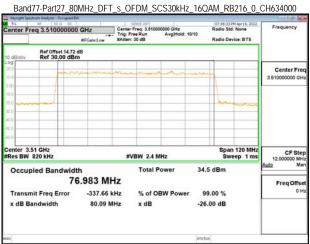

\*\*SCENTIAL PROBLEM STATES OF THE PROB

Page: 101 of 366

% of OBW Power

x dB

99.00 %

-26.00 dB

Transmit Freg Error

x dB Bandwidth

-283.62 kHz

80.15 MHz

Unless otherwise stated the results shown in this test report refer only to the sample(s) tested and such sample(s) are retained for 90 days only. 除非另有說明,此報告結果僅對測試之樣品負責,同時此樣品僅保留90天。本報告未經本公司書面許可,不可部份複製。