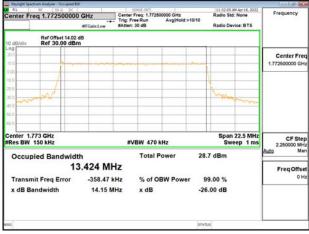

# Band66\_15MHz\_DFT\_s\_OFDM\_SCS15kHz\_QPSK\_RB75\_0\_CH354500

Unless otherwise stated the results shown in this test report refer only to the sample(s) tested and such sample(s) are retained for 90 days only.