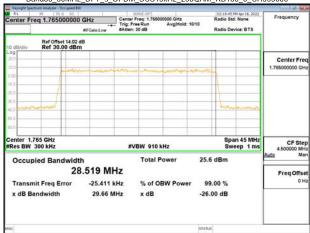

# Band66\_15MHz\_DFT\_s\_OFDM\_SCS15kHz\_QPSK\_RB75\_0\_CH354500

Unless otherwise stated the results shown in this test report refer only to the sample(s) tested and such sample(s) are retained for 90 days only.