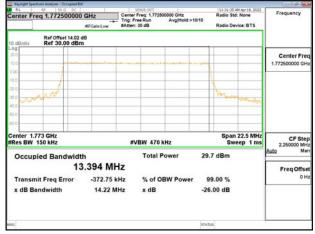

# Band66\_15MHz\_DFT\_s\_OFDM\_SCS15kHz\_QPSK\_RB75\_0\_CH354500

Unless otherwise stated the results shown in this test report refer only to the sample(s) tested and such sample(s) are retained for 90 days only.