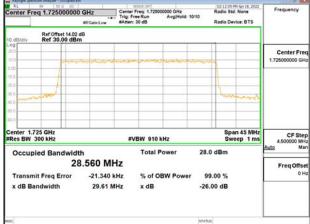

\*\*SCENTIAL PROBLEM STATES OF THE PROB

Page: 85 of 366

Band66 30MHz DFT s OFDM SCS15kHz QPSK RB160 0 CH345000

Band66\_30MHz\_DFT\_s\_OFDM\_SCS15kHz\_QPSK\_RB160\_0\_CH349000

Band66\_30MHz\_DFT\_s\_OFDM\_SCS15kHz\_QPSK\_RB160\_0\_CH353000