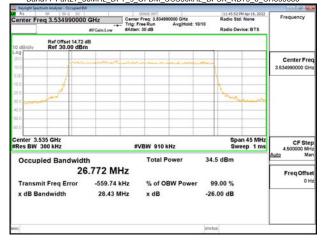

\*\*SCENTIAL PROBLEM STATES OF THE PROB

Page: 85 of 366

Band66 30MHz DFT s OFDM SCS15kHz QPSK RB160 0 CH345000

Band66\_30MHz\_DFT\_s\_OFDM\_SCS15kHz\_QPSK\_RB160\_0\_CH349000

Band66\_30MHz\_DFT\_s\_OFDM\_SCS15kHz\_QPSK\_RB160\_0\_CH353000