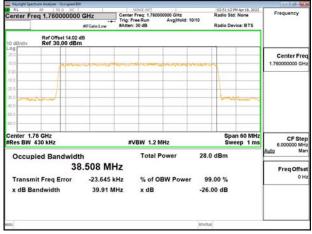

# Band66\_15MHz\_DFT\_s\_OFDM\_SCS15kHz\_QPSK\_RB75\_0\_CH354500

Unless otherwise stated the results shown in this test report refer only to the sample(s) tested and such sample(s) are retained for 90 days only.