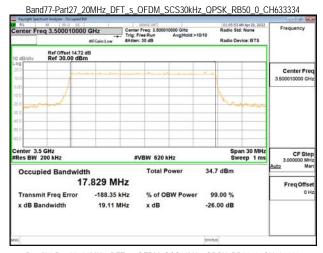

## Band77-Part27 30MHz DFT s OFDM SCS30kHz BPSK RB75 0 CH631000

## Band77-Part27\_30MHz\_DFT\_s\_OFDM\_SCS30kHz\_BPSK\_RB75\_0\_CH633334

# Band77-Part27\_30MHz\_DFT\_s\_OFDM\_SCS30kHz\_BPSK\_RB75\_0\_CH635666

Unless otherwise stated the results shown in this test report refer only to the sample(s) tested and such sample(s) are retained for 90 days only.