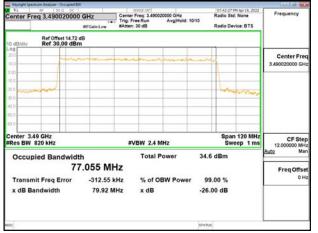

# Band66\_15MHz\_DFT\_s\_OFDM\_SCS15kHz\_QPSK\_RB75\_0\_CH354500

Unless otherwise stated the results shown in this test report refer only to the sample(s) tested and such sample(s) are retained for 90 days only.