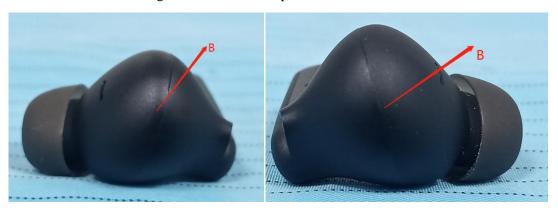

A. Side surface (A): The side surface does not provide enough physical space to fit the printing of the FCC certification No. according to below reference picture.

B. Top cover (B): The top cover does not provide enough physical space to fit the printing of the FCC certification No. according to below reference picture.