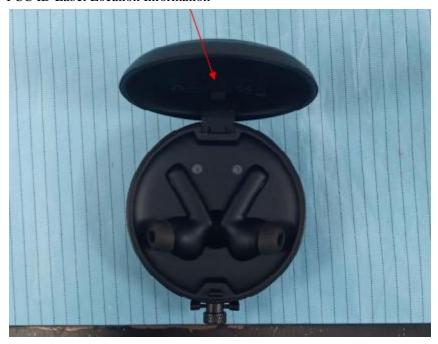

## FCC ID Label Location Information

Conclusion: Based on the above description of area A to B, we conclude that the device is unquestionably too small for enabling the FCC certification No. to be printed onto any surface. We therefore request to move the FCC certification No. to the user's manual and charging case.