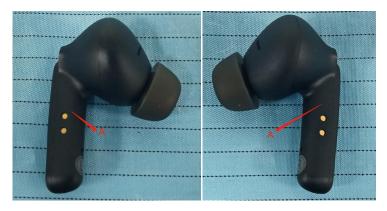

A. Side surface (A): The side surface does not provide enough physical space to fit the printing of the FCC certification No. according to below reference picture.

B. Top cover (B): The top cover does not provide enough physical space to fit the printing of the FCC certification No. according to below reference picture.