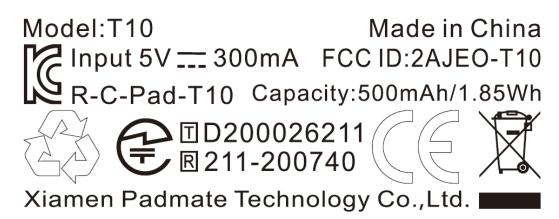

## FCC certification No. Cover Letter

We, Xiamen Padmate Technology Co., LTD, hereby submit justification for placing the FCC certification No. in the associated user's manual and charging case.

According to the FCC regulation, the FCC certification No. should be printed on the earbuds, but as the earbuds are too small to print the label (FCC ID: 2AJEO-T10), it will be moved to the user manual and charging case. The details are as below: