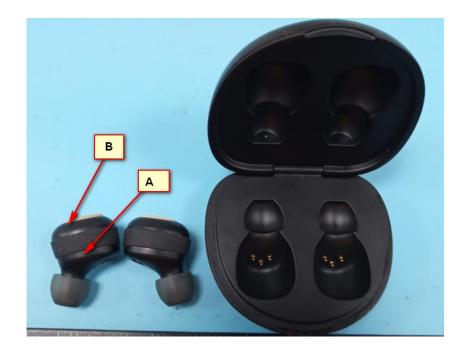

Referring to the above quote, as the device is too small for the label (FCC ID: PVB-EMJE131) to be printed. The FCC ID will be moved to user manual and charging case. The details are as below:

- A. Side surface (A): The side surface does not provide enough physical space to fit the printing of the FCC ID according to below reference picture.
- B. Top cover (B): The top cover does not provide enough physical space to fit the printing of the FCC ID according to below reference picture.

Conclusion: Based on the above description of area A to B, we conclude that the device is unquestionably too small for enabling the FCC ID to be printed onto any surface. We therefore request to move the FCC ID to the user manual and charging case.