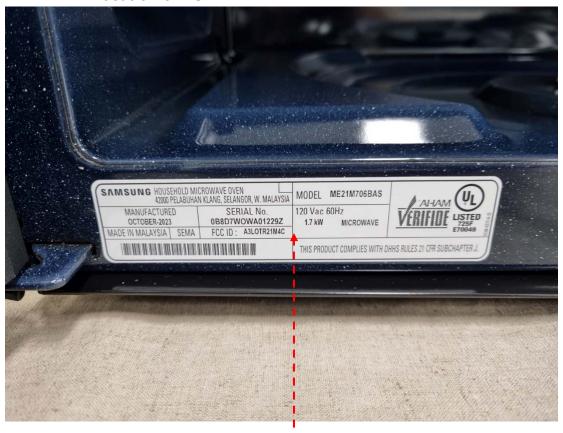

## APPENDIX A - SAMPLE LABEL

## **Labeling Requirements**

The sample label shown shall be *permanently affixed* at a conspicuous location on the device and be readily visible to the user at the time of purchase.

## • FCC ID Location of EUT

|   | SAMSUNG HOUSEHOLD MICROWAVE OVEN 42000 PELABUHAN KLANG, SELANGOR, W. MALAYSIA |                               | MODEL                                                      | ME21DG6500SR        | AHAM (UI)         |
|---|-------------------------------------------------------------------------------|-------------------------------|------------------------------------------------------------|---------------------|-------------------|
|   | MANUFACTURED<br>SEPTEMBER-2013                                                | SERIAL No.<br>J6KH7WEDC00650W | 120 Vac<br>1.0 kW                                          | : 60Hz<br>MICROWAVE | VERIFINE LISTED S |
| I | MADE IN MALAYSIA SEMA                                                         | FCC ID : A3LOTR21M4C          |                                                            |                     | 725F<br>E70049    |
|   |                                                                               |                               | THIS PRODUCT COMPLIES WITH DHHS RULES 21 CFR SUBCHAPTER J. |                     |                   |