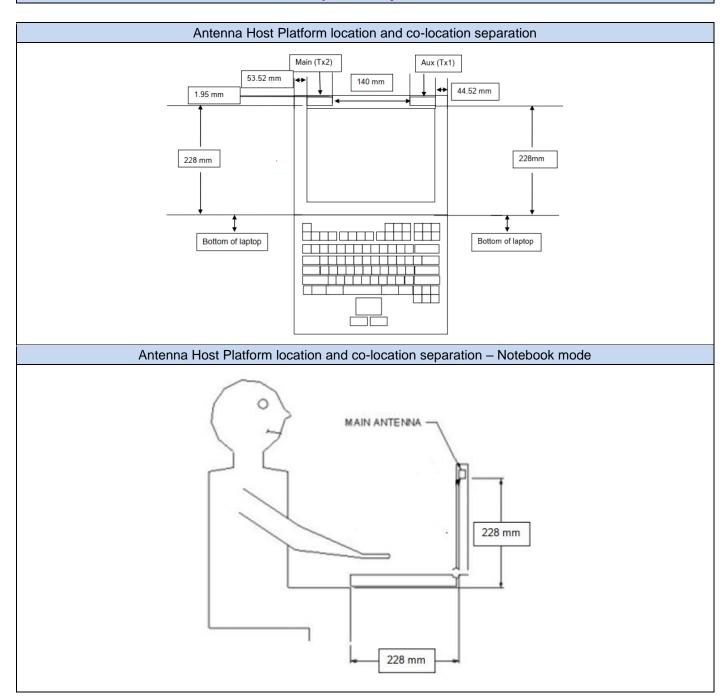

#### F.3 Antenna host platform location and adjacent edge positions relative to the body