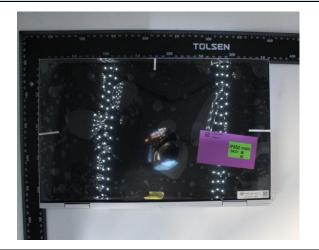

#### Sample Front 211210-01.S03

Sample Back 211210-01.S03

Notebook Mode – Screen 211210-01.S03

Notebook Mode – Keyboard 211210-01.S03

Laptop Mode 211210-01.S03