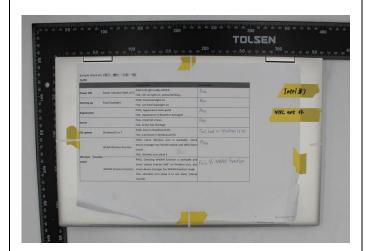

# Annex F. Photographs

### F.1 Test Sample







Notebook Mode - Screen 211210-01.S01



Notebook Mode - Keyboard 211210-01.S01



Laptop Mode 211210-01.S01



#### Sample Front 211210-01.S03



Sample Back 211210-01.S03



Notebook Mode – Screen 211210-01.S03



Notebook Mode – Keyboard 211210-01.S03



Laptop Mode 211210-01.S03





## F.2 Test positions





#### F.3 Antenna host platform location and adjacent edge positions relative to the body

#### Information provided by the customer







#### Phantom liquid level during measurements





## End of the report

This page is intentionally left blank and marks the last page of the test report.