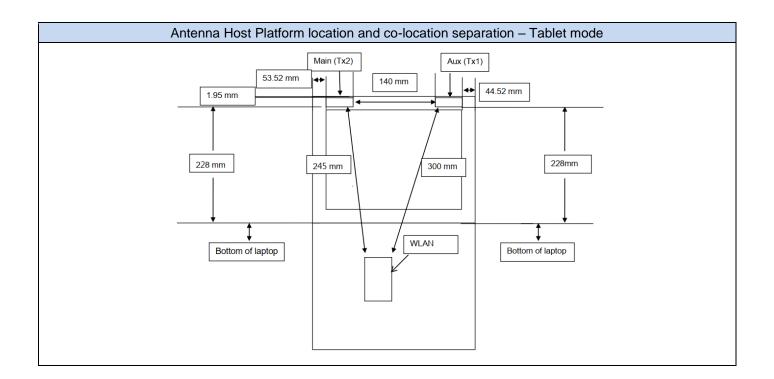

#### F.3 Antenna host platform location and adjacent edge positions relative to the body