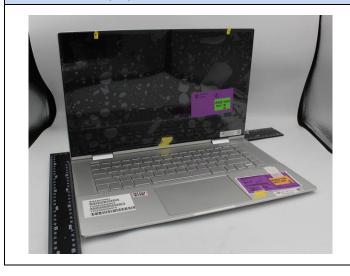

### F.1 Test Sample

Notebook Mode - Screen 211210-01.S01

Notebook Mode - Keyboard 211210-01.S01

Laptop Mode 211210-01.S01