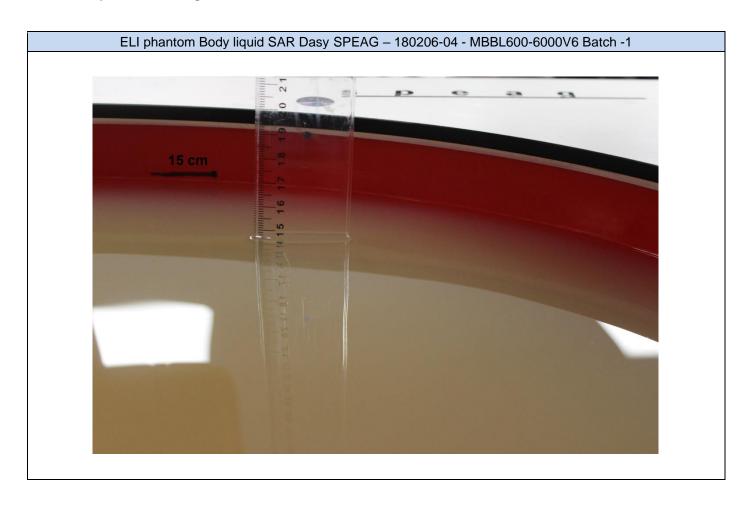

# Annex F. Photographs

### F.1 Test Sample







Notebook Mode - Screen 211210-01.S01



Notebook Mode - Keyboard 211210-01.S01



Laptop Mode 211210-01.S01



#### Sample Front 211210-01.S03



Sample Back 211210-01.S03



Notebook Mode – Screen 211210-01.S03



Notebook Mode – Keyboard 211210-01.S03



Laptop Mode 211210-01.S03





## F.2 Test positions





#### F.3 Antenna host platform location and adjacent edge positions relative to the body

#### Information provided by the customer







#### Phantom liquid level during measurements





## End of the report

This page is intentionally left blank and marks the last page of the test report.