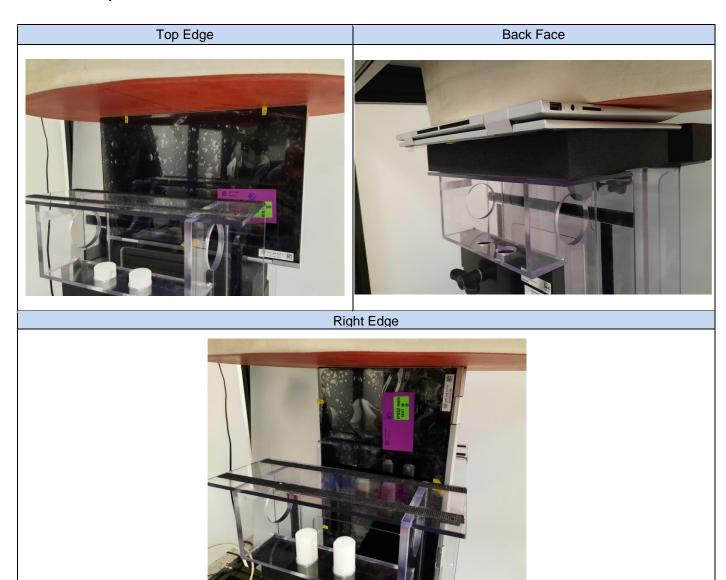

# Annex F. Photographs

### F.1 Test Sample







Notebook Mode - Screen 211210-01.S01



Notebook Mode - Keyboard 211210-01.S01



Laptop Mode 211210-01.S01



#### Sample Front 211210-01.S03



Sample Back 211210-01.S03



Notebook Mode – Screen 211210-01.S03



Notebook Mode – Keyboard 211210-01.S03



Laptop Mode 211210-01.S03





## F.2 Test positions





#### F.3 Antenna host platform location and adjacent edge positions relative to the body

#### Information provided by the customer







#### Phantom liquid level during measurements





## End of the report

This page is intentionally left blank and marks the last page of the test report.