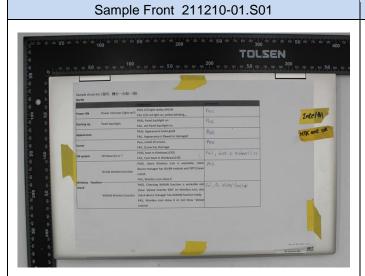

### F.1 Test Sample

Notebook Mode - Screen 211210-01.S01

Notebook Mode - Keyboard 211210-01.S01

Laptop Mode 211210-01.S01