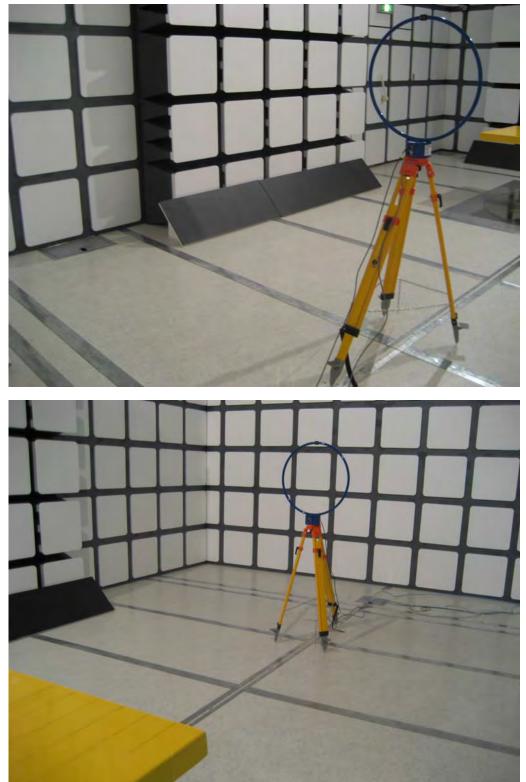

# 2. Photographs of Radiated Emissions Test Configuration

Test Configuration:  $9kHz \sim 30MHz$  / Test Mode: Mode 2

FRONT VIEW