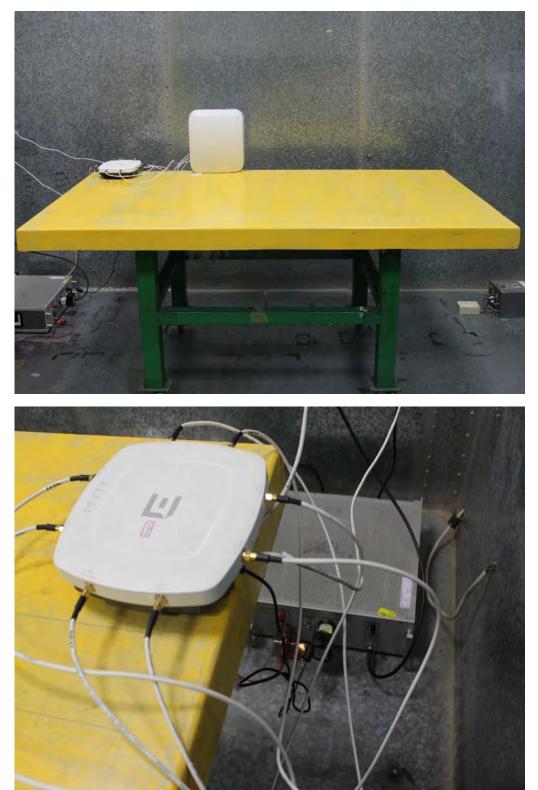

# Appendix A. Test Photos



# 1. Photographs of Conducted Emissions Test Configuration

### Test Mode: Mode 1



FRONT VIEW



# 2. Photographs of Radiated Emissions Test Configuration

Test Configuration:  $9kHz \sim 30MHz$  / Test Mode: Mode 2



FRONT VIEW



### Test Configuration: 30MHz~1GHz / Test Mode: Mode 2



FRONT VIEW



### Test Configuration: Above 1GHz



**REAR VIEW** 





### Test Mode 2: EUT 1 + Set 2 Sector Antenna / 6.5 dBi

**REAR VIEW** 



### Test Mode 3: EUT 1 + Set 3 Sector Antenna / 5.5 dBi

FRONT VIEW



### Test Mode 4: EUT 1 + Set 4 Sector Antenna / 7.5 dBi



**REAR VIEW** 





### Test Mode 5: EUT 1 + Set 5 Sector Antenna / 4.5 dBi

FRONT VIEW





### Test Mode 6: EUT 1 + Set 6 Sector Antenna / 4 dBi

FRONT VIEW





Test Mode 7: EUT 1 + Set 9 Dipole Antenna / 4.67 dBi

**REAR VIEW** 



Test Mode 8: EUT 2 + Set 10 PIFA Antenna / Chain1:5.84 dBi, Chain2:5.50 dBi,