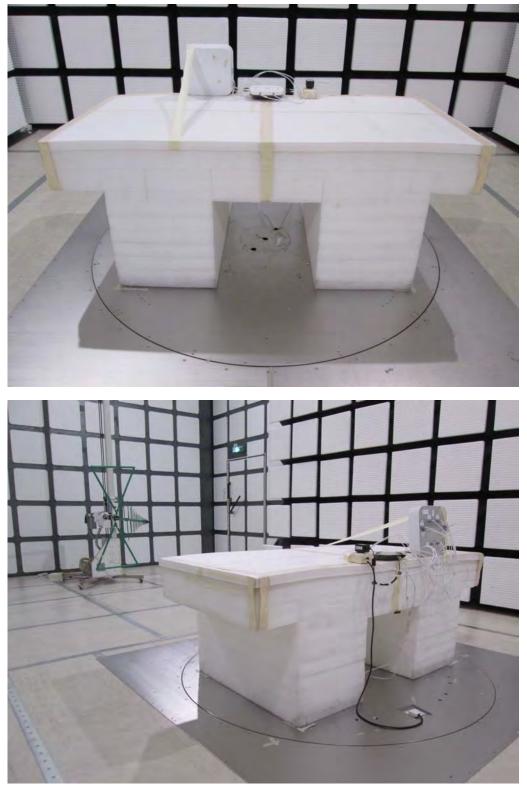

# Appendix A. Test Photos



# 1. Photographs of Conducted Emissions Test Configuration

### Test Mode: Mode 1



FRONT VIEW



# 2. Photographs of Radiated Emissions Test Configuration

Test Configuration:  $9kHz \sim 30MHz$  / Test Mode: Mode 2



FRONT VIEW



### Test Configuration: 30MHz~1GHz / Test Mode: Mode 2



FRONT VIEW



### Test Configuration: Above 1GHz



**REAR VIEW** 





### Test Mode 2: EUT 1 + Set 2 Sector Antenna / 6.5 dBi

**REAR VIEW** 



### Test Mode 3: EUT 1 + Set 3 Sector Antenna / 5.5 dBi

FRONT VIEW



### Test Mode 4: EUT 1 + Set 4 Sector Antenna / 7.5 dBi



**REAR VIEW** 





### Test Mode 5: EUT 1 + Set 5 Sector Antenna / 4.5 dBi

FRONT VIEW





### Test Mode 6: EUT 1 + Set 6 Sector Antenna / 4 dBi

FRONT VIEW





Test Mode 7: EUT 1 + Set 9 Dipole Antenna / 4.67 dBi

**REAR VIEW** 



Test Mode 8: EUT 2 + Set 10 PIFA Antenna / Chain1:5.84 dBi, Chain2:5.50 dBi, Chain3:5.84 dBi, Chain4:5.65 dBi



### FRONT VIEW