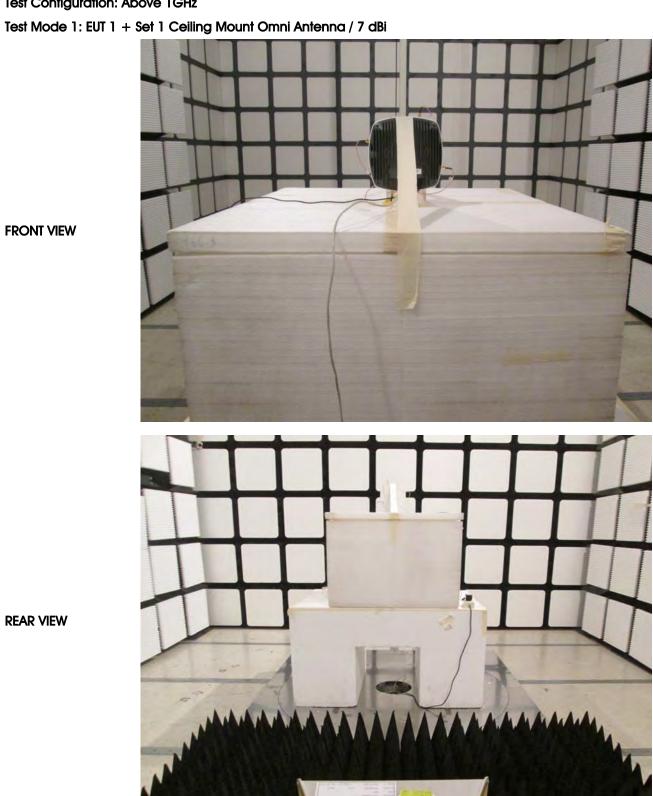

# Appendix A. Test Photos



# 1. Photographs of Conducted Emissions Test Configuration

### Test Mode: Mode 1



FRONT VIEW



# 2. Photographs of Radiated Emissions Test Configuration

Test Configuration:  $9kHz \sim 30MHz$  / Test Mode: Mode 2



FRONT VIEW



### Test Configuration: 30MHz~1GHz / Test Mode: Mode 2



FRONT VIEW



### Test Configuration: Above 1GHz



**REAR VIEW** 





### Test Mode 2: EUT 1 + Set 2 Sector Antenna / 6.5 dBi

**REAR VIEW** 



### Test Mode 3: EUT 1 + Set 3 Sector Antenna / 5.5 dBi

FRONT VIEW



### Test Mode 4: EUT 1 + Set 4 Sector Antenna / 7.5 dBi



**REAR VIEW** 





### Test Mode 5: EUT 1 + Set 5 Sector Antenna / 4.5 dBi

FRONT VIEW





### Test Mode 6: EUT 1 + Set 6 Sector Antenna / 4 dBi

FRONT VIEW





Test Mode 7: EUT 1 + Set 9 Dipole Antenna / 4.67 dBi

**REAR VIEW** 



Test Mode 8: EUT 2 + Set 10 PIFA Antenna / Chain1:5.84 dBi, Chain2:5.50 dBi, Chain3:5.84 dBi, Chain4:5.65 dBi



### FRONT VIEW