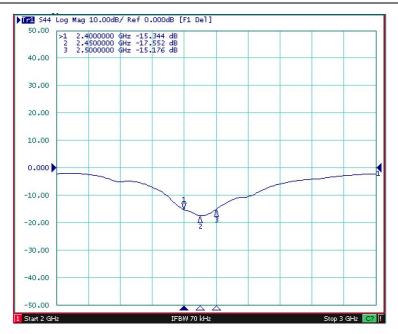

| 2400 ~ 2500 MHz  |  |  |  |
| S.W.R.                                   | <=2.0            |  |  |  |
| Gain                                     | 2.02 dBi         |  |  |  |
| Efficiency                               | ~ 50%            |  |  |  |
| Polarization                             | Linear           |  |  |  |
| Impedance                                | 50 Ohm           |  |  |  |
| B. Material & Mechanical Characteristics |                  |  |  |  |
| Material of Radiator                     | plated copper    |  |  |  |
| C. Environmental                         |                  |  |  |  |
| Operation Temperature                    | - 40℃ ~ + 85℃    |  |  |  |
| Storage Temperature                      | - 40°C ~ + 105°C |  |  |  |

## 3 Return Loss



### 4、Radiation Pattern

Radiation Pattern and Gain were dependent on measurement board design. The specification of coil antenna was measur ed based on the PCB size and installation position as shown in the below figure Test Board.