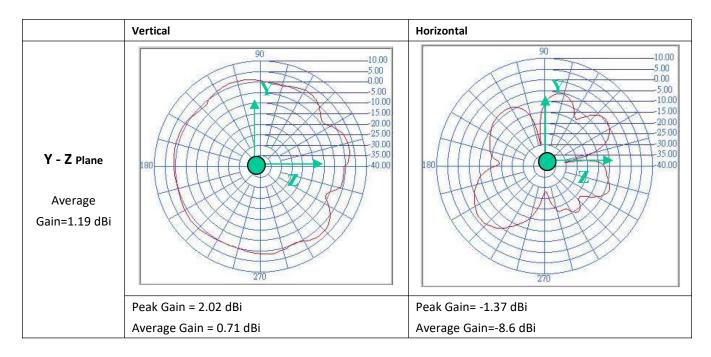

### 4、Radiation Pattern

Radiation Pattern and Gain were dependent on measurement board design. The specification of coil antenna was measur ed based on the PCB size and installation position as shown in the below figure Test Board.