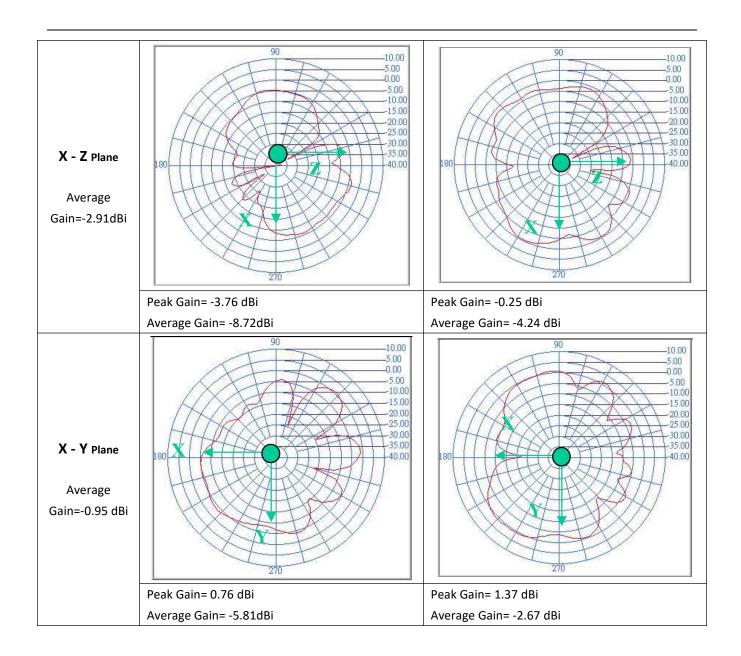

### 4、Radiation Pattern

Radiation Pattern and Gain were dependent on measurement board design. The specification of coil antenna was measur ed based on the PCB size and installation position as shown in the below figure Test Board.