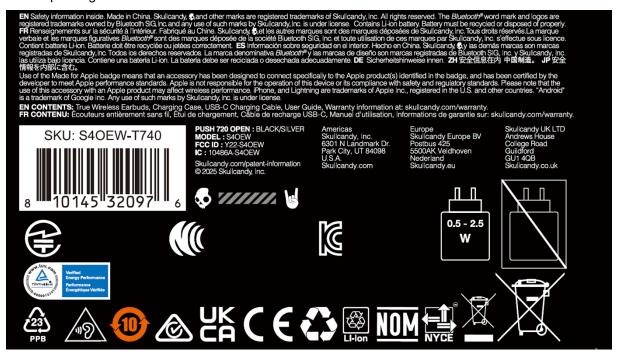

4pt font is not achievable on model S4OEW due to product dimensions. FCC ID and IC ID are included in user manual.

## Page 2:

Americas Skullcandy, Inc. 6301 N Landmark Dr. Park City, UT 84098 U.S.A.

Skullcandy.com

Europe Skullcandy Europe BV Postbus 425 5500AK Veldhoven Nederland **Skullcandy,eu** 

EN Made in China. FR Fabriqué au Chine. ES Hecho en China. ZH 中国制造. AR ניגייט עו גע ש שיש. Canada Skullcandy Canada ULC 329 Railway St. Unit 205 Vancouver, BC. V6A 1A4 Canada

Skullcandy.ca

Skullcandy UK LTD Andrews House College Road Guildford GU1 4QB Skullcandy.co.uk

PUSH 720 OPEN MODEL: S40EW FCC ID: Y22-S40EW IC: 10486A-S40EW

 $\ensuremath{\mathbf{EN}}$  Contains Li-ion battery. Battery must be recycled or disposed of properly.

FR Contient une batterie Li-ion,La batterie doit être recycle ou jet s correctement.

ES Contiene una batería Li-ion. La batería debe ser reciclada o desechada adecuadamente.

يحتوي على بطارية ليثيوم أيون. يجب إعادة تدوير البطارية أو التخلص منها بشكل صحيح AR