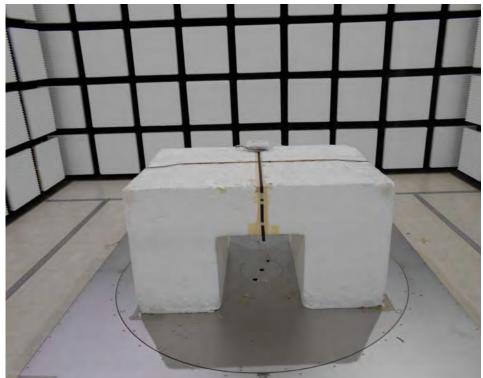

## 2. Photographs of Radiated Emissions Test Configuration

Test Configuration: 30MHz~1GHz / Test Mode: Mode 1

**FRONT VIEW** 

Page No. : 2 of 3

**REAR VIEW** 

SPORTON INTERTIONAL INC. EMC & Wireless Communications Laboratory

TEL: 886-3-656-9065 FAX: 886-3-656-9085

Test Photos Appendix H

**Test Configuration: Above 1GHz** 

**FRONT VIEW** 

Page No. : 3 of 3

**REAR VIEW** 

TEL: 886-3-656-9065 FAX: 886-3-656-9085