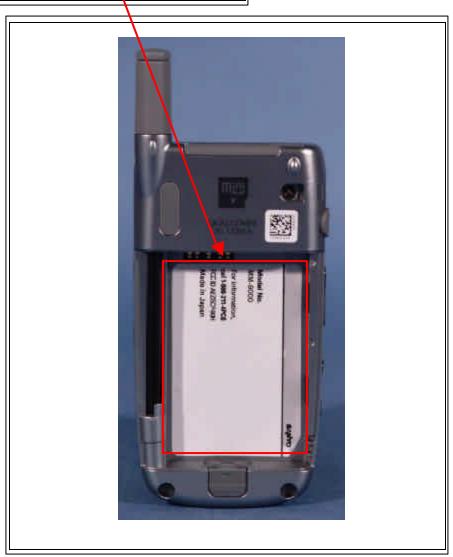

## **FCC ID SAMPLE LABEL & LOCATION**

## **LABELLING REQUIREMENTS**

The Label shown shall be permanently affixed at a conspicuous location on the device and be readily visible to the user at the time of purchase.

| PCTESTÔ PT. 22/24 REPORT       | PCTEST                               | FCC CERTIFICATION S                    |  | )                     | Reviewed By:<br>Quality Manager |
|--------------------------------|--------------------------------------|----------------------------------------|--|-----------------------|---------------------------------|
| Test Report S/N:<br>0503010149 | Test Dates:<br>Feb. 28- Mar. 2, 2005 | <b>EUT Type</b> : Dual-Band CDMA Phone |  | FCC ID:<br>AEZSCP-90H | Page 1 of 1                     |