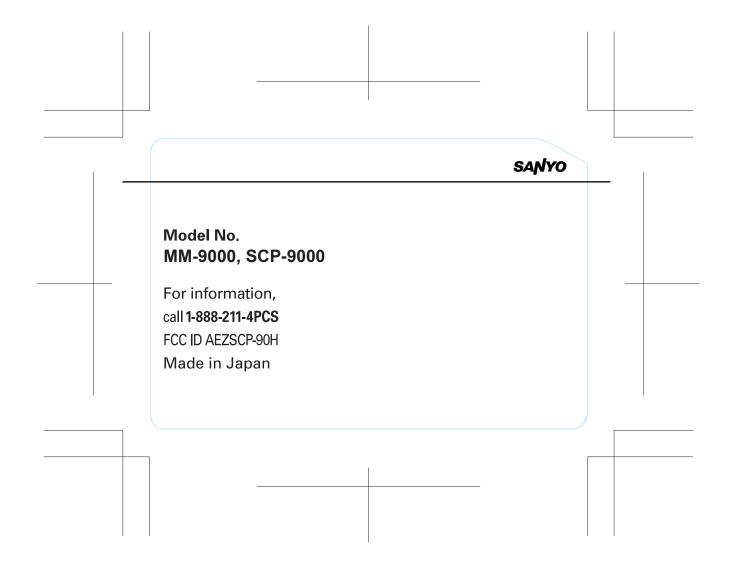

## **FCC ID SAMPLE LABEL & LOCATION**

## **LABELLING REQUIREMENTS**

The Label shown shall be permanently affixed at a conspicuous location on the device and be readily visible to the user at the time of purchase.

| PCTESTÔ PT. 22/24 REPORT       | PCTEST                               | FCC CERTIFICATION S                    |  | )                     | Reviewed By:<br>Quality Manager |
|--------------------------------|--------------------------------------|----------------------------------------|--|-----------------------|---------------------------------|
| Test Report S/N:<br>0503010149 | Test Dates:<br>Feb. 28- Mar. 2, 2005 | <b>EUT Type</b> : Dual-Band CDMA Phone |  | FCC ID:<br>AEZSCP-90H | Page 1 of 1                     |