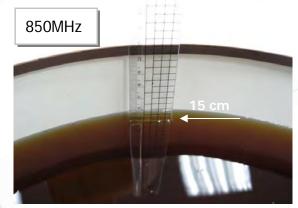

### Photograph of the Tissue Simulant Fluid Liquid (Head & Body)

Fig.2.1 Fig.2.2

Unless otherwise stated the results shown in this test report refer only to the sample(s) tested and such sample(s) are retained for 90 days only. 除非另有說明,此報告結果僅對測試之樣品負責,同時此樣品僅保留90天。本報告未經本公司書面許可,不可部份複製。