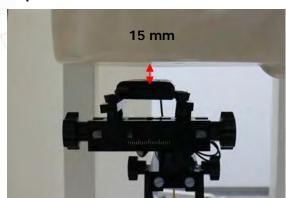

### Body Worn - distance between flat phantom and mobile phone is 15 mm

Fig.7 EUT front to flat phantom

Fig.8 EUT back to flat phantom

Fig.9 EUT back side with headset to flat phantom

Unless otherwise stated the results shown in this test report refer only to the sample(s) tested and such sample(s) are retained for 90 days only. 除非另有說明,此報告結果僅對測試之樣品負責,同時此樣品僅保留90天。本報告未經本公司書面許可,不可部份複製