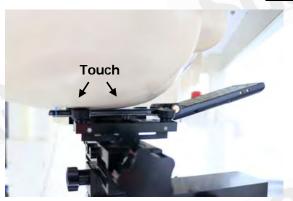

#### **Head Mode**

Fig.3 Right Head Section / Cheek-Touch Position

Fig.4 Right Head Section / Ear-Tilt Position(15°)

Fig.5 Left Head Section / Cheek-Touch Position

Unless otherwise stated the results shown in this test report refer only to the sample(s) tested and such sample(s) are retained for 90 days only. 除非另有說明,此報告結果僅對測試之樣品負責,同時此樣品僅保留90天。本報告未經本公司書面許可,不可部份複製