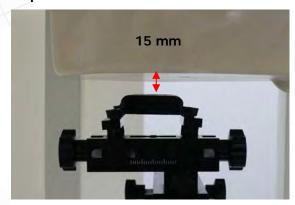

### Body Worn - distance between flat phantom and mobile phone is 15 mm

Fig.7 EUT front to flat phantom

Fig.8 EUT back to flat phantom

Fig.9 EUT back side with headset to flat phantom

Unless otherwise stated the results shown in this test report refer only to the sample(s) tested and such sample(s) are retained for 90 days only. 除非另有說明,此報告結果僅對測試之樣品負責,同時此樣品僅保留90天。本報告未經本公司書面許可,不可部份複製