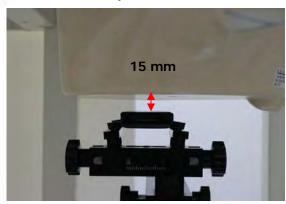

### Body Worn - distance between flat phantom and mobile phone is 15 mm

Fig.7 EUT front to flat phantom

Fig.8 EUT back to flat phantom

Fig.9 EUT back side with headset to flat phantom

Unless otherwise stated the results shown in this test report refer only to the sample(s) tested and such sample(s) are retained for 90 days only. 除非另有說明,此報告結果僅對測試之樣品負責,同時此樣品僅保留90天。本報告未經本公司書面許可,不可部份複製