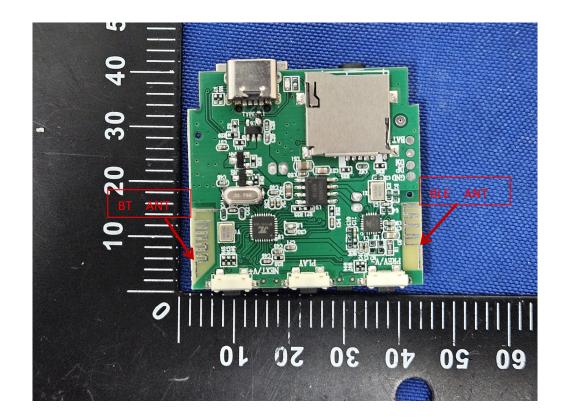

## FCC ID:2BGTL-XM-X66 Internal Photos

Shenzhen NCT Testing Technology Co., Ltd.A101&2F B2, Fuqiao 6th Area, Xintian Community, Fuhai Street, Baoan District, Shenzhen, ChinaHotline: 400-8868-419Fax: 86-755-27790922http://www.ncttesting.cn