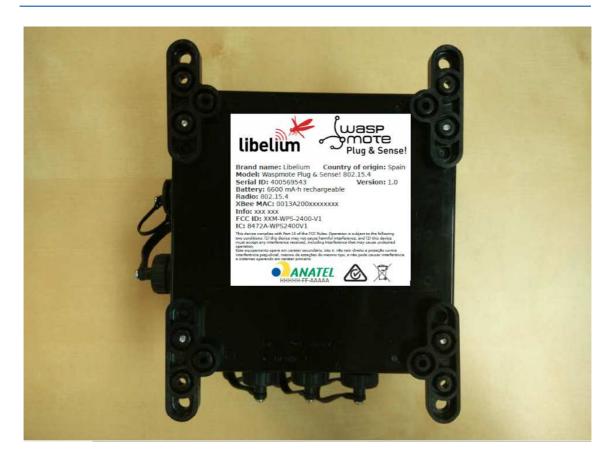

## Label design

Brand name: Libelium Country of origin: Spain Model: Waspmote Plug & Sense! 802.15.4 Serial ID: 400569543 Version: 1.0 Battery: 6600 mA·h rechargeable Radio: 802.15.4 XBee MAC: 0013A200xxxxxxx Info: xxx xxx FCC ID: XKM-WPS-2400-V1 IC: 8472A-WPS2400V1

This device complies with Part 15 of the FCC Rules. Operation is subject to the following two conditions: (1) this device may not cause harmful interference, and (2) this device must accept any interference received, including interference that may cause undesired operation. Este equipamento opera em caráter secundário, isto é, não tem direito a proteção contra

Este equipamento opera em caráter secundário, isto é, não tem direito a proteção contra interferência prejudicial, mesmo de estações do mesmo tipo, e não pode causar interferência a sistemas operando em caráter primário.

## Label location