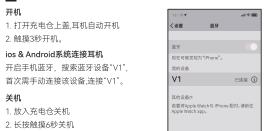

3. 开机3分钟无连接自动关机。

1. 打开充电仓上盖,耳机自动开机

首次需手动连接该设备,连接"V1"。

ios & Android系统连接耳机

- 来电/挂断接听: 单击

- 来电拒接:长按1秒

-播放/暂停: 单击

- 语音助手: 长按2秒

ettings Bluetooth

- 上一曲: 双击

#### Operation Instruction

1. Open the charging case, and the earphones will turn on automatically

2. Touch for 3 seconds to power on IOS and Android systems connect the earphones Turn on Bluetooth, search for Bluetooth device "V1"

The first time you need to manually connect the device connect "V1"