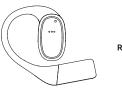

ol: HSP/HFP/A2DP/AVRCP Transmission frequency: 2.4GHz Frequency response range: 20HZ-20KHZ Charging time: about 1.5 hours Call time: About 5 hours Music time: about 8 hours (50% volume) Stand-by time: about 1 year Charging voltage/current: 5V / 1A

## Packing list



#### Operation Instruction

1. Open the charging case, and the earphones will turn on automatically

2. Touch for 3 seconds to power on IOS and Android systems connect the earphones Turn on Bluetooth, search for Bluetooth device "V1"

The first time you need to manually connect the device connect "V1"

## Power Off

- 1. Put it in the charging case and turn off 2.Press and hold for 6 seconds to turn off
- automatically turn off

# IER DEVICES 💿 3. Power on for 3 minutes without connection

#### Earphone Function Illustrate





Call/Hang up Answer: Single click - Call rejection: Press for 1 second ₹ Play/Pause: Single Click - Voice assistant: Press and hold for 2S

- 来电拒接: 长按1秒

-- 语音助手: 长按2秒

R 播放/暂停: 单击

---- 下一曲: 双击

左右耳随意回连手机,自由切换,开机秒回连

| Earbuds can itched freely The left and right earbu phone, switch freely, and booting | d can be connected to the mobile<br>I connect back in seconds after |
|--------------------------------------------------------------------------------------|---------------------------------------------------------------------|
|--------------------------------------------------------------------------------------|---------------------------------------------------------------------|

# Tone/ Lighting Effect Description

| Product State     | Totle       | Lighting Effect