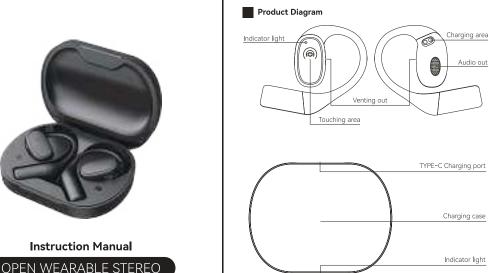

| 充电中: 红灯常亮,充满电: 红灯灭               |  |
| 耳机放入<br>仓内充电 | 左耳充电蓝灯呼吸,充满蓝灯灭<br>右耳充电绿灯呼吸,充满绿灯灭 |  |
| 耳机出入<br>仓检测  | 左耳出/入仓蓝灯呼吸一次<br>右耳出/入仓绿灯呼吸一次     |  |
| 开/关盖         | 耳机开机,充电仓显示当前电量3秒                 |  |
| 电量指示         | 20%以下红灯闪,20%以上绿灯亮                |  |

电池容量: 400mAh 充电仓产品尺寸: 83.82\*64.59\*28.35mm 充电方式: Type-C 续航能力:约3-4次 充电电压/电流: 5V / 1A 工作温度: -10℃~+45℃ 充电仓充电时间: 约1.5小时 存储温度: -20℃~+65℃

#### 恢复出厂设置

耳机放入充电仓开盖, 同时长按 左/右耳机触摸区域8秒, 红灯亮 3秒. 即恢复



#### 安全准则

- 1. 请遵循本说明书的使用说明,勿以任何理由拆卸或改装设备,否则可能 导致耳机发生故障或烧毁;
- 2. 请勿将产品侵入任何液体或水冲洗产品;
- 3. 请勿使用超过耳机额定电流电压 (5V/1A) 以外的充电器给耳机充电, 否则容易造成耳机电池损坏(请使用搭配的充电线给耳机充电)
- 4. 请在常温环境中使用和存放本产品,勿将设备置于温度过低或过高的环 境中(0°以下或者45°以上)
- 5. 请勿堵塞耳机的开口处,如充电口、指示灯和麦克风等;
- 6. 请避免过大音量或过长时间使用耳机,避免造成头晕或对听力造成伤害; 7. 请勿在雷暴天气下使用设备,可能导致设备工作不正常,信号中断等现







Instruction Manual



产品示意图

触摸区域

#### Earphone Parameters

Charging current: about 40mA Product impedance :16Ω±15% Sensitivity: 120dB+/-3@1kHz Size: 49.6\*41.51\*16.1mm Working distance: 10m (standard environment)

Product operating temperature: -10°C~+45°C Weight: 7.5g(without storage box) Product storage temperature: -20°C~+65°C Bluetooth version: V5.3

Product name: Open wearable stereo Transmission range: 2402-2480MHz Supported protocol: HSP/HFP/A2DP/AVRCP Transmission frequency: 2.4GHz Frequency response range: 20HZ-20KHZ Charging time: about 1.5 hours Call time: About 5 hours Music time: about 8 hours (50% volume) Stand-by time: about 1 year Charging voltage/current: 5V / 1A

## Packing list



#### Operation Instruction

1. Open the charging case, and the earphones will turn on automatically

2. Touc