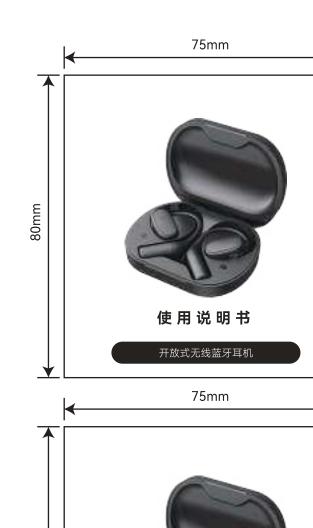

#### 耳机参数说明

包装清单

充电仓

分类: OWS蓝牙耳机 充电电流:约40mA

TYPE-C充电接口

充电仓

指示灯

频响范围: 20HZ-20KHZ 产品阻抗: 16Ω±15% 灵敏度: 120dB+/-3 @ 1kHz 耳机产品尺寸: 49.6\*41.51\*16.1mm 待机时间:约1年 蓝牙接收距离: 10米(标准环境下) 耳机重量: 7.5q(不含收纳盒) 蓝牙版本: V5.3

传输范围: 2402-2480MHz 支持协议: HSP/HFP/A2DP/AVRCP

传输频率: 2.4GHz 耳机充电时间:约1.5小时 通话时长:约5小时,双耳通话 连续音乐播放:约8小时(50%音量)

充电电压/电流: 5V 1A 产品工作温度: -10℃~+45℃ 产品存储温度: -20℃~+65℃



简单操作说明

2. 触摸3秒开机。

1. 放入充电仓关机

2. 长按触摸6秒关机

耳机功能定义说明

3. 开机3分钟无连接自动关机。

1. 打开充电仓上盖,耳机自动开机

首次需手动连接该设备,连接"V1"。

ios & Android系统连接耳机

- 来电/挂断接听: 单击

- 来电拒接:长按1秒

-播放/暂停: 单击

- 语音助手: 长按2秒

ettings Bluetooth

- 上一曲: 双击

# 提示音/灯效说明

| 产品状态 | 提示音    | 灯双          |
|------|--------|-------------|
| 开机   | "叮咚"   | 蓝灯闪         |
| 关机   | "喀"    | 红灯闪一次       |
| 连接成功 | "咚"    | 蓝灯闪         |
| 断开连接 | "咚"    | 主耳红蓝交替闪,副耳灭 |
| 低电报警