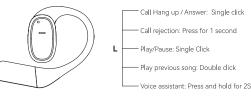

3. 开机3分钟无连接自动关机。

1. 打开充电仓上盖,耳机自动开机

首次需手动连接该设备,连接"V1"。

ios & Android系统连接耳机

- 来电/挂断接听: 单击

- 来电拒接:长按1秒

-播放/暂停: 单击

- 语音助手: 长按2秒

#### Earphone Function Illustrate

Call/Hang up Answer: Single click - Call rejection: Press for 1 second ₹ Play/Pause: Single Click - Voice assistant: Press and hold for 2S

- 来电拒接: 长按1秒

-- 语音助手: 长按2秒

R 播放/暂停: 单击

---- 下一曲: 双击

左右耳随意回连手机,自由切换,开机秒回连

| Earbuds can itched freely The left and right earbu phone, switch freely, and booting | d can be connected to the mobile<br>I connect back in seconds after |
|--------------------------------------------------------------------------------------|---------------------------------------------------------------------|
|--------------------------------------------------------------------------------------|---------------------------------------------------------------------|