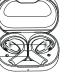

#### Earphone Function Illustrate

Call/Hang up Answer: Single click - Call rejection: Press for 1 second ₹ Play/Pause: Single Click - Voice assistant: Press and hold for 2S

- 来电拒接: 长按1秒

-- 语音助手: 长按2秒

R 播放/暂停: 单击

---- 下一曲: 双击

左右耳随意回连手机,自由切换,开机秒回连

| Earbuds can itched freely The left and right earbu phone, switch freely, and booting | d can be connected to the mobile<br>I connect back in seconds after |
|--------------------------------------------------------------------------------------|---------------------------------------------------------------------|
|--------------------------------------------------------------------------------------|---------------------------------------------------------------------|