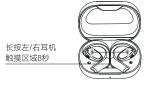

#### 恢复出厂设置

耳机放入充电仓开盖, 同时长按 左/右耳机触摸区域8秒, 红灯亮 3秒. 即恢复

### Restore factory settings

Safety Guidelines

and microphone, etc

Put the earphone into the charging case and keep the case open, hold the left/right earphone touch area for 8 seconds. The red light will flash for 3 seconds and