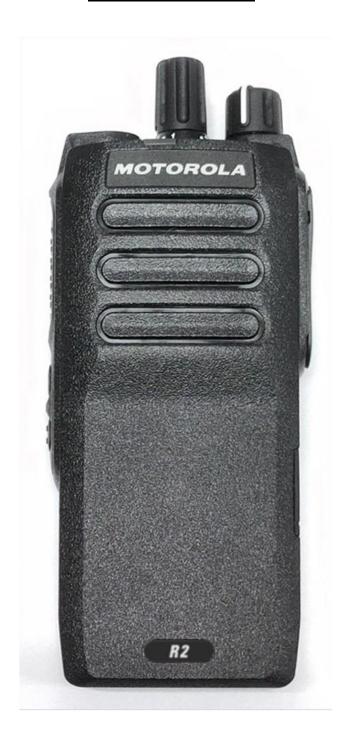

## Exhibit 3A - Front View with Battery Non-Keypad model (R2)

Exhibit 3B - Back View with Battery Non-Keypad model (R2)