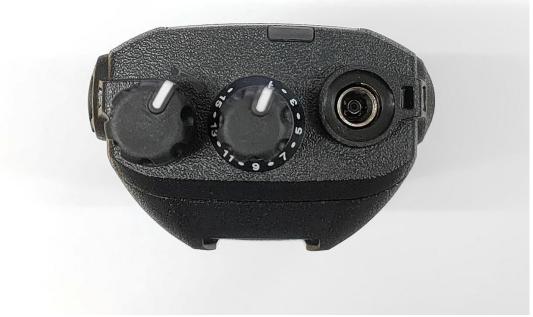

## Exhibit 3F – Top view with Battery Non-Keypad model (R2)

**Top View (without Antenna)** 

**Top View (with Antenna)** 