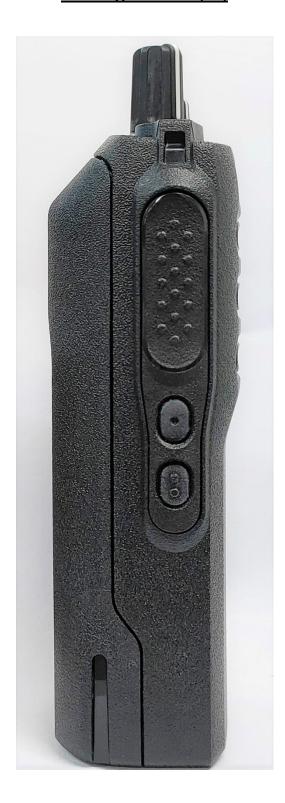

## Exhibit 3C - View of FCC/IC label location Non-Keypad model (R2)

Exhibit 3D – Side view (Right) with Battery
Non-Keypad model (R2)

Exhibit 3E – Side view (Left) with Battery
Non-Keypad model (R2)