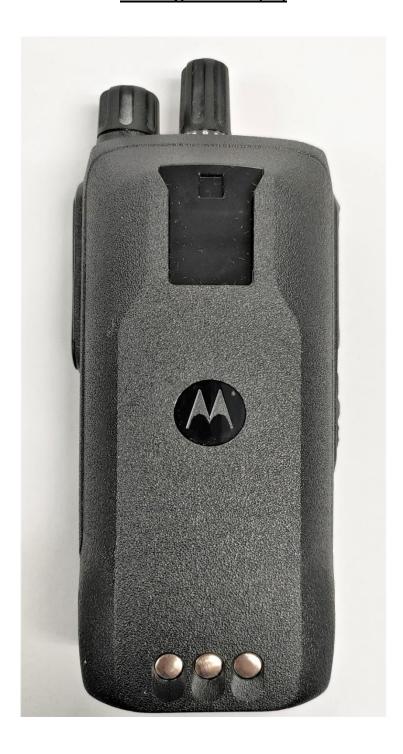

## Exhibit 3A - Front View with Battery Non-Keypad model (R2)

Exhibit 3B - Back View with Battery Non-Keypad model (R2)