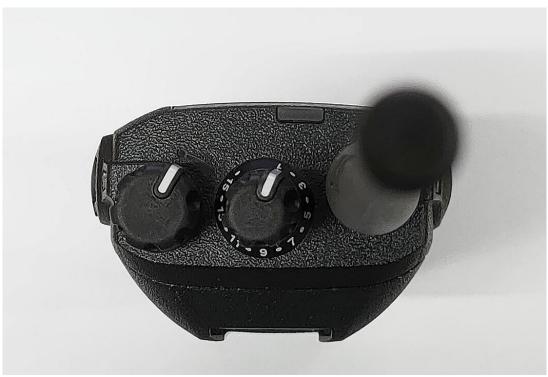

## Exhibit 3F – Top view with Battery Non-Keypad model (R2)

**Top View (without Antenna)** 

**Top View (with Antenna)** 