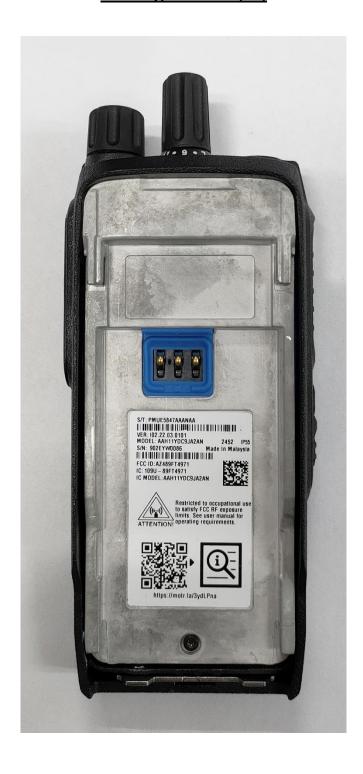

## Exhibit 3C - View of FCC/IC label location Non-Keypad model (R2)

Exhibit 3D – Side view (Right) with Battery
Non-Keypad model (R2)

Exhibit 3E – Side view (Left) with Battery
Non-Keypad model (R2)