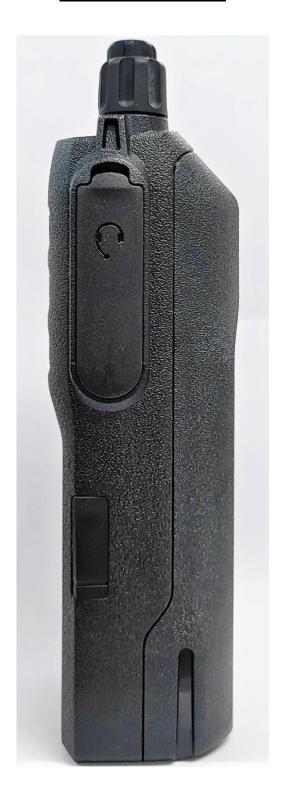

## Exhibit 3C - View of FCC/IC label location Non-Keypad model (R2)

Exhibit 3D – Side view (Right) with Battery
Non-Keypad model (R2)

Exhibit 3E – Side view (Left) with Battery
Non-Keypad model (R2)