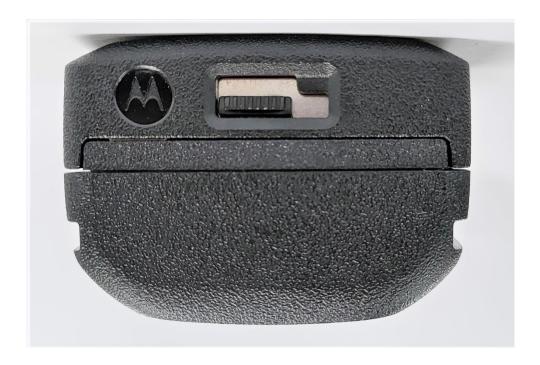

# Exhibit 3G – Bottom view with Battery Non-Keypad model (R2)

\*\*\* END \*\*\*