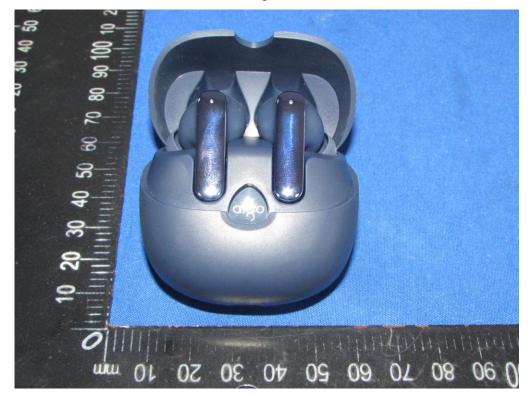

## FCC ID: 2ASNB-TA51

Shenzhen Tongzhou Testing Co.,Ltd

FCC ID: 2ASNB-TA51

Fig.7

Fig.8

This report shall not be reproduced except in full, without the written approval of Shenzhen Tongzhou Testing Co.,Ltd Page 4 of 6