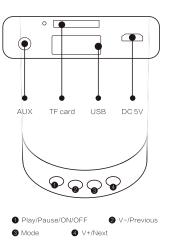

### Power On/Off:

Power on: When the speaker power off, please long Press the power on button for 3 seconds speaker will be turn on and indicate blue lights flashing.

Power off: When the speaker power on , please long press the power on button for 3 seconds then the speaker

### Bluetooth Connection:

- Power on, the speaker will enter Bluetooth mode with blue light flash& waiting pairing; the phone will search for the Bluetooth pairing name BT speaker , click can be successfully connected.
- 2. The speaker will automatically connect with the phone that was connected for the last time(The phone Bluetooth open), no need to search and connect again.

### Music Play:

- 1. When playing music, click the play button to pause the music 1. When playing music, click the play button to pause the musion and then click button again to restart to play;
  2. When playing music, press "-" to play the previous song;
  3. When playing music, press "+" to play the next song;
  4. Long press "-", the volume will decrease;
  5. Long press "+", the volume will increase.

### Mode Switch:

The speaker will enter Bluetooth mode when power on . Insert the TF card or USB flash drive then will automatically enter the TF card playback or USB flash drive mode. Click the power button to switch TF Card/USB driver/Aux/Bluetooth Mode

### Radio Mode:

After power on, insert the supplied charging cable into the DC 5V port to act as an external antenna. The speaker enters the Bluetooth mode. Short press the 'M' button to enter the radio mode. Press the Pause button to enter the automatic search mode. After the search is completed, press + / - to switch the

### Charging:

- 1. The product has built in non-removable rechargeable battery,
- which can be charged by USB cable.

  2. Charging voltage and current 5V 0.3A, Maximum 5V 1A;
- When Bluetooth Charging, the red light on. Lights will be off when it's fully charged;
   Repeat charging and discharging will lead to the decline of battery life, which is a normal phenomenon for all possible rechargeable batteries.