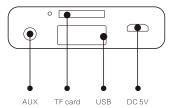

NOTE 2: Any changes or modifications to this unit not expressly approved by the party responsible for compliance could void the user's authority to operate the equipment.

在关机状态下长按开机键3秒,音箱开机,蓝灯闪烁;在开机状态下长按开机键,音箱关机。

### 蓝牙连接

- 1. 蓝牙音箱开机,等待配对时蓝灯闪烁;用手机的蓝牙功能搜索设备
- 为"BT SPEAKER"的蓝牙音箱型号,点击连接。
  2. 蓝牙音箱开机后会与关机前最后一次连接的手机(蓝牙处于开启状 态)自动连接,该手机无需重新进行搜索连接等步骤

### 模式切换

在开机状态下,插入TF卡或U盘,默认播放TF卡和U盘,不插入TF卡和U盘,则默认为蓝牙模式。点击M键,切换至TF卡/U盘/FM收音/蓝牙模式。

### 收音模式

在开机状态下,将充电线一端插入DC5V充电端口,充当外置天线,短弦N键进入radio模式,短按开机键开始搜台模式,搜索完毕按"-"/"+"切换电台。

### 充电

- 1. 本产品内置不可拆卸的可重复充电电池,充电方式为USB充电。
- 2. 充电电压电流5V 0.3A,最大输入规格5V 1A; 3. 蓝牙充电时红灯长亮,充满电后LED灯灭; 4. 重复对音箱进行充电和放电将会随时间推移而导致电池性能下降, 这对于所有可能重复充电电池来说均属于正常现象