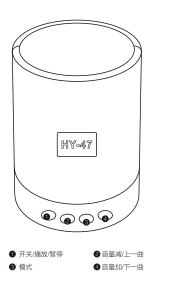

NOTE 2: Any changes or modifications to this unit not expressly approved by the party responsible for compliance could void the user's authority to operate the equipment.

在关机状态下长按开机键3秒,音箱开机,蓝灯闪烁;在开机状态下长按开机键,音箱关机。

### 音乐播放

- 1. 在播放音乐时单击播放键音乐会暂停,再单击恢复播放; 2.在播放音乐时短按"一"键播放器会播放上一曲歌曲; 3.在播放音乐时短按"+"键播放器会播放下一曲歌曲; 4.在播放音乐室长按"一"键音量会持续减小;

- 5.在播放音乐时长按"+"键音量会持续增大。

### 模式切换

在开机状态下,插入TF卡或U盘,默认播放TF卡和U盘,不插入TF卡和U盘,则默认为蓝牙模式。点击M键,切换至TF卡/U盘/FM收音/蓝牙模式。