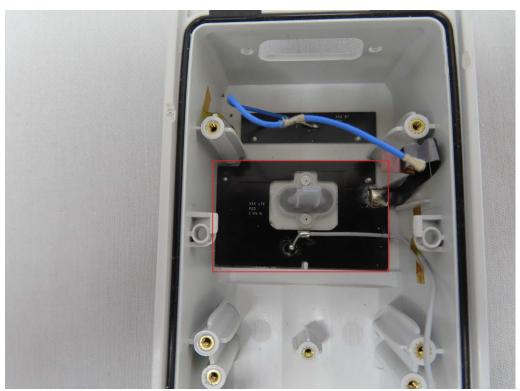

Page: 9 of 10

BT Antenna

Unless otherwise stated the results shown in this test report refer only to the sample(s) tested and such sample(s) are retained for 90 days only.

除非另有說明,此報告結果僅對測試之樣品負責,同時此樣品僅保留90天。本報告未經本公司書面許可,不可部份複製。