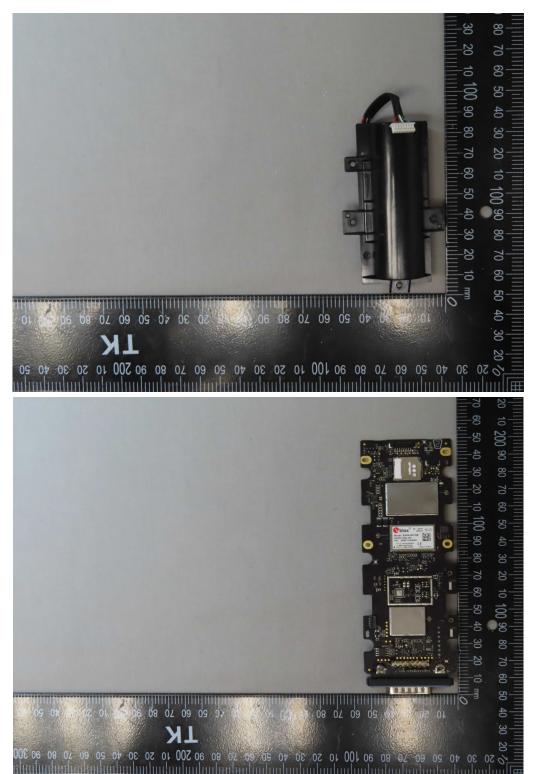

Page: 9 of 10

BT Antenna

Unless otherwise stated the results shown in this test report refer only to the sample(s) tested and such sample(s) are retained for 90 days only.

除非另有說明,此報告結果僅對測試之樣品負責,同時此樣品僅保留90天。本報告未經本公司書面許可,不可部份複製。