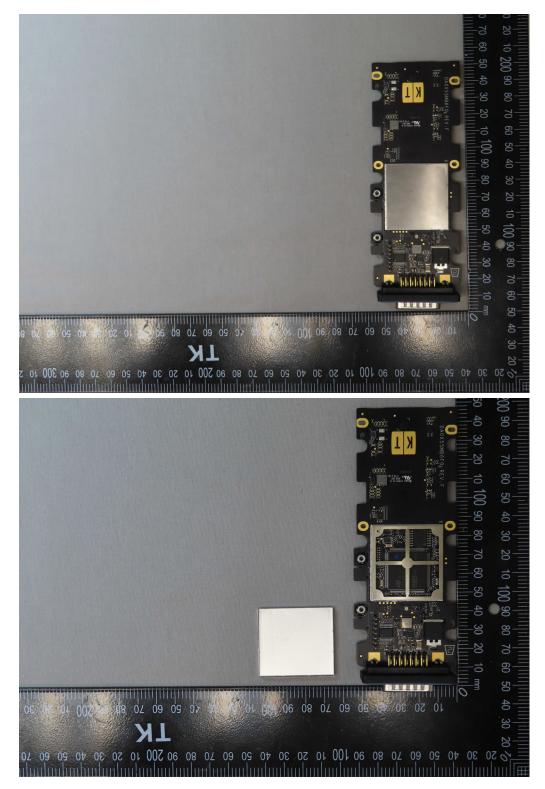

Page: 9 of 10

BT Antenna

Unless otherwise stated the results shown in this test report refer only to the sample(s) tested and such sample(s) are retained for 90 days only.

除非另有說明,此報告結果僅對測試之樣品負責,同時此樣品僅保留90天。本報告未經本公司書面許可,不可部份複製。