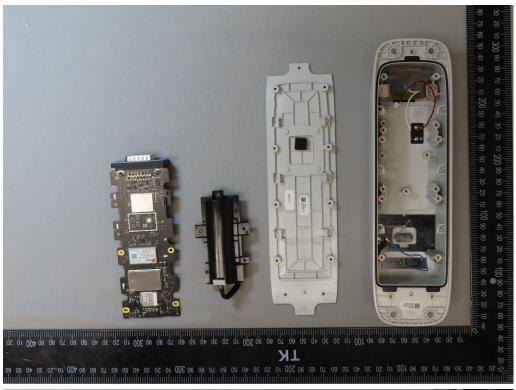

Page: 9 of 10

BT Antenna

Unless otherwise stated the results shown in this test report refer only to the sample(s) tested and such sample(s) are retained for 90 days only.

除非另有說明,此報告結果僅對測試之樣品負責,同時此樣品僅保留90天。本報告未經本公司書面許可,不可部份複製。