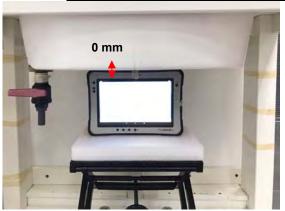

#### Photograph of the Tissue Simulant Fluid Liquid Depth

Fig.2.1

Fig.2.2

Fig.2.3

Fig.2.4

Fig.2.5

Fig.2.6

Unless otherwise stated the results shown in this test report refer only to the sample(s) tested and such sample(s) are retained for 90 days only.