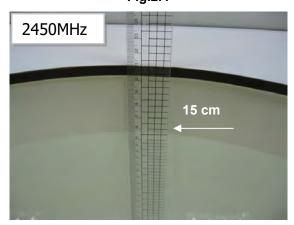

#### Photograph of the Tissue Simulant Fluid Liquid Depth

Fig.2.1

Fig.2.2

Fig.2.3

Fig.2.4

Fig.2.5

Fig.2.6

Unless otherwise stated the results shown in this test report refer only to the sample(s) tested and such sample(s) are retained for 90 days only.