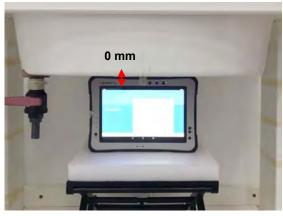

SGS Taiwan Ltd.

No.134,Wu Kung Road, New Taipei Industrial Park, Wuku District, New Taipei City, Taiwan 24803/新北市五股區新北產業園區五工路 134 號

Rev:01

Page: 5 of 8

Body - distance between flat phantom and EUT is 0 mm & 14 mm & 16 mm

Fig.6 EUT Top side to flat phantom

Fig.7 EUT Top side (16mm) to flat phantom

Fig.8 EUT Left side to flat phantom

Unless otherwise stated the results shown in this test report refer only to the sample(s) tested and such sample(s) are retained for 90 days only.