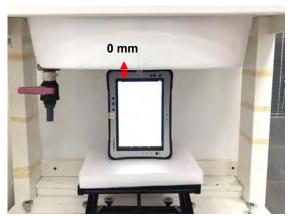

#### Photograph of the Tissue Simulant Fluid Liquid Depth

Fig.2.1

Fig.2.2

Fig.2.3

Fig.2.4

Fig.2.5

Fig.2.6

Unless otherwise stated the results shown in this test report refer only to the sample(s) tested and such sample(s) are retained for 90 days only.