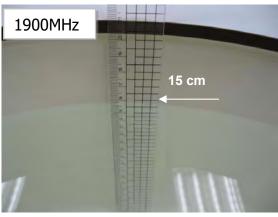

#### Photograph of the Tissue Simulant Fluid Liquid Depth

Fig.2.1

Fig.2.2

Fig.2.3

Fig.2.4

Fig.2.5

Fig.2.6

Unless otherwise stated the results shown in this test report refer only to the sample(s) tested and such sample(s) are retained for 90 days only.