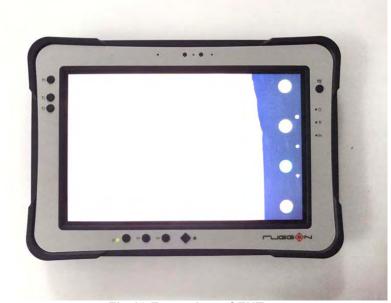

# Photographs of the EUT

Fig.10 Front view of EUT

Fig.11 Back view of EUT

Unless otherwise stated the results shown in this test report refer only to the sample(s) tested and such sample(s) are retained for 90 days only.