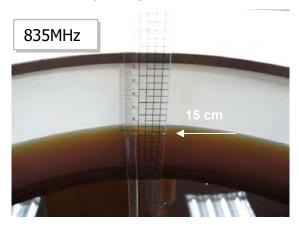

#### Photograph of the Tissue Simulant Fluid Liquid Depth

Fig.2.1

Fig.2.2

Fig.2.3

Fig.2.4

Fig.2.5

Fig.2.6

Unless otherwise stated the results shown in this test report refer only to the sample(s) tested and such sample(s) are retained for 90 days only.