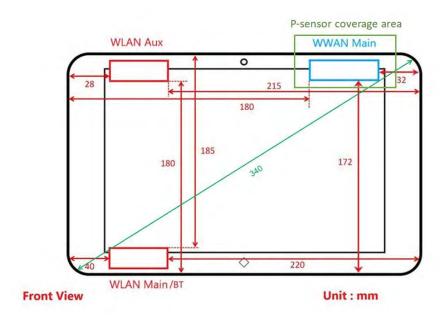

SGS Taiwan Ltd.

No.134,Wu Kung Road, New Taipei Industrial Park, Wuku District, New Taipei City, Taiwan 24803/新北市五股區新北產業園區五工路 134 號 t (886-2) 2299-3279

Rev:01

Page: 8 of 8

Fig.12 Antenna position of EUT

(P-sensor is colocated with WWAN antenna)