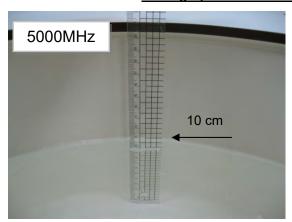

#### Photograph of the Tissue Simulant Fluid Liquid Depth

Fig.2.1

Fig.2.2

Fig.2.3

Fig.2.4

Fig.2.5

Fig.2.6

Unless otherwise stated the results shown in this test report refer only to the sample(s) tested and such sample(s) are retained for 90 days only.