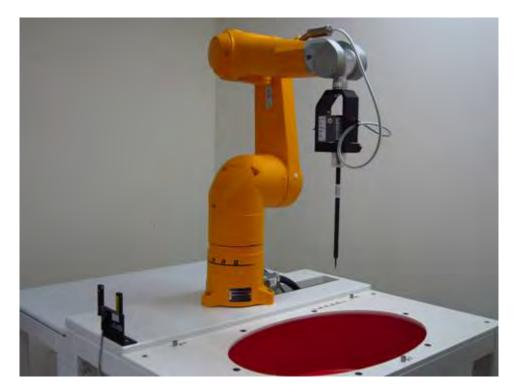

# **APPENDIX Photographs of Test Setup**

Fig.1 Photograph of the SAR measurement system

Unless otherwise stated the results shown in this test report refer only to the sample(s) tested and such sample(s) are retained for 90 days only.