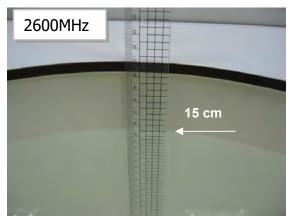

#### Photograph of the Tissue Simulant Fluid Liquid Depth

Fig.2.1

Fig.2.2

Fig.2.3

Fig.2.4

Fig.2.5

Fig.2.6

Unless otherwise stated the results shown in this test report refer only to the sample(s) tested and such sample(s) are retained for 90 days only.