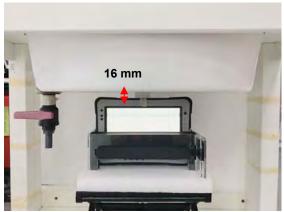

#### Photograph of the Tissue Simulant Fluid Liquid Depth

Fig.2.1

Fig.2.2

Fig.2.3

Fig.2.4

Fig.2.5

Fig.2.6

Unless otherwise stated the results shown in this test report refer only to the sample(s) tested and such sample(s) are retained for 90 days only.