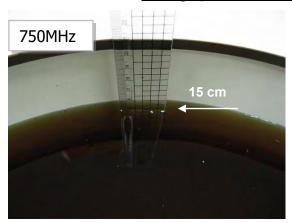

#### Photograph of the Tissue Simulant Fluid Liquid Depth

Fig.2.1

Fig.2.2

Fig.2.3

Fig.2.4

Fig.2.5

Fig.2.6

Unless otherwise stated the results shown in this test report refer only to the sample(s) tested and such sample(s) are retained for 90 days only.