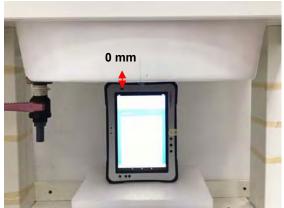

#### Photograph of the Tissue Simulant Fluid Liquid Depth

Fig.2.1

Fig.2.2

Fig.2.3

Fig.2.4

Fig.2.5

Fig.2.6

Unless otherwise stated the results shown in this test report refer only to the sample(s) tested and such sample(s) are retained for 90 days only.