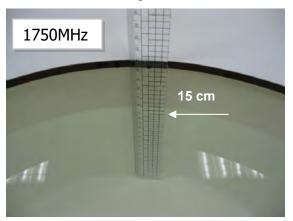

#### Photograph of the Tissue Simulant Fluid Liquid Depth

Fig.2.1

Fig.2.2

Fig.2.3

Fig.2.4

Fig.2.5

Fig.2.6

Unless otherwise stated the results shown in this test report refer only to the sample(s) tested and such sample(s) are retained for 90 days only.