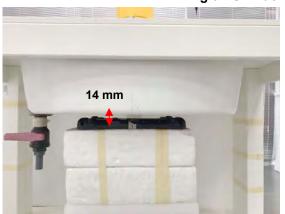

SGS Taiwan Ltd.

No.134,Wu Kung Road, New Taipei Industrial Park, Wuku District, New Taipei City, Taiwan 24803/新北市五股區新北產業園區五工路 134 號 www.tw.sas.com

Rev:01

Page: 4 of 8

Body - distance between flat phantom and EUT is 0 mm & 14 mm & 16 mm

Fig.3 EUT Back side to flat phantom

Fig.4 EUT Back side (14mm) to flat phantom

Fig.5 EUT Bottom side to flat phantom

除非另有說明,此報告結果僅對測試之樣品負責,同時此樣品僅保留的天。本報告未經本公司書面許可,不可部份複製。
This document is issued by the Company subject to its General Conditions of Service printed overleaf, available on request or accessible at <a href="https://www.sgs.com/terms\_and\_conditions.htm">www.sgs.com/terms\_and\_conditions.htm</a> and for electronic format documents, subject to Terms and Conditions for Electronic Documents at <a href="https://www.sgs.com/terms\_e-document.htm">www.sgs.com/terms\_e-document.htm</a>. Attention is drawn to the limitation of liability, indemnification and jurisdiction issues defined therein. Any holder of this document is advised that information contained hereon reflects the Company's findings at the time of its intervention only and within the limits of Client's instructions, if any. The Company's sole responsibility is to its Client and this document does not exonerate parties to a transaction from exercising all their rights and obligations under the transaction documents. This document cannot be reproduced except in full, without prior written approval of the Company. Any unauthorized alteration, forgery or falsification of the content or appearance of this document is unlawful and offenders may be prosecuted to the fullest extent of the law.