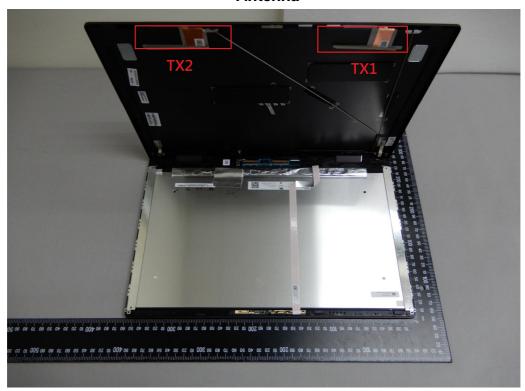

## Antenna

Unless otherwise stated the results shown in this test report refer only to the sample(s) tested and such sample(s) are retained for 90 days only.

除非另有說明,此報告結果僅對測試之樣品負責,同時此樣品僅保留90天。本報告未經本公司書面許可,不可部份複製。