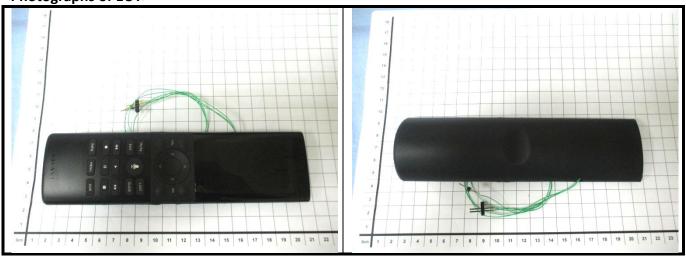

## Appendix D. Photographs of EUT and Setup

Report Format Version 5.0.0 Issued Date : Sep. 04, 2017

Report No. : SA170719C43



## <Photographs of EUT>



## <Antenna Location>

**Top Side** 

WLAN / BT Antenna

**Right Side** 

Left Side

**Bottom Side** 

<EUT Front View>

The separation distance for antenna to edge:

| Antenna   | To Top Side (mm) | To Bottom Side (mm) | To Left Side (mm) | To Right Side (mm) | Sample length (mm) | Sample wide (mm) |
|-----------|------------------|---------------------|-------------------|--------------------|--------------------|------------------|
| WLAN / BT | 9                | 140                 | 5                 | 16                 | 183                | 50               |