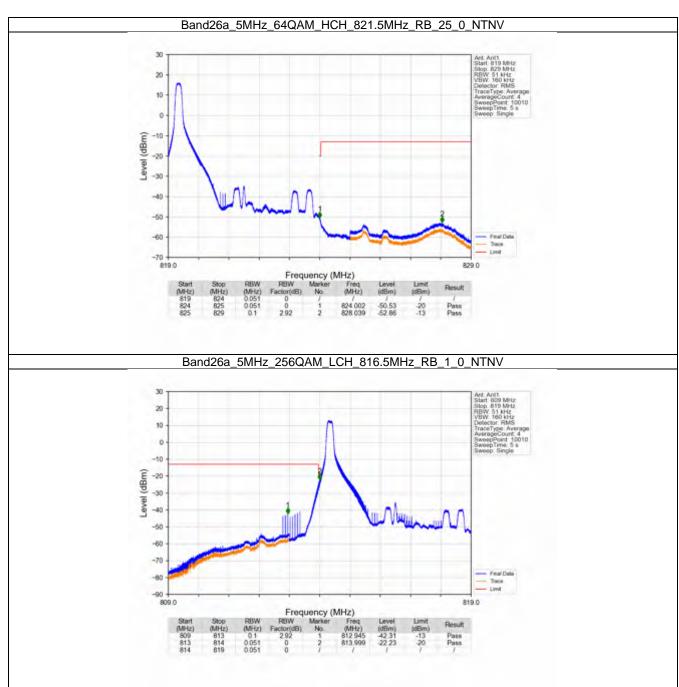

#### 6.3 B26a\_5MHz

#### 6.3.1 Test Result

|            |                    | Е             | and: 26a / Bandwid | th: 5MHz / NTNV     |       |         |
|------------|--------------------|---------------|--------------------|---------------------|-------|---------|
| Modulation | Frequency<br>(MHz) | RB Allocation |                    | Spurious Emission   |       | Verdict |
|            |                    | Size          | Offset             | Result              | Limit | Verdict |
| QPSK -     | 816.5              | 1             | 0                  | Refer To Test Graph |       | Pass    |
|            |                    | 25            | 0                  | Refer To Test Graph |       | Pass    |
|            | 819                | 1             | 0                  | Refer To Test Graph |       | Pass    |
|            | 821.5              | 1             | 0                  | Refer To Test Graph |       | Pass    |
|            |                    |               | 24                 | Refer To Test Graph |       | Pass    |
|            |                    | 25            | 0                  | Refer To Test Graph |       | Pass    |
| 16QAM -    | 816.5              | 1             | 0                  | Refer To Test Graph |       | Pass    |
|            |                    | 25            | 0                  | Refer To Test Graph |       | Pass    |
|            | 819                | 1             | 0                  | Refer To Test Graph |       | Pass    |
|            | 821.5              | 1             | 0                  | Refer To Test Graph |       | Pass    |
|            |                    |               | 24                 | Refer To Test Graph |       | Pass    |
|            |                    | 25            | 0                  | Refer To Test Graph |       | Pass    |
|            | 816.5              | 1             | 0                  | Refer To Test Graph |       | Pass    |
|            |                    | 25            | 0                  | Refer To Test Graph |       | Pass    |
| 64QAM      | 819                | 1             | 0                  | Refer To Test Graph |       | Pass    |
|            | 821.5              | 1             | 0                  | Refer To Test Graph |       | Pass    |
|            |                    |               | 24                 | Refer To Test Graph |       | Pass    |
|            |                    | 25            | 0                  | Refer To Test Graph |       | Pass    |
| 256QAM -   | 816.5              | 1             | 0                  | Refer To Test Graph |       | Pass    |
|            |                    | 25            | 0                  | Refer To Test Graph |       | Pass    |
|            | 819                | 1             | 0                  | Refer To Test Graph |       | Pass    |
|            | 821.5              | 1             | 0                  | Refer To Test Graph |       | Pass    |
|            |                    |               | 24                 | Refer To Test Graph |       | Pass    |
|            |                    | 25            | 0                  |                     |       | Pass    |

#### 6.3.2 Test Graph

Uniters otherwise agreed in writing, this document is usued by the Company subject to its General Conditions of Service printed oversals, available on request or accessible at http://www.ags.com/en/Tarms-and-Canditions apps and, for sectranic format documents auditor is Terms and Conditions (Terms-and-Canditions) and the control of the subject of the company is a distance of the intervention of the subject of the control of the subject o