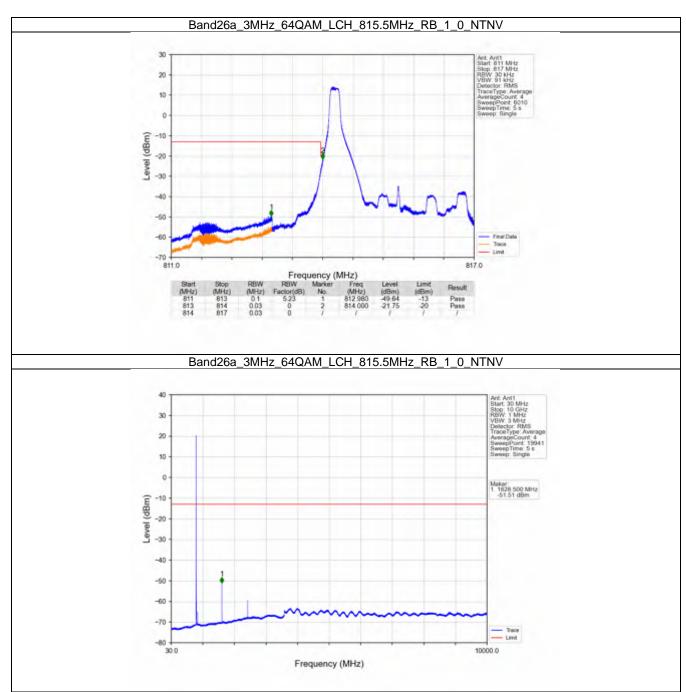

#### 6.2 B26a\_3MHz

#### 6.2.1 Test Result

|            |                    | В             | Band: 26a / Bandwid | th: 3MHz / NTNV     |       |         |
|------------|--------------------|---------------|---------------------|---------------------|-------|---------|
| Modulation | Frequency<br>(MHz) | RB Allocation |                     | Spurious Emission   |       | Verdict |
|            |                    | Size          | Offset              | Result              | Limit | verdict |
| QPSK -     | 815.5              | 1             | 0                   | Refer To Test Graph |       | Pass    |
|            |                    | 15            | 0                   | Refer To Test Graph |       | Pass    |
|            | 819                | 1             | 0                   | Refer To Test Graph |       | Pass    |
|            | 822.5              | 1             | 0                   | Refer To Test Graph |       | Pass    |
|            |                    |               | 14                  | Refer To Test Graph |       | Pass    |
|            |                    | 15            | 0                   | Refer To Test Graph |       | Pass    |
| 16QAM      | 815.5              | 1             | 0                   | Refer To Test Graph |       | Pass    |
|            |                    | 15            | 0                   | Refer To Test Graph |       | Pass    |
|            | 819                | 1             | 0                   | Refer To Test Graph |       | Pass    |
|            | 822.5              | 1             | 0                   | Refer To Test Graph |       | Pass    |
|            |                    |               | 14                  | Refer To Test Graph |       | Pass    |
|            |                    | 15            | 0                   | Refer To Test Graph |       | Pass    |
| 64QAM      | 815.5              | 1             | 0                   | Refer To Test Graph |       | Pass    |
|            |                    | 15            | 0                   | Refer To Test Graph |       | Pass    |
|            | 819                | 1             | 0                   | Refer To Test Graph |       | Pass    |
|            | 822.5              | 1             | 0                   | Refer To Test Graph |       | Pass    |
|            |                    |               | 14                  | Refer To Test Graph |       | Pass    |
|            |                    | 15            | 0                   | Refer To Test Graph |       | Pass    |
| 256QAM -   | 815.5              | 1             | 0                   | Refer To Test Graph |       | Pass    |
|            |                    | 15            | 0                   | Refer To Test Graph |       | Pass    |
|            | 819                | 1             | 0                   | Refer To Test Graph |       | Pass    |
|            | 822.5              | 1             | 0                   | Refer To Test Graph |       | Pass    |
|            |                    |               | 14                  | Refer To Test Graph |       | Pass    |
|            |                    | 15            | 0                   |                     |       | Pass    |