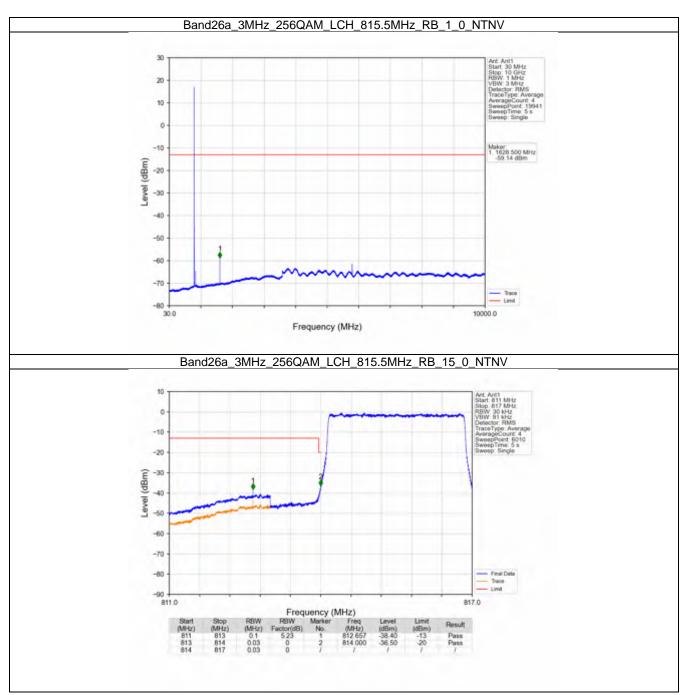

#### 6.2 B26a\_3MHz

#### 6.2.1 Test Result

|            |                    | В             | Band: 26a / Bandwid | th: 3MHz / NTNV     |       |         |
|------------|--------------------|---------------|---------------------|---------------------|-------|---------|
| Modulation | Frequency<br>(MHz) | RB Allocation |                     | Spurious Emission   |       | Verdict |
|            |                    | Size          | Offset              | Result              | Limit | verdict |
| QPSK -     | 815.5              | 1             | 0                   | Refer To Test Graph |       | Pass    |
|            |                    | 15            | 0                   | Refer To Test Graph |       | Pass    |
|            | 819                | 1             | 0                   | Refer To Test Graph |       | Pass    |
|            | 822.5              | 1             | 0                   | Refer To Test Graph |       | Pass    |
|            |                    |               | 14                  | Refer To Test Graph |       | Pass    |
|            |                    | 15            | 0                   | Refer To Test Graph |       | Pass    |
| 16QAM      | 815.5              | 1             | 0                   | Refer To Test Graph |       | Pass    |
|            |                    | 15            | 0                   | Refer To Test Graph |       | Pass    |
|            | 819                | 1             | 0                   | Refer To Test Graph |       | Pass    |
|            | 822.5              | 1             | 0                   | Refer To Test Graph |       | Pass    |
|            |                    |               | 14                  | Refer To Test Graph |       | Pass    |
|            |                    | 15            | 0                   | Refer To Test Graph |       | Pass    |
| 64QAM      | 815.5              | 1             | 0                   | Refer To Test Graph |       | Pass    |
|            |                    | 15            | 0                   | Refer To Test Graph |       | Pass    |
|            | 819                | 1             | 0                   | Refer To Test Graph |       | Pass    |
|            | 822.5              | 1             | 0                   | Refer To Test Graph |       | Pass    |
|            |                    |               | 14                  | Refer To Test Graph |       | Pass    |
|            |                    | 15            | 0                   | Refer To Test Graph |       | Pass    |
| 256QAM -   | 815.5              | 1             | 0                   | Refer To Test Graph |       | Pass    |
|            |                    | 15            | 0                   | Refer To Test Graph |       | Pass    |
|            | 819                | 1             | 0                   | Refer To Test Graph |       | Pass    |
|            | 822.5              | 1             | 0                   | Refer To Test Graph |       | Pass    |
|            |                    |               | 14                  | Refer To Test Graph |       | Pass    |
|            |                    | 15            | 0                   |                     |       | Pass    |