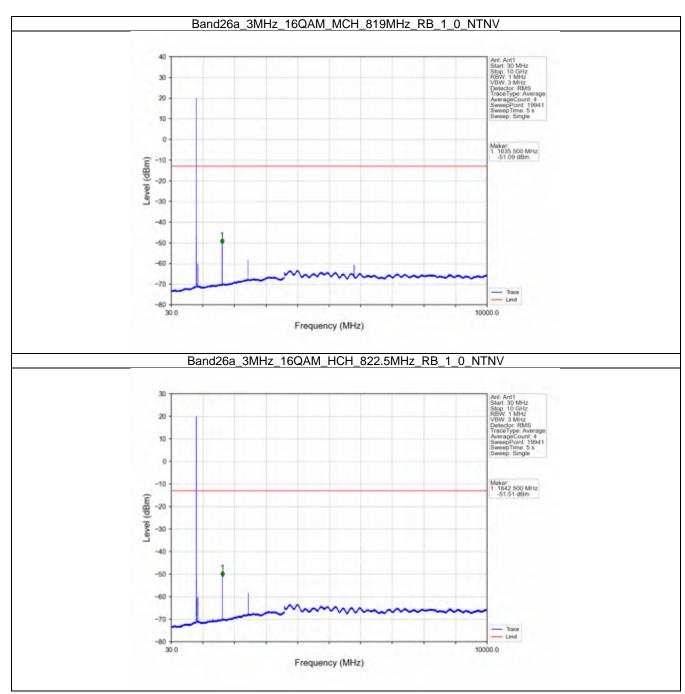

#### 6.2 B26a\_3MHz

#### 6.2.1 Test Result

|            |                    | В             | Band: 26a / Bandwid | th: 3MHz / NTNV     |       |         |
|------------|--------------------|---------------|---------------------|---------------------|-------|---------|
| Modulation | Frequency<br>(MHz) | RB Allocation |                     | Spurious Emission   |       | Verdict |
|            |                    | Size          | Offset              | Result              | Limit | verdict |
| QPSK -     | 815.5              | 1             | 0                   | Refer To Test Graph |       | Pass    |
|            |                    | 15            | 0                   | Refer To Test Graph |       | Pass    |
|            | 819                | 1             | 0                   | Refer To Test Graph |       | Pass    |
|            | 822.5              | 1             | 0                   | Refer To Test Graph |       | Pass    |
|            |                    |               | 14                  | Refer To Test Graph |       | Pass    |
|            |                    | 15            | 0                   | Refer To Test Graph |       | Pass    |
| 16QAM      | 815.5              | 1             | 0                   | Refer To Test Graph |       | Pass    |
|            |                    | 15            | 0                   | Refer To Test Graph |       | Pass    |
|            | 819                | 1             | 0                   | Refer To Test Graph |       | Pass    |
|            | 822.5              | 1             | 0                   | Refer To Test Graph |       | Pass    |
|            |                    |               | 14                  | Refer To Test Graph |       | Pass    |
|            |                    | 15            | 0                   | Refer To Test Graph |       | Pass    |
| 64QAM      | 815.5              | 1             | 0                   | Refer To Test Graph |       | Pass    |
|            |                    | 15            | 0                   | Refer To Test Graph |       | Pass    |
|            | 819                | 1             | 0                   | Refer To Test Graph |       | Pass    |
|            | 822.5              | 1             | 0                   | Refer To Test Graph |       | Pass    |
|            |                    |               | 14                  | Refer To Test Graph |       | Pass    |
|            |                    | 15            | 0                   | Refer To Test Graph |       | Pass    |
| 256QAM -   | 815.5              | 1             | 0                   | Refer To Test Graph |       | Pass    |
|            |                    | 15            | 0                   | Refer To Test Graph |       | Pass    |
|            | 819                | 1             | 0                   | Refer To Test Graph |       | Pass    |
|            | 822.5              | 1             | 0                   | Refer To Test Graph |       | Pass    |
|            |                    |               | 14                  | Refer To Test Graph |       | Pass    |
|            |                    | 15            | 0                   |                     |       | Pass    |

#### 6.2.2 Test Graph

Uniters otherwise agreed in writing, this document is usued by the Company subject to its General Conditions of Service printed oversals, available on request or accessible at http://www.ags.com/en/Tarms-and-Canditions apps and, for sectranic format documents auditor is Terms and Conditions (Terms-and-Canditions) and the control of the subject of the company is a distance of the intervention of the subject of the control of the subject o