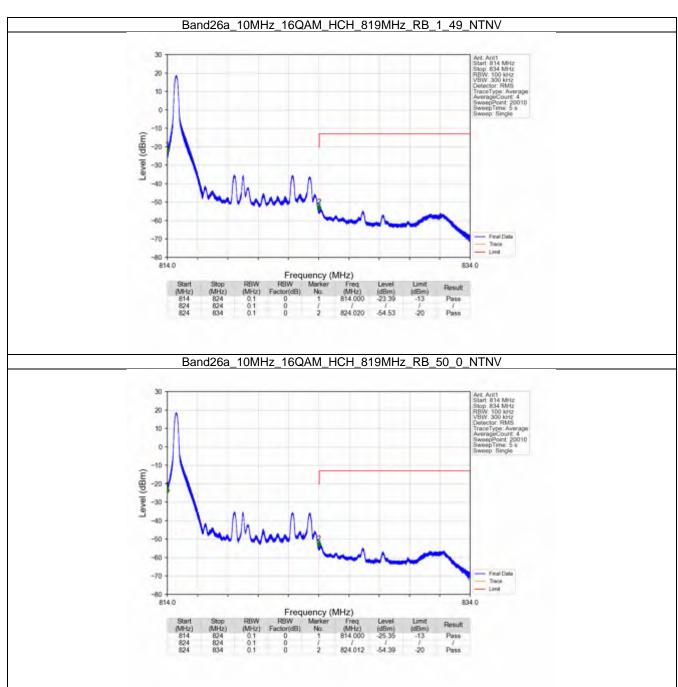

#### 6.4 B26a\_10MHz

#### 6.4.1 Test Result

|            |                    | Ba            | and: 26a / Bandwidt | h: 10MHz / NTNV          |       |         |
|------------|--------------------|---------------|---------------------|--------------------------|-------|---------|
| Modulation | Frequency<br>(MHz) | RB Allocation |                     | Spurious Emission        |       | Verdict |
|            |                    | Size          | Offset              | Result                   | Limit | Verdict |
| QPSK -     | 819                | 1             | 0                   | Refer To Test Graph      |       | Pass    |
|            |                    | 50            | 0                   | Refer To Test Graph      |       | Pass    |
|            | 819                | 1             | 0                   | Refer To Test Graph      |       | Pass    |
|            | 819                | 1             | 0                   | Refer To Test Graph      |       | Pass    |
|            |                    |               | 49                  | Refer To Test Graph      |       | Pass    |
|            |                    | 50            | 0                   | Refer To Test Graph      |       | Pass    |
| 16QAM —    | 819                | 1             | 0                   | Refer To Test Graph      |       | Pass    |
|            |                    | 50            | 0                   | Refer To Test Graph      |       | Pass    |
|            | 819                | 1             | 0                   | Refer To Test Graph      |       | Pass    |
|            | 819                | 1             | 0                   | Refer To Test Graph      |       | Pass    |
|            |                    |               | 49                  | Refer To Test Graph      |       | Pass    |
|            |                    | 50            | 0                   | Refer To Test Graph      |       | Pass    |
| 64QAM —    | 819                | 1             | 0                   | Refer To Test Graph      |       | Pass    |
|            |                    | 50            | 0                   | Refer To Test Graph      |       | Pass    |
|            | 819                | 1             | 0                   | Refer To Test Graph      |       | Pass    |
|            | 819                | 1             | 0                   | Refer To Test Graph      |       | Pass    |
|            |                    |               | 49                  | Refer To Test Graph      |       | Pass    |
|            |                    | 50            | 0                   | Refer To Test Graph      |       | Pass    |
| 256QAM -   | 819                | 1             | 0                   | Refer To Test Graph      |       | Pass    |
|            |                    | 50            | 0                   | Refer To Test Graph      |       | Pass    |
|            | 819                | 1             | 0                   | Refer To Test Graph      |       | Pass    |
|            | 819                | 1             | 0                   | Refer To Test Graph      |       | Pass    |
|            |                    |               | 49                  | Refer To Test Graph      |       | Pass    |
|            |                    | 50            | 0                   | Refer To Test Graph Pass |       | Pass    |