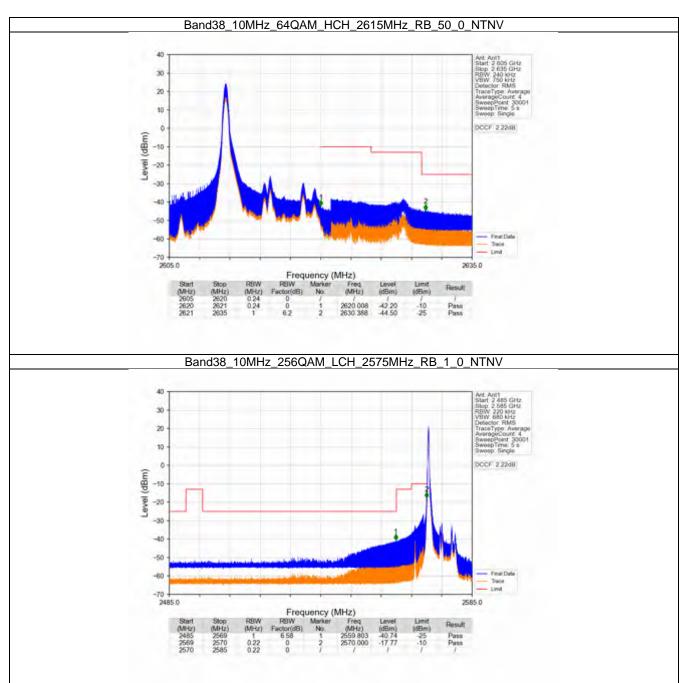

#### 6.4 B26a\_10MHz

#### 6.4.1 Test Result

|            |                    | Ba            | and: 26a / Bandwidt | h: 10MHz / NTNV          |       |         |
|------------|--------------------|---------------|---------------------|--------------------------|-------|---------|
| Modulation | Frequency<br>(MHz) | RB Allocation |                     | Spurious Emission        |       | Verdict |
|            |                    | Size          | Offset              | Result                   | Limit | Verdict |
| QPSK -     | 819                | 1             | 0                   | Refer To Test Graph      |       | Pass    |
|            |                    | 50            | 0                   | Refer To Test Graph      |       | Pass    |
|            | 819                | 1             | 0                   | Refer To Test Graph      |       | Pass    |
|            | 819                | 1             | 0                   | Refer To Test Graph      |       | Pass    |
|            |                    |               | 49                  | Refer To Test Graph      |       | Pass    |
|            |                    | 50            | 0                   | Refer To Test Graph      |       | Pass    |
| 16QAM —    | 819                | 1             | 0                   | Refer To Test Graph      |       | Pass    |
|            |                    | 50            | 0                   | Refer To Test Graph      |       | Pass    |
|            | 819                | 1             | 0                   | Refer To Test Graph      |       | Pass    |
|            | 819                | 1             | 0                   | Refer To Test Graph      |       | Pass    |
|            |                    |               | 49                  | Refer To Test Graph      |       | Pass    |
|            |                    | 50            | 0                   | Refer To Test Graph      |       | Pass    |
| 64QAM —    | 819                | 1             | 0                   | Refer To Test Graph      |       | Pass    |
|            |                    | 50            | 0                   | Refer To Test Graph      |       | Pass    |
|            | 819                | 1             | 0                   | Refer To Test Graph      |       | Pass    |
|            | 819                | 1             | 0                   | Refer To Test Graph      |       | Pass    |
|            |                    |               | 49                  | Refer To Test Graph      |       | Pass    |
|            |                    | 50            | 0                   | Refer To Test Graph      |       | Pass    |
| 256QAM -   | 819                | 1             | 0                   | Refer To Test Graph      |       | Pass    |
|            |                    | 50            | 0                   | Refer To Test Graph      |       | Pass    |
|            | 819                | 1             | 0                   | Refer To Test Graph      |       | Pass    |
|            | 819                | 1             | 0                   | Refer To Test Graph      |       | Pass    |
|            |                    |               | 49                  | Refer To Test Graph      |       | Pass    |
|            |                    | 50            | 0                   | Refer To Test Graph Pass |       | Pass    |

Page: 593 of 1252

#### 6.4.2 Test Graph

Uniters otherwise agreed in writing, this document is usued by the Company subject to its General Conditions of Service printed oversals, available on request or accessible at http://www.ags.com/en/Tarms-and-Canditions apps and, for sectranic format documents auditor is Terms and Conditions (Terms-and-Canditions) and the control of the subject of the company is a distance of the intervention of the subject of the control of the subject o