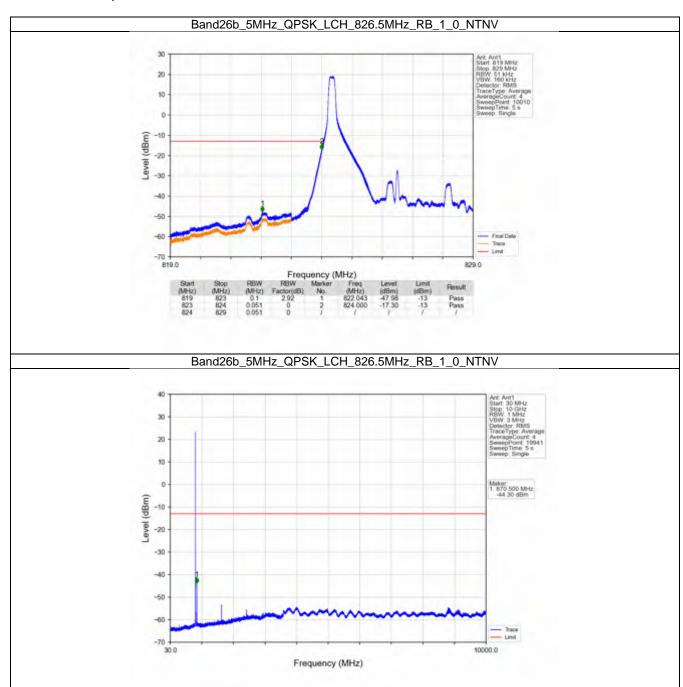

#### 7.1 B26b\_1.4MHz

#### 7.1.1 Test Result

|            |                    | Ва            | and: 26b / Bandwidt | h: 1.4MHz / NTNV         |       |          |
|------------|--------------------|---------------|---------------------|--------------------------|-------|----------|
| Modulation | Frequency<br>(MHz) | RB Allocation |                     | Spurious Emission        |       | \/ordigt |
|            |                    | Size          | Offset              | Result                   | Limit | Verdict  |
| QPSK -     | 824.7              | 1             | 0                   | Refer To Test Graph      |       | Pass     |
|            |                    | 6             | 0                   | Refer To Test Graph      |       | Pass     |
|            | 836.5              | 1             | 0                   | Refer To Test Graph      |       | Pass     |
|            | 848.3              | 1             | 0                   | Refer To Test Graph      |       | Pass     |
|            |                    |               | 5                   | Refer To Test Graph      |       | Pass     |
|            |                    | 6             | 0                   | Refer To Test Graph      |       | Pass     |
| 16QAM      | 824.7              | 1             | 0                   | Refer To Test Graph      |       | Pass     |
|            |                    | 6             | 0                   | Refer To Test Graph      |       | Pass     |
|            | 836.5              | 1             | 0                   | Refer To Test Graph      |       | Pass     |
|            | 848.3              | 1             | 0                   | Refer To Test Graph      |       | Pass     |
|            |                    |               | 5                   | Refer To Test Graph      |       | Pass     |
|            |                    | 6             | 0                   | Refer To Test Graph      |       | Pass     |
| 64QAM -    | 824.7              | 1             | 0                   | Refer To Test Graph      |       | Pass     |
|            |                    | 6             | 0                   | Refer To Test Graph      |       | Pass     |
|            | 836.5              | 1             | 0                   | Refer To Test Graph      |       | Pass     |
|            | 848.3              | 1             | 0                   | Refer To Test Graph      |       | Pass     |
|            |                    |               | 5                   | Refer To Test Graph      |       | Pass     |
|            |                    | 6             | 0                   | Refer To Test Graph      |       | Pass     |
| 256QAM -   | 824.7              | 1             | 0                   | Refer To Test Graph      |       | Pass     |
|            |                    | 6             | 0                   | Refer To Test Graph      |       | Pass     |
|            | 836.5              | 1             | 0                   | Refer To Test Graph      |       | Pass     |
|            | 848.3              | 1             | 0                   | Refer To Test Graph      |       | Pass     |
|            |                    |               | 5                   | Refer To Test Graph      |       | Pass     |
|            |                    | 6             | 0                   | Refer To Test Graph Pass |       | Pass     |