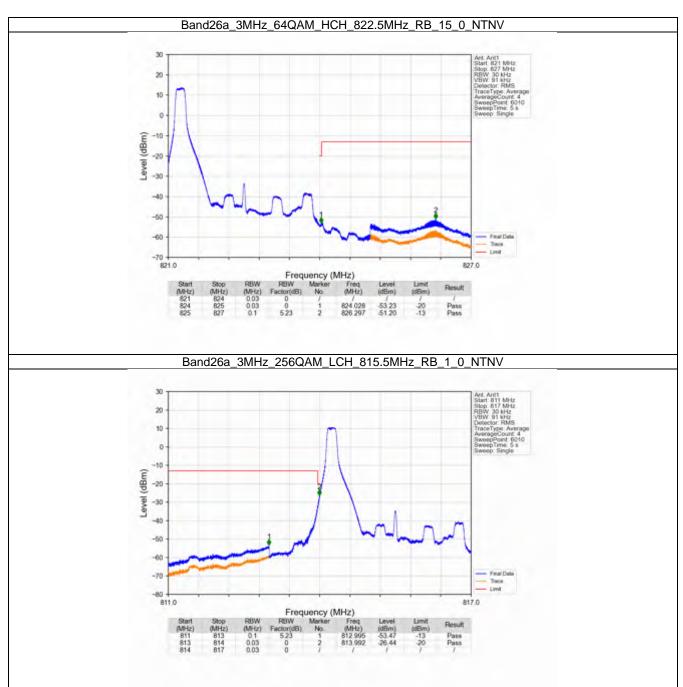

#### 6.2 B26a\_3MHz

#### 6.2.1 Test Result

|            |                    | В             | Band: 26a / Bandwid | th: 3MHz / NTNV     |       |         |
|------------|--------------------|---------------|---------------------|---------------------|-------|---------|
| Modulation | Frequency<br>(MHz) | RB Allocation |                     | Spurious Emission   |       | Verdict |
|            |                    | Size          | Offset              | Result              | Limit | verdict |
| QPSK -     | 815.5              | 1             | 0                   | Refer To Test Graph |       | Pass    |
|            |                    | 15            | 0                   | Refer To Test Graph |       | Pass    |
|            | 819                | 1             | 0                   | Refer To Test Graph |       | Pass    |
|            | 822.5              | 1             | 0                   | Refer To Test Graph |       | Pass    |
|            |                    |               | 14                  | Refer To Test Graph |       | Pass    |
|            |                    | 15            | 0                   | Refer To Test Graph |       | Pass    |
| 16QAM      | 815.5              | 1             | 0                   | Refer To Test Graph |       | Pass    |
|            |                    | 15            | 0                   | Refer To Test Graph |       | Pass    |
|            | 819                | 1             | 0                   | Refer To Test Graph |       | Pass    |
|            | 822.5              | 1             | 0                   | Refer To Test Graph |       | Pass    |
|            |                    |               | 14                  | Refer To Test Graph |       | Pass    |
|            |                    | 15            | 0                   | Refer To Test Graph |       | Pass    |
| 64QAM      | 815.5              | 1             | 0                   | Refer To Test Graph |       | Pass    |
|            |                    | 15            | 0                   | Refer To Test Graph |       | Pass    |
|            | 819                | 1             | 0                   | Refer To Test Graph |       | Pass    |
|            | 822.5              | 1             | 0                   | Refer To Test Graph |       | Pass    |
|            |                    |               | 14                  | Refer To Test Graph |       | Pass    |
|            |                    | 15            | 0                   | Refer To Test Graph |       | Pass    |
| 256QAM -   | 815.5              | 1             | 0                   | Refer To Test Graph |       | Pass    |
|            |                    | 15            | 0                   | Refer To Test Graph |       | Pass    |
|            | 819                | 1             | 0                   | Refer To Test Graph |       | Pass    |
|            | 822.5              | 1             | 0                   | Refer To Test Graph |       | Pass    |
|            |                    |               | 14                  | Refer To Test Graph |       | Pass    |
|            |                    | 15            | 0                   |                     |       | Pass    |