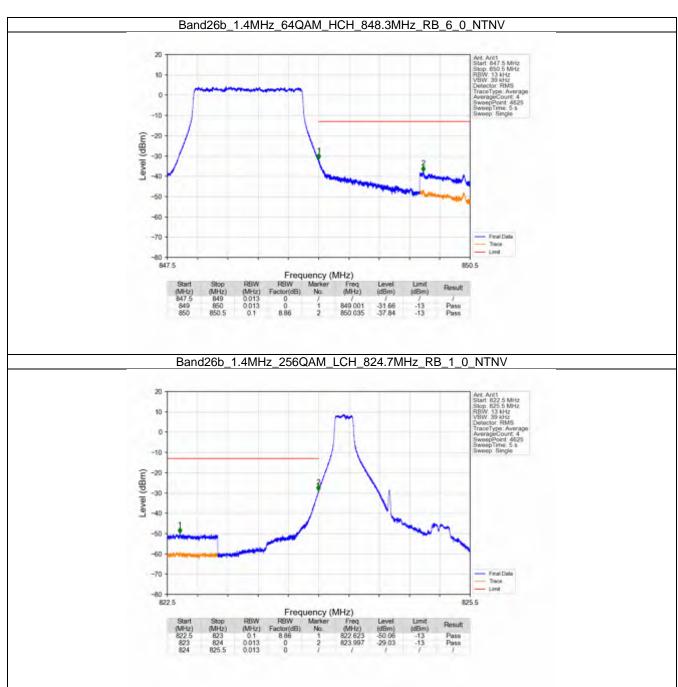

#### 7.1 B26b\_1.4MHz

#### 7.1.1 Test Result

|            |                    | Ва            | and: 26b / Bandwidt | h: 1.4MHz / NTNV         |       |          |
|------------|--------------------|---------------|---------------------|--------------------------|-------|----------|
| Modulation | Frequency<br>(MHz) | RB Allocation |                     | Spurious Emission        |       | \/ordigt |
|            |                    | Size          | Offset              | Result                   | Limit | Verdict  |
| QPSK -     | 824.7              | 1             | 0                   | Refer To Test Graph      |       | Pass     |
|            |                    | 6             | 0                   | Refer To Test Graph      |       | Pass     |
|            | 836.5              | 1             | 0                   | Refer To Test Graph      |       | Pass     |
|            | 848.3              | 1             | 0                   | Refer To Test Graph      |       | Pass     |
|            |                    |               | 5                   | Refer To Test Graph      |       | Pass     |
|            |                    | 6             | 0                   | Refer To Test Graph      |       | Pass     |
| 16QAM      | 824.7              | 1             | 0                   | Refer To Test Graph      |       | Pass     |
|            |                    | 6             | 0                   | Refer To Test Graph      |       | Pass     |
|            | 836.5              | 1             | 0                   | Refer To Test Graph      |       | Pass     |
|            | 848.3              | 1             | 0                   | Refer To Test Graph      |       | Pass     |
|            |                    |               | 5                   | Refer To Test Graph      |       | Pass     |
|            |                    | 6             | 0                   | Refer To Test Graph      |       | Pass     |
| 64QAM -    | 824.7              | 1             | 0                   | Refer To Test Graph      |       | Pass     |
|            |                    | 6             | 0                   | Refer To Test Graph      |       | Pass     |
|            | 836.5              | 1             | 0                   | Refer To Test Graph      |       | Pass     |
|            | 848.3              | 1             | 0                   | Refer To Test Graph      |       | Pass     |
|            |                    |               | 5                   | Refer To Test Graph      |       | Pass     |
|            |                    | 6             | 0                   | Refer To Test Graph      |       | Pass     |
| 256QAM -   | 824.7              | 1             | 0                   | Refer To Test Graph      |       | Pass     |
|            |                    | 6             | 0                   | Refer To Test Graph      |       | Pass     |
|            | 836.5              | 1             | 0                   | Refer To Test Graph      |       | Pass     |
|            | 848.3              | 1             | 0                   | Refer To Test Graph      |       | Pass     |
|            |                    |               | 5                   | Refer To Test Graph      |       | Pass     |
|            |                    | 6             | 0                   | Refer To Test Graph Pass |       | Pass     |

#### 7.1.2 Test Graph

Uniters otherwise agreed in writing, this document is usued by the Company subject to its General Conditions of Service printed oversals, available on request or accessible at http://www.ags.com/en/Tarms-and-Canditions apps and, for sectranic format documents auditor is Terms and Conditions (Terms-and-Canditions) and the control of the subject of the company is a distance of the intervention of the subject of the control of the subject o