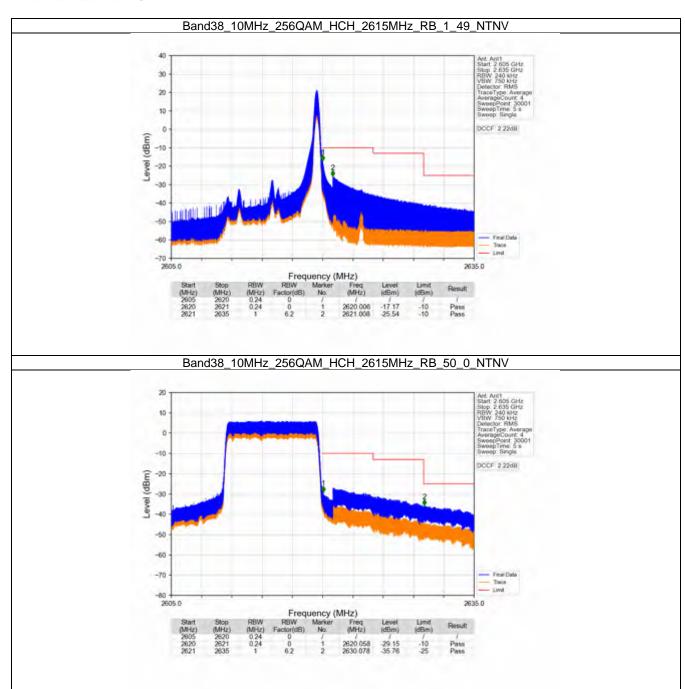

#### 6.4 B26a\_10MHz

#### 6.4.1 Test Result

|            |                    | Ba            | and: 26a / Bandwidt | h: 10MHz / NTNV          |       |         |
|------------|--------------------|---------------|---------------------|--------------------------|-------|---------|
| Modulation | Frequency<br>(MHz) | RB Allocation |                     | Spurious Emission        |       | Verdict |
|            |                    | Size          | Offset              | Result                   | Limit | Verdict |
| QPSK -     | 819                | 1             | 0                   | Refer To Test Graph      |       | Pass    |
|            |                    | 50            | 0                   | Refer To Test Graph      |       | Pass    |
|            | 819                | 1             | 0                   | Refer To Test Graph      |       | Pass    |
|            | 819                | 1             | 0                   | Refer To Test Graph      |       | Pass    |
|            |                    |               | 49                  | Refer To Test Graph      |       | Pass    |
|            |                    | 50            | 0                   | Refer To Test Graph      |       | Pass    |
| 16QAM —    | 819                | 1             | 0                   | Refer To Test Graph      |       | Pass    |
|            |                    | 50            | 0                   | Refer To Test Graph      |       | Pass    |
|            | 819                | 1             | 0                   | Refer To Test Graph      |       | Pass    |
|            | 819                | 1             | 0                   | Refer To Test Graph      |       | Pass    |
|            |                    |               | 49                  | Refer To Test Graph      |       | Pass    |
|            |                    | 50            | 0                   | Refer To Test Graph      |       | Pass    |
| 64QAM —    | 819                | 1             | 0                   | Refer To Test Graph      |       | Pass    |
|            |                    | 50            | 0                   | Refer To Test Graph      |       | Pass    |
|            | 819                | 1             | 0                   | Refer To Test Graph      |       | Pass    |
|            | 819                | 1             | 0                   | Refer To Test Graph      |       | Pass    |
|            |                    |               | 49                  | Refer To Test Graph      |       | Pass    |
|            |                    | 50            | 0                   | Refer To Test Graph      |       | Pass    |
| 256QAM -   | 819                | 1             | 0                   | Refer To Test Graph      |       | Pass    |
|            |                    | 50            | 0                   | Refer To Test Graph      |       | Pass    |
|            | 819                | 1             | 0                   | Refer To Test Graph      |       | Pass    |
|            | 819                | 1             | 0                   | Refer To Test Graph      |       | Pass    |
|            |                    |               | 49                  | Refer To Test Graph      |       | Pass    |
|            |                    | 50            | 0                   | Refer To Test Graph Pass |       | Pass    |