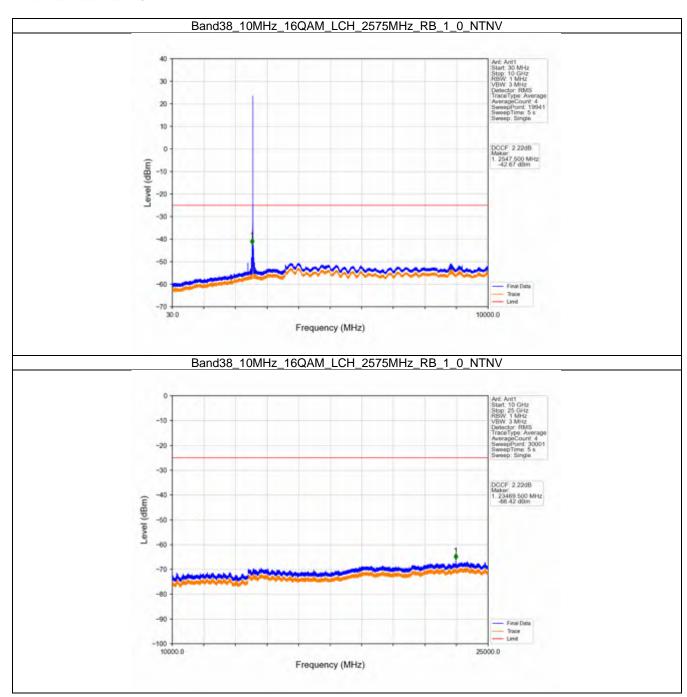

#### 6.4 B26a\_10MHz

#### 6.4.1 Test Result

|            |                    | Ba            | and: 26a / Bandwidt | h: 10MHz / NTNV          |       |         |
|------------|--------------------|---------------|---------------------|--------------------------|-------|---------|
| Modulation | Frequency<br>(MHz) | RB Allocation |                     | Spurious Emission        |       | Verdict |
|            |                    | Size          | Offset              | Result                   | Limit | Verdict |
| QPSK -     | 819                | 1             | 0                   | Refer To Test Graph      |       | Pass    |
|            |                    | 50            | 0                   | Refer To Test Graph      |       | Pass    |
|            | 819                | 1             | 0                   | Refer To Test Graph      |       | Pass    |
|            | 819                | 1             | 0                   | Refer To Test Graph      |       | Pass    |
|            |                    |               | 49                  | Refer To Test Graph      |       | Pass    |
|            |                    | 50            | 0                   | Refer To Test Graph      |       | Pass    |
| 16QAM —    | 819                | 1             | 0                   | Refer To Test Graph      |       | Pass    |
|            |                    | 50            | 0                   | Refer To Test Graph      |       | Pass    |
|            | 819                | 1             | 0                   | Refer To Test Graph      |       | Pass    |
|            | 819                | 1             | 0                   | Refer To Test Graph      |       | Pass    |
|            |                    |               | 49                  | Refer To Test Graph      |       | Pass    |
|            |                    | 50            | 0                   | Refer To Test Graph      |       | Pass    |
| 64QAM —    | 819                | 1             | 0                   | Refer To Test Graph      |       | Pass    |
|            |                    | 50            | 0                   | Refer To Test Graph      |       | Pass    |
|            | 819                | 1             | 0                   | Refer To Test Graph      |       | Pass    |
|            | 819                | 1             | 0                   | Refer To Test Graph      |       | Pass    |
|            |                    |               | 49                  | Refer To Test Graph      |       | Pass    |
|            |                    | 50            | 0                   | Refer To Test Graph      |       | Pass    |
| 256QAM -   | 819                | 1             | 0                   | Refer To Test Graph      |       | Pass    |
|            |                    | 50            | 0                   | Refer To Test Graph      |       | Pass    |
|            | 819                | 1             | 0                   | Refer To Test Graph      |       | Pass    |
|            | 819                | 1             | 0                   | Refer To Test Graph      |       | Pass    |
|            |                    |               | 49                  | Refer To Test Graph      |       | Pass    |
|            |                    | 50            | 0                   | Refer To Test Graph Pass |       | Pass    |