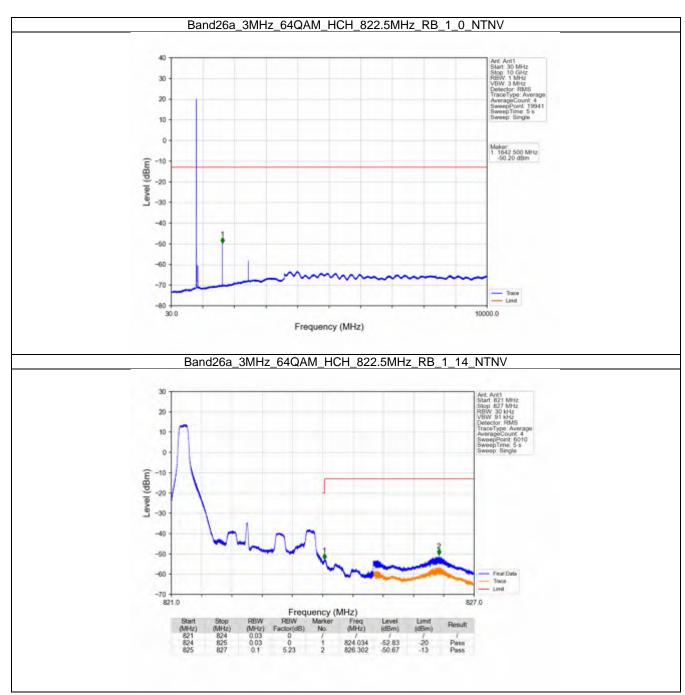

#### 6.2 B26a\_3MHz

#### 6.2.1 Test Result

|            |                    | В             | Band: 26a / Bandwid | th: 3MHz / NTNV     |       |         |
|------------|--------------------|---------------|---------------------|---------------------|-------|---------|
| Modulation | Frequency<br>(MHz) | RB Allocation |                     | Spurious Emission   |       | Verdict |
|            |                    | Size          | Offset              | Result              | Limit | verdict |
| QPSK -     | 815.5              | 1             | 0                   | Refer To Test Graph |       | Pass    |
|            |                    | 15            | 0                   | Refer To Test Graph |       | Pass    |
|            | 819                | 1             | 0                   | Refer To Test Graph |       | Pass    |
|            | 822.5              | 1             | 0                   | Refer To Test Graph |       | Pass    |
|            |                    |               | 14                  | Refer To Test Graph |       | Pass    |
|            |                    | 15            | 0                   | Refer To Test Graph |       | Pass    |
| 16QAM      | 815.5              | 1             | 0                   | Refer To Test Graph |       | Pass    |
|            |                    | 15            | 0                   | Refer To Test Graph |       | Pass    |
|            | 819                | 1             | 0                   | Refer To Test Graph |       | Pass    |
|            | 822.5              | 1             | 0                   | Refer To Test Graph |       | Pass    |
|            |                    |               | 14                  | Refer To Test Graph |       | Pass    |
|            |                    | 15            | 0                   | Refer To Test Graph |       | Pass    |
| 64QAM      | 815.5              | 1             | 0                   | Refer To Test Graph |       | Pass    |
|            |                    | 15            | 0                   | Refer To Test Graph |       | Pass    |
|            | 819                | 1             | 0                   | Refer To Test Graph |       | Pass    |
|            | 822.5              | 1             | 0                   | Refer To Test Graph |       | Pass    |
|            |                    |               | 14                  | Refer To Test Graph |       | Pass    |
|            |                    | 15            | 0                   | Refer To Test Graph |       | Pass    |
| 256QAM -   | 815.5              | 1             | 0                   | Refer To Test Graph |       | Pass    |
|            |                    | 15            | 0                   | Refer To Test Graph |       | Pass    |
|            | 819                | 1             | 0                   | Refer To Test Graph |       | Pass    |
|            | 822.5              | 1             | 0                   | Refer To Test Graph |       | Pass    |
|            |                    |               | 14                  | Refer To Test Graph |       | Pass    |
|            |                    | 15            | 0                   |                     |       | Pass    |