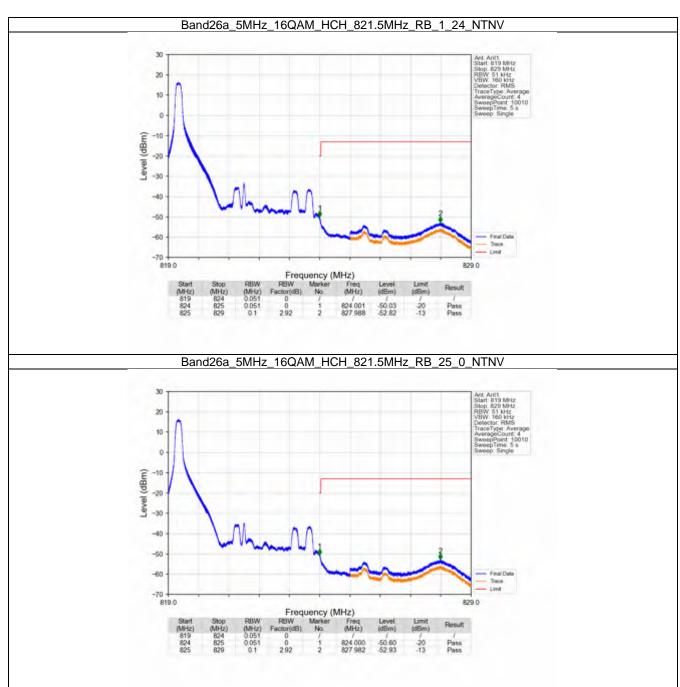

#### 6.3 B26a\_5MHz

#### 6.3.1 Test Result

|            |                    | Е             | and: 26a / Bandwid | th: 5MHz / NTNV     |       |         |
|------------|--------------------|---------------|--------------------|---------------------|-------|---------|
| Modulation | Frequency<br>(MHz) | RB Allocation |                    | Spurious Emission   |       | Verdict |
|            |                    | Size          | Offset             | Result              | Limit | Verdict |
| QPSK -     | 816.5              | 1             | 0                  | Refer To Test Graph |       | Pass    |
|            |                    | 25            | 0                  | Refer To Test Graph |       | Pass    |
|            | 819                | 1             | 0                  | Refer To Test Graph |       | Pass    |
|            | 821.5              | 1             | 0                  | Refer To Test Graph |       | Pass    |
|            |                    |               | 24                 | Refer To Test Graph |       | Pass    |
|            |                    | 25            | 0                  | Refer To Test Graph |       | Pass    |
| 16QAM -    | 816.5              | 1             | 0                  | Refer To Test Graph |       | Pass    |
|            |                    | 25            | 0                  | Refer To Test Graph |       | Pass    |
|            | 819                | 1             | 0                  | Refer To Test Graph |       | Pass    |
|            | 821.5              | 1             | 0                  | Refer To Test Graph |       | Pass    |
|            |                    |               | 24                 | Refer To Test Graph |       | Pass    |
|            |                    | 25            | 0                  | Refer To Test Graph |       | Pass    |
|            | 816.5              | 1             | 0                  | Refer To Test Graph |       | Pass    |
|            |                    | 25            | 0                  | Refer To Test Graph |       | Pass    |
| 64QAM      | 819                | 1             | 0                  | Refer To Test Graph |       | Pass    |
|            | 821.5              | 1             | 0                  | Refer To Test Graph |       | Pass    |
|            |                    |               | 24                 | Refer To Test Graph |       | Pass    |
|            |                    | 25            | 0                  | Refer To Test Graph |       | Pass    |
| 256QAM -   | 816.5              | 1             | 0                  | Refer To Test Graph |       | Pass    |
|            |                    | 25            | 0                  | Refer To Test Graph |       | Pass    |
|            | 819                | 1             | 0                  | Refer To Test Graph |       | Pass    |
|            | 821.5              | 1             | 0                  | Refer To Test Graph |       | Pass    |
|            |                    |               | 24                 | Refer To Test Graph |       | Pass    |
|            |                    | 25            | 0                  |                     |       | Pass    |

#### 6.3.2 Test Graph

Uniters otherwise agreed in writing, this document is usued by the Company subject to its General Conditions of Service printed oversals, available on request or accessible at http://www.ags.com/en/Tarms-and-Canditions apps and, for sectranic format documents auditor is Terms and Conditions (Terms-and-Canditions) and the control of the subject of the company is a distance of the intervention of the subject of the control of the subject o