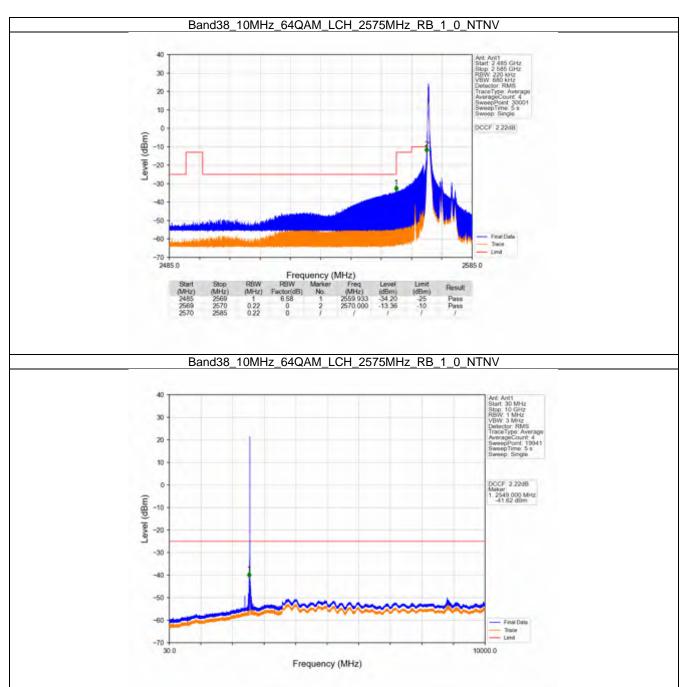

#### 6.4 B26a\_10MHz

#### 6.4.1 Test Result

|            |                    | Ba            | and: 26a / Bandwidt | h: 10MHz / NTNV          |       |         |
|------------|--------------------|---------------|---------------------|--------------------------|-------|---------|
| Modulation | Frequency<br>(MHz) | RB Allocation |                     | Spurious Emission        |       | Verdict |
|            |                    | Size          | Offset              | Result                   | Limit | Verdict |
| QPSK -     | 819                | 1             | 0                   | Refer To Test Graph      |       | Pass    |
|            |                    | 50            | 0                   | Refer To Test Graph      |       | Pass    |
|            | 819                | 1             | 0                   | Refer To Test Graph      |       | Pass    |
|            | 819                | 1             | 0                   | Refer To Test Graph      |       | Pass    |
|            |                    |               | 49                  | Refer To Test Graph      |       | Pass    |
|            |                    | 50            | 0                   | Refer To Test Graph      |       | Pass    |
| 16QAM —    | 819                | 1             | 0                   | Refer To Test Graph      |       | Pass    |
|            |                    | 50            | 0                   | Refer To Test Graph      |       | Pass    |
|            | 819                | 1             | 0                   | Refer To Test Graph      |       | Pass    |
|            | 819                | 1             | 0                   | Refer To Test Graph      |       | Pass    |
|            |                    |               | 49                  | Refer To Test Graph      |       | Pass    |
|            |                    | 50            | 0                   | Refer To Test Graph      |       | Pass    |
| 64QAM —    | 819                | 1             | 0                   | Refer To Test Graph      |       | Pass    |
|            |                    | 50            | 0                   | Refer To Test Graph      |       | Pass    |
|            | 819                | 1             | 0                   | Refer To Test Graph      |       | Pass    |
|            | 819                | 1             | 0                   | Refer To Test Graph      |       | Pass    |
|            |                    |               | 49                  | Refer To Test Graph      |       | Pass    |
|            |                    | 50            | 0                   | Refer To Test Graph      |       | Pass    |
| 256QAM -   | 819                | 1             | 0                   | Refer To Test Graph      |       | Pass    |
|            |                    | 50            | 0                   | Refer To Test Graph      |       | Pass    |
|            | 819                | 1             | 0                   | Refer To Test Graph      |       | Pass    |
|            | 819                | 1             | 0                   | Refer To Test Graph      |       | Pass    |
|            |                    |               | 49                  | Refer To Test Graph      |       | Pass    |
|            |                    | 50            | 0                   | Refer To Test Graph Pass |       | Pass    |