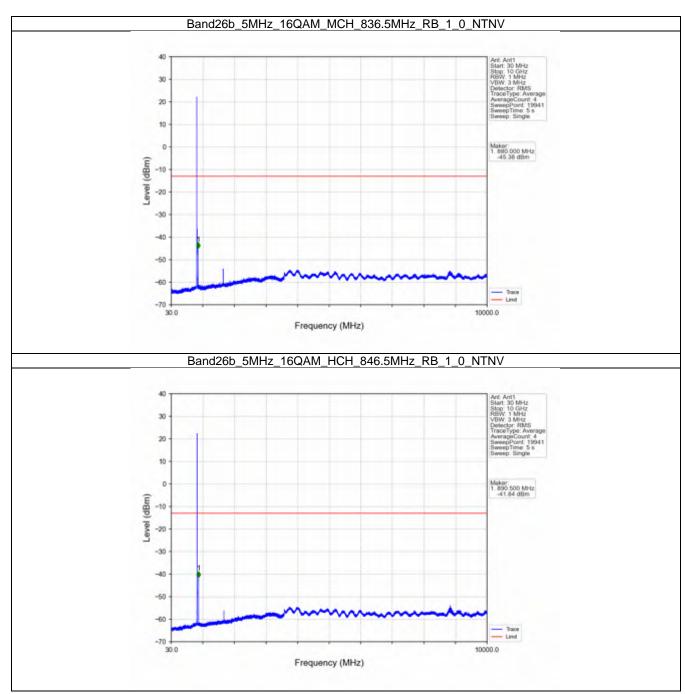

#### 7.1 B26b\_1.4MHz

#### 7.1.1 Test Result

|            |                    | Ва            | and: 26b / Bandwidt | h: 1.4MHz / NTNV         |       |          |
|------------|--------------------|---------------|---------------------|--------------------------|-------|----------|
| Modulation | Frequency<br>(MHz) | RB Allocation |                     | Spurious Emission        |       | \/ordigt |
|            |                    | Size          | Offset              | Result                   | Limit | Verdict  |
| QPSK -     | 824.7              | 1             | 0                   | Refer To Test Graph      |       | Pass     |
|            |                    | 6             | 0                   | Refer To Test Graph      |       | Pass     |
|            | 836.5              | 1             | 0                   | Refer To Test Graph      |       | Pass     |
|            | 848.3              | 1             | 0                   | Refer To Test Graph      |       | Pass     |
|            |                    |               | 5                   | Refer To Test Graph      |       | Pass     |
|            |                    | 6             | 0                   | Refer To Test Graph      |       | Pass     |
| 16QAM      | 824.7              | 1             | 0                   | Refer To Test Graph      |       | Pass     |
|            |                    | 6             | 0                   | Refer To Test Graph      |       | Pass     |
|            | 836.5              | 1             | 0                   | Refer To Test Graph      |       | Pass     |
|            | 848.3              | 1             | 0                   | Refer To Test Graph      |       | Pass     |
|            |                    |               | 5                   | Refer To Test Graph      |       | Pass     |
|            |                    | 6             | 0                   | Refer To Test Graph      |       | Pass     |
| 64QAM -    | 824.7              | 1             | 0                   | Refer To Test Graph      |       | Pass     |
|            |                    | 6             | 0                   | Refer To Test Graph      |       | Pass     |
|            | 836.5              | 1             | 0                   | Refer To Test Graph      |       | Pass     |
|            | 848.3              | 1             | 0                   | Refer To Test Graph      |       | Pass     |
|            |                    |               | 5                   | Refer To Test Graph      |       | Pass     |
|            |                    | 6             | 0                   | Refer To Test Graph      |       | Pass     |
| 256QAM -   | 824.7              | 1             | 0                   | Refer To Test Graph      |       | Pass     |
|            |                    | 6             | 0                   | Refer To Test Graph      |       | Pass     |
|            | 836.5              | 1             | 0                   | Refer To Test Graph      |       | Pass     |
|            | 848.3              | 1             | 0                   | Refer To Test Graph      |       | Pass     |
|            |                    |               | 5                   | Refer To Test Graph      |       | Pass     |
|            |                    | 6             | 0                   | Refer To Test Graph Pass |       | Pass     |