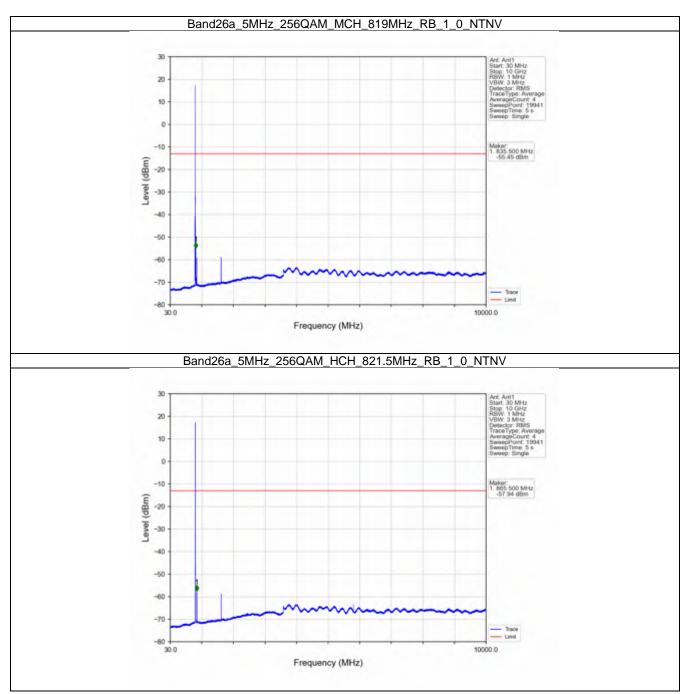

#### 6.3 B26a\_5MHz

#### 6.3.1 Test Result

|            |                    | Е             | and: 26a / Bandwid | th: 5MHz / NTNV     |       |         |
|------------|--------------------|---------------|--------------------|---------------------|-------|---------|
| Modulation | Frequency<br>(MHz) | RB Allocation |                    | Spurious Emission   |       | Verdict |
|            |                    | Size          | Offset             | Result              | Limit | Verdict |
| QPSK -     | 816.5              | 1             | 0                  | Refer To Test Graph |       | Pass    |
|            |                    | 25            | 0                  | Refer To Test Graph |       | Pass    |
|            | 819                | 1             | 0                  | Refer To Test Graph |       | Pass    |
|            | 821.5              | 1             | 0                  | Refer To Test Graph |       | Pass    |
|            |                    |               | 24                 | Refer To Test Graph |       | Pass    |
|            |                    | 25            | 0                  | Refer To Test Graph |       | Pass    |
| 16QAM -    | 816.5              | 1             | 0                  | Refer To Test Graph |       | Pass    |
|            |                    | 25            | 0                  | Refer To Test Graph |       | Pass    |
|            | 819                | 1             | 0                  | Refer To Test Graph |       | Pass    |
|            | 821.5              | 1             | 0                  | Refer To Test Graph |       | Pass    |
|            |                    |               | 24                 | Refer To Test Graph |       | Pass    |
|            |                    | 25            | 0                  | Refer To Test Graph |       | Pass    |
|            | 816.5              | 1             | 0                  | Refer To Test Graph |       | Pass    |
|            |                    | 25            | 0                  | Refer To Test Graph |       | Pass    |
| 64QAM      | 819                | 1             | 0                  | Refer To Test Graph |       | Pass    |
|            | 821.5              | 1             | 0                  | Refer To Test Graph |       | Pass    |
|            |                    |               | 24                 | Refer To Test Graph |       | Pass    |
|            |                    | 25            | 0                  | Refer To Test Graph |       | Pass    |
| 256QAM -   | 816.5              | 1             | 0                  | Refer To Test Graph |       | Pass    |
|            |                    | 25            | 0                  | Refer To Test Graph |       | Pass    |
|            | 819                | 1             | 0                  | Refer To Test Graph |       | Pass    |
|            | 821.5              | 1             | 0                  | Refer To Test Graph |       | Pass    |
|            |                    |               | 24                 | Refer To Test Graph |       | Pass    |
|            |                    | 25            | 0                  |                     |       | Pass    |

#### 6.3.2 Test Graph

Uniters otherwise agreed in writing, this document is usued by the Company subject to its General Conditions of Service printed oversals, available on request or accessible at http://www.ags.com/en/Tarms-and-Canditions apps and, for sectranic format documents auditor is Terms and Conditions (Terms-and-Canditions) and the control of the subject of the company is a distance of the intervention of the subject of the control of the subject o