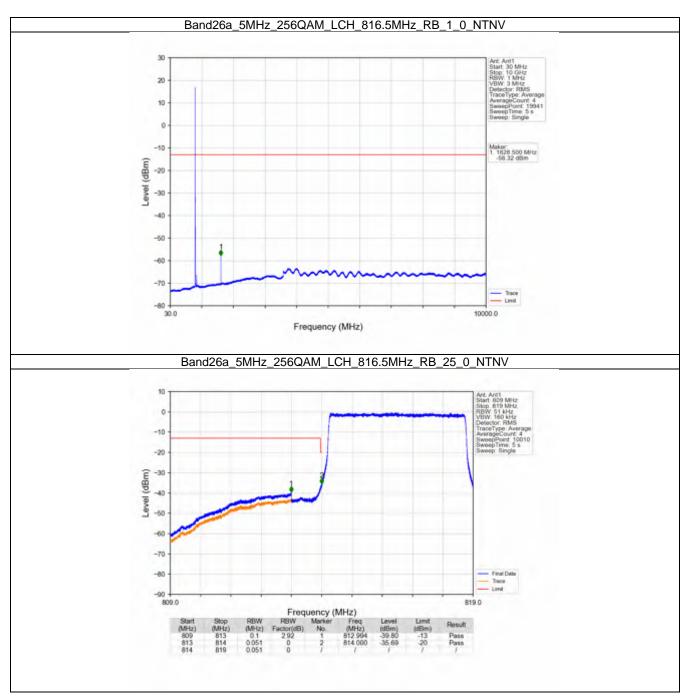

#### 6.3 B26a\_5MHz

#### 6.3.1 Test Result

|            |                    | Е             | and: 26a / Bandwid | th: 5MHz / NTNV     |       |         |
|------------|--------------------|---------------|--------------------|---------------------|-------|---------|
| Modulation | Frequency<br>(MHz) | RB Allocation |                    | Spurious Emission   |       | Verdict |
|            |                    | Size          | Offset             | Result              | Limit | Verdict |
| QPSK -     | 816.5              | 1             | 0                  | Refer To Test Graph |       | Pass    |
|            |                    | 25            | 0                  | Refer To Test Graph |       | Pass    |
|            | 819                | 1             | 0                  | Refer To Test Graph |       | Pass    |
|            | 821.5              | 1             | 0                  | Refer To Test Graph |       | Pass    |
|            |                    |               | 24                 | Refer To Test Graph |       | Pass    |
|            |                    | 25            | 0                  | Refer To Test Graph |       | Pass    |
| 16QAM -    | 816.5              | 1             | 0                  | Refer To Test Graph |       | Pass    |
|            |                    | 25            | 0                  | Refer To Test Graph |       | Pass    |
|            | 819                | 1             | 0                  | Refer To Test Graph |       | Pass    |
|            | 821.5              | 1             | 0                  | Refer To Test Graph |       | Pass    |
|            |                    |               | 24                 | Refer To Test Graph |       | Pass    |
|            |                    | 25            | 0                  | Refer To Test Graph |       | Pass    |
|            | 816.5              | 1             | 0                  | Refer To Test Graph |       | Pass    |
|            |                    | 25            | 0                  | Refer To Test Graph |       | Pass    |
| 64QAM      | 819                | 1             | 0                  | Refer To Test Graph |       | Pass    |
|            | 821.5              | 1             | 0                  | Refer To Test Graph |       | Pass    |
|            |                    |               | 24                 | Refer To Test Graph |       | Pass    |
|            |                    | 25            | 0                  | Refer To Test Graph |       | Pass    |
| 256QAM -   | 816.5              | 1             | 0                  | Refer To Test Graph |       | Pass    |
|            |                    | 25            | 0                  | Refer To Test Graph |       | Pass    |
|            | 819                | 1             | 0                  | Refer To Test Graph |       | Pass    |
|            | 821.5              | 1             | 0                  | Refer To Test Graph |       | Pass    |
|            |                    |               | 24                 | Refer To Test Graph |       | Pass    |
|            |                    | 25            | 0                  |                     |       | Pass    |

#### 6.3.2 Test Graph

Uniters otherwise agreed in writing, this document is usued by the Company subject to its General Conditions of Service printed oversals, available on request or accessible at http://www.ags.com/en/Tarms-and-Canditions apps and, for sectranic format documents auditor is Terms and Conditions (Terms-and-Canditions) and the control of the subject of the company is a distance of the intervention of the subject of the control of the subject o