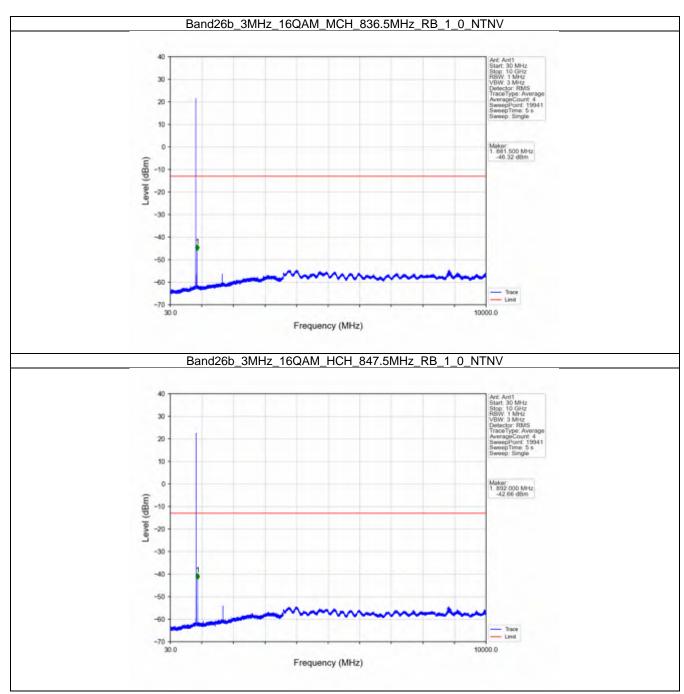

#### 7.1 B26b\_1.4MHz

#### 7.1.1 Test Result

|            |                    | Ва            | and: 26b / Bandwidt | h: 1.4MHz / NTNV         |       |          |
|------------|--------------------|---------------|---------------------|--------------------------|-------|----------|
| Modulation | Frequency<br>(MHz) | RB Allocation |                     | Spurious Emission        |       | \/ordigt |
|            |                    | Size          | Offset              | Result                   | Limit | Verdict  |
| QPSK -     | 824.7              | 1             | 0                   | Refer To Test Graph      |       | Pass     |
|            |                    | 6             | 0                   | Refer To Test Graph      |       | Pass     |
|            | 836.5              | 1             | 0                   | Refer To Test Graph      |       | Pass     |
|            | 848.3              | 1             | 0                   | Refer To Test Graph      |       | Pass     |
|            |                    |               | 5                   | Refer To Test Graph      |       | Pass     |
|            |                    | 6             | 0                   | Refer To Test Graph      |       | Pass     |
| 16QAM      | 824.7              | 1             | 0                   | Refer To Test Graph      |       | Pass     |
|            |                    | 6             | 0                   | Refer To Test Graph      |       | Pass     |
|            | 836.5              | 1             | 0                   | Refer To Test Graph      |       | Pass     |
|            | 848.3              | 1             | 0                   | Refer To Test Graph      |       | Pass     |
|            |                    |               | 5                   | Refer To Test Graph      |       | Pass     |
|            |                    | 6             | 0                   | Refer To Test Graph      |       | Pass     |
| 64QAM -    | 824.7              | 1             | 0                   | Refer To Test Graph      |       | Pass     |
|            |                    | 6             | 0                   | Refer To Test Graph      |       | Pass     |
|            | 836.5              | 1             | 0                   | Refer To Test Graph      |       | Pass     |
|            | 848.3              | 1             | 0                   | Refer To Test Graph      |       | Pass     |
|            |                    |               | 5                   | Refer To Test Graph      |       | Pass     |
|            |                    | 6             | 0                   | Refer To Test Graph      |       | Pass     |
| 256QAM -   | 824.7              | 1             | 0                   | Refer To Test Graph      |       | Pass     |
|            |                    | 6             | 0                   | Refer To Test Graph      |       | Pass     |
|            | 836.5              | 1             | 0                   | Refer To Test Graph      |       | Pass     |
|            | 848.3              | 1             | 0                   | Refer To Test Graph      |       | Pass     |
|            |                    |               | 5                   | Refer To Test Graph      |       | Pass     |
|            |                    | 6             | 0                   | Refer To Test Graph Pass |       | Pass     |

#### 7.1.2 Test Graph

Uniters otherwise agreed in writing, this document is usued by the Company subject to its General Conditions of Service printed oversals, available on request or accessible at http://www.ags.com/en/Tarms-and-Canditions apps and, for sectranic format documents auditor is Terms and Conditions (Terms-and-Canditions) and the control of the subject of the company is a distance of the intervention of the subject of the control of the subject o