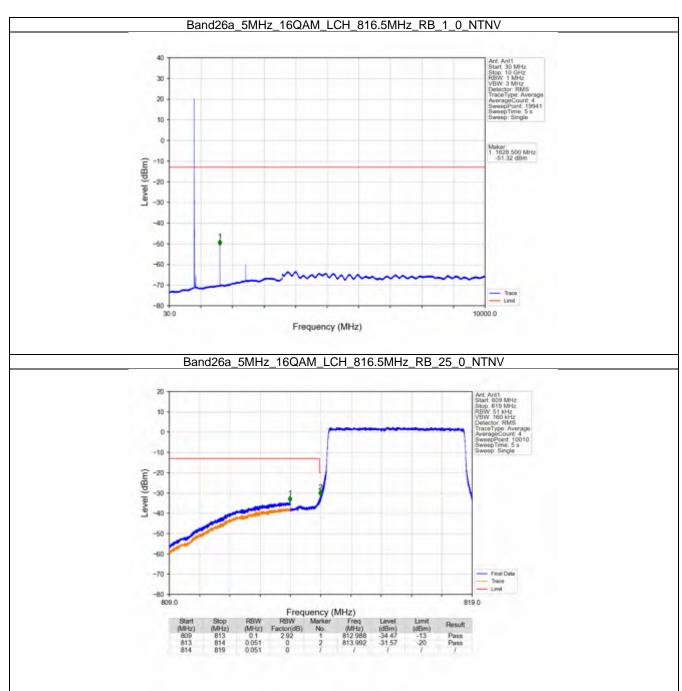

#### 6.3 B26a\_5MHz

#### 6.3.1 Test Result

|            |                    | Е             | and: 26a / Bandwid | th: 5MHz / NTNV     |       |         |
|------------|--------------------|---------------|--------------------|---------------------|-------|---------|
| Modulation | Frequency<br>(MHz) | RB Allocation |                    | Spurious Emission   |       | Verdict |
|            |                    | Size          | Offset             | Result              | Limit | Verdict |
| QPSK -     | 816.5              | 1             | 0                  | Refer To Test Graph |       | Pass    |
|            |                    | 25            | 0                  | Refer To Test Graph |       | Pass    |
|            | 819                | 1             | 0                  | Refer To Test Graph |       | Pass    |
|            | 821.5              | 1             | 0                  | Refer To Test Graph |       | Pass    |
|            |                    |               | 24                 | Refer To Test Graph |       | Pass    |
|            |                    | 25            | 0                  | Refer To Test Graph |       | Pass    |
| 16QAM -    | 816.5              | 1             | 0                  | Refer To Test Graph |       | Pass    |
|            |                    | 25            | 0                  | Refer To Test Graph |       | Pass    |
|            | 819                | 1             | 0                  | Refer To Test Graph |       | Pass    |
|            | 821.5              | 1             | 0                  | Refer To Test Graph |       | Pass    |
|            |                    |               | 24                 | Refer To Test Graph |       | Pass    |
|            |                    | 25            | 0                  | Refer To Test Graph |       | Pass    |
|            | 816.5              | 1             | 0                  | Refer To Test Graph |       | Pass    |
|            |                    | 25            | 0                  | Refer To Test Graph |       | Pass    |
| 64QAM      | 819                | 1             | 0                  | Refer To Test Graph |       | Pass    |
|            | 821.5              | 1             | 0                  | Refer To Test Graph |       | Pass    |
|            |                    |               | 24                 | Refer To Test Graph |       | Pass    |
|            |                    | 25            | 0                  | Refer To Test Graph |       | Pass    |
| 256QAM -   | 816.5              | 1             | 0                  | Refer To Test Graph |       | Pass    |
|            |                    | 25            | 0                  | Refer To Test Graph |       | Pass    |
|            | 819                | 1             | 0                  | Refer To Test Graph |       | Pass    |
|            | 821.5              | 1             | 0                  | Refer To Test Graph |       | Pass    |
|            |                    |               | 24                 | Refer To Test Graph |       | Pass    |
|            |                    | 25            | 0                  |                     |       | Pass    |

#### 6.3.2 Test Graph

Uniters otherwise agreed in writing, this document is usued by the Company subject to its General Conditions of Service printed oversals, available on request or accessible at http://www.ags.com/en/Tarms-and-Canditions apps and, for sectranic format documents auditor is Terms and Conditions (Terms-and-Canditions) and the control of the subject of the company is a distance of the intervention of the subject of the control of the subject o