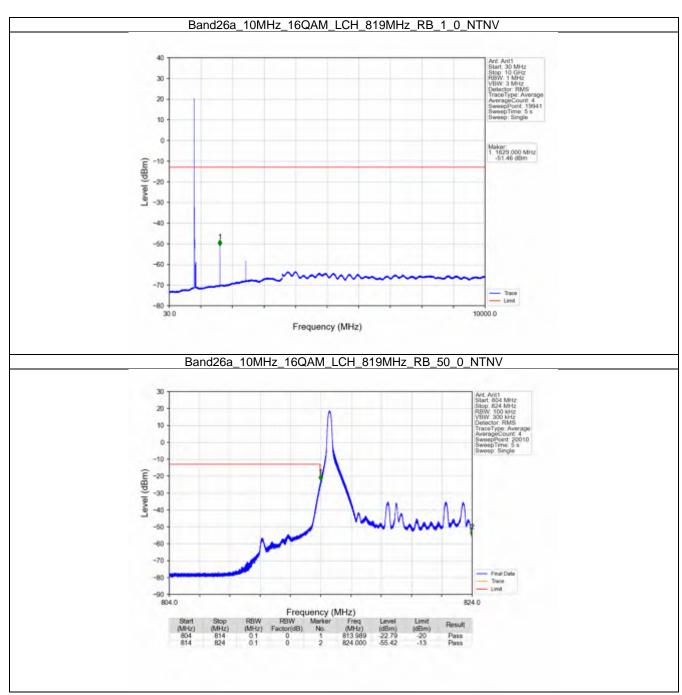

#### 6.4 B26a\_10MHz

#### 6.4.1 Test Result

|            |                    | Ba            | and: 26a / Bandwidt | h: 10MHz / NTNV          |       |         |
|------------|--------------------|---------------|---------------------|--------------------------|-------|---------|
| Modulation | Frequency<br>(MHz) | RB Allocation |                     | Spurious Emission        |       | Verdict |
|            |                    | Size          | Offset              | Result                   | Limit | Verdict |
| QPSK -     | 819                | 1             | 0                   | Refer To Test Graph      |       | Pass    |
|            |                    | 50            | 0                   | Refer To Test Graph      |       | Pass    |
|            | 819                | 1             | 0                   | Refer To Test Graph      |       | Pass    |
|            | 819                | 1             | 0                   | Refer To Test Graph      |       | Pass    |
|            |                    |               | 49                  | Refer To Test Graph      |       | Pass    |
|            |                    | 50            | 0                   | Refer To Test Graph      |       | Pass    |
| 16QAM —    | 819                | 1             | 0                   | Refer To Test Graph      |       | Pass    |
|            |                    | 50            | 0                   | Refer To Test Graph      |       | Pass    |
|            | 819                | 1             | 0                   | Refer To Test Graph      |       | Pass    |
|            | 819                | 1             | 0                   | Refer To Test Graph      |       | Pass    |
|            |                    |               | 49                  | Refer To Test Graph      |       | Pass    |
|            |                    | 50            | 0                   | Refer To Test Graph      |       | Pass    |
| 64QAM —    | 819                | 1             | 0                   | Refer To Test Graph      |       | Pass    |
|            |                    | 50            | 0                   | Refer To Test Graph      |       | Pass    |
|            | 819                | 1             | 0                   | Refer To Test Graph      |       | Pass    |
|            | 819                | 1             | 0                   | Refer To Test Graph      |       | Pass    |
|            |                    |               | 49                  | Refer To Test Graph      |       | Pass    |
|            |                    | 50            | 0                   | Refer To Test Graph      |       | Pass    |
| 256QAM -   | 819                | 1             | 0                   | Refer To Test Graph      |       | Pass    |
|            |                    | 50            | 0                   | Refer To Test Graph      |       | Pass    |
|            | 819                | 1             | 0                   | Refer To Test Graph      |       | Pass    |
|            | 819                | 1             | 0                   | Refer To Test Graph      |       | Pass    |
|            |                    |               | 49                  | Refer To Test Graph      |       | Pass    |
|            |                    | 50            | 0                   | Refer To Test Graph Pass |       | Pass    |