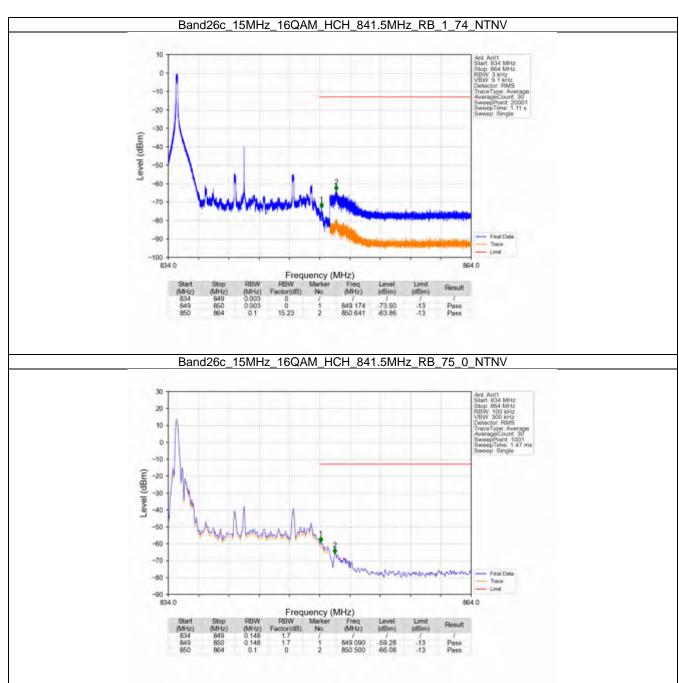

#### 7.1 B26b\_1.4MHz

#### 7.1.1 Test Result

|            |                    | Ва            | and: 26b / Bandwidt | h: 1.4MHz / NTNV         |       |          |
|------------|--------------------|---------------|---------------------|--------------------------|-------|----------|
| Modulation | Frequency<br>(MHz) | RB Allocation |                     | Spurious Emission        |       | \/ordigt |
|            |                    | Size          | Offset              | Result                   | Limit | Verdict  |
| QPSK -     | 824.7              | 1             | 0                   | Refer To Test Graph      |       | Pass     |
|            |                    | 6             | 0                   | Refer To Test Graph      |       | Pass     |
|            | 836.5              | 1             | 0                   | Refer To Test Graph      |       | Pass     |
|            | 848.3              | 1             | 0                   | Refer To Test Graph      |       | Pass     |
|            |                    |               | 5                   | Refer To Test Graph      |       | Pass     |
|            |                    | 6             | 0                   | Refer To Test Graph      |       | Pass     |
| 16QAM      | 824.7              | 1             | 0                   | Refer To Test Graph      |       | Pass     |
|            |                    | 6             | 0                   | Refer To Test Graph      |       | Pass     |
|            | 836.5              | 1             | 0                   | Refer To Test Graph      |       | Pass     |
|            | 848.3              | 1             | 0                   | Refer To Test Graph      |       | Pass     |
|            |                    |               | 5                   | Refer To Test Graph      |       | Pass     |
|            |                    | 6             | 0                   | Refer To Test Graph      |       | Pass     |
| 64QAM -    | 824.7              | 1             | 0                   | Refer To Test Graph      |       | Pass     |
|            |                    | 6             | 0                   | Refer To Test Graph      |       | Pass     |
|            | 836.5              | 1             | 0                   | Refer To Test Graph      |       | Pass     |
|            | 848.3              | 1             | 0                   | Refer To Test Graph      |       | Pass     |
|            |                    |               | 5                   | Refer To Test Graph      |       | Pass     |
|            |                    | 6             | 0                   | Refer To Test Graph      |       | Pass     |
| 256QAM -   | 824.7              | 1             | 0                   | Refer To Test Graph      |       | Pass     |
|            |                    | 6             | 0                   | Refer To Test Graph      |       | Pass     |
|            | 836.5              | 1             | 0                   | Refer To Test Graph      |       | Pass     |
|            | 848.3              | 1             | 0                   | Refer To Test Graph      |       | Pass     |
|            |                    |               | 5                   | Refer To Test Graph      |       | Pass     |
|            |                    | 6             | 0                   | Refer To Test Graph Pass |       | Pass     |