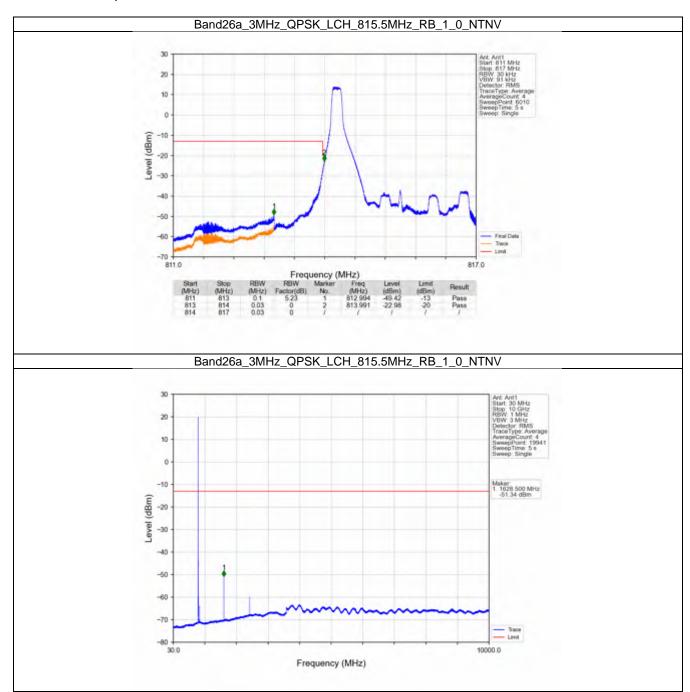

#### 6.2 B26a\_3MHz

#### 6.2.1 Test Result

|            |                    | В             | Band: 26a / Bandwid | th: 3MHz / NTNV     |       |         |
|------------|--------------------|---------------|---------------------|---------------------|-------|---------|
| Modulation | Frequency<br>(MHz) | RB Allocation |                     | Spurious Emission   |       | Verdict |
|            |                    | Size          | Offset              | Result              | Limit | verdict |
| QPSK -     | 815.5              | 1             | 0                   | Refer To Test Graph |       | Pass    |
|            |                    | 15            | 0                   | Refer To Test Graph |       | Pass    |
|            | 819                | 1             | 0                   | Refer To Test Graph |       | Pass    |
|            | 822.5              | 1             | 0                   | Refer To Test Graph |       | Pass    |
|            |                    |               | 14                  | Refer To Test Graph |       | Pass    |
|            |                    | 15            | 0                   | Refer To Test Graph |       | Pass    |
| 16QAM      | 815.5              | 1             | 0                   | Refer To Test Graph |       | Pass    |
|            |                    | 15            | 0                   | Refer To Test Graph |       | Pass    |
|            | 819                | 1             | 0                   | Refer To Test Graph |       | Pass    |
|            | 822.5              | 1             | 0                   | Refer To Test Graph |       | Pass    |
|            |                    |               | 14                  | Refer To Test Graph |       | Pass    |
|            |                    | 15            | 0                   | Refer To Test Graph |       | Pass    |
| 64QAM      | 815.5              | 1             | 0                   | Refer To Test Graph |       | Pass    |
|            |                    | 15            | 0                   | Refer To Test Graph |       | Pass    |
|            | 819                | 1             | 0                   | Refer To Test Graph |       | Pass    |
|            | 822.5              | 1             | 0                   | Refer To Test Graph |       | Pass    |
|            |                    |               | 14                  | Refer To Test Graph |       | Pass    |
|            |                    | 15            | 0                   | Refer To Test Graph |       | Pass    |
| 256QAM -   | 815.5              | 1             | 0                   | Refer To Test Graph |       | Pass    |
|            |                    | 15            | 0                   | Refer To Test Graph |       | Pass    |
|            | 819                | 1             | 0                   | Refer To Test Graph |       | Pass    |
|            | 822.5              | 1             | 0                   | Refer To Test Graph |       | Pass    |
|            |                    |               | 14                  | Refer To Test Graph |       | Pass    |
|            |                    | 15            | 0                   |                     |       | Pass    |

#### 6.2.2 Test Graph

Uniters otherwise agreed in writing, this document is usued by the Company subject to its General Conditions of Service printed oversals, available on request or accessible at http://www.ags.com/en/Tarms-and-Canditions apps and, for sectranic format documents auditor is Terms and Conditions (Terms-and-Canditions) and the control of the subject of the company is a distance of the intervention of the subject of the control of the subject o