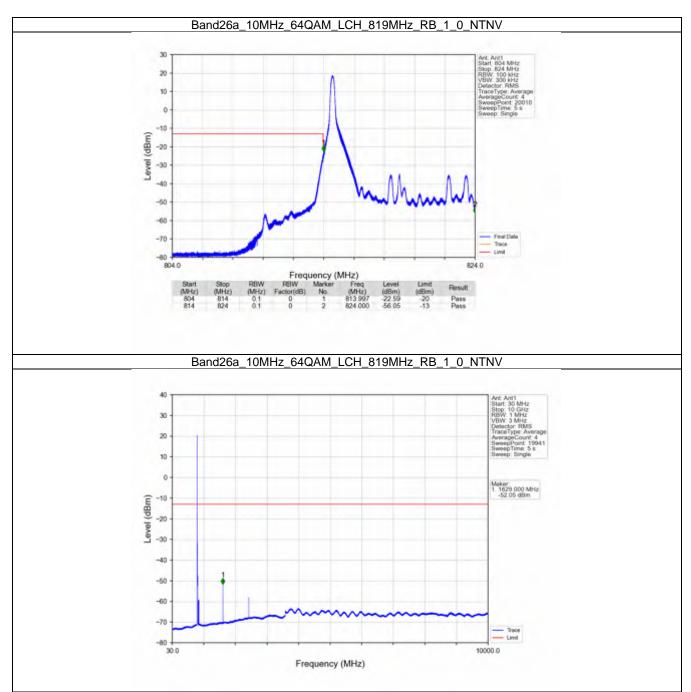

#### 6.4 B26a\_10MHz

#### 6.4.1 Test Result

|            |                    | Ba            | and: 26a / Bandwidt | h: 10MHz / NTNV          |       |         |
|------------|--------------------|---------------|---------------------|--------------------------|-------|---------|
| Modulation | Frequency<br>(MHz) | RB Allocation |                     | Spurious Emission        |       | Verdict |
|            |                    | Size          | Offset              | Result                   | Limit | Verdict |
| QPSK -     | 819                | 1             | 0                   | Refer To Test Graph      |       | Pass    |
|            |                    | 50            | 0                   | Refer To Test Graph      |       | Pass    |
|            | 819                | 1             | 0                   | Refer To Test Graph      |       | Pass    |
|            | 819                | 1             | 0                   | Refer To Test Graph      |       | Pass    |
|            |                    |               | 49                  | Refer To Test Graph      |       | Pass    |
|            |                    | 50            | 0                   | Refer To Test Graph      |       | Pass    |
| 16QAM —    | 819                | 1             | 0                   | Refer To Test Graph      |       | Pass    |
|            |                    | 50            | 0                   | Refer To Test Graph      |       | Pass    |
|            | 819                | 1             | 0                   | Refer To Test Graph      |       | Pass    |
|            | 819                | 1             | 0                   | Refer To Test Graph      |       | Pass    |
|            |                    |               | 49                  | Refer To Test Graph      |       | Pass    |
|            |                    | 50            | 0                   | Refer To Test Graph      |       | Pass    |
| 64QAM —    | 819                | 1             | 0                   | Refer To Test Graph      |       | Pass    |
|            |                    | 50            | 0                   | Refer To Test Graph      |       | Pass    |
|            | 819                | 1             | 0                   | Refer To Test Graph      |       | Pass    |
|            | 819                | 1             | 0                   | Refer To Test Graph      |       | Pass    |
|            |                    |               | 49                  | Refer To Test Graph      |       | Pass    |
|            |                    | 50            | 0                   | Refer To Test Graph      |       | Pass    |
| 256QAM -   | 819                | 1             | 0                   | Refer To Test Graph      |       | Pass    |
|            |                    | 50            | 0                   | Refer To Test Graph      |       | Pass    |
|            | 819                | 1             | 0                   | Refer To Test Graph      |       | Pass    |
|            | 819                | 1             | 0                   | Refer To Test Graph      |       | Pass    |
|            |                    |               | 49                  | Refer To Test Graph      |       | Pass    |
|            |                    | 50            | 0                   | Refer To Test Graph Pass |       | Pass    |