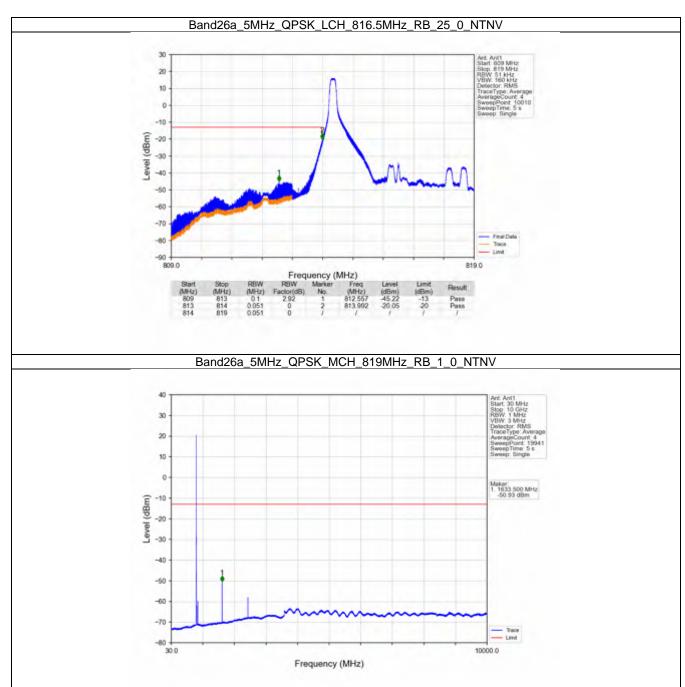

#### 6.3 B26a\_5MHz

#### 6.3.1 Test Result

|            |                    | Е             | and: 26a / Bandwid | th: 5MHz / NTNV     |       |         |
|------------|--------------------|---------------|--------------------|---------------------|-------|---------|
| Modulation | Frequency<br>(MHz) | RB Allocation |                    | Spurious Emission   |       | Verdict |
|            |                    | Size          | Offset             | Result              | Limit | Verdict |
| QPSK -     | 816.5              | 1             | 0                  | Refer To Test Graph |       | Pass    |
|            |                    | 25            | 0                  | Refer To Test Graph |       | Pass    |
|            | 819                | 1             | 0                  | Refer To Test Graph |       | Pass    |
|            | 821.5              | 1             | 0                  | Refer To Test Graph |       | Pass    |
|            |                    |               | 24                 | Refer To Test Graph |       | Pass    |
|            |                    | 25            | 0                  | Refer To Test Graph |       | Pass    |
| 16QAM -    | 816.5              | 1             | 0                  | Refer To Test Graph |       | Pass    |
|            |                    | 25            | 0                  | Refer To Test Graph |       | Pass    |
|            | 819                | 1             | 0                  | Refer To Test Graph |       | Pass    |
|            | 821.5              | 1             | 0                  | Refer To Test Graph |       | Pass    |
|            |                    |               | 24                 | Refer To Test Graph |       | Pass    |
|            |                    | 25            | 0                  | Refer To Test Graph |       | Pass    |
|            | 816.5              | 1             | 0                  | Refer To Test Graph |       | Pass    |
|            |                    | 25            | 0                  | Refer To Test Graph |       | Pass    |
| 64QAM      | 819                | 1             | 0                  | Refer To Test Graph |       | Pass    |
|            | 821.5              | 1             | 0                  | Refer To Test Graph |       | Pass    |
|            |                    |               | 24                 | Refer To Test Graph |       | Pass    |
|            |                    | 25            | 0                  | Refer To Test Graph |       | Pass    |
| 256QAM -   | 816.5              | 1             | 0                  | Refer To Test Graph |       | Pass    |
|            |                    | 25            | 0                  | Refer To Test Graph |       | Pass    |
|            | 819                | 1             | 0                  | Refer To Test Graph |       | Pass    |
|            | 821.5              | 1             | 0                  | Refer To Test Graph |       | Pass    |
|            |                    |               | 24                 | Refer To Test Graph |       | Pass    |
|            |                    | 25            | 0                  |                     |       | Pass    |

#### 6.3.2 Test Graph

Uniters otherwise agreed in writing, this document is usued by the Company subject to its General Conditions of Service printed oversals, available on request or accessible at http://www.ags.com/en/Tarms-and-Canditions apps and, for sectranic format documents auditor is Terms and Conditions (Terms-and-Canditions) and the control of the subject of the company is a distance of the intervention of the subject of the control of the subject o