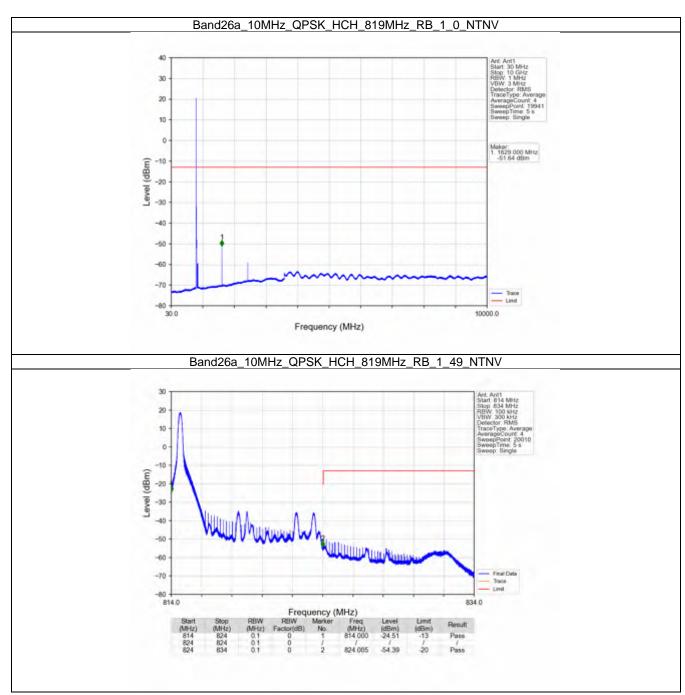

#### 6.4 B26a\_10MHz

#### 6.4.1 Test Result

|            |                    | Ba            | and: 26a / Bandwidt | h: 10MHz / NTNV          |       |         |
|------------|--------------------|---------------|---------------------|--------------------------|-------|---------|
| Modulation | Frequency<br>(MHz) | RB Allocation |                     | Spurious Emission        |       | Verdict |
|            |                    | Size          | Offset              | Result                   | Limit | Verdict |
| QPSK -     | 819                | 1             | 0                   | Refer To Test Graph      |       | Pass    |
|            |                    | 50            | 0                   | Refer To Test Graph      |       | Pass    |
|            | 819                | 1             | 0                   | Refer To Test Graph      |       | Pass    |
|            | 819                | 1             | 0                   | Refer To Test Graph      |       | Pass    |
|            |                    |               | 49                  | Refer To Test Graph      |       | Pass    |
|            |                    | 50            | 0                   | Refer To Test Graph      |       | Pass    |
| 16QAM —    | 819                | 1             | 0                   | Refer To Test Graph      |       | Pass    |
|            |                    | 50            | 0                   | Refer To Test Graph      |       | Pass    |
|            | 819                | 1             | 0                   | Refer To Test Graph      |       | Pass    |
|            | 819                | 1             | 0                   | Refer To Test Graph      |       | Pass    |
|            |                    |               | 49                  | Refer To Test Graph      |       | Pass    |
|            |                    | 50            | 0                   | Refer To Test Graph      |       | Pass    |
| 64QAM —    | 819                | 1             | 0                   | Refer To Test Graph      |       | Pass    |
|            |                    | 50            | 0                   | Refer To Test Graph      |       | Pass    |
|            | 819                | 1             | 0                   | Refer To Test Graph      |       | Pass    |
|            | 819                | 1             | 0                   | Refer To Test Graph      |       | Pass    |
|            |                    |               | 49                  | Refer To Test Graph      |       | Pass    |
|            |                    | 50            | 0                   | Refer To Test Graph      |       | Pass    |
| 256QAM -   | 819                | 1             | 0                   | Refer To Test Graph      |       | Pass    |
|            |                    | 50            | 0                   | Refer To Test Graph      |       | Pass    |
|            | 819                | 1             | 0                   | Refer To Test Graph      |       | Pass    |
|            | 819                | 1             | 0                   | Refer To Test Graph      |       | Pass    |
|            |                    |               | 49                  | Refer To Test Graph      |       | Pass    |
|            |                    | 50            | 0                   | Refer To Test Graph Pass |       | Pass    |

Page: 593 of 1252

#### 6.4.2 Test Graph

Uniters otherwise agreed in writing, this document is usued by the Company subject to its General Conditions of Service printed oversals, available on request or accessible at http://www.ags.com/en/Tarms-and-Canditions apps and, for sectranic format documents auditor is Terms and Conditions (Terms-and-Canditions) and the control of the subject of the company is a distance of the intervention of the subject of the control of the subject o