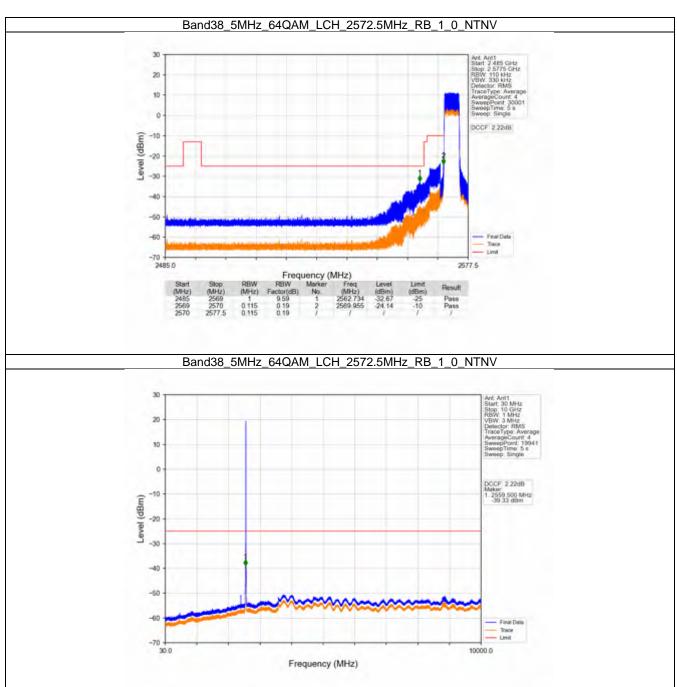

#### 6.3 B26a\_5MHz

#### 6.3.1 Test Result

|            |                    | Е             | and: 26a / Bandwid | th: 5MHz / NTNV     |       |         |
|------------|--------------------|---------------|--------------------|---------------------|-------|---------|
| Modulation | Frequency<br>(MHz) | RB Allocation |                    | Spurious Emission   |       | Verdict |
|            |                    | Size          | Offset             | Result              | Limit | Verdict |
| QPSK -     | 816.5              | 1             | 0                  | Refer To Test Graph |       | Pass    |
|            |                    | 25            | 0                  | Refer To Test Graph |       | Pass    |
|            | 819                | 1             | 0                  | Refer To Test Graph |       | Pass    |
|            | 821.5              | 1             | 0                  | Refer To Test Graph |       | Pass    |
|            |                    |               | 24                 | Refer To Test Graph |       | Pass    |
|            |                    | 25            | 0                  | Refer To Test Graph |       | Pass    |
| 16QAM -    | 816.5              | 1             | 0                  | Refer To Test Graph |       | Pass    |
|            |                    | 25            | 0                  | Refer To Test Graph |       | Pass    |
|            | 819                | 1             | 0                  | Refer To Test Graph |       | Pass    |
|            | 821.5              | 1             | 0                  | Refer To Test Graph |       | Pass    |
|            |                    |               | 24                 | Refer To Test Graph |       | Pass    |
|            |                    | 25            | 0                  | Refer To Test Graph |       | Pass    |
|            | 816.5              | 1             | 0                  | Refer To Test Graph |       | Pass    |
|            |                    | 25            | 0                  | Refer To Test Graph |       | Pass    |
| 64QAM      | 819                | 1             | 0                  | Refer To Test Graph |       | Pass    |
|            | 821.5              | 1             | 0                  | Refer To Test Graph |       | Pass    |
|            |                    |               | 24                 | Refer To Test Graph |       | Pass    |
|            |                    | 25            | 0                  | Refer To Test Graph |       | Pass    |
| 256QAM -   | 816.5              | 1             | 0                  | Refer To Test Graph |       | Pass    |
|            |                    | 25            | 0                  | Refer To Test Graph |       | Pass    |
|            | 819                | 1             | 0                  | Refer To Test Graph |       | Pass    |
|            | 821.5              | 1             | 0                  | Refer To Test Graph |       | Pass    |
|            |                    |               | 24                 | Refer To Test Graph |       | Pass    |
|            |                    | 25            | 0                  |                     |       | Pass    |