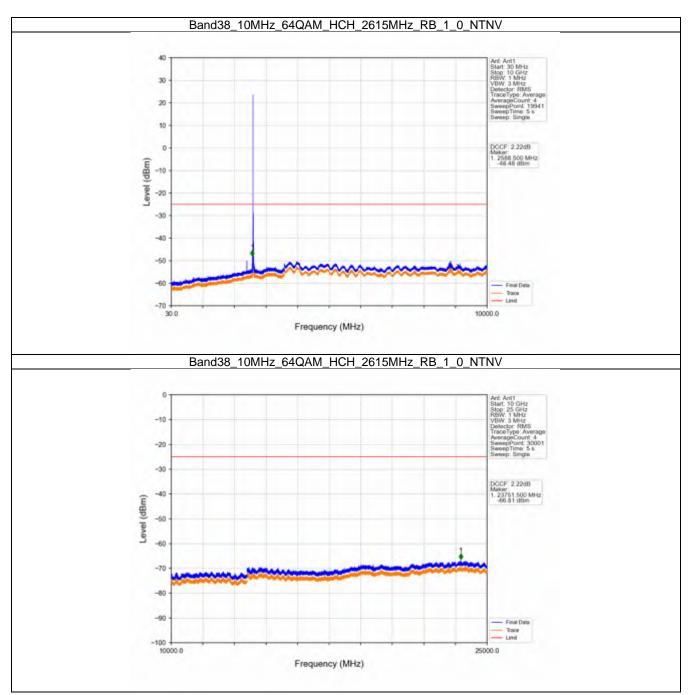

#### 6.4 B26a\_10MHz

#### 6.4.1 Test Result

|            |                    | Ba            | and: 26a / Bandwidt | h: 10MHz / NTNV          |       |         |
|------------|--------------------|---------------|---------------------|--------------------------|-------|---------|
| Modulation | Frequency<br>(MHz) | RB Allocation |                     | Spurious Emission        |       | Verdict |
|            |                    | Size          | Offset              | Result                   | Limit | Verdict |
| QPSK -     | 819                | 1             | 0                   | Refer To Test Graph      |       | Pass    |
|            |                    | 50            | 0                   | Refer To Test Graph      |       | Pass    |
|            | 819                | 1             | 0                   | Refer To Test Graph      |       | Pass    |
|            | 819                | 1             | 0                   | Refer To Test Graph      |       | Pass    |
|            |                    |               | 49                  | Refer To Test Graph      |       | Pass    |
|            |                    | 50            | 0                   | Refer To Test Graph      |       | Pass    |
| 16QAM —    | 819                | 1             | 0                   | Refer To Test Graph      |       | Pass    |
|            |                    | 50            | 0                   | Refer To Test Graph      |       | Pass    |
|            | 819                | 1             | 0                   | Refer To Test Graph      |       | Pass    |
|            | 819                | 1             | 0                   | Refer To Test Graph      |       | Pass    |
|            |                    |               | 49                  | Refer To Test Graph      |       | Pass    |
|            |                    | 50            | 0                   | Refer To Test Graph      |       | Pass    |
| 64QAM —    | 819                | 1             | 0                   | Refer To Test Graph      |       | Pass    |
|            |                    | 50            | 0                   | Refer To Test Graph      |       | Pass    |
|            | 819                | 1             | 0                   | Refer To Test Graph      |       | Pass    |
|            | 819                | 1             | 0                   | Refer To Test Graph      |       | Pass    |
|            |                    |               | 49                  | Refer To Test Graph      |       | Pass    |
|            |                    | 50            | 0                   | Refer To Test Graph      |       | Pass    |
| 256QAM -   | 819                | 1             | 0                   | Refer To Test Graph      |       | Pass    |
|            |                    | 50            | 0                   | Refer To Test Graph      |       | Pass    |
|            | 819                | 1             | 0                   | Refer To Test Graph      |       | Pass    |
|            | 819                | 1             | 0                   | Refer To Test Graph      |       | Pass    |
|            |                    |               | 49                  | Refer To Test Graph      |       | Pass    |
|            |                    | 50            | 0                   | Refer To Test Graph Pass |       | Pass    |

Page: 593 of 1252

#### 6.4.2 Test Graph

Uniters otherwise agreed in writing, this document is usued by the Company subject to its General Conditions of Service printed oversals, available on request or accessible at http://www.ags.com/en/Tarms-and-Canditions apps and, for sectranic format documents auditor is Terms and Conditions (Terms-and-Canditions) and the control of the subject of the company is a distance of the intervention of the subject of the control of the subject o