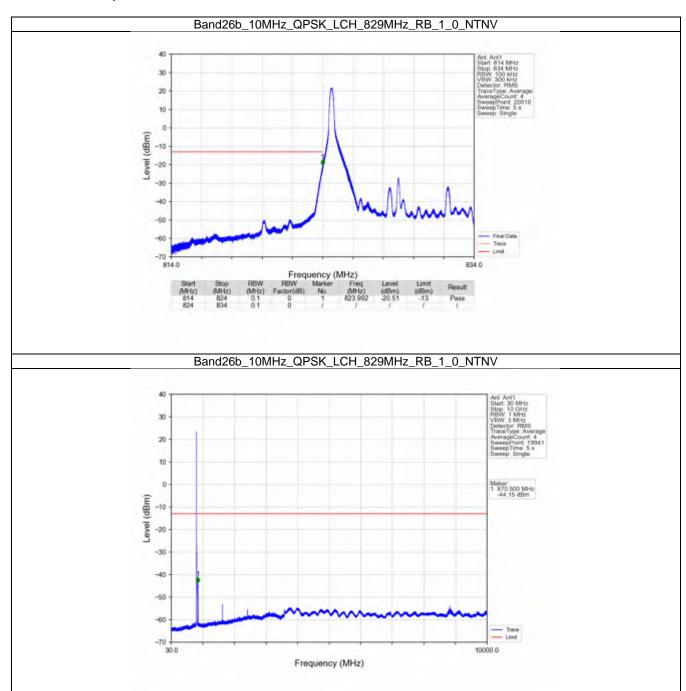

#### 6.4.1 Test Result

|            |                    | Ba            | and: 26a / Bandwidt | h: 10MHz / NTNV          |       |         |
|------------|--------------------|---------------|---------------------|--------------------------|-------|---------|
| Modulation | Frequency<br>(MHz) | RB Allocation |                     | Spurious Emission        |       | Verdict |
|            |                    | Size          | Offset              | Result                   | Limit | Verdict |
| QPSK -     | 819                | 1             | 0                   | Refer To Test Graph      |       | Pass    |
|            |                    | 50            | 0                   | Refer To Test Graph      |       | Pass    |
|            | 819                | 1             | 0                   | Refer To Test Graph      |       | Pass    |
|            | 819                | 1             | 0                   | Refer To Test Graph      |       | Pass    |
|            |                    |               | 49                  | Refer To Test Graph      |       | Pass    |
|            |                    | 50            | 0                   | Refer To Test Graph      |       | Pass    |
| 16QAM —    | 819                | 1             | 0                   | Refer To Test Graph      |       | Pass    |
|            |                    | 50            | 0                   | Refer To Test Graph      |       | Pass    |
|            | 819                | 1             | 0                   | Refer To Test Graph      |       | Pass    |
|            | 819                | 1             | 0                   | Refer To Test Graph      |       | Pass    |
|            |                    |               | 49                  | Refer To Test Graph      |       | Pass    |
|            |                    | 50            | 0                   | Refer To Test Graph      |       | Pass    |
| 64QAM —    | 819                | 1             | 0                   | Refer To Test Graph      |       | Pass    |
|            |                    | 50            | 0                   | Refer To Test Graph      |       | Pass    |
|            | 819                | 1             | 0                   | Refer To Test Graph      |       | Pass    |
|            | 819                | 1             | 0                   | Refer To Test Graph      |       | Pass    |
|            |                    |               | 49                  | Refer To Test Graph      |       | Pass    |
|            |                    | 50            | 0                   | Refer To Test Graph      |       | Pass    |
| 256QAM -   | 819                | 1             | 0                   | Refer To Test Graph      |       | Pass    |
|            |                    | 50            | 0                   | Refer To Test Graph      |       | Pass    |
|            | 819                | 1             | 0                   | Refer To Test Graph      |       | Pass    |
|            | 819                | 1             | 0                   | Refer To Test Graph      |       | Pass    |
|            |                    |               | 49                  | Refer To Test Graph      |       | Pass    |
|            |                    | 50            | 0                   | Refer To Test Graph Pass |       | Pass    |