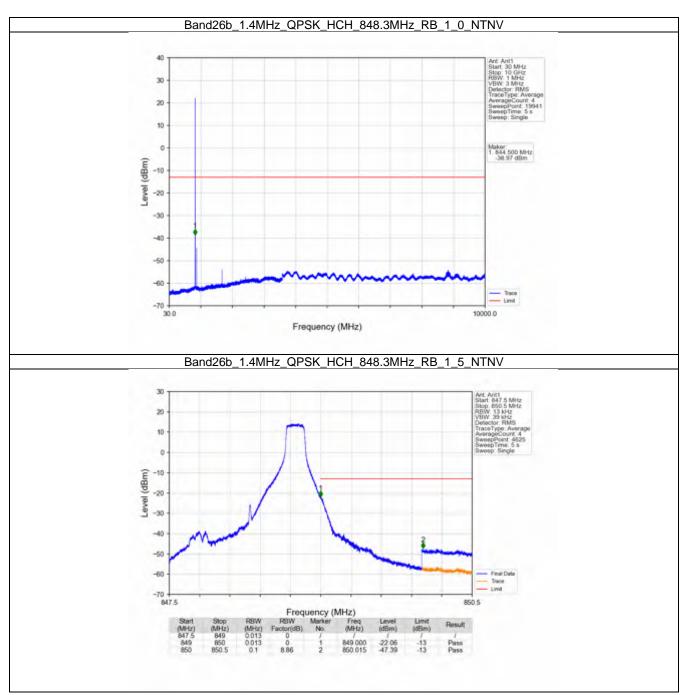

#### 7.1 B26b\_1.4MHz

#### 7.1.1 Test Result

|            |                    | Ва            | and: 26b / Bandwidt | h: 1.4MHz / NTNV         |       |          |
|------------|--------------------|---------------|---------------------|--------------------------|-------|----------|
| Modulation | Frequency<br>(MHz) | RB Allocation |                     | Spurious Emission        |       | \/ordigt |
|            |                    | Size          | Offset              | Result                   | Limit | Verdict  |
| QPSK -     | 824.7              | 1             | 0                   | Refer To Test Graph      |       | Pass     |
|            |                    | 6             | 0                   | Refer To Test Graph      |       | Pass     |
|            | 836.5              | 1             | 0                   | Refer To Test Graph      |       | Pass     |
|            | 848.3              | 1             | 0                   | Refer To Test Graph      |       | Pass     |
|            |                    |               | 5                   | Refer To Test Graph      |       | Pass     |
|            |                    | 6             | 0                   | Refer To Test Graph      |       | Pass     |
| 16QAM      | 824.7              | 1             | 0                   | Refer To Test Graph      |       | Pass     |
|            |                    | 6             | 0                   | Refer To Test Graph      |       | Pass     |
|            | 836.5              | 1             | 0                   | Refer To Test Graph      |       | Pass     |
|            | 848.3              | 1             | 0                   | Refer To Test Graph      |       | Pass     |
|            |                    |               | 5                   | Refer To Test Graph      |       | Pass     |
|            |                    | 6             | 0                   | Refer To Test Graph      |       | Pass     |
| 64QAM -    | 824.7              | 1             | 0                   | Refer To Test Graph      |       | Pass     |
|            |                    | 6             | 0                   | Refer To Test Graph      |       | Pass     |
|            | 836.5              | 1             | 0                   | Refer To Test Graph      |       | Pass     |
|            | 848.3              | 1             | 0                   | Refer To Test Graph      |       | Pass     |
|            |                    |               | 5                   | Refer To Test Graph      |       | Pass     |
|            |                    | 6             | 0                   | Refer To Test Graph      |       | Pass     |
| 256QAM -   | 824.7              | 1             | 0                   | Refer To Test Graph      |       | Pass     |
|            |                    | 6             | 0                   | Refer To Test Graph      |       | Pass     |
|            | 836.5              | 1             | 0                   | Refer To Test Graph      |       | Pass     |
|            | 848.3              | 1             | 0                   | Refer To Test Graph      |       | Pass     |
|            |                    |               | 5                   | Refer To Test Graph      |       | Pass     |
|            |                    | 6             | 0                   | Refer To Test Graph Pass |       | Pass     |

#### 7.1.2 Test Graph

Uniters otherwise agreed in writing, this document is usued by the Company subject to its General Conditions of Service printed oversals, available on request or accessible at http://www.ags.com/en/Tarms-and-Canditions apps and, for sectranic format documents auditor is Terms and Conditions (Terms-and-Canditions) and the control of the subject of the company is a distance of the intervention of the subject of the control of the subject o