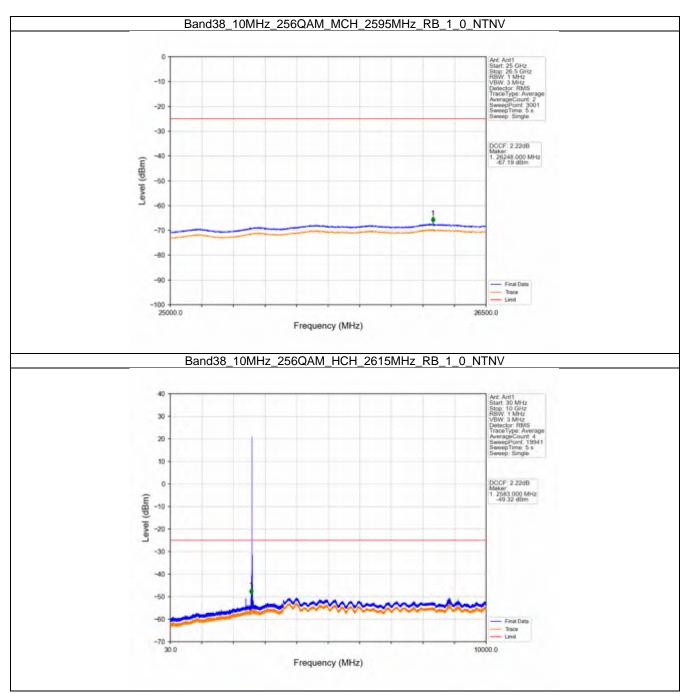

#### 6.4 B26a\_10MHz

#### 6.4.1 Test Result

|            |                    | Ba            | and: 26a / Bandwidt | h: 10MHz / NTNV          |       |         |
|------------|--------------------|---------------|---------------------|--------------------------|-------|---------|
| Modulation | Frequency<br>(MHz) | RB Allocation |                     | Spurious Emission        |       | Verdict |
|            |                    | Size          | Offset              | Result                   | Limit | Verdict |
| QPSK -     | 819                | 1             | 0                   | Refer To Test Graph      |       | Pass    |
|            |                    | 50            | 0                   | Refer To Test Graph      |       | Pass    |
|            | 819                | 1             | 0                   | Refer To Test Graph      |       | Pass    |
|            | 819                | 1             | 0                   | Refer To Test Graph      |       | Pass    |
|            |                    |               | 49                  | Refer To Test Graph      |       | Pass    |
|            |                    | 50            | 0                   | Refer To Test Graph      |       | Pass    |
| 16QAM —    | 819                | 1             | 0                   | Refer To Test Graph      |       | Pass    |
|            |                    | 50            | 0                   | Refer To Test Graph      |       | Pass    |
|            | 819                | 1             | 0                   | Refer To Test Graph      |       | Pass    |
|            | 819                | 1             | 0                   | Refer To Test Graph      |       | Pass    |
|            |                    |               | 49                  | Refer To Test Graph      |       | Pass    |
|            |                    | 50            | 0                   | Refer To Test Graph      |       | Pass    |
| 64QAM —    | 819                | 1             | 0                   | Refer To Test Graph      |       | Pass    |
|            |                    | 50            | 0                   | Refer To Test Graph      |       | Pass    |
|            | 819                | 1             | 0                   | Refer To Test Graph      |       | Pass    |
|            | 819                | 1             | 0                   | Refer To Test Graph      |       | Pass    |
|            |                    |               | 49                  | Refer To Test Graph      |       | Pass    |
|            |                    | 50            | 0                   | Refer To Test Graph      |       | Pass    |
| 256QAM -   | 819                | 1             | 0                   | Refer To Test Graph      |       | Pass    |
|            |                    | 50            | 0                   | Refer To Test Graph      |       | Pass    |
|            | 819                | 1             | 0                   | Refer To Test Graph      |       | Pass    |
|            | 819                | 1             | 0                   | Refer To Test Graph      |       | Pass    |
|            |                    |               | 49                  | Refer To Test Graph      |       | Pass    |
|            |                    | 50            | 0                   | Refer To Test Graph Pass |       | Pass    |