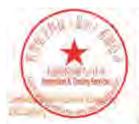

#### 7.1 B26b\_1.4MHz

#### 7.1.1 Test Result

|            |                    | Ва            | and: 26b / Bandwidt | h: 1.4MHz / NTNV         |       |          |
|------------|--------------------|---------------|---------------------|--------------------------|-------|----------|
| Modulation | Frequency<br>(MHz) | RB Allocation |                     | Spurious Emission        |       | \/ordigt |
|            |                    | Size          | Offset              | Result                   | Limit | Verdict  |
| QPSK -     | 824.7              | 1             | 0                   | Refer To Test Graph      |       | Pass     |
|            |                    | 6             | 0                   | Refer To Test Graph      |       | Pass     |
|            | 836.5              | 1             | 0                   | Refer To Test Graph      |       | Pass     |
|            | 848.3              | 1             | 0                   | Refer To Test Graph      |       | Pass     |
|            |                    |               | 5                   | Refer To Test Graph      |       | Pass     |
|            |                    | 6             | 0                   | Refer To Test Graph      |       | Pass     |
| 16QAM      | 824.7              | 1             | 0                   | Refer To Test Graph      |       | Pass     |
|            |                    | 6             | 0                   | Refer To Test Graph      |       | Pass     |
|            | 836.5              | 1             | 0                   | Refer To Test Graph      |       | Pass     |
|            | 848.3              | 1             | 0                   | Refer To Test Graph      |       | Pass     |
|            |                    |               | 5                   | Refer To Test Graph      |       | Pass     |
|            |                    | 6             | 0                   | Refer To Test Graph      |       | Pass     |
| 64QAM -    | 824.7              | 1             | 0                   | Refer To Test Graph      |       | Pass     |
|            |                    | 6             | 0                   | Refer To Test Graph      |       | Pass     |
|            | 836.5              | 1             | 0                   | Refer To Test Graph      |       | Pass     |
|            | 848.3              | 1             | 0                   | Refer To Test Graph      |       | Pass     |
|            |                    |               | 5                   | Refer To Test Graph      |       | Pass     |
|            |                    | 6             | 0                   | Refer To Test Graph      |       | Pass     |
| 256QAM -   | 824.7              | 1             | 0                   | Refer To Test Graph      |       | Pass     |
|            |                    | 6             | 0                   | Refer To Test Graph      |       | Pass     |
|            | 836.5              | 1             | 0                   | Refer To Test Graph      |       | Pass     |
|            | 848.3              | 1             | 0                   | Refer To Test Graph      |       | Pass     |
|            |                    |               | 5                   | Refer To Test Graph      |       | Pass     |
|            |                    | 6             | 0                   | Refer To Test Graph Pass |       | Pass     |