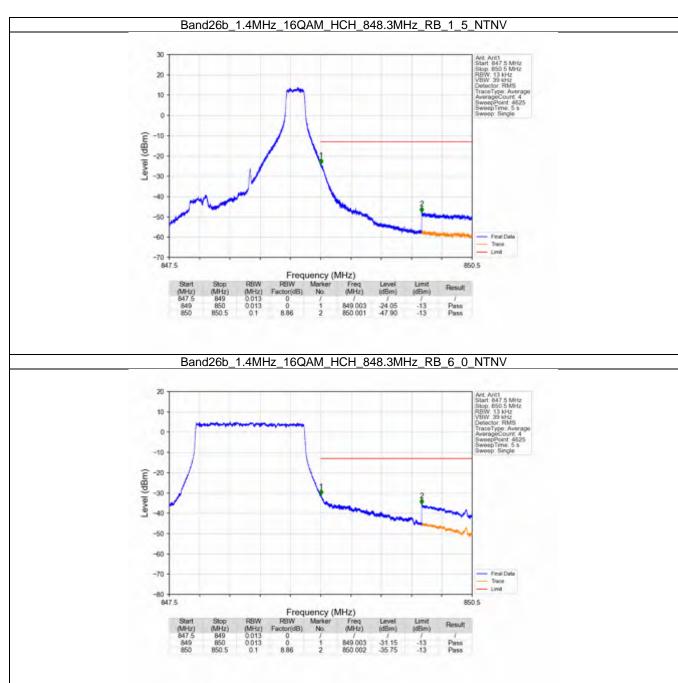

#### 7.1 B26b\_1.4MHz

#### 7.1.1 Test Result

|            |                    | Ва            | and: 26b / Bandwidt | h: 1.4MHz / NTNV         |       |          |
|------------|--------------------|---------------|---------------------|--------------------------|-------|----------|
| Modulation | Frequency<br>(MHz) | RB Allocation |                     | Spurious Emission        |       | \/ordigt |
|            |                    | Size          | Offset              | Result                   | Limit | Verdict  |
| QPSK -     | 824.7              | 1             | 0                   | Refer To Test Graph      |       | Pass     |
|            |                    | 6             | 0                   | Refer To Test Graph      |       | Pass     |
|            | 836.5              | 1             | 0                   | Refer To Test Graph      |       | Pass     |
|            | 848.3              | 1             | 0                   | Refer To Test Graph      |       | Pass     |
|            |                    |               | 5                   | Refer To Test Graph      |       | Pass     |
|            |                    | 6             | 0                   | Refer To Test Graph      |       | Pass     |
| 16QAM      | 824.7              | 1             | 0                   | Refer To Test Graph      |       | Pass     |
|            |                    | 6             | 0                   | Refer To Test Graph      |       | Pass     |
|            | 836.5              | 1             | 0                   | Refer To Test Graph      |       | Pass     |
|            | 848.3              | 1             | 0                   | Refer To Test Graph      |       | Pass     |
|            |                    |               | 5                   | Refer To Test Graph      |       | Pass     |
|            |                    | 6             | 0                   | Refer To Test Graph      |       | Pass     |
| 64QAM -    | 824.7              | 1             | 0                   | Refer To Test Graph      |       | Pass     |
|            |                    | 6             | 0                   | Refer To Test Graph      |       | Pass     |
|            | 836.5              | 1             | 0                   | Refer To Test Graph      |       | Pass     |
|            | 848.3              | 1             | 0                   | Refer To Test Graph      |       | Pass     |
|            |                    |               | 5                   | Refer To Test Graph      |       | Pass     |
|            |                    | 6             | 0                   | Refer To Test Graph      |       | Pass     |
| 256QAM -   | 824.7              | 1             | 0                   | Refer To Test Graph      |       | Pass     |
|            |                    | 6             | 0                   | Refer To Test Graph      |       | Pass     |
|            | 836.5              | 1             | 0                   | Refer To Test Graph      |       | Pass     |
|            | 848.3              | 1             | 0                   | Refer To Test Graph      |       | Pass     |
|            |                    |               | 5                   | Refer To Test Graph      |       | Pass     |
|            |                    | 6             | 0                   | Refer To Test Graph Pass |       | Pass     |

#### 7.1.2 Test Graph

Uniters otherwise agreed in writing, this document is usued by the Company subject to its General Conditions of Service printed oversals, available on request or accessible at http://www.ags.com/en/Tarms-and-Canditions apps and, for sectranic format documents auditor is Terms and Conditions (Terms-and-Canditions) and the control of the subject of the company is a distance of the intervention of the subject of the control of the subject o