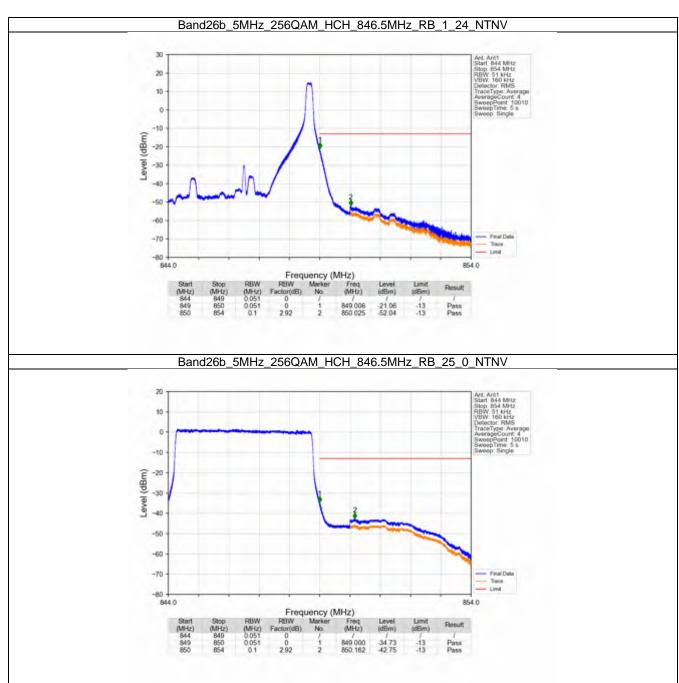

#### 6.3.1 Test Result

|            |                    | Е             | and: 26a / Bandwid | th: 5MHz / NTNV     |       |         |
|------------|--------------------|---------------|--------------------|---------------------|-------|---------|
| Modulation | Frequency<br>(MHz) | RB Allocation |                    | Spurious Emission   |       | Verdict |
|            |                    | Size          | Offset             | Result              | Limit | Verdict |
| QPSK -     | 816.5              | 1             | 0                  | Refer To Test Graph |       | Pass    |
|            |                    | 25            | 0                  | Refer To Test Graph |       | Pass    |
|            | 819                | 1             | 0                  | Refer To Test Graph |       | Pass    |
|            | 821.5              | 1             | 0                  | Refer To Test Graph |       | Pass    |
|            |                    |               | 24                 | Refer To Test Graph |       | Pass    |
|            |                    | 25            | 0                  | Refer To Test Graph |       | Pass    |
| 16QAM -    | 816.5              | 1             | 0                  | Refer To Test Graph |       | Pass    |
|            |                    | 25            | 0                  | Refer To Test Graph |       | Pass    |
|            | 819                | 1             | 0                  | Refer To Test Graph |       | Pass    |
|            | 821.5              | 1             | 0                  | Refer To Test Graph |       | Pass    |
|            |                    |               | 24                 | Refer To Test Graph |       | Pass    |
|            |                    | 25            | 0                  | Refer To Test Graph |       | Pass    |
|            | 816.5              | 1             | 0                  | Refer To Test Graph |       | Pass    |
|            |                    | 25            | 0                  | Refer To Test Graph |       | Pass    |
| 64QAM      | 819                | 1             | 0                  | Refer To Test Graph |       | Pass    |
|            | 821.5              | 1             | 0                  | Refer To Test Graph |       | Pass    |
|            |                    |               | 24                 | Refer To Test Graph |       | Pass    |
|            |                    | 25            | 0                  | Refer To Test Graph |       | Pass    |
| 256QAM -   | 816.5              | 1             | 0                  | Refer To Test Graph |       | Pass    |
|            |                    | 25            | 0                  | Refer To Test Graph |       | Pass    |
|            | 819                | 1             | 0                  | Refer To Test Graph |       | Pass    |
|            | 821.5              | 1             | 0                  | Refer To Test Graph |       | Pass    |
|            |                    |               | 24                 | Refer To Test Graph |       | Pass    |
|            |                    | 25            | 0                  |                     |       | Pass    |