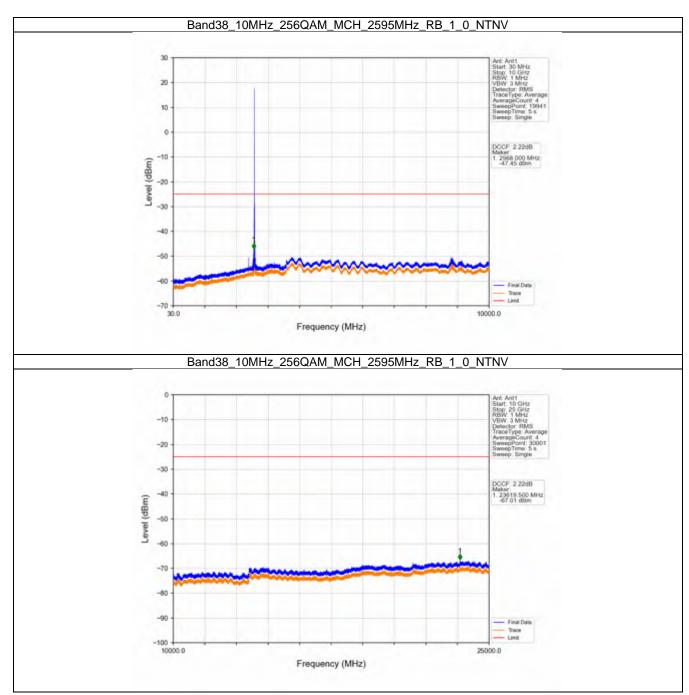

#### 6.4 B26a\_10MHz

#### 6.4.1 Test Result

|            |                    | Ba            | and: 26a / Bandwidt | h: 10MHz / NTNV          |       |         |
|------------|--------------------|---------------|---------------------|--------------------------|-------|---------|
| Modulation | Frequency<br>(MHz) | RB Allocation |                     | Spurious Emission        |       | Verdict |
|            |                    | Size          | Offset              | Result                   | Limit | Verdict |
| QPSK -     | 819                | 1             | 0                   | Refer To Test Graph      |       | Pass    |
|            |                    | 50            | 0                   | Refer To Test Graph      |       | Pass    |
|            | 819                | 1             | 0                   | Refer To Test Graph      |       | Pass    |
|            | 819                | 1             | 0                   | Refer To Test Graph      |       | Pass    |
|            |                    |               | 49                  | Refer To Test Graph      |       | Pass    |
|            |                    | 50            | 0                   | Refer To Test Graph      |       | Pass    |
| 16QAM —    | 819                | 1             | 0                   | Refer To Test Graph      |       | Pass    |
|            |                    | 50            | 0                   | Refer To Test Graph      |       | Pass    |
|            | 819                | 1             | 0                   | Refer To Test Graph      |       | Pass    |
|            | 819                | 1             | 0                   | Refer To Test Graph      |       | Pass    |
|            |                    |               | 49                  | Refer To Test Graph      |       | Pass    |
|            |                    | 50            | 0                   | Refer To Test Graph      |       | Pass    |
| 64QAM —    | 819                | 1             | 0                   | Refer To Test Graph      |       | Pass    |
|            |                    | 50            | 0                   | Refer To Test Graph      |       | Pass    |
|            | 819                | 1             | 0                   | Refer To Test Graph      |       | Pass    |
|            | 819                | 1             | 0                   | Refer To Test Graph      |       | Pass    |
|            |                    |               | 49                  | Refer To Test Graph      |       | Pass    |
|            |                    | 50            | 0                   | Refer To Test Graph      |       | Pass    |
| 256QAM -   | 819                | 1             | 0                   | Refer To Test Graph      |       | Pass    |
|            |                    | 50            | 0                   | Refer To Test Graph      |       | Pass    |
|            | 819                | 1             | 0                   | Refer To Test Graph      |       | Pass    |
|            | 819                | 1             | 0                   | Refer To Test Graph      |       | Pass    |
|            |                    |               | 49                  | Refer To Test Graph      |       | Pass    |
|            |                    | 50            | 0                   | Refer To Test Graph Pass |       | Pass    |