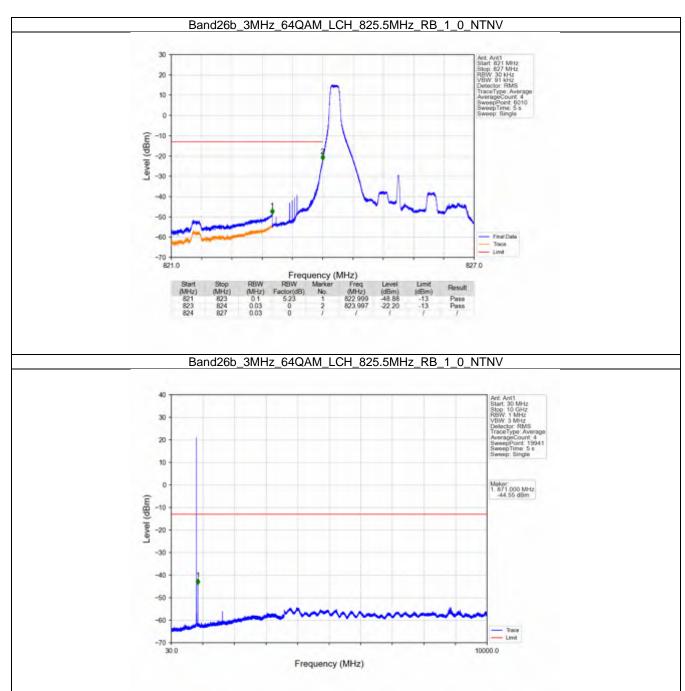

#### 7.1 B26b\_1.4MHz

#### 7.1.1 Test Result

|            |                    | Ва            | and: 26b / Bandwidt | h: 1.4MHz / NTNV         |       |          |
|------------|--------------------|---------------|---------------------|--------------------------|-------|----------|
| Modulation | Frequency<br>(MHz) | RB Allocation |                     | Spurious Emission        |       | \/ordigt |
|            |                    | Size          | Offset              | Result                   | Limit | Verdict  |
| QPSK -     | 824.7              | 1             | 0                   | Refer To Test Graph      |       | Pass     |
|            |                    | 6             | 0                   | Refer To Test Graph      |       | Pass     |
|            | 836.5              | 1             | 0                   | Refer To Test Graph      |       | Pass     |
|            | 848.3              | 1             | 0                   | Refer To Test Graph      |       | Pass     |
|            |                    |               | 5                   | Refer To Test Graph      |       | Pass     |
|            |                    | 6             | 0                   | Refer To Test Graph      |       | Pass     |
| 16QAM      | 824.7              | 1             | 0                   | Refer To Test Graph      |       | Pass     |
|            |                    | 6             | 0                   | Refer To Test Graph      |       | Pass     |
|            | 836.5              | 1             | 0                   | Refer To Test Graph      |       | Pass     |
|            | 848.3              | 1             | 0                   | Refer To Test Graph      |       | Pass     |
|            |                    |               | 5                   | Refer To Test Graph      |       | Pass     |
|            |                    | 6             | 0                   | Refer To Test Graph      |       | Pass     |
| 64QAM -    | 824.7              | 1             | 0                   | Refer To Test Graph      |       | Pass     |
|            |                    | 6             | 0                   | Refer To Test Graph      |       | Pass     |
|            | 836.5              | 1             | 0                   | Refer To Test Graph      |       | Pass     |
|            | 848.3              | 1             | 0                   | Refer To Test Graph      |       | Pass     |
|            |                    |               | 5                   | Refer To Test Graph      |       | Pass     |
|            |                    | 6             | 0                   | Refer To Test Graph      |       | Pass     |
| 256QAM -   | 824.7              | 1             | 0                   | Refer To Test Graph      |       | Pass     |
|            |                    | 6             | 0                   | Refer To Test Graph      |       | Pass     |
|            | 836.5              | 1             | 0                   | Refer To Test Graph      |       | Pass     |
|            | 848.3              | 1             | 0                   | Refer To Test Graph      |       | Pass     |
|            |                    |               | 5                   | Refer To Test Graph      |       | Pass     |
|            |                    | 6             | 0                   | Refer To Test Graph Pass |       | Pass     |

#### 7.1.2 Test Graph

Uniters otherwise agreed in writing, this document is usued by the Company subject to its General Conditions of Service printed oversals, available on request or accessible at http://www.ags.com/en/Tarms-and-Canditions apps and, for sectranic format documents auditor is Terms and Conditions (Terms-and-Canditions) and the control of the subject of the company is a distance of the intervention of the subject of the control of the subject o