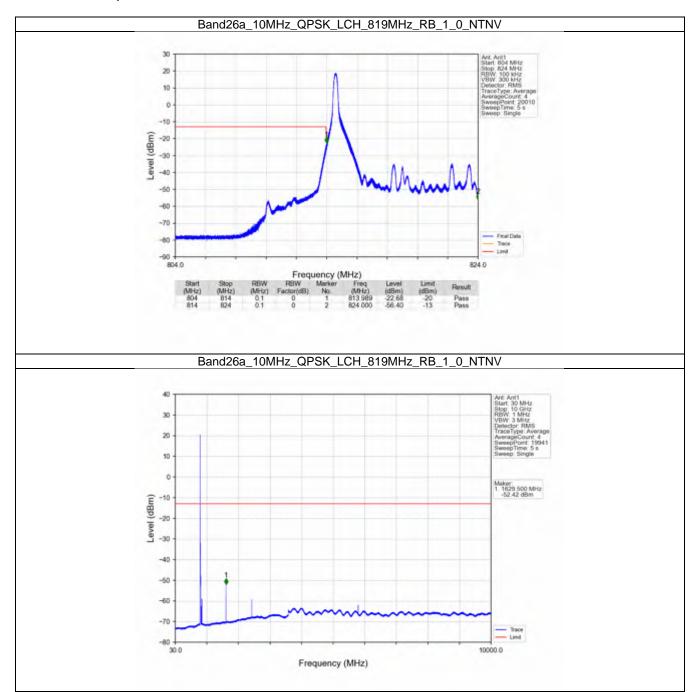

#### 6.4 B26a\_10MHz

#### 6.4.1 Test Result

|            |                    | Ba            | and: 26a / Bandwidt | h: 10MHz / NTNV          |       |         |
|------------|--------------------|---------------|---------------------|--------------------------|-------|---------|
| Modulation | Frequency<br>(MHz) | RB Allocation |                     | Spurious Emission        |       | Verdict |
|            |                    | Size          | Offset              | Result                   | Limit | Verdict |
| QPSK -     | 819                | 1             | 0                   | Refer To Test Graph      |       | Pass    |
|            |                    | 50            | 0                   | Refer To Test Graph      |       | Pass    |
|            | 819                | 1             | 0                   | Refer To Test Graph      |       | Pass    |
|            | 819                | 1             | 0                   | Refer To Test Graph      |       | Pass    |
|            |                    |               | 49                  | Refer To Test Graph      |       | Pass    |
|            |                    | 50            | 0                   | Refer To Test Graph      |       | Pass    |
| 16QAM —    | 819                | 1             | 0                   | Refer To Test Graph      |       | Pass    |
|            |                    | 50            | 0                   | Refer To Test Graph      |       | Pass    |
|            | 819                | 1             | 0                   | Refer To Test Graph      |       | Pass    |
|            | 819                | 1             | 0                   | Refer To Test Graph      |       | Pass    |
|            |                    |               | 49                  | Refer To Test Graph      |       | Pass    |
|            |                    | 50            | 0                   | Refer To Test Graph      |       | Pass    |
| 64QAM —    | 819                | 1             | 0                   | Refer To Test Graph      |       | Pass    |
|            |                    | 50            | 0                   | Refer To Test Graph      |       | Pass    |
|            | 819                | 1             | 0                   | Refer To Test Graph      |       | Pass    |
|            | 819                | 1             | 0                   | Refer To Test Graph      |       | Pass    |
|            |                    |               | 49                  | Refer To Test Graph      |       | Pass    |
|            |                    | 50            | 0                   | Refer To Test Graph      |       | Pass    |
| 256QAM -   | 819                | 1             | 0                   | Refer To Test Graph      |       | Pass    |
|            |                    | 50            | 0                   | Refer To Test Graph      |       | Pass    |
|            | 819                | 1             | 0                   | Refer To Test Graph      |       | Pass    |
|            | 819                | 1             | 0                   | Refer To Test Graph      |       | Pass    |
|            |                    |               | 49                  | Refer To Test Graph      |       | Pass    |
|            |                    | 50            | 0                   | Refer To Test Graph Pass |       | Pass    |

#### 6.4.2 Test Graph

Uniters otherwise agreed in writing, this document is usued by the Company subject to its General Conditions of Service printed oversals, available on request or accessible at http://www.ags.com/en/Tarms-and-Canditions apps and, for sectranic format documents auditor is Terms and Conditions (Terms-and-Canditions) and the control of the subject of the company is a distance of the intervention of the subject of the control of the subject o