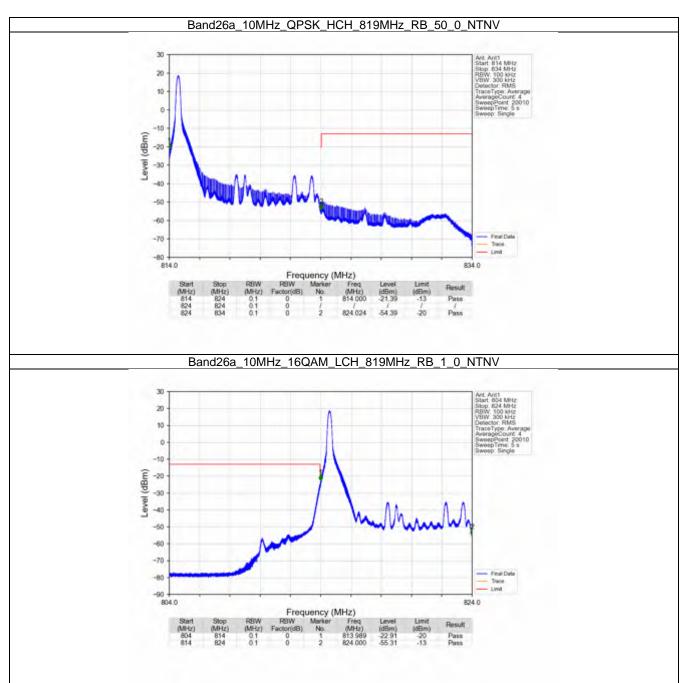

#### 6.4 B26a\_10MHz

#### 6.4.1 Test Result

|            |                    | Ba            | and: 26a / Bandwidt | h: 10MHz / NTNV          |       |         |
|------------|--------------------|---------------|---------------------|--------------------------|-------|---------|
| Modulation | Frequency<br>(MHz) | RB Allocation |                     | Spurious Emission        |       | Verdict |
|            |                    | Size          | Offset              | Result                   | Limit | Verdict |
| QPSK -     | 819                | 1             | 0                   | Refer To Test Graph      |       | Pass    |
|            |                    | 50            | 0                   | Refer To Test Graph      |       | Pass    |
|            | 819                | 1             | 0                   | Refer To Test Graph      |       | Pass    |
|            | 819                | 1             | 0                   | Refer To Test Graph      |       | Pass    |
|            |                    |               | 49                  | Refer To Test Graph      |       | Pass    |
|            |                    | 50            | 0                   | Refer To Test Graph      |       | Pass    |
| 16QAM —    | 819                | 1             | 0                   | Refer To Test Graph      |       | Pass    |
|            |                    | 50            | 0                   | Refer To Test Graph      |       | Pass    |
|            | 819                | 1             | 0                   | Refer To Test Graph      |       | Pass    |
|            | 819                | 1             | 0                   | Refer To Test Graph      |       | Pass    |
|            |                    |               | 49                  | Refer To Test Graph      |       | Pass    |
|            |                    | 50            | 0                   | Refer To Test Graph      |       | Pass    |
| 64QAM —    | 819                | 1             | 0                   | Refer To Test Graph      |       | Pass    |
|            |                    | 50            | 0                   | Refer To Test Graph      |       | Pass    |
|            | 819                | 1             | 0                   | Refer To Test Graph      |       | Pass    |
|            | 819                | 1             | 0                   | Refer To Test Graph      |       | Pass    |
|            |                    |               | 49                  | Refer To Test Graph      |       | Pass    |
|            |                    | 50            | 0                   | Refer To Test Graph      |       | Pass    |
| 256QAM -   | 819                | 1             | 0                   | Refer To Test Graph      |       | Pass    |
|            |                    | 50            | 0                   | Refer To Test Graph      |       | Pass    |
|            | 819                | 1             | 0                   | Refer To Test Graph      |       | Pass    |
|            | 819                | 1             | 0                   | Refer To Test Graph      |       | Pass    |
|            |                    |               | 49                  | Refer To Test Graph      |       | Pass    |
|            |                    | 50            | 0                   | Refer To Test Graph Pass |       | Pass    |

Page: 593 of 1252

#### 6.4.2 Test Graph

Uniters otherwise agreed in writing, this document is usued by the Company subject to its General Conditions of Service printed oversals, available on request or accessible at http://www.ags.com/en/Tarms-and-Canditions apps and, for sectranic format documents auditor is Terms and Conditions (Terms-and-Canditions) and the control of the subject of the company is a distance of the intervention of the subject of the control of the subject o