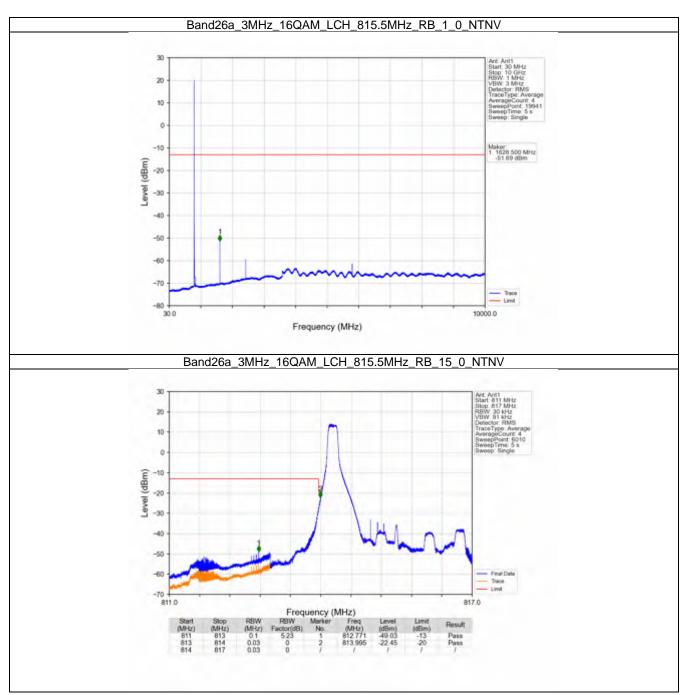

#### 6.2 B26a\_3MHz

#### 6.2.1 Test Result

|            |                    | В             | Band: 26a / Bandwid | th: 3MHz / NTNV     |       |         |
|------------|--------------------|---------------|---------------------|---------------------|-------|---------|
| Modulation | Frequency<br>(MHz) | RB Allocation |                     | Spurious Emission   |       | Verdict |
|            |                    | Size          | Offset              | Result              | Limit | verdict |
| QPSK -     | 815.5              | 1             | 0                   | Refer To Test Graph |       | Pass    |
|            |                    | 15            | 0                   | Refer To Test Graph |       | Pass    |
|            | 819                | 1             | 0                   | Refer To Test Graph |       | Pass    |
|            | 822.5              | 1             | 0                   | Refer To Test Graph |       | Pass    |
|            |                    |               | 14                  | Refer To Test Graph |       | Pass    |
|            |                    | 15            | 0                   | Refer To Test Graph |       | Pass    |
| 16QAM      | 815.5              | 1             | 0                   | Refer To Test Graph |       | Pass    |
|            |                    | 15            | 0                   | Refer To Test Graph |       | Pass    |
|            | 819                | 1             | 0                   | Refer To Test Graph |       | Pass    |
|            | 822.5              | 1             | 0                   | Refer To Test Graph |       | Pass    |
|            |                    |               | 14                  | Refer To Test Graph |       | Pass    |
|            |                    | 15            | 0                   | Refer To Test Graph |       | Pass    |
| 64QAM      | 815.5              | 1             | 0                   | Refer To Test Graph |       | Pass    |
|            |                    | 15            | 0                   | Refer To Test Graph |       | Pass    |
|            | 819                | 1             | 0                   | Refer To Test Graph |       | Pass    |
|            | 822.5              | 1             | 0                   | Refer To Test Graph |       | Pass    |
|            |                    |               | 14                  | Refer To Test Graph |       | Pass    |
|            |                    | 15            | 0                   | Refer To Test Graph |       | Pass    |
| 256QAM -   | 815.5              | 1             | 0                   | Refer To Test Graph |       | Pass    |
|            |                    | 15            | 0                   | Refer To Test Graph |       | Pass    |
|            | 819                | 1             | 0                   | Refer To Test Graph |       | Pass    |
|            | 822.5              | 1             | 0                   | Refer To Test Graph |       | Pass    |
|            |                    |               | 14                  | Refer To Test Graph |       | Pass    |
|            |                    | 15            | 0                   |                     |       | Pass    |

#### 6.2.2 Test Graph

Uniters otherwise agreed in writing, this document is usued by the Company subject to its General Conditions of Service printed oversals, available on request or accessible at http://www.ags.com/en/Tarms-and-Canditions apps and, for sectranic format documents auditor is Terms and Conditions (Terms-and-Canditions) and the control of the subject of the company is a distance of the intervention of the subject of the control of the subject o