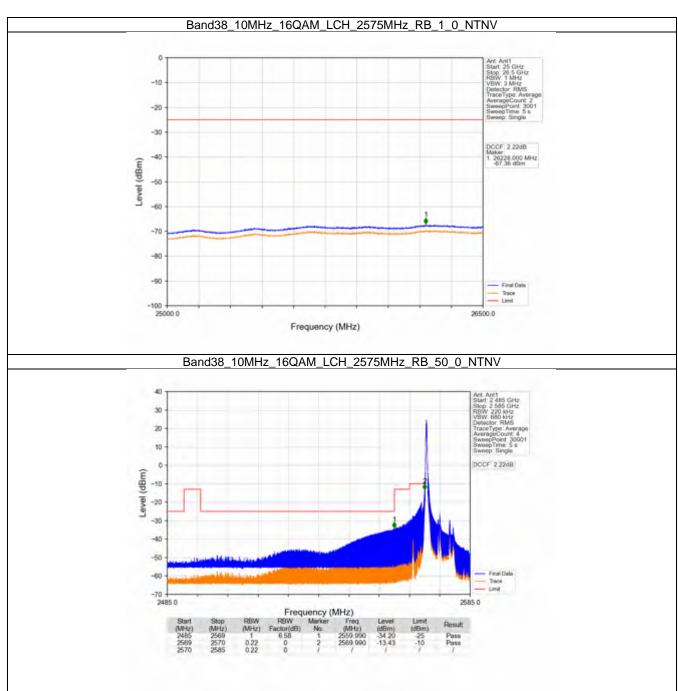

#### 6.4 B26a\_10MHz

#### 6.4.1 Test Result

|            |                    | Ba            | and: 26a / Bandwidt | h: 10MHz / NTNV          |       |         |
|------------|--------------------|---------------|---------------------|--------------------------|-------|---------|
| Modulation | Frequency<br>(MHz) | RB Allocation |                     | Spurious Emission        |       | Verdict |
|            |                    | Size          | Offset              | Result                   | Limit | Verdict |
| QPSK -     | 819                | 1             | 0                   | Refer To Test Graph      |       | Pass    |
|            |                    | 50            | 0                   | Refer To Test Graph      |       | Pass    |
|            | 819                | 1             | 0                   | Refer To Test Graph      |       | Pass    |
|            | 819                | 1             | 0                   | Refer To Test Graph      |       | Pass    |
|            |                    |               | 49                  | Refer To Test Graph      |       | Pass    |
|            |                    | 50            | 0                   | Refer To Test Graph      |       | Pass    |
| 16QAM —    | 819                | 1             | 0                   | Refer To Test Graph      |       | Pass    |
|            |                    | 50            | 0                   | Refer To Test Graph      |       | Pass    |
|            | 819                | 1             | 0                   | Refer To Test Graph      |       | Pass    |
|            | 819                | 1             | 0                   | Refer To Test Graph      |       | Pass    |
|            |                    |               | 49                  | Refer To Test Graph      |       | Pass    |
|            |                    | 50            | 0                   | Refer To Test Graph      |       | Pass    |
| 64QAM —    | 819                | 1             | 0                   | Refer To Test Graph      |       | Pass    |
|            |                    | 50            | 0                   | Refer To Test Graph      |       | Pass    |
|            | 819                | 1             | 0                   | Refer To Test Graph      |       | Pass    |
|            | 819                | 1             | 0                   | Refer To Test Graph      |       | Pass    |
|            |                    |               | 49                  | Refer To Test Graph      |       | Pass    |
|            |                    | 50            | 0                   | Refer To Test Graph      |       | Pass    |
| 256QAM -   | 819                | 1             | 0                   | Refer To Test Graph      |       | Pass    |
|            |                    | 50            | 0                   | Refer To Test Graph      |       | Pass    |
|            | 819                | 1             | 0                   | Refer To Test Graph      |       | Pass    |
|            | 819                | 1             | 0                   | Refer To Test Graph      |       | Pass    |
|            |                    |               | 49                  | Refer To Test Graph      |       | Pass    |
|            |                    | 50            | 0                   | Refer To Test Graph Pass |       | Pass    |