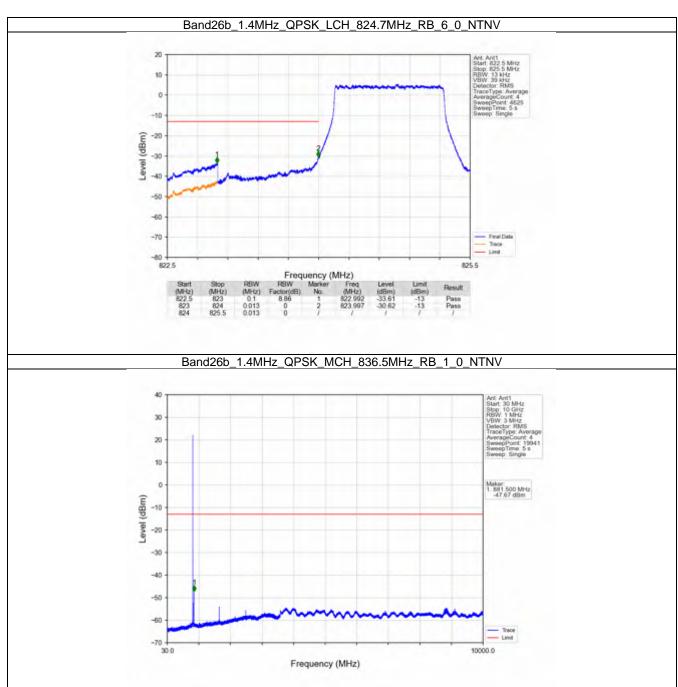

#### 7.1 B26b\_1.4MHz

#### 7.1.1 Test Result

|            |                    | Ва            | and: 26b / Bandwidt | h: 1.4MHz / NTNV         |       |          |
|------------|--------------------|---------------|---------------------|--------------------------|-------|----------|
| Modulation | Frequency<br>(MHz) | RB Allocation |                     | Spurious Emission        |       | \/ordigt |
|            |                    | Size          | Offset              | Result                   | Limit | Verdict  |
| QPSK -     | 824.7              | 1             | 0                   | Refer To Test Graph      |       | Pass     |
|            |                    | 6             | 0                   | Refer To Test Graph      |       | Pass     |
|            | 836.5              | 1             | 0                   | Refer To Test Graph      |       | Pass     |
|            | 848.3              | 1             | 0                   | Refer To Test Graph      |       | Pass     |
|            |                    |               | 5                   | Refer To Test Graph      |       | Pass     |
|            |                    | 6             | 0                   | Refer To Test Graph      |       | Pass     |
| 16QAM      | 824.7              | 1             | 0                   | Refer To Test Graph      |       | Pass     |
|            |                    | 6             | 0                   | Refer To Test Graph      |       | Pass     |
|            | 836.5              | 1             | 0                   | Refer To Test Graph      |       | Pass     |
|            | 848.3              | 1             | 0                   | Refer To Test Graph      |       | Pass     |
|            |                    |               | 5                   | Refer To Test Graph      |       | Pass     |
|            |                    | 6             | 0                   | Refer To Test Graph      |       | Pass     |
| 64QAM -    | 824.7              | 1             | 0                   | Refer To Test Graph      |       | Pass     |
|            |                    | 6             | 0                   | Refer To Test Graph      |       | Pass     |
|            | 836.5              | 1             | 0                   | Refer To Test Graph      |       | Pass     |
|            | 848.3              | 1             | 0                   | Refer To Test Graph      |       | Pass     |
|            |                    |               | 5                   | Refer To Test Graph      |       | Pass     |
|            |                    | 6             | 0                   | Refer To Test Graph      |       | Pass     |
| 256QAM -   | 824.7              | 1             | 0                   | Refer To Test Graph      |       | Pass     |
|            |                    | 6             | 0                   | Refer To Test Graph      |       | Pass     |
|            | 836.5              | 1             | 0                   | Refer To Test Graph      |       | Pass     |
|            | 848.3              | 1             | 0                   | Refer To Test Graph      |       | Pass     |
|            |                    |               | 5                   | Refer To Test Graph      |       | Pass     |
|            |                    | 6             | 0                   | Refer To Test Graph Pass |       | Pass     |

#### 7.1.2 Test Graph

Uniters otherwise agreed in writing, this document is usued by the Company subject to its General Conditions of Service printed oversals, available on request or accessible at http://www.ags.com/en/Tarms-and-Canditions apps and, for sectranic format documents auditor is Terms and Conditions (Terms-and-Canditions) and the control of the subject of the company is a distance of the intervention of the subject of the control of the subject o