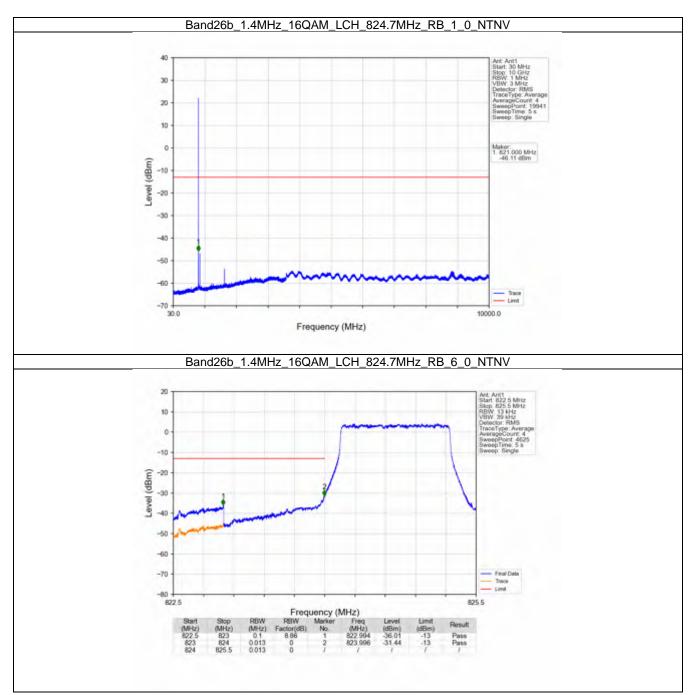

#### 7.1 B26b\_1.4MHz

#### 7.1.1 Test Result

|            |                    | Ва            | and: 26b / Bandwidt | h: 1.4MHz / NTNV         |       |          |
|------------|--------------------|---------------|---------------------|--------------------------|-------|----------|
| Modulation | Frequency<br>(MHz) | RB Allocation |                     | Spurious Emission        |       | \/ordigt |
|            |                    | Size          | Offset              | Result                   | Limit | Verdict  |
| QPSK -     | 824.7              | 1             | 0                   | Refer To Test Graph      |       | Pass     |
|            |                    | 6             | 0                   | Refer To Test Graph      |       | Pass     |
|            | 836.5              | 1             | 0                   | Refer To Test Graph      |       | Pass     |
|            | 848.3              | 1             | 0                   | Refer To Test Graph      |       | Pass     |
|            |                    |               | 5                   | Refer To Test Graph      |       | Pass     |
|            |                    | 6             | 0                   | Refer To Test Graph      |       | Pass     |
| 16QAM      | 824.7              | 1             | 0                   | Refer To Test Graph      |       | Pass     |
|            |                    | 6             | 0                   | Refer To Test Graph      |       | Pass     |
|            | 836.5              | 1             | 0                   | Refer To Test Graph      |       | Pass     |
|            | 848.3              | 1             | 0                   | Refer To Test Graph      |       | Pass     |
|            |                    |               | 5                   | Refer To Test Graph      |       | Pass     |
|            |                    | 6             | 0                   | Refer To Test Graph      |       | Pass     |
| 64QAM -    | 824.7              | 1             | 0                   | Refer To Test Graph      |       | Pass     |
|            |                    | 6             | 0                   | Refer To Test Graph      |       | Pass     |
|            | 836.5              | 1             | 0                   | Refer To Test Graph      |       | Pass     |
|            | 848.3              | 1             | 0                   | Refer To Test Graph      |       | Pass     |
|            |                    |               | 5                   | Refer To Test Graph      |       | Pass     |
|            |                    | 6             | 0                   | Refer To Test Graph      |       | Pass     |
| 256QAM -   | 824.7              | 1             | 0                   | Refer To Test Graph      |       | Pass     |
|            |                    | 6             | 0                   | Refer To Test Graph      |       | Pass     |
|            | 836.5              | 1             | 0                   | Refer To Test Graph      |       | Pass     |
|            | 848.3              | 1             | 0                   | Refer To Test Graph      |       | Pass     |
|            |                    |               | 5                   | Refer To Test Graph      |       | Pass     |
|            |                    | 6             | 0                   | Refer To Test Graph Pass |       | Pass     |

#### 7.1.2 Test Graph

Uniters otherwise agreed in writing, this document is usued by the Company subject to its General Conditions of Service printed oversals, available on request or accessible at http://www.ags.com/en/Tarms-and-Canditions apps and, for sectranic format documents auditor is Terms and Conditions (Terms-and-Canditions) and the control of the subject of the company is a distance of the intervention of the subject of the control of the subject o