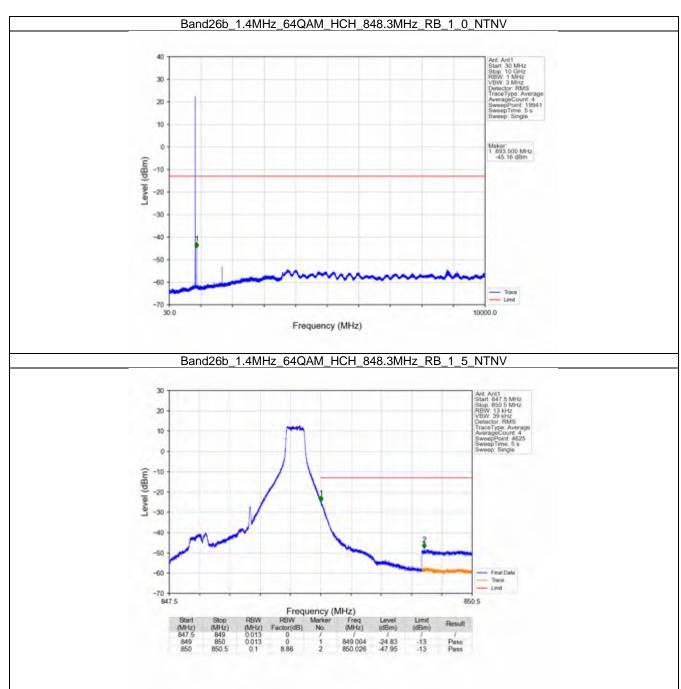

#### 7.1 B26b\_1.4MHz

#### 7.1.1 Test Result

|            |                    | Ва            | and: 26b / Bandwidt | h: 1.4MHz / NTNV         |       |          |
|------------|--------------------|---------------|---------------------|--------------------------|-------|----------|
| Modulation | Frequency<br>(MHz) | RB Allocation |                     | Spurious Emission        |       | \/ordigt |
|            |                    | Size          | Offset              | Result                   | Limit | Verdict  |
| QPSK -     | 824.7              | 1             | 0                   | Refer To Test Graph      |       | Pass     |
|            |                    | 6             | 0                   | Refer To Test Graph      |       | Pass     |
|            | 836.5              | 1             | 0                   | Refer To Test Graph      |       | Pass     |
|            | 848.3              | 1             | 0                   | Refer To Test Graph      |       | Pass     |
|            |                    |               | 5                   | Refer To Test Graph      |       | Pass     |
|            |                    | 6             | 0                   | Refer To Test Graph      |       | Pass     |
| 16QAM      | 824.7              | 1             | 0                   | Refer To Test Graph      |       | Pass     |
|            |                    | 6             | 0                   | Refer To Test Graph      |       | Pass     |
|            | 836.5              | 1             | 0                   | Refer To Test Graph      |       | Pass     |
|            | 848.3              | 1             | 0                   | Refer To Test Graph      |       | Pass     |
|            |                    |               | 5                   | Refer To Test Graph      |       | Pass     |
|            |                    | 6             | 0                   | Refer To Test Graph      |       | Pass     |
| 64QAM -    | 824.7              | 1             | 0                   | Refer To Test Graph      |       | Pass     |
|            |                    | 6             | 0                   | Refer To Test Graph      |       | Pass     |
|            | 836.5              | 1             | 0                   | Refer To Test Graph      |       | Pass     |
|            | 848.3              | 1             | 0                   | Refer To Test Graph      |       | Pass     |
|            |                    |               | 5                   | Refer To Test Graph      |       | Pass     |
|            |                    | 6             | 0                   | Refer To Test Graph      |       | Pass     |
| 256QAM -   | 824.7              | 1             | 0                   | Refer To Test Graph      |       | Pass     |
|            |                    | 6             | 0                   | Refer To Test Graph      |       | Pass     |
|            | 836.5              | 1             | 0                   | Refer To Test Graph      |       | Pass     |
|            | 848.3              | 1             | 0                   | Refer To Test Graph      |       | Pass     |
|            |                    |               | 5                   | Refer To Test Graph      |       | Pass     |
|            |                    | 6             | 0                   | Refer To Test Graph Pass |       | Pass     |