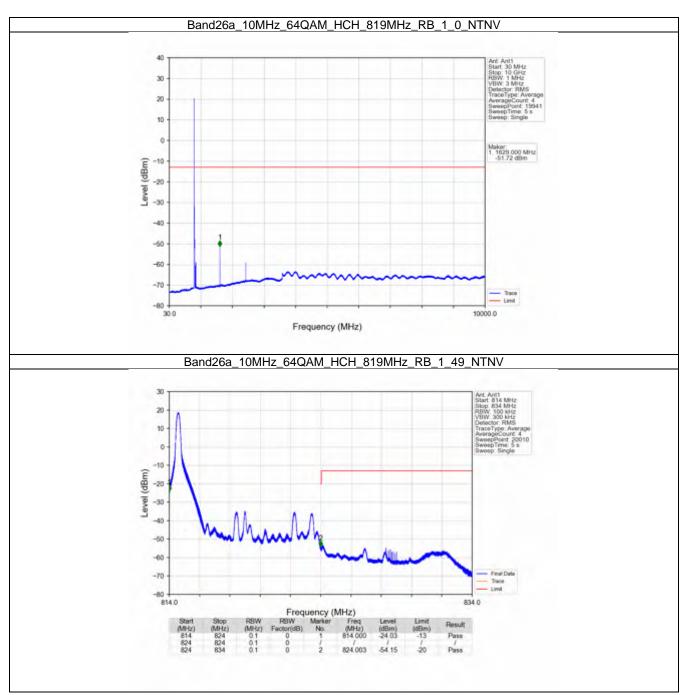

#### 6.4 B26a\_10MHz

#### 6.4.1 Test Result

|            |                    | Ba            | and: 26a / Bandwidt | h: 10MHz / NTNV          |       |         |
|------------|--------------------|---------------|---------------------|--------------------------|-------|---------|
| Modulation | Frequency<br>(MHz) | RB Allocation |                     | Spurious Emission        |       | Verdict |
|            |                    | Size          | Offset              | Result                   | Limit | Verdict |
| QPSK -     | 819                | 1             | 0                   | Refer To Test Graph      |       | Pass    |
|            |                    | 50            | 0                   | Refer To Test Graph      |       | Pass    |
|            | 819                | 1             | 0                   | Refer To Test Graph      |       | Pass    |
|            | 819                | 1             | 0                   | Refer To Test Graph      |       | Pass    |
|            |                    |               | 49                  | Refer To Test Graph      |       | Pass    |
|            |                    | 50            | 0                   | Refer To Test Graph      |       | Pass    |
| 16QAM —    | 819                | 1             | 0                   | Refer To Test Graph      |       | Pass    |
|            |                    | 50            | 0                   | Refer To Test Graph      |       | Pass    |
|            | 819                | 1             | 0                   | Refer To Test Graph      |       | Pass    |
|            | 819                | 1             | 0                   | Refer To Test Graph      |       | Pass    |
|            |                    |               | 49                  | Refer To Test Graph      |       | Pass    |
|            |                    | 50            | 0                   | Refer To Test Graph      |       | Pass    |
| 64QAM —    | 819                | 1             | 0                   | Refer To Test Graph      |       | Pass    |
|            |                    | 50            | 0                   | Refer To Test Graph      |       | Pass    |
|            | 819                | 1             | 0                   | Refer To Test Graph      |       | Pass    |
|            | 819                | 1             | 0                   | Refer To Test Graph      |       | Pass    |
|            |                    |               | 49                  | Refer To Test Graph      |       | Pass    |
|            |                    | 50            | 0                   | Refer To Test Graph      |       | Pass    |
| 256QAM -   | 819                | 1             | 0                   | Refer To Test Graph      |       | Pass    |
|            |                    | 50            | 0                   | Refer To Test Graph      |       | Pass    |
|            | 819                | 1             | 0                   | Refer To Test Graph      |       | Pass    |
|            | 819                | 1             | 0                   | Refer To Test Graph      |       | Pass    |
|            |                    |               | 49                  | Refer To Test Graph      |       | Pass    |
|            |                    | 50            | 0                   | Refer To Test Graph Pass |       | Pass    |

#### 6.4.2 Test Graph

Uniters otherwise agreed in writing, this document is usued by the Company subject to its General Conditions of Service printed oversals, available on request or accessible at http://www.ags.com/en/Tarms-and-Canditions apps and, for sectranic format documents auditor is Terms and Conditions (Terms-and-Canditions) and the control of the subject of the company is a distance of the intervention of the subject of the control of the subject o