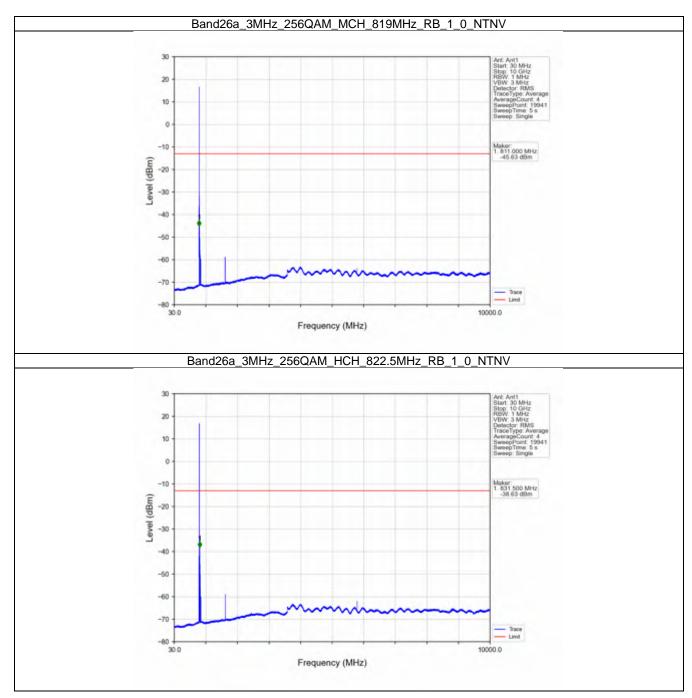

#### 6.2.1 Test Result

|            |                    | В             | Band: 26a / Bandwid | th: 3MHz / NTNV     |       |         |
|------------|--------------------|---------------|---------------------|---------------------|-------|---------|
| Modulation | Frequency<br>(MHz) | RB Allocation |                     | Spurious Emission   |       | Verdict |
|            |                    | Size          | Offset              | Result              | Limit | verdict |
| QPSK -     | 815.5              | 1             | 0                   | Refer To Test Graph |       | Pass    |
|            |                    | 15            | 0                   | Refer To Test Graph |       | Pass    |
|            | 819                | 1             | 0                   | Refer To Test Graph |       | Pass    |
|            | 822.5              | 1             | 0                   | Refer To Test Graph |       | Pass    |
|            |                    |               | 14                  | Refer To Test Graph |       | Pass    |
|            |                    | 15            | 0                   | Refer To Test Graph |       | Pass    |
| 16QAM      | 815.5              | 1             | 0                   | Refer To Test Graph |       | Pass    |
|            |                    | 15            | 0                   | Refer To Test Graph |       | Pass    |
|            | 819                | 1             | 0                   | Refer To Test Graph |       | Pass    |
|            | 822.5              | 1             | 0                   | Refer To Test Graph |       | Pass    |
|            |                    |               | 14                  | Refer To Test Graph |       | Pass    |
|            |                    | 15            | 0                   | Refer To Test Graph |       | Pass    |
| 64QAM      | 815.5              | 1             | 0                   | Refer To Test Graph |       | Pass    |
|            |                    | 15            | 0                   | Refer To Test Graph |       | Pass    |
|            | 819                | 1             | 0                   | Refer To Test Graph |       | Pass    |
|            | 822.5              | 1             | 0                   | Refer To Test Graph |       | Pass    |
|            |                    |               | 14                  | Refer To Test Graph |       | Pass    |
|            |                    | 15            | 0                   | Refer To Test Graph |       | Pass    |
| 256QAM -   | 815.5              | 1             | 0                   | Refer To Test Graph |       | Pass    |
|            |                    | 15            | 0                   | Refer To Test Graph |       | Pass    |
|            | 819                | 1             | 0                   | Refer To Test Graph |       | Pass    |
|            | 822.5              | 1             | 0                   | Refer To Test Graph |       | Pass    |
|            |                    |               | 14                  | Refer To Test Graph |       | Pass    |
|            |                    | 15            | 0                   |                     |       | Pass    |