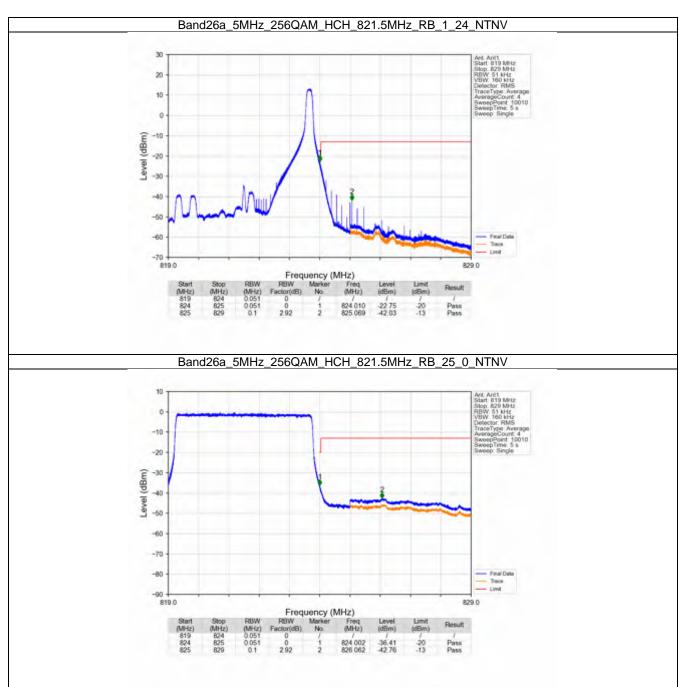

#### 6.3 B26a\_5MHz

#### 6.3.1 Test Result

|            |                    | Е             | and: 26a / Bandwid | th: 5MHz / NTNV     |       |         |
|------------|--------------------|---------------|--------------------|---------------------|-------|---------|
| Modulation | Frequency<br>(MHz) | RB Allocation |                    | Spurious Emission   |       | Verdict |
|            |                    | Size          | Offset             | Result              | Limit | Verdict |
| QPSK -     | 816.5              | 1             | 0                  | Refer To Test Graph |       | Pass    |
|            |                    | 25            | 0                  | Refer To Test Graph |       | Pass    |
|            | 819                | 1             | 0                  | Refer To Test Graph |       | Pass    |
|            | 821.5              | 1             | 0                  | Refer To Test Graph |       | Pass    |
|            |                    |               | 24                 | Refer To Test Graph |       | Pass    |
|            |                    | 25            | 0                  | Refer To Test Graph |       | Pass    |
| 16QAM -    | 816.5              | 1             | 0                  | Refer To Test Graph |       | Pass    |
|            |                    | 25            | 0                  | Refer To Test Graph |       | Pass    |
|            | 819                | 1             | 0                  | Refer To Test Graph |       | Pass    |
|            | 821.5              | 1             | 0                  | Refer To Test Graph |       | Pass    |
|            |                    |               | 24                 | Refer To Test Graph |       | Pass    |
|            |                    | 25            | 0                  | Refer To Test Graph |       | Pass    |
|            | 816.5              | 1             | 0                  | Refer To Test Graph |       | Pass    |
|            |                    | 25            | 0                  | Refer To Test Graph |       | Pass    |
| 64QAM      | 819                | 1             | 0                  | Refer To Test Graph |       | Pass    |
|            | 821.5              | 1             | 0                  | Refer To Test Graph |       | Pass    |
|            |                    |               | 24                 | Refer To Test Graph |       | Pass    |
|            |                    | 25            | 0                  | Refer To Test Graph |       | Pass    |
| 256QAM -   | 816.5              | 1             | 0                  | Refer To Test Graph |       | Pass    |
|            |                    | 25            | 0                  | Refer To Test Graph |       | Pass    |
|            | 819                | 1             | 0                  | Refer To Test Graph |       | Pass    |
|            | 821.5              | 1             | 0                  | Refer To Test Graph |       | Pass    |
|            |                    |               | 24                 | Refer To Test Graph |       | Pass    |
|            |                    | 25            | 0                  |                     |       | Pass    |

#### 6.3.2 Test Graph

Uniters otherwise agreed in writing, this document is usued by the Company subject to its General Conditions of Service printed oversals, available on request or accessible at http://www.ags.com/en/Tarms-and-Canditions apps and, for sectranic format documents auditor is Terms and Conditions (Terms-and-Canditions) and the control of the subject of the company is a distance of the intervention of the subject of the control of the subject o