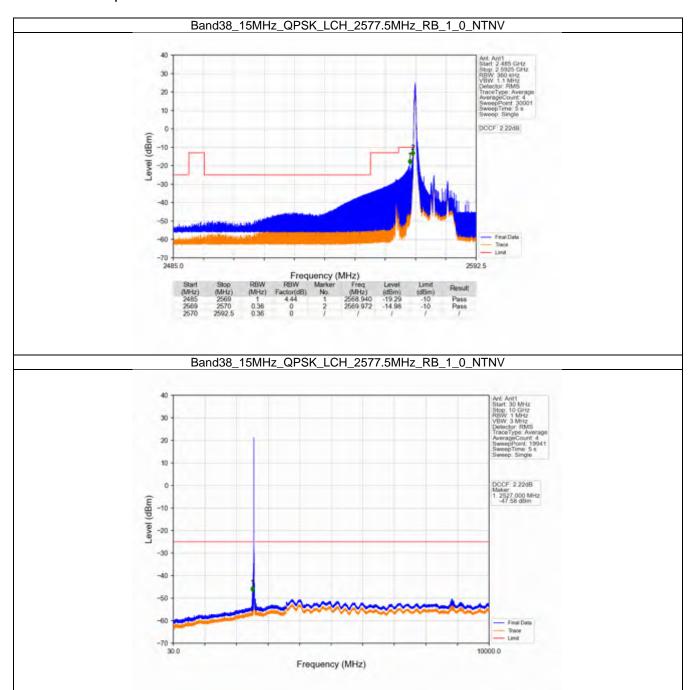

#### 6.3 B26a\_5MHz

#### 6.3.1 Test Result

|            |                    | Е             | and: 26a / Bandwid | th: 5MHz / NTNV     |       |         |
|------------|--------------------|---------------|--------------------|---------------------|-------|---------|
| Modulation | Frequency<br>(MHz) | RB Allocation |                    | Spurious Emission   |       | Verdict |
|            |                    | Size          | Offset             | Result              | Limit | Verdict |
| QPSK -     | 816.5              | 1             | 0                  | Refer To Test Graph |       | Pass    |
|            |                    | 25            | 0                  | Refer To Test Graph |       | Pass    |
|            | 819                | 1             | 0                  | Refer To Test Graph |       | Pass    |
|            | 821.5              | 1             | 0                  | Refer To Test Graph |       | Pass    |
|            |                    |               | 24                 | Refer To Test Graph |       | Pass    |
|            |                    | 25            | 0                  | Refer To Test Graph |       | Pass    |
| 16QAM -    | 816.5              | 1             | 0                  | Refer To Test Graph |       | Pass    |
|            |                    | 25            | 0                  | Refer To Test Graph |       | Pass    |
|            | 819                | 1             | 0                  | Refer To Test Graph |       | Pass    |
|            | 821.5              | 1             | 0                  | Refer To Test Graph |       | Pass    |
|            |                    |               | 24                 | Refer To Test Graph |       | Pass    |
|            |                    | 25            | 0                  | Refer To Test Graph |       | Pass    |
|            | 816.5              | 1             | 0                  | Refer To Test Graph |       | Pass    |
|            |                    | 25            | 0                  | Refer To Test Graph |       | Pass    |
| 64QAM      | 819                | 1             | 0                  | Refer To Test Graph |       | Pass    |
|            | 821.5              | 1             | 0                  | Refer To Test Graph |       | Pass    |
|            |                    |               | 24                 | Refer To Test Graph |       | Pass    |
|            |                    | 25            | 0                  | Refer To Test Graph |       | Pass    |
| 256QAM -   | 816.5              | 1             | 0                  | Refer To Test Graph |       | Pass    |
|            |                    | 25            | 0                  | Refer To Test Graph |       | Pass    |
|            | 819                | 1             | 0                  | Refer To Test Graph |       | Pass    |
|            | 821.5              | 1             | 0                  | Refer To Test Graph |       | Pass    |
|            |                    |               | 24                 | Refer To Test Graph |       | Pass    |
|            |                    | 25            | 0                  |                     |       | Pass    |