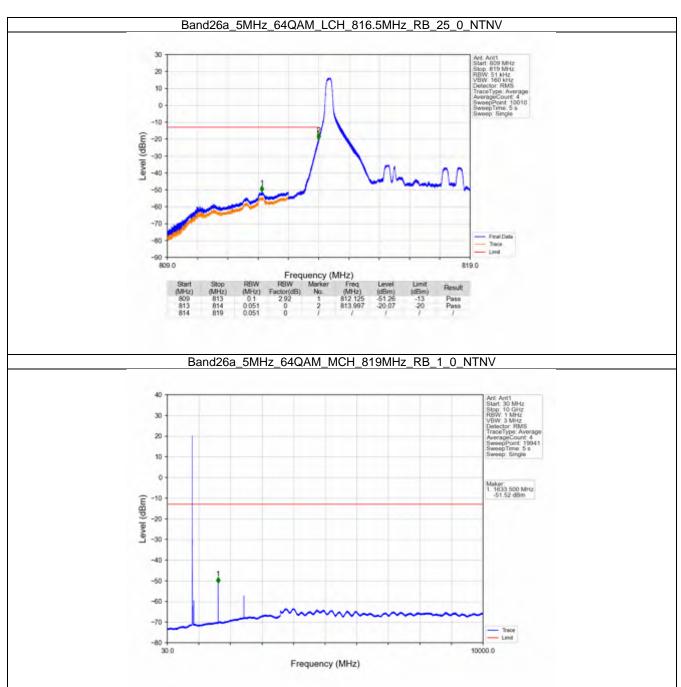

#### 6.3 B26a\_5MHz

#### 6.3.1 Test Result

|            |                    | Е             | and: 26a / Bandwid | th: 5MHz / NTNV     |       |         |
|------------|--------------------|---------------|--------------------|---------------------|-------|---------|
| Modulation | Frequency<br>(MHz) | RB Allocation |                    | Spurious Emission   |       | Verdict |
|            |                    | Size          | Offset             | Result              | Limit | Verdict |
| QPSK -     | 816.5              | 1             | 0                  | Refer To Test Graph |       | Pass    |
|            |                    | 25            | 0                  | Refer To Test Graph |       | Pass    |
|            | 819                | 1             | 0                  | Refer To Test Graph |       | Pass    |
|            | 821.5              | 1             | 0                  | Refer To Test Graph |       | Pass    |
|            |                    |               | 24                 | Refer To Test Graph |       | Pass    |
|            |                    | 25            | 0                  | Refer To Test Graph |       | Pass    |
| 16QAM -    | 816.5              | 1             | 0                  | Refer To Test Graph |       | Pass    |
|            |                    | 25            | 0                  | Refer To Test Graph |       | Pass    |
|            | 819                | 1             | 0                  | Refer To Test Graph |       | Pass    |
|            | 821.5              | 1             | 0                  | Refer To Test Graph |       | Pass    |
|            |                    |               | 24                 | Refer To Test Graph |       | Pass    |
|            |                    | 25            | 0                  | Refer To Test Graph |       | Pass    |
|            | 816.5              | 1             | 0                  | Refer To Test Graph |       | Pass    |
|            |                    | 25            | 0                  | Refer To Test Graph |       | Pass    |
| 64QAM      | 819                | 1             | 0                  | Refer To Test Graph |       | Pass    |
|            | 821.5              | 1             | 0                  | Refer To Test Graph |       | Pass    |
|            |                    |               | 24                 | Refer To Test Graph |       | Pass    |
|            |                    | 25            | 0                  | Refer To Test Graph |       | Pass    |
| 256QAM -   | 816.5              | 1             | 0                  | Refer To Test Graph |       | Pass    |
|            |                    | 25            | 0                  | Refer To Test Graph |       | Pass    |
|            | 819                | 1             | 0                  | Refer To Test Graph |       | Pass    |
|            | 821.5              | 1             | 0                  | Refer To Test Graph |       | Pass    |
|            |                    |               | 24                 | Refer To Test Graph |       | Pass    |
|            |                    | 25            | 0                  |                     |       | Pass    |

#### 6.3.2 Test Graph

Uniters otherwise agreed in writing, this document is usued by the Company subject to its General Conditions of Service printed oversals, available on request or accessible at http://www.ags.com/en/Tarms-and-Canditions apps and, for sectranic format documents auditor is Terms and Conditions (Terms-and-Canditions) and the control of the subject of the company is a distance of the intervention of the subject of the control of the subject o