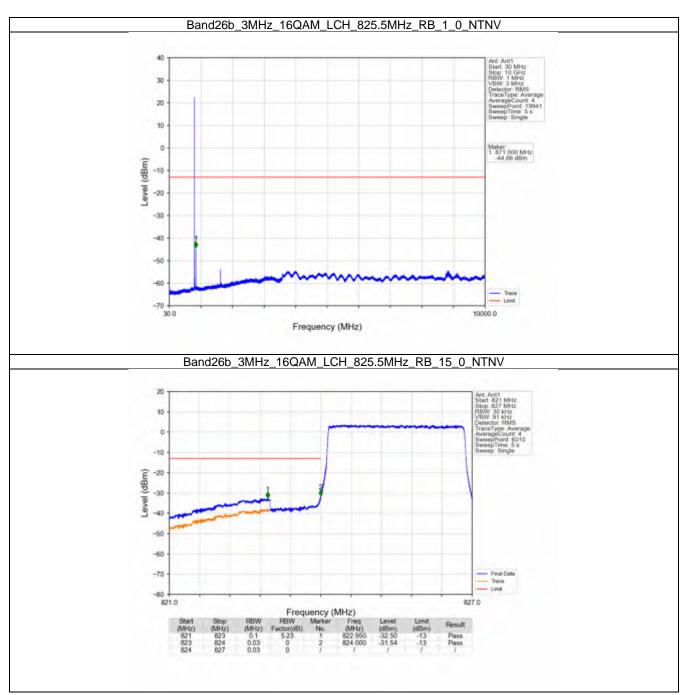

#### 7.1 B26b\_1.4MHz

#### 7.1.1 Test Result

|            |                    | Ва            | and: 26b / Bandwidt | h: 1.4MHz / NTNV         |       |          |
|------------|--------------------|---------------|---------------------|--------------------------|-------|----------|
| Modulation | Frequency<br>(MHz) | RB Allocation |                     | Spurious Emission        |       | \/ordigt |
|            |                    | Size          | Offset              | Result                   | Limit | Verdict  |
| QPSK -     | 824.7              | 1             | 0                   | Refer To Test Graph      |       | Pass     |
|            |                    | 6             | 0                   | Refer To Test Graph      |       | Pass     |
|            | 836.5              | 1             | 0                   | Refer To Test Graph      |       | Pass     |
|            | 848.3              | 1             | 0                   | Refer To Test Graph      |       | Pass     |
|            |                    |               | 5                   | Refer To Test Graph      |       | Pass     |
|            |                    | 6             | 0                   | Refer To Test Graph      |       | Pass     |
| 16QAM      | 824.7              | 1             | 0                   | Refer To Test Graph      |       | Pass     |
|            |                    | 6             | 0                   | Refer To Test Graph      |       | Pass     |
|            | 836.5              | 1             | 0                   | Refer To Test Graph      |       | Pass     |
|            | 848.3              | 1             | 0                   | Refer To Test Graph      |       | Pass     |
|            |                    |               | 5                   | Refer To Test Graph      |       | Pass     |
|            |                    | 6             | 0                   | Refer To Test Graph      |       | Pass     |
| 64QAM -    | 824.7              | 1             | 0                   | Refer To Test Graph      |       | Pass     |
|            |                    | 6             | 0                   | Refer To Test Graph      |       | Pass     |
|            | 836.5              | 1             | 0                   | Refer To Test Graph      |       | Pass     |
|            | 848.3              | 1             | 0                   | Refer To Test Graph      |       | Pass     |
|            |                    |               | 5                   | Refer To Test Graph      |       | Pass     |
|            |                    | 6             | 0                   | Refer To Test Graph      |       | Pass     |
| 256QAM -   | 824.7              | 1             | 0                   | Refer To Test Graph      |       | Pass     |
|            |                    | 6             | 0                   | Refer To Test Graph      |       | Pass     |
|            | 836.5              | 1             | 0                   | Refer To Test Graph      |       | Pass     |
|            | 848.3              | 1             | 0                   | Refer To Test Graph      |       | Pass     |
|            |                    |               | 5                   | Refer To Test Graph      |       | Pass     |
|            |                    | 6             | 0                   | Refer To Test Graph Pass |       | Pass     |

#### 7.1.2 Test Graph

Uniters otherwise agreed in writing, this document is usued by the Company subject to its General Conditions of Service printed oversals, available on request or accessible at http://www.ags.com/en/Tarms-and-Canditions apps and, for sectranic format documents auditor is Terms and Conditions (Terms-and-Canditions) and the control of the subject of the company is a distance of the intervention of the subject of the control of the subject o