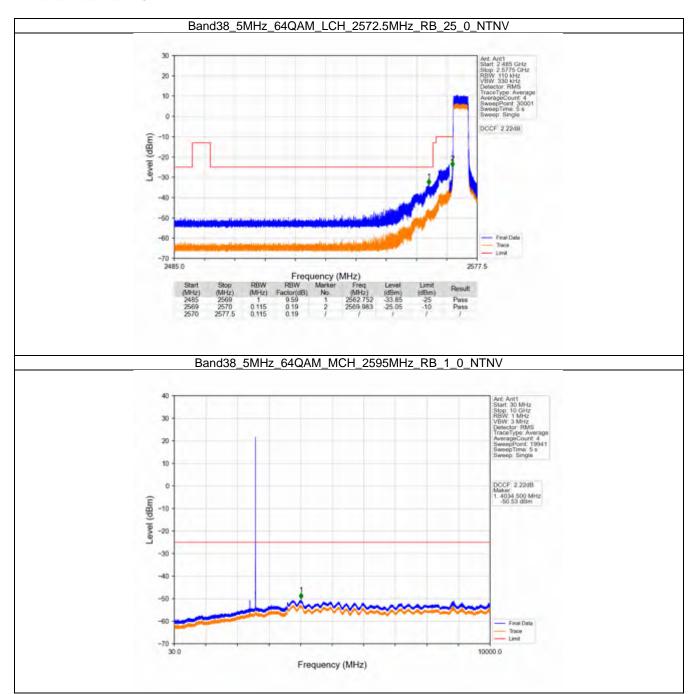

#### 6.3 B26a\_5MHz

#### 6.3.1 Test Result

|            |                    | Е             | and: 26a / Bandwid | th: 5MHz / NTNV     |       |         |
|------------|--------------------|---------------|--------------------|---------------------|-------|---------|
| Modulation | Frequency<br>(MHz) | RB Allocation |                    | Spurious Emission   |       | Verdict |
|            |                    | Size          | Offset             | Result              | Limit | Verdict |
| QPSK -     | 816.5              | 1             | 0                  | Refer To Test Graph |       | Pass    |
|            |                    | 25            | 0                  | Refer To Test Graph |       | Pass    |
|            | 819                | 1             | 0                  | Refer To Test Graph |       | Pass    |
|            | 821.5              | 1             | 0                  | Refer To Test Graph |       | Pass    |
|            |                    |               | 24                 | Refer To Test Graph |       | Pass    |
|            |                    | 25            | 0                  | Refer To Test Graph |       | Pass    |
| 16QAM -    | 816.5              | 1             | 0                  | Refer To Test Graph |       | Pass    |
|            |                    | 25            | 0                  | Refer To Test Graph |       | Pass    |
|            | 819                | 1             | 0                  | Refer To Test Graph |       | Pass    |
|            | 821.5              | 1             | 0                  | Refer To Test Graph |       | Pass    |
|            |                    |               | 24                 | Refer To Test Graph |       | Pass    |
|            |                    | 25            | 0                  | Refer To Test Graph |       | Pass    |
|            | 816.5              | 1             | 0                  | Refer To Test Graph |       | Pass    |
|            |                    | 25            | 0                  | Refer To Test Graph |       | Pass    |
| 64QAM      | 819                | 1             | 0                  | Refer To Test Graph |       | Pass    |
|            | 821.5              | 1             | 0                  | Refer To Test Graph |       | Pass    |
|            |                    |               | 24                 | Refer To Test Graph |       | Pass    |
|            |                    | 25            | 0                  | Refer To Test Graph |       | Pass    |
| 256QAM -   | 816.5              | 1             | 0                  | Refer To Test Graph |       | Pass    |
|            |                    | 25            | 0                  | Refer To Test Graph |       | Pass    |
|            | 819                | 1             | 0                  | Refer To Test Graph |       | Pass    |
|            | 821.5              | 1             | 0                  | Refer To Test Graph |       | Pass    |
|            |                    |               | 24                 | Refer To Test Graph |       | Pass    |
|            |                    | 25            | 0                  |                     |       | Pass    |