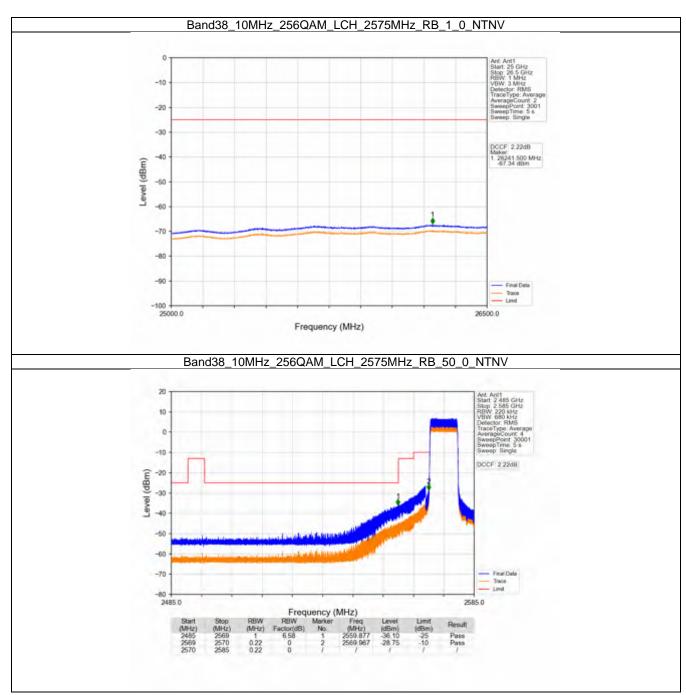

#### 6.4 B26a\_10MHz

#### 6.4.1 Test Result

|            |                    | Ba            | and: 26a / Bandwidt | h: 10MHz / NTNV          |       |         |
|------------|--------------------|---------------|---------------------|--------------------------|-------|---------|
| Modulation | Frequency<br>(MHz) | RB Allocation |                     | Spurious Emission        |       | Verdict |
|            |                    | Size          | Offset              | Result                   | Limit | Verdict |
| QPSK -     | 819                | 1             | 0                   | Refer To Test Graph      |       | Pass    |
|            |                    | 50            | 0                   | Refer To Test Graph      |       | Pass    |
|            | 819                | 1             | 0                   | Refer To Test Graph      |       | Pass    |
|            | 819                | 1             | 0                   | Refer To Test Graph      |       | Pass    |
|            |                    |               | 49                  | Refer To Test Graph      |       | Pass    |
|            |                    | 50            | 0                   | Refer To Test Graph      |       | Pass    |
| 16QAM —    | 819                | 1             | 0                   | Refer To Test Graph      |       | Pass    |
|            |                    | 50            | 0                   | Refer To Test Graph      |       | Pass    |
|            | 819                | 1             | 0                   | Refer To Test Graph      |       | Pass    |
|            | 819                | 1             | 0                   | Refer To Test Graph      |       | Pass    |
|            |                    |               | 49                  | Refer To Test Graph      |       | Pass    |
|            |                    | 50            | 0                   | Refer To Test Graph      |       | Pass    |
| 64QAM —    | 819                | 1             | 0                   | Refer To Test Graph      |       | Pass    |
|            |                    | 50            | 0                   | Refer To Test Graph      |       | Pass    |
|            | 819                | 1             | 0                   | Refer To Test Graph      |       | Pass    |
|            | 819                | 1             | 0                   | Refer To Test Graph      |       | Pass    |
|            |                    |               | 49                  | Refer To Test Graph      |       | Pass    |
|            |                    | 50            | 0                   | Refer To Test Graph      |       | Pass    |
| 256QAM -   | 819                | 1             | 0                   | Refer To Test Graph      |       | Pass    |
|            |                    | 50            | 0                   | Refer To Test Graph      |       | Pass    |
|            | 819                | 1             | 0                   | Refer To Test Graph      |       | Pass    |
|            | 819                | 1             | 0                   | Refer To Test Graph      |       | Pass    |
|            |                    |               | 49                  | Refer To Test Graph      |       | Pass    |
|            |                    | 50            | 0                   | Refer To Test Graph Pass |       | Pass    |