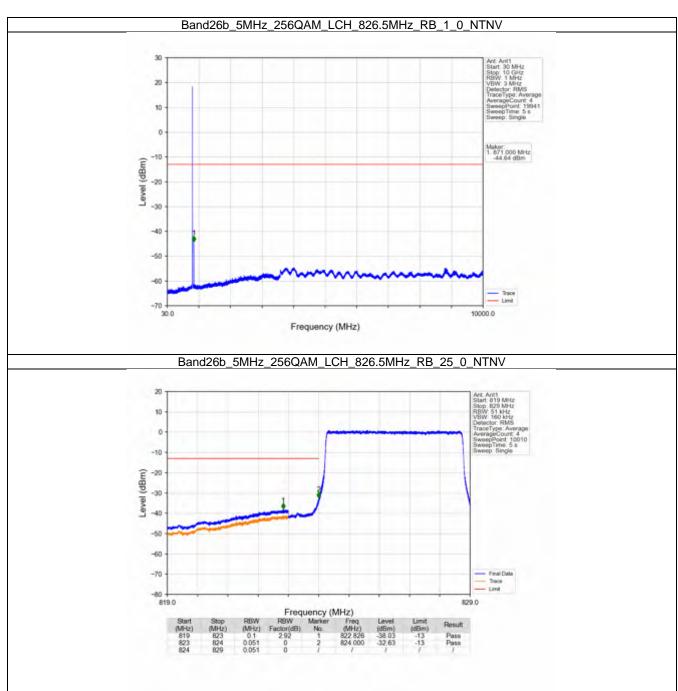

#### 6.3.1 Test Result

|            |                    | Е             | and: 26a / Bandwid | th: 5MHz / NTNV     |       |         |
|------------|--------------------|---------------|--------------------|---------------------|-------|---------|
| Modulation | Frequency<br>(MHz) | RB Allocation |                    | Spurious Emission   |       | Verdict |
|            |                    | Size          | Offset             | Result              | Limit | Verdict |
| QPSK -     | 816.5              | 1             | 0                  | Refer To Test Graph |       | Pass    |
|            |                    | 25            | 0                  | Refer To Test Graph |       | Pass    |
|            | 819                | 1             | 0                  | Refer To Test Graph |       | Pass    |
|            | 821.5              | 1             | 0                  | Refer To Test Graph |       | Pass    |
|            |                    |               | 24                 | Refer To Test Graph |       | Pass    |
|            |                    | 25            | 0                  | Refer To Test Graph |       | Pass    |
| 16QAM -    | 816.5              | 1             | 0                  | Refer To Test Graph |       | Pass    |
|            |                    | 25            | 0                  | Refer To Test Graph |       | Pass    |
|            | 819                | 1             | 0                  | Refer To Test Graph |       | Pass    |
|            | 821.5              | 1             | 0                  | Refer To Test Graph |       | Pass    |
|            |                    |               | 24                 | Refer To Test Graph |       | Pass    |
|            |                    | 25            | 0                  | Refer To Test Graph |       | Pass    |
|            | 816.5              | 1             | 0                  | Refer To Test Graph |       | Pass    |
|            |                    | 25            | 0                  | Refer To Test Graph |       | Pass    |
| 64QAM      | 819                | 1             | 0                  | Refer To Test Graph |       | Pass    |
|            | 821.5              | 1             | 0                  | Refer To Test Graph |       | Pass    |
|            |                    |               | 24                 | Refer To Test Graph |       | Pass    |
|            |                    | 25            | 0                  | Refer To Test Graph |       | Pass    |
| 256QAM -   | 816.5              | 1             | 0                  | Refer To Test Graph |       | Pass    |
|            |                    | 25            | 0                  | Refer To Test Graph |       | Pass    |
|            | 819                | 1             | 0                  | Refer To Test Graph |       | Pass    |
|            | 821.5              | 1             | 0                  | Refer To Test Graph |       | Pass    |
|            |                    |               | 24                 | Refer To Test Graph |       | Pass    |
|            |                    | 25            | 0                  |                     |       | Pass    |