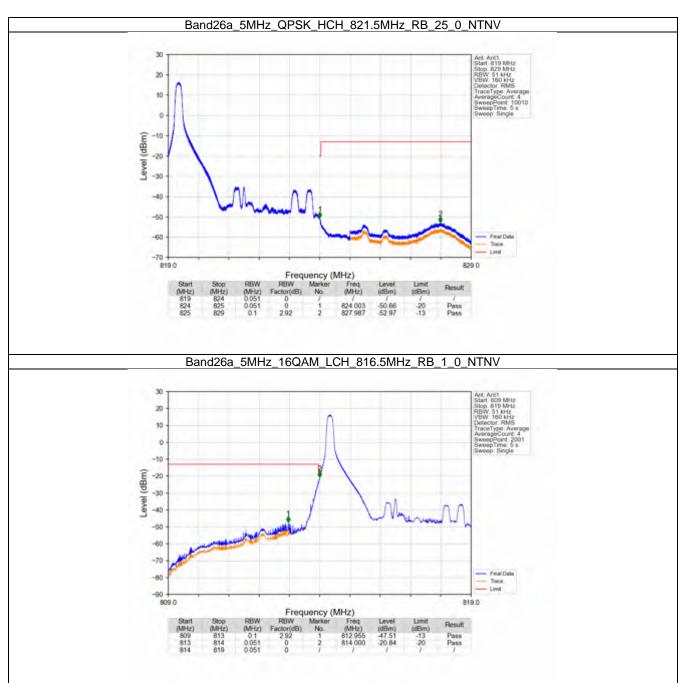

#### 6.3 B26a\_5MHz

#### 6.3.1 Test Result

|            |                    | Е             | and: 26a / Bandwid | th: 5MHz / NTNV     |       |         |
|------------|--------------------|---------------|--------------------|---------------------|-------|---------|
| Modulation | Frequency<br>(MHz) | RB Allocation |                    | Spurious Emission   |       | Verdict |
|            |                    | Size          | Offset             | Result              | Limit | Verdict |
| QPSK -     | 816.5              | 1             | 0                  | Refer To Test Graph |       | Pass    |
|            |                    | 25            | 0                  | Refer To Test Graph |       | Pass    |
|            | 819                | 1             | 0                  | Refer To Test Graph |       | Pass    |
|            | 821.5              | 1             | 0                  | Refer To Test Graph |       | Pass    |
|            |                    |               | 24                 | Refer To Test Graph |       | Pass    |
|            |                    | 25            | 0                  | Refer To Test Graph |       | Pass    |
| 16QAM -    | 816.5              | 1             | 0                  | Refer To Test Graph |       | Pass    |
|            |                    | 25            | 0                  | Refer To Test Graph |       | Pass    |
|            | 819                | 1             | 0                  | Refer To Test Graph |       | Pass    |
|            | 821.5              | 1             | 0                  | Refer To Test Graph |       | Pass    |
|            |                    |               | 24                 | Refer To Test Graph |       | Pass    |
|            |                    | 25            | 0                  | Refer To Test Graph |       | Pass    |
|            | 816.5              | 1             | 0                  | Refer To Test Graph |       | Pass    |
|            |                    | 25            | 0                  | Refer To Test Graph |       | Pass    |
| 64QAM      | 819                | 1             | 0                  | Refer To Test Graph |       | Pass    |
|            | 821.5              | 1             | 0                  | Refer To Test Graph |       | Pass    |
|            |                    |               | 24                 | Refer To Test Graph |       | Pass    |
|            |                    | 25            | 0                  | Refer To Test Graph |       | Pass    |
| 256QAM -   | 816.5              | 1             | 0                  | Refer To Test Graph |       | Pass    |
|            |                    | 25            | 0                  | Refer To Test Graph |       | Pass    |
|            | 819                | 1             | 0                  | Refer To Test Graph |       | Pass    |
|            | 821.5              | 1             | 0                  | Refer To Test Graph |       | Pass    |
|            |                    |               | 24                 | Refer To Test Graph |       | Pass    |
|            |                    | 25            | 0                  |                     |       | Pass    |

#### 6.3.2 Test Graph

Uniters otherwise agreed in writing, this document is usued by the Company subject to its General Conditions of Service printed oversals, available on request or accessible at http://www.ags.com/en/Tarms-and-Canditions apps and, for sectranic format documents auditor is Terms and Conditions (Terms-and-Canditions) and the control of the subject of the company is a distance of the intervention of the subject of the control of the subject o