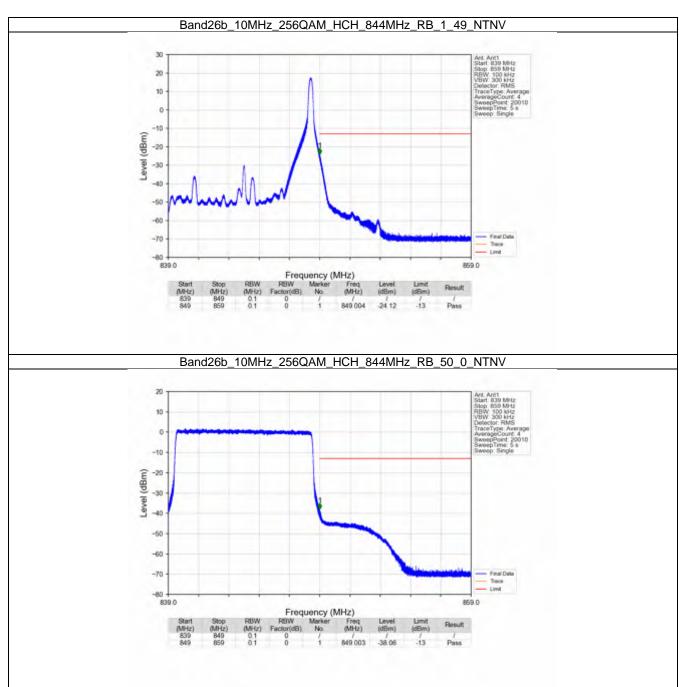

#### 6.4 B26a\_10MHz

#### 6.4.1 Test Result

|            |                    | Ba            | and: 26a / Bandwidt | h: 10MHz / NTNV          |       |         |
|------------|--------------------|---------------|---------------------|--------------------------|-------|---------|
| Modulation | Frequency<br>(MHz) | RB Allocation |                     | Spurious Emission        |       | Verdict |
|            |                    | Size          | Offset              | Result                   | Limit | Verdict |
| QPSK -     | 819                | 1             | 0                   | Refer To Test Graph      |       | Pass    |
|            |                    | 50            | 0                   | Refer To Test Graph      |       | Pass    |
|            | 819                | 1             | 0                   | Refer To Test Graph      |       | Pass    |
|            | 819                | 1             | 0                   | Refer To Test Graph      |       | Pass    |
|            |                    |               | 49                  | Refer To Test Graph      |       | Pass    |
|            |                    | 50            | 0                   | Refer To Test Graph      |       | Pass    |
| 16QAM —    | 819                | 1             | 0                   | Refer To Test Graph      |       | Pass    |
|            |                    | 50            | 0                   | Refer To Test Graph      |       | Pass    |
|            | 819                | 1             | 0                   | Refer To Test Graph      |       | Pass    |
|            | 819                | 1             | 0                   | Refer To Test Graph      |       | Pass    |
|            |                    |               | 49                  | Refer To Test Graph      |       | Pass    |
|            |                    | 50            | 0                   | Refer To Test Graph      |       | Pass    |
| 64QAM —    | 819                | 1             | 0                   | Refer To Test Graph      |       | Pass    |
|            |                    | 50            | 0                   | Refer To Test Graph      |       | Pass    |
|            | 819                | 1             | 0                   | Refer To Test Graph      |       | Pass    |
|            | 819                | 1             | 0                   | Refer To Test Graph      |       | Pass    |
|            |                    |               | 49                  | Refer To Test Graph      |       | Pass    |
|            |                    | 50            | 0                   | Refer To Test Graph      |       | Pass    |
| 256QAM -   | 819                | 1             | 0                   | Refer To Test Graph      |       | Pass    |
|            |                    | 50            | 0                   | Refer To Test Graph      |       | Pass    |
|            | 819                | 1             | 0                   | Refer To Test Graph      |       | Pass    |
|            | 819                | 1             | 0                   | Refer To Test Graph      |       | Pass    |
|            |                    |               | 49                  | Refer To Test Graph      |       | Pass    |
|            |                    | 50            | 0                   | Refer To Test Graph Pass |       | Pass    |