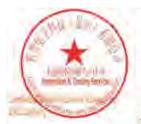

#### 7.1 B26b\_1.4MHz

#### 7.1.1 Test Result

|            |                    | Ва            | and: 26b / Bandwidt | h: 1.4MHz / NTNV         |       |          |
|------------|--------------------|---------------|---------------------|--------------------------|-------|----------|
| Modulation | Frequency<br>(MHz) | RB Allocation |                     | Spurious Emission        |       | \/ordigt |
|            |                    | Size          | Offset              | Result                   | Limit | Verdict  |
| QPSK -     | 824.7              | 1             | 0                   | Refer To Test Graph      |       | Pass     |
|            |                    | 6             | 0                   | Refer To Test Graph      |       | Pass     |
|            | 836.5              | 1             | 0                   | Refer To Test Graph      |       | Pass     |
|            | 848.3              | 1             | 0                   | Refer To Test Graph      |       | Pass     |
|            |                    |               | 5                   | Refer To Test Graph      |       | Pass     |
|            |                    | 6             | 0                   | Refer To Test Graph      |       | Pass     |
| 16QAM      | 824.7              | 1             | 0                   | Refer To Test Graph      |       | Pass     |
|            |                    | 6             | 0                   | Refer To Test Graph      |       | Pass     |
|            | 836.5              | 1             | 0                   | Refer To Test Graph      |       | Pass     |
|            | 848.3              | 1             | 0                   | Refer To Test Graph      |       | Pass     |
|            |                    |               | 5                   | Refer To Test Graph      |       | Pass     |
|            |                    | 6             | 0                   | Refer To Test Graph      |       | Pass     |
| 64QAM -    | 824.7              | 1             | 0                   | Refer To Test Graph      |       | Pass     |
|            |                    | 6             | 0                   | Refer To Test Graph      |       | Pass     |
|            | 836.5              | 1             | 0                   | Refer To Test Graph      |       | Pass     |
|            | 848.3              | 1             | 0                   | Refer To Test Graph      |       | Pass     |
|            |                    |               | 5                   | Refer To Test Graph      |       | Pass     |
|            |                    | 6             | 0                   | Refer To Test Graph      |       | Pass     |
| 256QAM -   | 824.7              | 1             | 0                   | Refer To Test Graph      |       | Pass     |
|            |                    | 6             | 0                   | Refer To Test Graph      |       | Pass     |
|            | 836.5              | 1             | 0                   | Refer To Test Graph      |       | Pass     |
|            | 848.3              | 1             | 0                   | Refer To Test Graph      |       | Pass     |
|            |                    |               | 5                   | Refer To Test Graph      |       | Pass     |
|            |                    | 6             | 0                   | Refer To Test Graph Pass |       | Pass     |