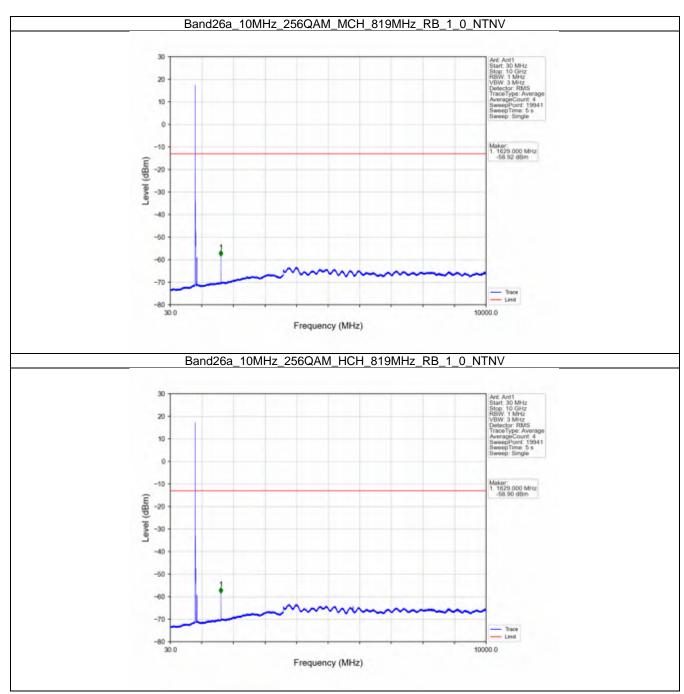

#### 6.4 B26a\_10MHz

#### 6.4.1 Test Result

|            |                    | Ba            | and: 26a / Bandwidt | h: 10MHz / NTNV          |       |         |
|------------|--------------------|---------------|---------------------|--------------------------|-------|---------|
| Modulation | Frequency<br>(MHz) | RB Allocation |                     | Spurious Emission        |       | Verdict |
|            |                    | Size          | Offset              | Result                   | Limit | Verdict |
| QPSK -     | 819                | 1             | 0                   | Refer To Test Graph      |       | Pass    |
|            |                    | 50            | 0                   | Refer To Test Graph      |       | Pass    |
|            | 819                | 1             | 0                   | Refer To Test Graph      |       | Pass    |
|            | 819                | 1             | 0                   | Refer To Test Graph      |       | Pass    |
|            |                    |               | 49                  | Refer To Test Graph      |       | Pass    |
|            |                    | 50            | 0                   | Refer To Test Graph      |       | Pass    |
| 16QAM —    | 819                | 1             | 0                   | Refer To Test Graph      |       | Pass    |
|            |                    | 50            | 0                   | Refer To Test Graph      |       | Pass    |
|            | 819                | 1             | 0                   | Refer To Test Graph      |       | Pass    |
|            | 819                | 1             | 0                   | Refer To Test Graph      |       | Pass    |
|            |                    |               | 49                  | Refer To Test Graph      |       | Pass    |
|            |                    | 50            | 0                   | Refer To Test Graph      |       | Pass    |
| 64QAM —    | 819                | 1             | 0                   | Refer To Test Graph      |       | Pass    |
|            |                    | 50            | 0                   | Refer To Test Graph      |       | Pass    |
|            | 819                | 1             | 0                   | Refer To Test Graph      |       | Pass    |
|            | 819                | 1             | 0                   | Refer To Test Graph      |       | Pass    |
|            |                    |               | 49                  | Refer To Test Graph      |       | Pass    |
|            |                    | 50            | 0                   | Refer To Test Graph      |       | Pass    |
| 256QAM -   | 819                | 1             | 0                   | Refer To Test Graph      |       | Pass    |
|            |                    | 50            | 0                   | Refer To Test Graph      |       | Pass    |
|            | 819                | 1             | 0                   | Refer To Test Graph      |       | Pass    |
|            | 819                | 1             | 0                   | Refer To Test Graph      |       | Pass    |
|            |                    |               | 49                  | Refer To Test Graph      |       | Pass    |
|            |                    | 50            | 0                   | Refer To Test Graph Pass |       | Pass    |

#### 6.4.2 Test Graph

Uniters otherwise agreed in writing, this document is usued by the Company subject to its General Conditions of Service printed oversals, available on request or accessible at http://www.ags.com/en/Tarms-and-Canditions apps and, for sectranic format documents auditor is Terms and Conditions (Terms-and-Canditions) and the control of the subject of the company is a distance of the intervention of the subject of the control of the subject o