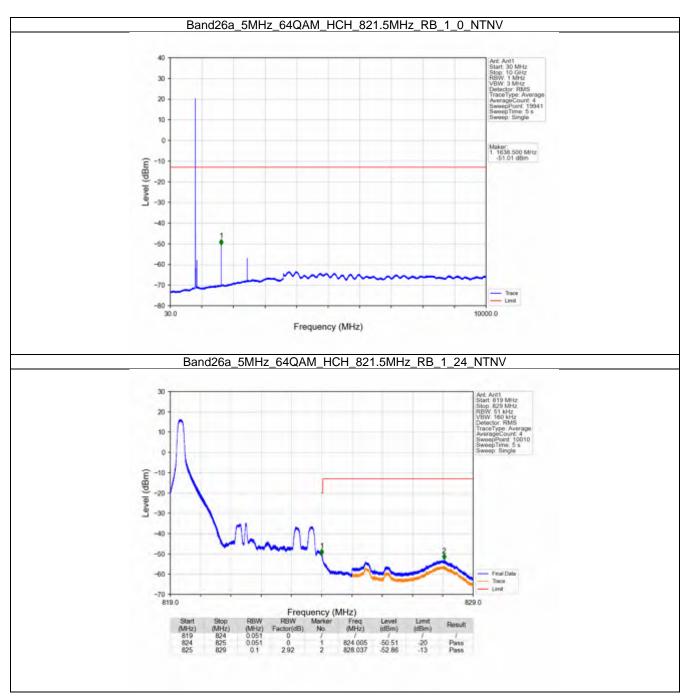

#### 6.3 B26a\_5MHz

#### 6.3.1 Test Result

|            |                    | Е             | and: 26a / Bandwid | th: 5MHz / NTNV     |       |         |
|------------|--------------------|---------------|--------------------|---------------------|-------|---------|
| Modulation | Frequency<br>(MHz) | RB Allocation |                    | Spurious Emission   |       | Verdict |
|            |                    | Size          | Offset             | Result              | Limit | Verdict |
| QPSK -     | 816.5              | 1             | 0                  | Refer To Test Graph |       | Pass    |
|            |                    | 25            | 0                  | Refer To Test Graph |       | Pass    |
|            | 819                | 1             | 0                  | Refer To Test Graph |       | Pass    |
|            | 821.5              | 1             | 0                  | Refer To Test Graph |       | Pass    |
|            |                    |               | 24                 | Refer To Test Graph |       | Pass    |
|            |                    | 25            | 0                  | Refer To Test Graph |       | Pass    |
| 16QAM -    | 816.5              | 1             | 0                  | Refer To Test Graph |       | Pass    |
|            |                    | 25            | 0                  | Refer To Test Graph |       | Pass    |
|            | 819                | 1             | 0                  | Refer To Test Graph |       | Pass    |
|            | 821.5              | 1             | 0                  | Refer To Test Graph |       | Pass    |
|            |                    |               | 24                 | Refer To Test Graph |       | Pass    |
|            |                    | 25            | 0                  | Refer To Test Graph |       | Pass    |
|            | 816.5              | 1             | 0                  | Refer To Test Graph |       | Pass    |
|            |                    | 25            | 0                  | Refer To Test Graph |       | Pass    |
| 64QAM      | 819                | 1             | 0                  | Refer To Test Graph |       | Pass    |
|            | 821.5              | 1             | 0                  | Refer To Test Graph |       | Pass    |
|            |                    |               | 24                 | Refer To Test Graph |       | Pass    |
|            |                    | 25            | 0                  | Refer To Test Graph |       | Pass    |
| 256QAM -   | 816.5              | 1             | 0                  | Refer To Test Graph |       | Pass    |
|            |                    | 25            | 0                  | Refer To Test Graph |       | Pass    |
|            | 819                | 1             | 0                  | Refer To Test Graph |       | Pass    |
|            | 821.5              | 1             | 0                  | Refer To Test Graph |       | Pass    |
|            |                    |               | 24                 | Refer To Test Graph |       | Pass    |
|            |                    | 25            | 0                  |                     |       | Pass    |

#### 6.3.2 Test Graph

Uniters otherwise agreed in writing, this document is usued by the Company subject to its General Conditions of Service printed oversals, available on request or accessible at http://www.ags.com/en/Tarms-and-Canditions apps and, for sectranic format documents auditor is Terms and Conditions (Terms-and-Canditions) and the control of the subject of the company is a distance of the intervention of the subject of the control of the subject o