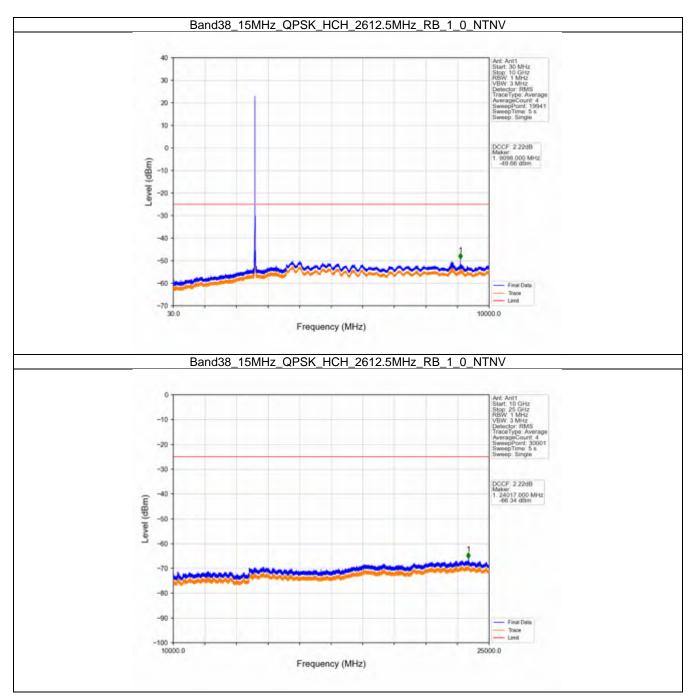

#### 6.3 B26a\_5MHz

#### 6.3.1 Test Result

|            |                    | Е             | and: 26a / Bandwid | th: 5MHz / NTNV     |       |         |
|------------|--------------------|---------------|--------------------|---------------------|-------|---------|
| Modulation | Frequency<br>(MHz) | RB Allocation |                    | Spurious Emission   |       | Verdict |
|            |                    | Size          | Offset             | Result              | Limit | Verdict |
| QPSK -     | 816.5              | 1             | 0                  | Refer To Test Graph |       | Pass    |
|            |                    | 25            | 0                  | Refer To Test Graph |       | Pass    |
|            | 819                | 1             | 0                  | Refer To Test Graph |       | Pass    |
|            | 821.5              | 1             | 0                  | Refer To Test Graph |       | Pass    |
|            |                    |               | 24                 | Refer To Test Graph |       | Pass    |
|            |                    | 25            | 0                  | Refer To Test Graph |       | Pass    |
| 16QAM -    | 816.5              | 1             | 0                  | Refer To Test Graph |       | Pass    |
|            |                    | 25            | 0                  | Refer To Test Graph |       | Pass    |
|            | 819                | 1             | 0                  | Refer To Test Graph |       | Pass    |
|            | 821.5              | 1             | 0                  | Refer To Test Graph |       | Pass    |
|            |                    |               | 24                 | Refer To Test Graph |       | Pass    |
|            |                    | 25            | 0                  | Refer To Test Graph |       | Pass    |
|            | 816.5              | 1             | 0                  | Refer To Test Graph |       | Pass    |
|            |                    | 25            | 0                  | Refer To Test Graph |       | Pass    |
| 64QAM      | 819                | 1             | 0                  | Refer To Test Graph |       | Pass    |
|            | 821.5              | 1             | 0                  | Refer To Test Graph |       | Pass    |
|            |                    |               | 24                 | Refer To Test Graph |       | Pass    |
|            |                    | 25            | 0                  | Refer To Test Graph |       | Pass    |
| 256QAM -   | 816.5              | 1             | 0                  | Refer To Test Graph |       | Pass    |
|            |                    | 25            | 0                  | Refer To Test Graph |       | Pass    |
|            | 819                | 1             | 0                  | Refer To Test Graph |       | Pass    |
|            | 821.5              | 1             | 0                  | Refer To Test Graph |       | Pass    |
|            |                    |               | 24                 | Refer To Test Graph |       | Pass    |
|            |                    | 25            | 0                  |                     |       | Pass    |