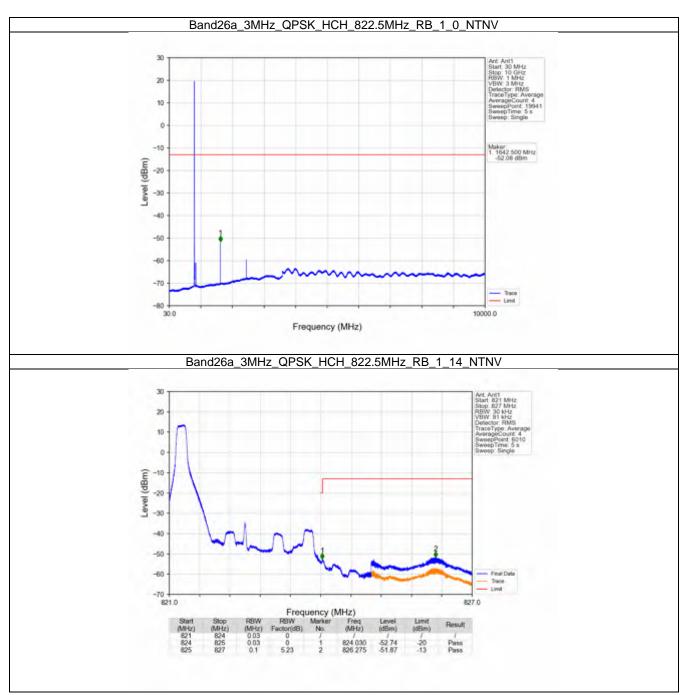

#### 6.2 B26a\_3MHz

#### 6.2.1 Test Result

|            |                    | В             | Band: 26a / Bandwid | th: 3MHz / NTNV     |       |         |
|------------|--------------------|---------------|---------------------|---------------------|-------|---------|
| Modulation | Frequency<br>(MHz) | RB Allocation |                     | Spurious Emission   |       | Verdict |
|            |                    | Size          | Offset              | Result              | Limit | verdict |
| QPSK -     | 815.5              | 1             | 0                   | Refer To Test Graph |       | Pass    |
|            |                    | 15            | 0                   | Refer To Test Graph |       | Pass    |
|            | 819                | 1             | 0                   | Refer To Test Graph |       | Pass    |
|            | 822.5              | 1             | 0                   | Refer To Test Graph |       | Pass    |
|            |                    |               | 14                  | Refer To Test Graph |       | Pass    |
|            |                    | 15            | 0                   | Refer To Test Graph |       | Pass    |
| 16QAM      | 815.5              | 1             | 0                   | Refer To Test Graph |       | Pass    |
|            |                    | 15            | 0                   | Refer To Test Graph |       | Pass    |
|            | 819                | 1             | 0                   | Refer To Test Graph |       | Pass    |
|            | 822.5              | 1             | 0                   | Refer To Test Graph |       | Pass    |
|            |                    |               | 14                  | Refer To Test Graph |       | Pass    |
|            |                    | 15            | 0                   | Refer To Test Graph |       | Pass    |
| 64QAM      | 815.5              | 1             | 0                   | Refer To Test Graph |       | Pass    |
|            |                    | 15            | 0                   | Refer To Test Graph |       | Pass    |
|            | 819                | 1             | 0                   | Refer To Test Graph |       | Pass    |
|            | 822.5              | 1             | 0                   | Refer To Test Graph |       | Pass    |
|            |                    |               | 14                  | Refer To Test Graph |       | Pass    |
|            |                    | 15            | 0                   | Refer To Test Graph |       | Pass    |
| 256QAM -   | 815.5              | 1             | 0                   | Refer To Test Graph |       | Pass    |
|            |                    | 15            | 0                   | Refer To Test Graph |       | Pass    |
|            | 819                | 1             | 0                   | Refer To Test Graph |       | Pass    |
|            | 822.5              | 1             | 0                   | Refer To Test Graph |       | Pass    |
|            |                    |               | 14                  | Refer To Test Graph |       | Pass    |
|            |                    | 15            | 0                   |                     |       | Pass    |

#### 6.2.2 Test Graph

Uniters otherwise agreed in writing, this document is usued by the Company subject to its General Conditions of Service printed oversals, available on request or accessible at http://www.ags.com/en/Tarms-and-Canditions apps and, for sectranic format documents auditor is Terms and Conditions (Terms-and-Canditions) and the control of the subject of the company is a distance of the intervention of the subject of the control of the subject o