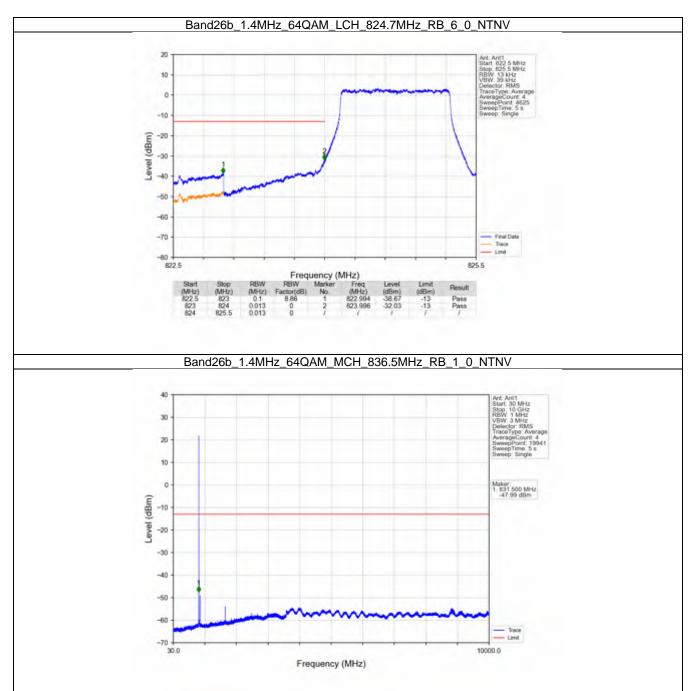

#### 7.1 B26b\_1.4MHz

#### 7.1.1 Test Result

|            |                    | Ва            | and: 26b / Bandwidt | h: 1.4MHz / NTNV         |       |          |
|------------|--------------------|---------------|---------------------|--------------------------|-------|----------|
| Modulation | Frequency<br>(MHz) | RB Allocation |                     | Spurious Emission        |       | \/ordigt |
|            |                    | Size          | Offset              | Result                   | Limit | Verdict  |
| QPSK -     | 824.7              | 1             | 0                   | Refer To Test Graph      |       | Pass     |
|            |                    | 6             | 0                   | Refer To Test Graph      |       | Pass     |
|            | 836.5              | 1             | 0                   | Refer To Test Graph      |       | Pass     |
|            | 848.3              | 1             | 0                   | Refer To Test Graph      |       | Pass     |
|            |                    |               | 5                   | Refer To Test Graph      |       | Pass     |
|            |                    | 6             | 0                   | Refer To Test Graph      |       | Pass     |
| 16QAM      | 824.7              | 1             | 0                   | Refer To Test Graph      |       | Pass     |
|            |                    | 6             | 0                   | Refer To Test Graph      |       | Pass     |
|            | 836.5              | 1             | 0                   | Refer To Test Graph      |       | Pass     |
|            | 848.3              | 1             | 0                   | Refer To Test Graph      |       | Pass     |
|            |                    |               | 5                   | Refer To Test Graph      |       | Pass     |
|            |                    | 6             | 0                   | Refer To Test Graph      |       | Pass     |
| 64QAM -    | 824.7              | 1             | 0                   | Refer To Test Graph      |       | Pass     |
|            |                    | 6             | 0                   | Refer To Test Graph      |       | Pass     |
|            | 836.5              | 1             | 0                   | Refer To Test Graph      |       | Pass     |
|            | 848.3              | 1             | 0                   | Refer To Test Graph      |       | Pass     |
|            |                    |               | 5                   | Refer To Test Graph      |       | Pass     |
|            |                    | 6             | 0                   | Refer To Test Graph      |       | Pass     |
| 256QAM -   | 824.7              | 1             | 0                   | Refer To Test Graph      |       | Pass     |
|            |                    | 6             | 0                   | Refer To Test Graph      |       | Pass     |
|            | 836.5              | 1             | 0                   | Refer To Test Graph      |       | Pass     |
|            | 848.3              | 1             | 0                   | Refer To Test Graph      |       | Pass     |
|            |                    |               | 5                   | Refer To Test Graph      |       | Pass     |
|            |                    | 6             | 0                   | Refer To Test Graph Pass |       | Pass     |