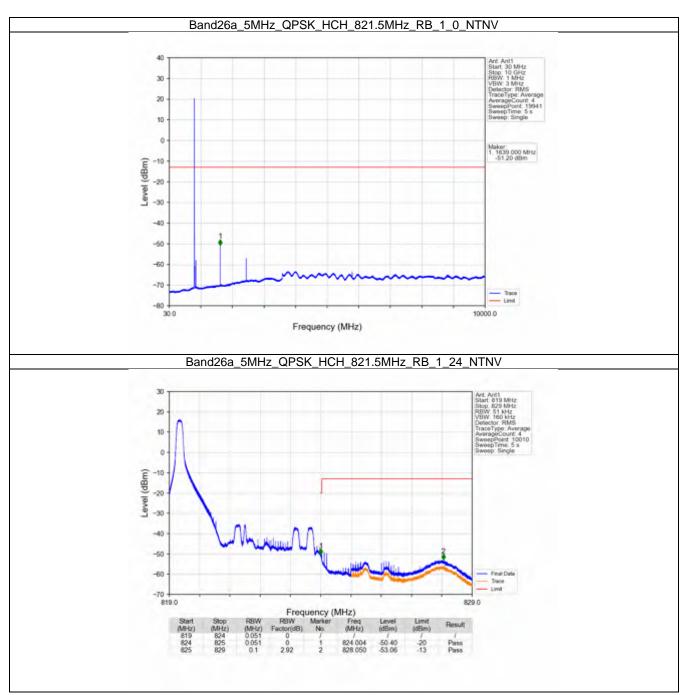

#### 6.3 B26a\_5MHz

#### 6.3.1 Test Result

|            |                    | Е             | and: 26a / Bandwid | th: 5MHz / NTNV     |       |         |
|------------|--------------------|---------------|--------------------|---------------------|-------|---------|
| Modulation | Frequency<br>(MHz) | RB Allocation |                    | Spurious Emission   |       | Verdict |
|            |                    | Size          | Offset             | Result              | Limit | Verdict |
| QPSK -     | 816.5              | 1             | 0                  | Refer To Test Graph |       | Pass    |
|            |                    | 25            | 0                  | Refer To Test Graph |       | Pass    |
|            | 819                | 1             | 0                  | Refer To Test Graph |       | Pass    |
|            | 821.5              | 1             | 0                  | Refer To Test Graph |       | Pass    |
|            |                    |               | 24                 | Refer To Test Graph |       | Pass    |
|            |                    | 25            | 0                  | Refer To Test Graph |       | Pass    |
| 16QAM -    | 816.5              | 1             | 0                  | Refer To Test Graph |       | Pass    |
|            |                    | 25            | 0                  | Refer To Test Graph |       | Pass    |
|            | 819                | 1             | 0                  | Refer To Test Graph |       | Pass    |
|            | 821.5              | 1             | 0                  | Refer To Test Graph |       | Pass    |
|            |                    |               | 24                 | Refer To Test Graph |       | Pass    |
|            |                    | 25            | 0                  | Refer To Test Graph |       | Pass    |
|            | 816.5              | 1             | 0                  | Refer To Test Graph |       | Pass    |
|            |                    | 25            | 0                  | Refer To Test Graph |       | Pass    |
| 64QAM      | 819                | 1             | 0                  | Refer To Test Graph |       | Pass    |
|            | 821.5              | 1             | 0                  | Refer To Test Graph |       | Pass    |
|            |                    |               | 24                 | Refer To Test Graph |       | Pass    |
|            |                    | 25            | 0                  | Refer To Test Graph |       | Pass    |
| 256QAM -   | 816.5              | 1             | 0                  | Refer To Test Graph |       | Pass    |
|            |                    | 25            | 0                  | Refer To Test Graph |       | Pass    |
|            | 819                | 1             | 0                  | Refer To Test Graph |       | Pass    |
|            | 821.5              | 1             | 0                  | Refer To Test Graph |       | Pass    |
|            |                    |               | 24                 | Refer To Test Graph |       | Pass    |
|            |                    | 25            | 0                  |                     |       | Pass    |

#### 6.3.2 Test Graph

Uniters otherwise agreed in writing, this document is usued by the Company subject to its General Conditions of Service printed oversals, available on request or accessible at http://www.ags.com/en/Tarms-and-Canditions apps and, for sectranic format documents auditor is Terms and Conditions (Terms-and-Canditions) and the control of the subject of the company is a distance of the intervention of the subject of the control of the subject o