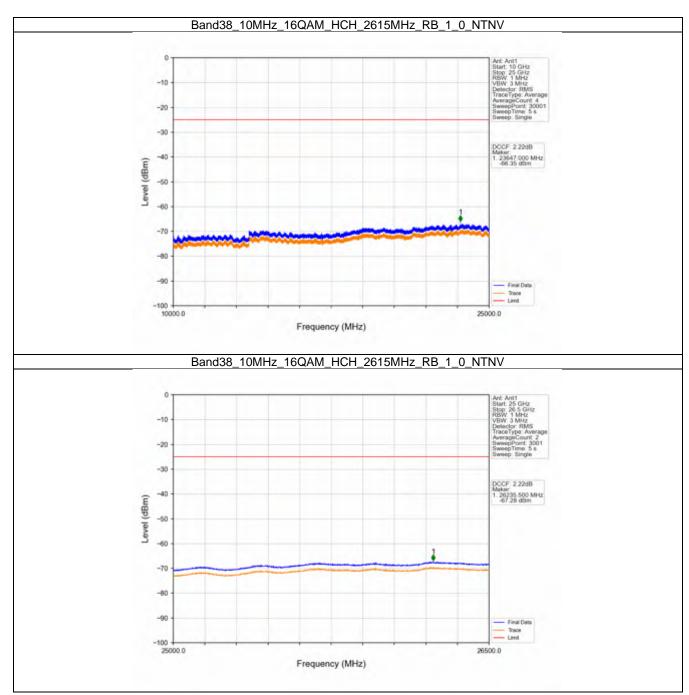

#### 6.4 B26a\_10MHz

#### 6.4.1 Test Result

|            |                    | Ba            | and: 26a / Bandwidt | h: 10MHz / NTNV          |       |         |
|------------|--------------------|---------------|---------------------|--------------------------|-------|---------|
| Modulation | Frequency<br>(MHz) | RB Allocation |                     | Spurious Emission        |       | Verdict |
|            |                    | Size          | Offset              | Result                   | Limit | Verdict |
| QPSK -     | 819                | 1             | 0                   | Refer To Test Graph      |       | Pass    |
|            |                    | 50            | 0                   | Refer To Test Graph      |       | Pass    |
|            | 819                | 1             | 0                   | Refer To Test Graph      |       | Pass    |
|            | 819                | 1             | 0                   | Refer To Test Graph      |       | Pass    |
|            |                    |               | 49                  | Refer To Test Graph      |       | Pass    |
|            |                    | 50            | 0                   | Refer To Test Graph      |       | Pass    |
| 16QAM —    | 819                | 1             | 0                   | Refer To Test Graph      |       | Pass    |
|            |                    | 50            | 0                   | Refer To Test Graph      |       | Pass    |
|            | 819                | 1             | 0                   | Refer To Test Graph      |       | Pass    |
|            | 819                | 1             | 0                   | Refer To Test Graph      |       | Pass    |
|            |                    |               | 49                  | Refer To Test Graph      |       | Pass    |
|            |                    | 50            | 0                   | Refer To Test Graph      |       | Pass    |
| 64QAM —    | 819                | 1             | 0                   | Refer To Test Graph      |       | Pass    |
|            |                    | 50            | 0                   | Refer To Test Graph      |       | Pass    |
|            | 819                | 1             | 0                   | Refer To Test Graph      |       | Pass    |
|            | 819                | 1             | 0                   | Refer To Test Graph      |       | Pass    |
|            |                    |               | 49                  | Refer To Test Graph      |       | Pass    |
|            |                    | 50            | 0                   | Refer To Test Graph      |       | Pass    |
| 256QAM -   | 819                | 1             | 0                   | Refer To Test Graph      |       | Pass    |
|            |                    | 50            | 0                   | Refer To Test Graph      |       | Pass    |
|            | 819                | 1             | 0                   | Refer To Test Graph      |       | Pass    |
|            | 819                | 1             | 0                   | Refer To Test Graph      |       | Pass    |
|            |                    |               | 49                  | Refer To Test Graph      |       | Pass    |
|            |                    | 50            | 0                   | Refer To Test Graph Pass |       | Pass    |