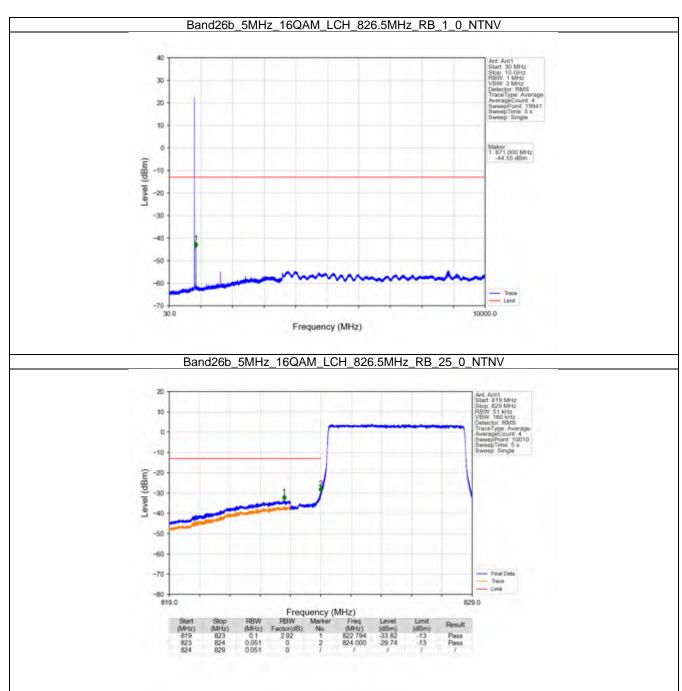

#### 7.1 B26b\_1.4MHz

#### 7.1.1 Test Result

|            |                    | Ва            | and: 26b / Bandwidt | h: 1.4MHz / NTNV         |       |          |
|------------|--------------------|---------------|---------------------|--------------------------|-------|----------|
| Modulation | Frequency<br>(MHz) | RB Allocation |                     | Spurious Emission        |       | \/ordigt |
|            |                    | Size          | Offset              | Result                   | Limit | Verdict  |
| QPSK -     | 824.7              | 1             | 0                   | Refer To Test Graph      |       | Pass     |
|            |                    | 6             | 0                   | Refer To Test Graph      |       | Pass     |
|            | 836.5              | 1             | 0                   | Refer To Test Graph      |       | Pass     |
|            | 848.3              | 1             | 0                   | Refer To Test Graph      |       | Pass     |
|            |                    |               | 5                   | Refer To Test Graph      |       | Pass     |
|            |                    | 6             | 0                   | Refer To Test Graph      |       | Pass     |
| 16QAM      | 824.7              | 1             | 0                   | Refer To Test Graph      |       | Pass     |
|            |                    | 6             | 0                   | Refer To Test Graph      |       | Pass     |
|            | 836.5              | 1             | 0                   | Refer To Test Graph      |       | Pass     |
|            | 848.3              | 1             | 0                   | Refer To Test Graph      |       | Pass     |
|            |                    |               | 5                   | Refer To Test Graph      |       | Pass     |
|            |                    | 6             | 0                   | Refer To Test Graph      |       | Pass     |
| 64QAM -    | 824.7              | 1             | 0                   | Refer To Test Graph      |       | Pass     |
|            |                    | 6             | 0                   | Refer To Test Graph      |       | Pass     |
|            | 836.5              | 1             | 0                   | Refer To Test Graph      |       | Pass     |
|            | 848.3              | 1             | 0                   | Refer To Test Graph      |       | Pass     |
|            |                    |               | 5                   | Refer To Test Graph      |       | Pass     |
|            |                    | 6             | 0                   | Refer To Test Graph      |       | Pass     |
| 256QAM -   | 824.7              | 1             | 0                   | Refer To Test Graph      |       | Pass     |
|            |                    | 6             | 0                   | Refer To Test Graph      |       | Pass     |
|            | 836.5              | 1             | 0                   | Refer To Test Graph      |       | Pass     |
|            | 848.3              | 1             | 0                   | Refer To Test Graph      |       | Pass     |
|            |                    |               | 5                   | Refer To Test Graph      |       | Pass     |
|            |                    | 6             | 0                   | Refer To Test Graph Pass |       | Pass     |