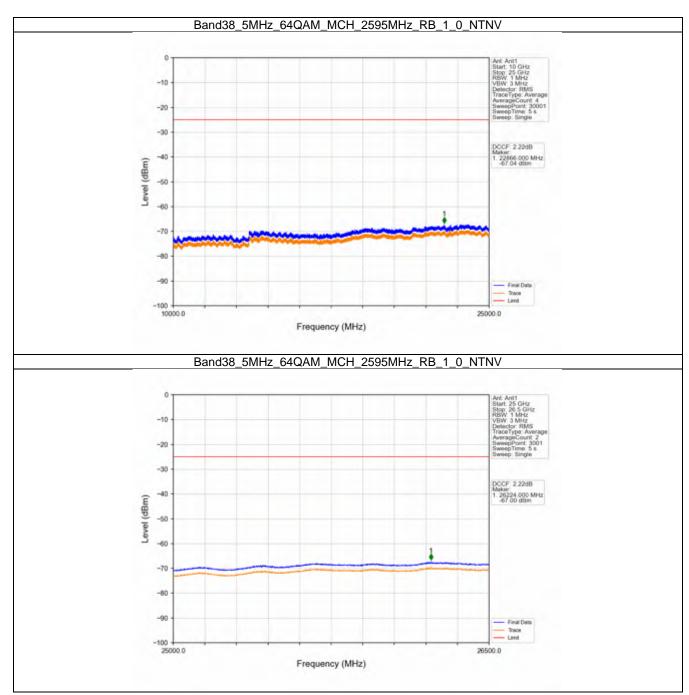

#### 6.3 B26a\_5MHz

#### 6.3.1 Test Result

|            |                    | Е             | and: 26a / Bandwid | th: 5MHz / NTNV     |       |         |
|------------|--------------------|---------------|--------------------|---------------------|-------|---------|
| Modulation | Frequency<br>(MHz) | RB Allocation |                    | Spurious Emission   |       | Verdict |
|            |                    | Size          | Offset             | Result              | Limit | Verdict |
| QPSK -     | 816.5              | 1             | 0                  | Refer To Test Graph |       | Pass    |
|            |                    | 25            | 0                  | Refer To Test Graph |       | Pass    |
|            | 819                | 1             | 0                  | Refer To Test Graph |       | Pass    |
|            | 821.5              | 1             | 0                  | Refer To Test Graph |       | Pass    |
|            |                    |               | 24                 | Refer To Test Graph |       | Pass    |
|            |                    | 25            | 0                  | Refer To Test Graph |       | Pass    |
| 16QAM -    | 816.5              | 1             | 0                  | Refer To Test Graph |       | Pass    |
|            |                    | 25            | 0                  | Refer To Test Graph |       | Pass    |
|            | 819                | 1             | 0                  | Refer To Test Graph |       | Pass    |
|            | 821.5              | 1             | 0                  | Refer To Test Graph |       | Pass    |
|            |                    |               | 24                 | Refer To Test Graph |       | Pass    |
|            |                    | 25            | 0                  | Refer To Test Graph |       | Pass    |
|            | 816.5              | 1             | 0                  | Refer To Test Graph |       | Pass    |
|            |                    | 25            | 0                  | Refer To Test Graph |       | Pass    |
| 64QAM      | 819                | 1             | 0                  | Refer To Test Graph |       | Pass    |
|            | 821.5              | 1             | 0                  | Refer To Test Graph |       | Pass    |
|            |                    |               | 24                 | Refer To Test Graph |       | Pass    |
|            |                    | 25            | 0                  | Refer To Test Graph |       | Pass    |
| 256QAM -   | 816.5              | 1             | 0                  | Refer To Test Graph |       | Pass    |
|            |                    | 25            | 0                  | Refer To Test Graph |       | Pass    |
|            | 819                | 1             | 0                  | Refer To Test Graph |       | Pass    |
|            | 821.5              | 1             | 0                  | Refer To Test Graph |       | Pass    |
|            |                    |               | 24                 | Refer To Test Graph |       | Pass    |
|            |                    | 25            | 0                  |                     |       | Pass    |