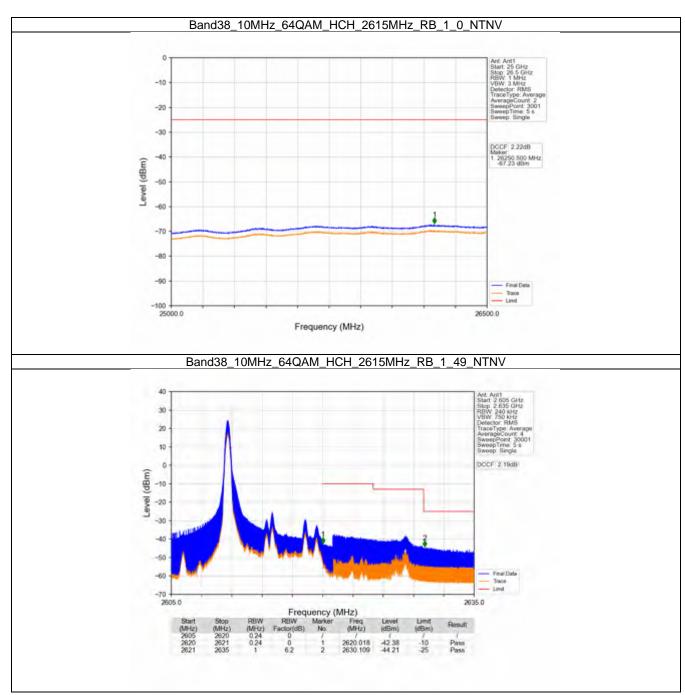

#### 6.4 B26a\_10MHz

#### 6.4.1 Test Result

|            |                    | Ba            | and: 26a / Bandwidt | h: 10MHz / NTNV          |       |         |
|------------|--------------------|---------------|---------------------|--------------------------|-------|---------|
| Modulation | Frequency<br>(MHz) | RB Allocation |                     | Spurious Emission        |       | Verdict |
|            |                    | Size          | Offset              | Result                   | Limit | Verdict |
| QPSK -     | 819                | 1             | 0                   | Refer To Test Graph      |       | Pass    |
|            |                    | 50            | 0                   | Refer To Test Graph      |       | Pass    |
|            | 819                | 1             | 0                   | Refer To Test Graph      |       | Pass    |
|            | 819                | 1             | 0                   | Refer To Test Graph      |       | Pass    |
|            |                    |               | 49                  | Refer To Test Graph      |       | Pass    |
|            |                    | 50            | 0                   | Refer To Test Graph      |       | Pass    |
| 16QAM —    | 819                | 1             | 0                   | Refer To Test Graph      |       | Pass    |
|            |                    | 50            | 0                   | Refer To Test Graph      |       | Pass    |
|            | 819                | 1             | 0                   | Refer To Test Graph      |       | Pass    |
|            | 819                | 1             | 0                   | Refer To Test Graph      |       | Pass    |
|            |                    |               | 49                  | Refer To Test Graph      |       | Pass    |
|            |                    | 50            | 0                   | Refer To Test Graph      |       | Pass    |
| 64QAM —    | 819                | 1             | 0                   | Refer To Test Graph      |       | Pass    |
|            |                    | 50            | 0                   | Refer To Test Graph      |       | Pass    |
|            | 819                | 1             | 0                   | Refer To Test Graph      |       | Pass    |
|            | 819                | 1             | 0                   | Refer To Test Graph      |       | Pass    |
|            |                    |               | 49                  | Refer To Test Graph      |       | Pass    |
|            |                    | 50            | 0                   | Refer To Test Graph      |       | Pass    |
| 256QAM -   | 819                | 1             | 0                   | Refer To Test Graph      |       | Pass    |
|            |                    | 50            | 0                   | Refer To Test Graph      |       | Pass    |
|            | 819                | 1             | 0                   | Refer To Test Graph      |       | Pass    |
|            | 819                | 1             | 0                   | Refer To Test Graph      |       | Pass    |
|            |                    |               | 49                  | Refer To Test Graph      |       | Pass    |
|            |                    | 50            | 0                   | Refer To Test Graph Pass |       | Pass    |

Page: 593 of 1252

#### 6.4.2 Test Graph

Uniters otherwise agreed in writing, this document is usued by the Company subject to its General Conditions of Service printed oversals, available on request or accessible at http://www.ags.com/en/Tarms-and-Canditions apps and, for sectranic format documents auditor is Terms and Conditions (Terms-and-Canditions) and the control of the subject of the company is a distance of the intervention of the subject of the control of the subject o