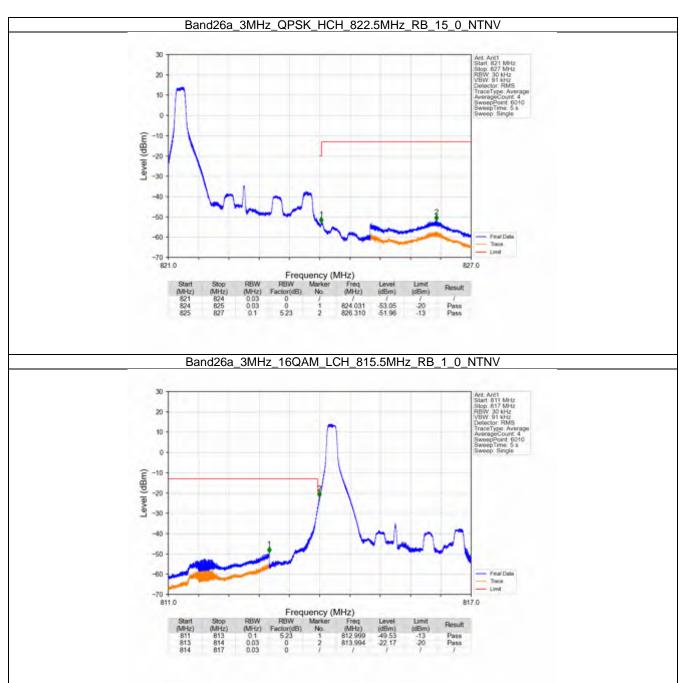

#### 6.2 B26a\_3MHz

#### 6.2.1 Test Result

|            |                    | В             | Band: 26a / Bandwid | th: 3MHz / NTNV     |       |         |
|------------|--------------------|---------------|---------------------|---------------------|-------|---------|
| Modulation | Frequency<br>(MHz) | RB Allocation |                     | Spurious Emission   |       | Verdict |
|            |                    | Size          | Offset              | Result              | Limit | verdict |
| QPSK -     | 815.5              | 1             | 0                   | Refer To Test Graph |       | Pass    |
|            |                    | 15            | 0                   | Refer To Test Graph |       | Pass    |
|            | 819                | 1             | 0                   | Refer To Test Graph |       | Pass    |
|            | 822.5              | 1             | 0                   | Refer To Test Graph |       | Pass    |
|            |                    |               | 14                  | Refer To Test Graph |       | Pass    |
|            |                    | 15            | 0                   | Refer To Test Graph |       | Pass    |
| 16QAM      | 815.5              | 1             | 0                   | Refer To Test Graph |       | Pass    |
|            |                    | 15            | 0                   | Refer To Test Graph |       | Pass    |
|            | 819                | 1             | 0                   | Refer To Test Graph |       | Pass    |
|            | 822.5              | 1             | 0                   | Refer To Test Graph |       | Pass    |
|            |                    |               | 14                  | Refer To Test Graph |       | Pass    |
|            |                    | 15            | 0                   | Refer To Test Graph |       | Pass    |
| 64QAM      | 815.5              | 1             | 0                   | Refer To Test Graph |       | Pass    |
|            |                    | 15            | 0                   | Refer To Test Graph |       | Pass    |
|            | 819                | 1             | 0                   | Refer To Test Graph |       | Pass    |
|            | 822.5              | 1             | 0                   | Refer To Test Graph |       | Pass    |
|            |                    |               | 14                  | Refer To Test Graph |       | Pass    |
|            |                    | 15            | 0                   | Refer To Test Graph |       | Pass    |
| 256QAM -   | 815.5              | 1             | 0                   | Refer To Test Graph |       | Pass    |
|            |                    | 15            | 0                   | Refer To Test Graph |       | Pass    |
|            | 819                | 1             | 0                   | Refer To Test Graph |       | Pass    |
|            | 822.5              | 1             | 0                   | Refer To Test Graph |       | Pass    |
|            |                    |               | 14                  | Refer To Test Graph |       | Pass    |
|            |                    | 15            | 0                   |                     |       | Pass    |

#### 6.2.2 Test Graph

Uniters otherwise agreed in writing, this document is usued by the Company subject to its General Conditions of Service printed oversals, available on request or accessible at http://www.ags.com/en/Tarms-and-Canditions apps and, for sectranic format documents auditor is Terms and Conditions (Terms-and-Canditions) and the control of the subject of the company is a distance of the intervention of the subject of the control of the subject o