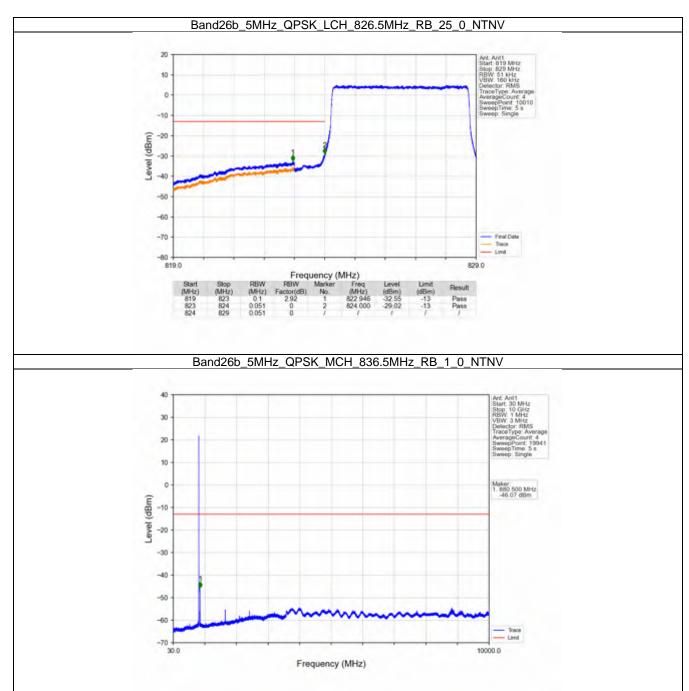

#### 7.1 B26b\_1.4MHz

#### 7.1.1 Test Result

|            |                    | Ва            | and: 26b / Bandwidt | h: 1.4MHz / NTNV         |       |          |
|------------|--------------------|---------------|---------------------|--------------------------|-------|----------|
| Modulation | Frequency<br>(MHz) | RB Allocation |                     | Spurious Emission        |       | \/ordigt |
|            |                    | Size          | Offset              | Result                   | Limit | Verdict  |
| QPSK -     | 824.7              | 1             | 0                   | Refer To Test Graph      |       | Pass     |
|            |                    | 6             | 0                   | Refer To Test Graph      |       | Pass     |
|            | 836.5              | 1             | 0                   | Refer To Test Graph      |       | Pass     |
|            | 848.3              | 1             | 0                   | Refer To Test Graph      |       | Pass     |
|            |                    |               | 5                   | Refer To Test Graph      |       | Pass     |
|            |                    | 6             | 0                   | Refer To Test Graph      |       | Pass     |
| 16QAM      | 824.7              | 1             | 0                   | Refer To Test Graph      |       | Pass     |
|            |                    | 6             | 0                   | Refer To Test Graph      |       | Pass     |
|            | 836.5              | 1             | 0                   | Refer To Test Graph      |       | Pass     |
|            | 848.3              | 1             | 0                   | Refer To Test Graph      |       | Pass     |
|            |                    |               | 5                   | Refer To Test Graph      |       | Pass     |
|            |                    | 6             | 0                   | Refer To Test Graph      |       | Pass     |
| 64QAM -    | 824.7              | 1             | 0                   | Refer To Test Graph      |       | Pass     |
|            |                    | 6             | 0                   | Refer To Test Graph      |       | Pass     |
|            | 836.5              | 1             | 0                   | Refer To Test Graph      |       | Pass     |
|            | 848.3              | 1             | 0                   | Refer To Test Graph      |       | Pass     |
|            |                    |               | 5                   | Refer To Test Graph      |       | Pass     |
|            |                    | 6             | 0                   | Refer To Test Graph      |       | Pass     |
| 256QAM -   | 824.7              | 1             | 0                   | Refer To Test Graph      |       | Pass     |
|            |                    | 6             | 0                   | Refer To Test Graph      |       | Pass     |
|            | 836.5              | 1             | 0                   | Refer To Test Graph      |       | Pass     |
|            | 848.3              | 1             | 0                   | Refer To Test Graph      |       | Pass     |
|            |                    |               | 5                   | Refer To Test Graph      |       | Pass     |
|            |                    | 6             | 0                   | Refer To Test Graph Pass |       | Pass     |