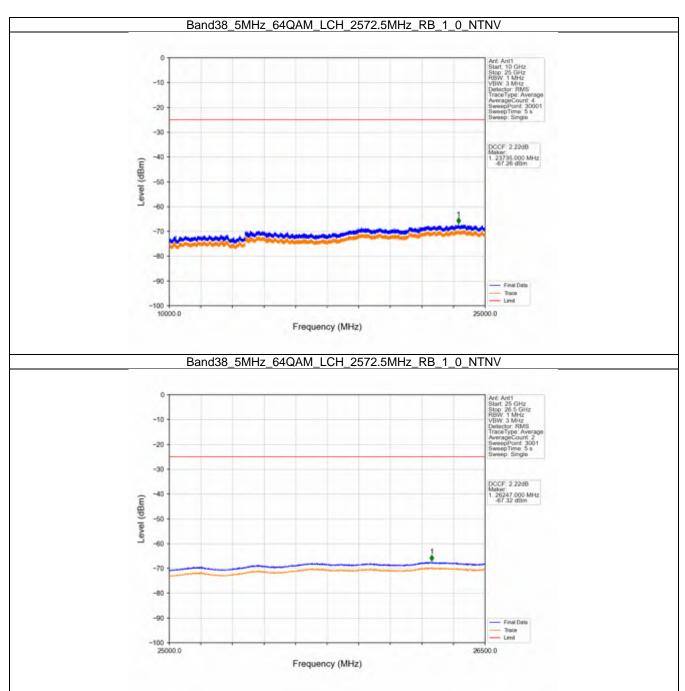

#### 6.3 B26a\_5MHz

#### 6.3.1 Test Result

|            |                    | Е             | and: 26a / Bandwid | th: 5MHz / NTNV     |       |         |
|------------|--------------------|---------------|--------------------|---------------------|-------|---------|
| Modulation | Frequency<br>(MHz) | RB Allocation |                    | Spurious Emission   |       | Verdict |
|            |                    | Size          | Offset             | Result              | Limit | Verdict |
| QPSK -     | 816.5              | 1             | 0                  | Refer To Test Graph |       | Pass    |
|            |                    | 25            | 0                  | Refer To Test Graph |       | Pass    |
|            | 819                | 1             | 0                  | Refer To Test Graph |       | Pass    |
|            | 821.5              | 1             | 0                  | Refer To Test Graph |       | Pass    |
|            |                    |               | 24                 | Refer To Test Graph |       | Pass    |
|            |                    | 25            | 0                  | Refer To Test Graph |       | Pass    |
| 16QAM -    | 816.5              | 1             | 0                  | Refer To Test Graph |       | Pass    |
|            |                    | 25            | 0                  | Refer To Test Graph |       | Pass    |
|            | 819                | 1             | 0                  | Refer To Test Graph |       | Pass    |
|            | 821.5              | 1             | 0                  | Refer To Test Graph |       | Pass    |
|            |                    |               | 24                 | Refer To Test Graph |       | Pass    |
|            |                    | 25            | 0                  | Refer To Test Graph |       | Pass    |
|            | 816.5              | 1             | 0                  | Refer To Test Graph |       | Pass    |
|            |                    | 25            | 0                  | Refer To Test Graph |       | Pass    |
| 64QAM      | 819                | 1             | 0                  | Refer To Test Graph |       | Pass    |
|            | 821.5              | 1             | 0                  | Refer To Test Graph |       | Pass    |
|            |                    |               | 24                 | Refer To Test Graph |       | Pass    |
|            |                    | 25            | 0                  | Refer To Test Graph |       | Pass    |
| 256QAM -   | 816.5              | 1             | 0                  | Refer To Test Graph |       | Pass    |
|            |                    | 25            | 0                  | Refer To Test Graph |       | Pass    |
|            | 819                | 1             | 0                  | Refer To Test Graph |       | Pass    |
|            | 821.5              | 1             | 0                  | Refer To Test Graph |       | Pass    |
|            |                    |               | 24                 | Refer To Test Graph |       | Pass    |
|            |                    | 25            | 0                  |                     |       | Pass    |