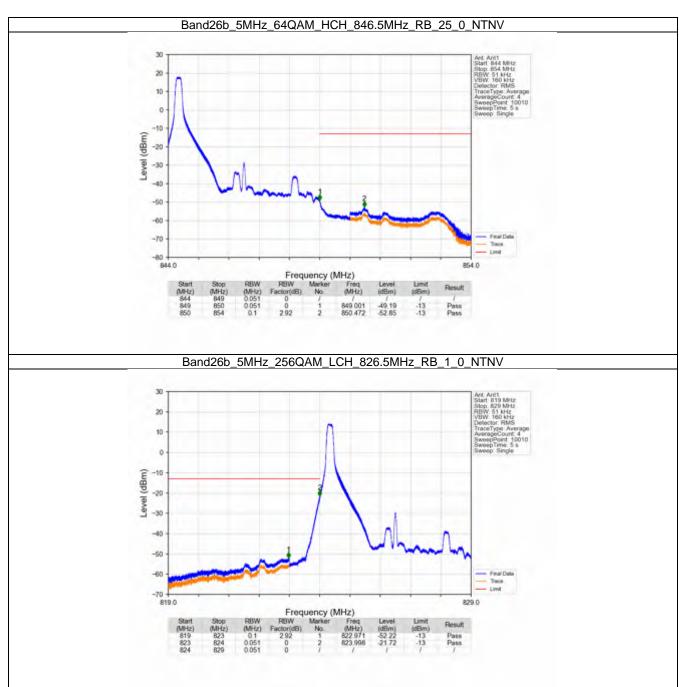

#### 6.3.1 Test Result

|            |                    | Е             | and: 26a / Bandwid | th: 5MHz / NTNV     |       |         |
|------------|--------------------|---------------|--------------------|---------------------|-------|---------|
| Modulation | Frequency<br>(MHz) | RB Allocation |                    | Spurious Emission   |       | Verdict |
|            |                    | Size          | Offset             | Result              | Limit | Verdict |
| QPSK -     | 816.5              | 1             | 0                  | Refer To Test Graph |       | Pass    |
|            |                    | 25            | 0                  | Refer To Test Graph |       | Pass    |
|            | 819                | 1             | 0                  | Refer To Test Graph |       | Pass    |
|            | 821.5              | 1             | 0                  | Refer To Test Graph |       | Pass    |
|            |                    |               | 24                 | Refer To Test Graph |       | Pass    |
|            |                    | 25            | 0                  | Refer To Test Graph |       | Pass    |
| 16QAM -    | 816.5              | 1             | 0                  | Refer To Test Graph |       | Pass    |
|            |                    | 25            | 0                  | Refer To Test Graph |       | Pass    |
|            | 819                | 1             | 0                  | Refer To Test Graph |       | Pass    |
|            | 821.5              | 1             | 0                  | Refer To Test Graph |       | Pass    |
|            |                    |               | 24                 | Refer To Test Graph |       | Pass    |
|            |                    | 25            | 0                  | Refer To Test Graph |       | Pass    |
|            | 816.5              | 1             | 0                  | Refer To Test Graph |       | Pass    |
|            |                    | 25            | 0                  | Refer To Test Graph |       | Pass    |
| 64QAM      | 819                | 1             | 0                  | Refer To Test Graph |       | Pass    |
|            | 821.5              | 1             | 0                  | Refer To Test Graph |       | Pass    |
|            |                    |               | 24                 | Refer To Test Graph |       | Pass    |
|            |                    | 25            | 0                  | Refer To Test Graph |       | Pass    |
| 256QAM -   | 816.5              | 1             | 0                  | Refer To Test Graph |       | Pass    |
|            |                    | 25            | 0                  | Refer To Test Graph |       | Pass    |
|            | 819                | 1             | 0                  | Refer To Test Graph |       | Pass    |
|            | 821.5              | 1             | 0                  | Refer To Test Graph |       | Pass    |
|            |                    |               | 24                 | Refer To Test Graph |       | Pass    |
|            |                    | 25            | 0                  |                     |       | Pass    |