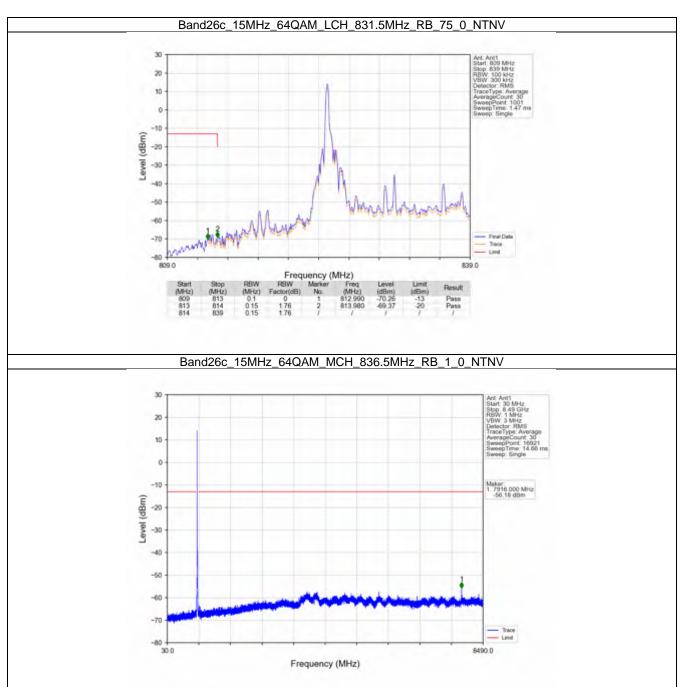

#### 7.1 B26b\_1.4MHz

#### 7.1.1 Test Result

|            |                    | Ва            | and: 26b / Bandwidt | h: 1.4MHz / NTNV         |       |          |
|------------|--------------------|---------------|---------------------|--------------------------|-------|----------|
| Modulation | Frequency<br>(MHz) | RB Allocation |                     | Spurious Emission        |       | \/ordigt |
|            |                    | Size          | Offset              | Result                   | Limit | Verdict  |
| QPSK -     | 824.7              | 1             | 0                   | Refer To Test Graph      |       | Pass     |
|            |                    | 6             | 0                   | Refer To Test Graph      |       | Pass     |
|            | 836.5              | 1             | 0                   | Refer To Test Graph      |       | Pass     |
|            | 848.3              | 1             | 0                   | Refer To Test Graph      |       | Pass     |
|            |                    |               | 5                   | Refer To Test Graph      |       | Pass     |
|            |                    | 6             | 0                   | Refer To Test Graph      |       | Pass     |
| 16QAM      | 824.7              | 1             | 0                   | Refer To Test Graph      |       | Pass     |
|            |                    | 6             | 0                   | Refer To Test Graph      |       | Pass     |
|            | 836.5              | 1             | 0                   | Refer To Test Graph      |       | Pass     |
|            | 848.3              | 1             | 0                   | Refer To Test Graph      |       | Pass     |
|            |                    |               | 5                   | Refer To Test Graph      |       | Pass     |
|            |                    | 6             | 0                   | Refer To Test Graph      |       | Pass     |
| 64QAM -    | 824.7              | 1             | 0                   | Refer To Test Graph      |       | Pass     |
|            |                    | 6             | 0                   | Refer To Test Graph      |       | Pass     |
|            | 836.5              | 1             | 0                   | Refer To Test Graph      |       | Pass     |
|            | 848.3              | 1             | 0                   | Refer To Test Graph      |       | Pass     |
|            |                    |               | 5                   | Refer To Test Graph      |       | Pass     |
|            |                    | 6             | 0                   | Refer To Test Graph      |       | Pass     |
| 256QAM -   | 824.7              | 1             | 0                   | Refer To Test Graph      |       | Pass     |
|            |                    | 6             | 0                   | Refer To Test Graph      |       | Pass     |
|            | 836.5              | 1             | 0                   | Refer To Test Graph      |       | Pass     |
|            | 848.3              | 1             | 0                   | Refer To Test Graph      |       | Pass     |
|            |                    |               | 5                   | Refer To Test Graph      |       | Pass     |
|            |                    | 6             | 0                   | Refer To Test Graph Pass |       | Pass     |