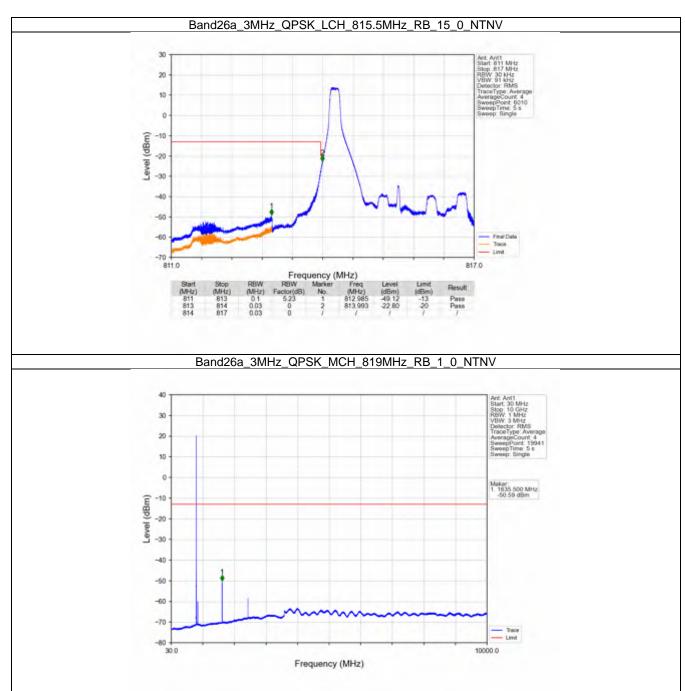

#### 6.2 B26a\_3MHz

#### 6.2.1 Test Result

|            |                    | В             | Band: 26a / Bandwid | th: 3MHz / NTNV     |       |         |
|------------|--------------------|---------------|---------------------|---------------------|-------|---------|
| Modulation | Frequency<br>(MHz) | RB Allocation |                     | Spurious Emission   |       | Verdict |
|            |                    | Size          | Offset              | Result              | Limit | verdict |
| QPSK -     | 815.5              | 1             | 0                   | Refer To Test Graph |       | Pass    |
|            |                    | 15            | 0                   | Refer To Test Graph |       | Pass    |
|            | 819                | 1             | 0                   | Refer To Test Graph |       | Pass    |
|            | 822.5              | 1             | 0                   | Refer To Test Graph |       | Pass    |
|            |                    |               | 14                  | Refer To Test Graph |       | Pass    |
|            |                    | 15            | 0                   | Refer To Test Graph |       | Pass    |
| 16QAM      | 815.5              | 1             | 0                   | Refer To Test Graph |       | Pass    |
|            |                    | 15            | 0                   | Refer To Test Graph |       | Pass    |
|            | 819                | 1             | 0                   | Refer To Test Graph |       | Pass    |
|            | 822.5              | 1             | 0                   | Refer To Test Graph |       | Pass    |
|            |                    |               | 14                  | Refer To Test Graph |       | Pass    |
|            |                    | 15            | 0                   | Refer To Test Graph |       | Pass    |
| 64QAM      | 815.5              | 1             | 0                   | Refer To Test Graph |       | Pass    |
|            |                    | 15            | 0                   | Refer To Test Graph |       | Pass    |
|            | 819                | 1             | 0                   | Refer To Test Graph |       | Pass    |
|            | 822.5              | 1             | 0                   | Refer To Test Graph |       | Pass    |
|            |                    |               | 14                  | Refer To Test Graph |       | Pass    |
|            |                    | 15            | 0                   | Refer To Test Graph |       | Pass    |
| 256QAM -   | 815.5              | 1             | 0                   | Refer To Test Graph |       | Pass    |
|            |                    | 15            | 0                   | Refer To Test Graph |       | Pass    |
|            | 819                | 1             | 0                   | Refer To Test Graph |       | Pass    |
|            | 822.5              | 1             | 0                   | Refer To Test Graph |       | Pass    |
|            |                    |               | 14                  | Refer To Test Graph |       | Pass    |
|            |                    | 15            | 0                   |                     |       | Pass    |

#### 6.2.2 Test Graph

Uniters otherwise agreed in writing, this document is usued by the Company subject to its General Conditions of Service printed oversals, available on request or accessible at http://www.ags.com/en/Tarms-and-Canditions apps and, for sectranic format documents auditor is Terms and Conditions (Terms-and-Canditions) and the control of the subject of the company is a distance of the intervention of the subject of the control of the subject o