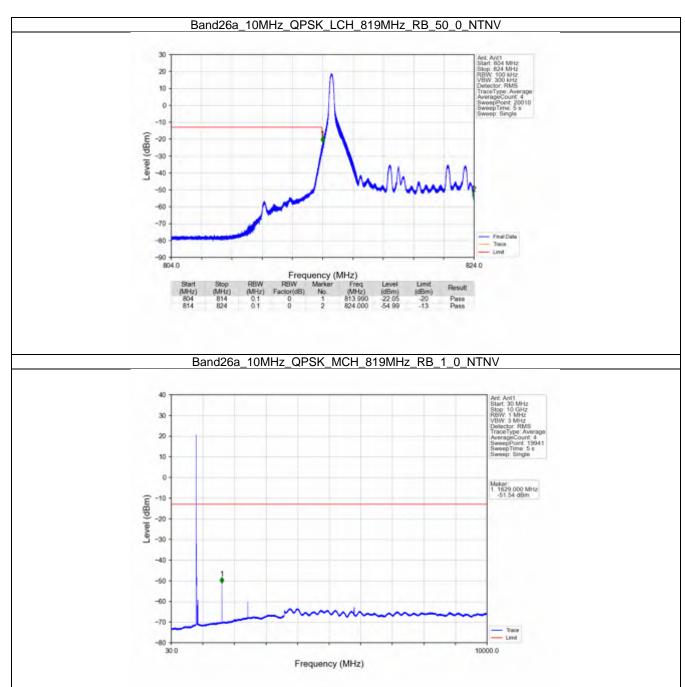

#### 6.4 B26a\_10MHz

#### 6.4.1 Test Result

|            |                    | Ba            | and: 26a / Bandwidt | h: 10MHz / NTNV          |       |         |
|------------|--------------------|---------------|---------------------|--------------------------|-------|---------|
| Modulation | Frequency<br>(MHz) | RB Allocation |                     | Spurious Emission        |       | Verdict |
|            |                    | Size          | Offset              | Result                   | Limit | Verdict |
| QPSK -     | 819                | 1             | 0                   | Refer To Test Graph      |       | Pass    |
|            |                    | 50            | 0                   | Refer To Test Graph      |       | Pass    |
|            | 819                | 1             | 0                   | Refer To Test Graph      |       | Pass    |
|            | 819                | 1             | 0                   | Refer To Test Graph      |       | Pass    |
|            |                    |               | 49                  | Refer To Test Graph      |       | Pass    |
|            |                    | 50            | 0                   | Refer To Test Graph      |       | Pass    |
| 16QAM —    | 819                | 1             | 0                   | Refer To Test Graph      |       | Pass    |
|            |                    | 50            | 0                   | Refer To Test Graph      |       | Pass    |
|            | 819                | 1             | 0                   | Refer To Test Graph      |       | Pass    |
|            | 819                | 1             | 0                   | Refer To Test Graph      |       | Pass    |
|            |                    |               | 49                  | Refer To Test Graph      |       | Pass    |
|            |                    | 50            | 0                   | Refer To Test Graph      |       | Pass    |
| 64QAM —    | 819                | 1             | 0                   | Refer To Test Graph      |       | Pass    |
|            |                    | 50            | 0                   | Refer To Test Graph      |       | Pass    |
|            | 819                | 1             | 0                   | Refer To Test Graph      |       | Pass    |
|            | 819                | 1             | 0                   | Refer To Test Graph      |       | Pass    |
|            |                    |               | 49                  | Refer To Test Graph      |       | Pass    |
|            |                    | 50            | 0                   | Refer To Test Graph      |       | Pass    |
| 256QAM -   | 819                | 1             | 0                   | Refer To Test Graph      |       | Pass    |
|            |                    | 50            | 0                   | Refer To Test Graph      |       | Pass    |
|            | 819                | 1             | 0                   | Refer To Test Graph      |       | Pass    |
|            | 819                | 1             | 0                   | Refer To Test Graph      |       | Pass    |
|            |                    |               | 49                  | Refer To Test Graph      |       | Pass    |
|            |                    | 50            | 0                   | Refer To Test Graph Pass |       | Pass    |

Page: 593 of 1252

#### 6.4.2 Test Graph

Uniters otherwise agreed in writing, this document is usued by the Company subject to its General Conditions of Service printed oversals, available on request or accessible at http://www.ags.com/en/Tarms-and-Canditions apps and, for sectranic format documents auditor is Terms and Conditions (Terms-and-Canditions) and the control of the subject of the company is a distance of the intervention of the subject of the control of the subject o