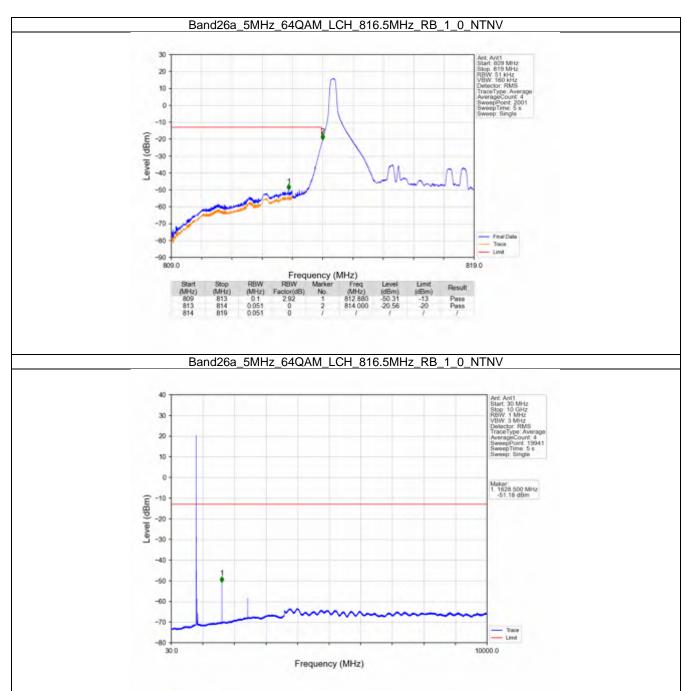

#### 6.3 B26a\_5MHz

#### 6.3.1 Test Result

|            |                    | Е             | and: 26a / Bandwid | th: 5MHz / NTNV     |       |         |
|------------|--------------------|---------------|--------------------|---------------------|-------|---------|
| Modulation | Frequency<br>(MHz) | RB Allocation |                    | Spurious Emission   |       | Verdict |
|            |                    | Size          | Offset             | Result              | Limit | Verdict |
| QPSK -     | 816.5              | 1             | 0                  | Refer To Test Graph |       | Pass    |
|            |                    | 25            | 0                  | Refer To Test Graph |       | Pass    |
|            | 819                | 1             | 0                  | Refer To Test Graph |       | Pass    |
|            | 821.5              | 1             | 0                  | Refer To Test Graph |       | Pass    |
|            |                    |               | 24                 | Refer To Test Graph |       | Pass    |
|            |                    | 25            | 0                  | Refer To Test Graph |       | Pass    |
| 16QAM -    | 816.5              | 1             | 0                  | Refer To Test Graph |       | Pass    |
|            |                    | 25            | 0                  | Refer To Test Graph |       | Pass    |
|            | 819                | 1             | 0                  | Refer To Test Graph |       | Pass    |
|            | 821.5              | 1             | 0                  | Refer To Test Graph |       | Pass    |
|            |                    |               | 24                 | Refer To Test Graph |       | Pass    |
|            |                    | 25            | 0                  | Refer To Test Graph |       | Pass    |
|            | 816.5              | 1             | 0                  | Refer To Test Graph |       | Pass    |
|            |                    | 25            | 0                  | Refer To Test Graph |       | Pass    |
| 64QAM      | 819                | 1             | 0                  | Refer To Test Graph |       | Pass    |
|            | 821.5              | 1             | 0                  | Refer To Test Graph |       | Pass    |
|            |                    |               | 24                 | Refer To Test Graph |       | Pass    |
|            |                    | 25            | 0                  | Refer To Test Graph |       | Pass    |
| 256QAM -   | 816.5              | 1             | 0                  | Refer To Test Graph |       | Pass    |
|            |                    | 25            | 0                  | Refer To Test Graph |       | Pass    |
|            | 819                | 1             | 0                  | Refer To Test Graph |       | Pass    |
|            | 821.5              | 1             | 0                  | Refer To Test Graph |       | Pass    |
|            |                    |               | 24                 | Refer To Test Graph |       | Pass    |
|            |                    | 25            | 0                  |                     |       | Pass    |

#### 6.3.2 Test Graph

Uniters otherwise agreed in writing, this document is usued by the Company subject to its General Conditions of Service printed oversals, available on request or accessible at http://www.ags.com/en/Tarms-and-Canditions apps and, for sectranic format documents auditor is Terms and Conditions (Terms-and-Canditions) and the control of the subject of the company is a distance of the intervention of the subject of the control of the subject o