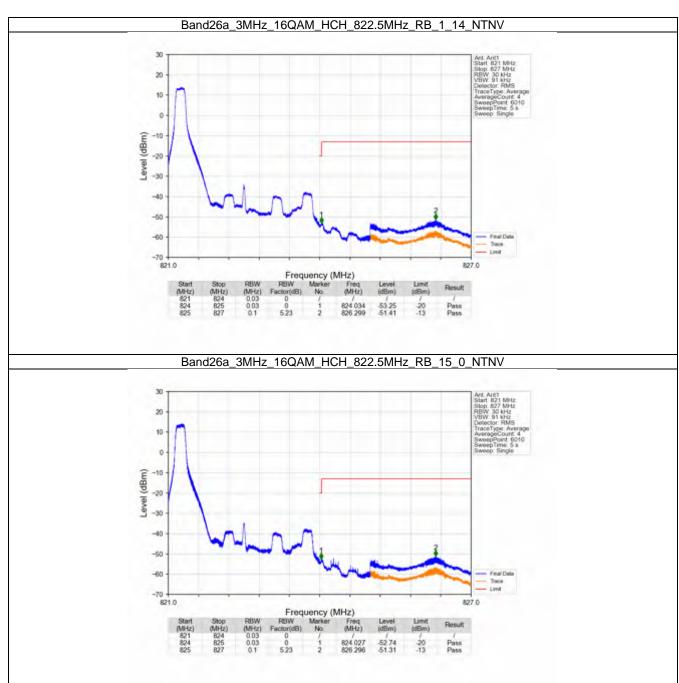

#### 6.2 B26a\_3MHz

#### 6.2.1 Test Result

|            |                    | В             | Band: 26a / Bandwid | th: 3MHz / NTNV     |       |         |
|------------|--------------------|---------------|---------------------|---------------------|-------|---------|
| Modulation | Frequency<br>(MHz) | RB Allocation |                     | Spurious Emission   |       | Verdict |
|            |                    | Size          | Offset              | Result              | Limit | verdict |
| QPSK -     | 815.5              | 1             | 0                   | Refer To Test Graph |       | Pass    |
|            |                    | 15            | 0                   | Refer To Test Graph |       | Pass    |
|            | 819                | 1             | 0                   | Refer To Test Graph |       | Pass    |
|            | 822.5              | 1             | 0                   | Refer To Test Graph |       | Pass    |
|            |                    |               | 14                  | Refer To Test Graph |       | Pass    |
|            |                    | 15            | 0                   | Refer To Test Graph |       | Pass    |
| 16QAM      | 815.5              | 1             | 0                   | Refer To Test Graph |       | Pass    |
|            |                    | 15            | 0                   | Refer To Test Graph |       | Pass    |
|            | 819                | 1             | 0                   | Refer To Test Graph |       | Pass    |
|            | 822.5              | 1             | 0                   | Refer To Test Graph |       | Pass    |
|            |                    |               | 14                  | Refer To Test Graph |       | Pass    |
|            |                    | 15            | 0                   | Refer To Test Graph |       | Pass    |
| 64QAM      | 815.5              | 1             | 0                   | Refer To Test Graph |       | Pass    |
|            |                    | 15            | 0                   | Refer To Test Graph |       | Pass    |
|            | 819                | 1             | 0                   | Refer To Test Graph |       | Pass    |
|            | 822.5              | 1             | 0                   | Refer To Test Graph |       | Pass    |
|            |                    |               | 14                  | Refer To Test Graph |       | Pass    |
|            |                    | 15            | 0                   | Refer To Test Graph |       | Pass    |
| 256QAM -   | 815.5              | 1             | 0                   | Refer To Test Graph |       | Pass    |
|            |                    | 15            | 0                   | Refer To Test Graph |       | Pass    |
|            | 819                | 1             | 0                   | Refer To Test Graph |       | Pass    |
|            | 822.5              | 1             | 0                   | Refer To Test Graph |       | Pass    |
|            |                    |               | 14                  | Refer To Test Graph |       | Pass    |
|            |                    | 15            | 0                   |                     |       | Pass    |

#### 6.2.2 Test Graph

Uniters otherwise agreed in writing, this document is usued by the Company subject to its General Conditions of Service printed oversals, available on request or accessible at http://www.ags.com/en/Tarms-and-Canditions apps and, for sectranic format documents auditor is Terms and Conditions (Terms-and-Canditions) and the control of the subject of the company is a distance of the intervention of the subject of the control of the subject o