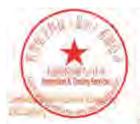

#### 6.2 B26a\_3MHz

#### 6.2.1 Test Result

|            |                    | В             | Band: 26a / Bandwid | th: 3MHz / NTNV     |       |         |
|------------|--------------------|---------------|---------------------|---------------------|-------|---------|
| Modulation | Frequency<br>(MHz) | RB Allocation |                     | Spurious Emission   |       | Verdict |
|            |                    | Size          | Offset              | Result              | Limit | verdict |
| QPSK -     | 815.5              | 1             | 0                   | Refer To Test Graph |       | Pass    |
|            |                    | 15            | 0                   | Refer To Test Graph |       | Pass    |
|            | 819                | 1             | 0                   | Refer To Test Graph |       | Pass    |
|            | 822.5              | 1             | 0                   | Refer To Test Graph |       | Pass    |
|            |                    |               | 14                  | Refer To Test Graph |       | Pass    |
|            |                    | 15            | 0                   | Refer To Test Graph |       | Pass    |
| 16QAM      | 815.5              | 1             | 0                   | Refer To Test Graph |       | Pass    |
|            |                    | 15            | 0                   | Refer To Test Graph |       | Pass    |
|            | 819                | 1             | 0                   | Refer To Test Graph |       | Pass    |
|            | 822.5              | 1             | 0                   | Refer To Test Graph |       | Pass    |
|            |                    |               | 14                  | Refer To Test Graph |       | Pass    |
|            |                    | 15            | 0                   | Refer To Test Graph |       | Pass    |
| 64QAM      | 815.5              | 1             | 0                   | Refer To Test Graph |       | Pass    |
|            |                    | 15            | 0                   | Refer To Test Graph |       | Pass    |
|            | 819                | 1             | 0                   | Refer To Test Graph |       | Pass    |
|            | 822.5              | 1             | 0                   | Refer To Test Graph |       | Pass    |
|            |                    |               | 14                  | Refer To Test Graph |       | Pass    |
|            |                    | 15            | 0                   | Refer To Test Graph |       | Pass    |
| 256QAM -   | 815.5              | 1             | 0                   | Refer To Test Graph |       | Pass    |
|            |                    | 15            | 0                   | Refer To Test Graph |       | Pass    |
|            | 819                | 1             | 0                   | Refer To Test Graph |       | Pass    |
|            | 822.5              | 1             | 0                   | Refer To Test Graph |       | Pass    |
|            |                    |               | 14                  | Refer To Test Graph |       | Pass    |
|            |                    | 15            | 0                   |                     |       | Pass    |