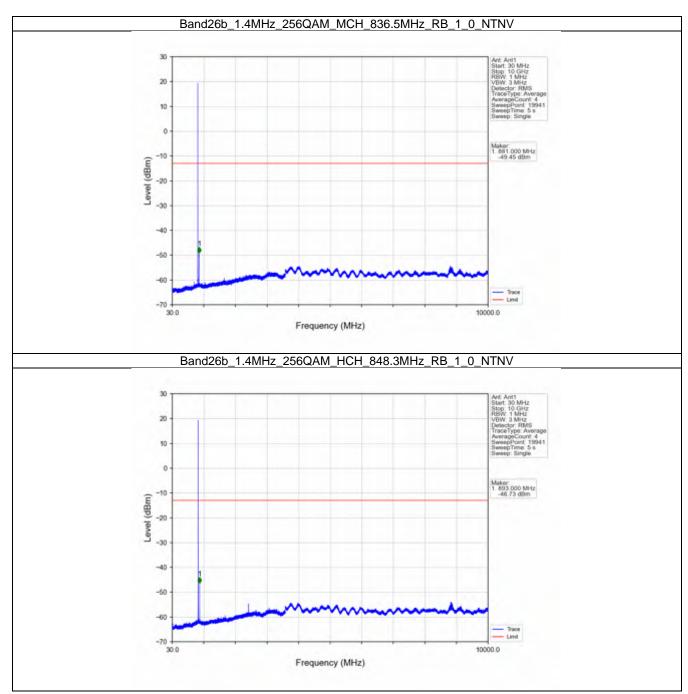

#### 7.1 B26b\_1.4MHz

#### 7.1.1 Test Result

|            |                    | Ва            | and: 26b / Bandwidt | h: 1.4MHz / NTNV         |       |          |
|------------|--------------------|---------------|---------------------|--------------------------|-------|----------|
| Modulation | Frequency<br>(MHz) | RB Allocation |                     | Spurious Emission        |       | \/ordigt |
|            |                    | Size          | Offset              | Result                   | Limit | Verdict  |
| QPSK -     | 824.7              | 1             | 0                   | Refer To Test Graph      |       | Pass     |
|            |                    | 6             | 0                   | Refer To Test Graph      |       | Pass     |
|            | 836.5              | 1             | 0                   | Refer To Test Graph      |       | Pass     |
|            | 848.3              | 1             | 0                   | Refer To Test Graph      |       | Pass     |
|            |                    |               | 5                   | Refer To Test Graph      |       | Pass     |
|            |                    | 6             | 0                   | Refer To Test Graph      |       | Pass     |
| 16QAM      | 824.7              | 1             | 0                   | Refer To Test Graph      |       | Pass     |
|            |                    | 6             | 0                   | Refer To Test Graph      |       | Pass     |
|            | 836.5              | 1             | 0                   | Refer To Test Graph      |       | Pass     |
|            | 848.3              | 1             | 0                   | Refer To Test Graph      |       | Pass     |
|            |                    |               | 5                   | Refer To Test Graph      |       | Pass     |
|            |                    | 6             | 0                   | Refer To Test Graph      |       | Pass     |
| 64QAM -    | 824.7              | 1             | 0                   | Refer To Test Graph      |       | Pass     |
|            |                    | 6             | 0                   | Refer To Test Graph      |       | Pass     |
|            | 836.5              | 1             | 0                   | Refer To Test Graph      |       | Pass     |
|            | 848.3              | 1             | 0                   | Refer To Test Graph      |       | Pass     |
|            |                    |               | 5                   | Refer To Test Graph      |       | Pass     |
|            |                    | 6             | 0                   | Refer To Test Graph      |       | Pass     |
| 256QAM -   | 824.7              | 1             | 0                   | Refer To Test Graph      |       | Pass     |
|            |                    | 6             | 0                   | Refer To Test Graph      |       | Pass     |
|            | 836.5              | 1             | 0                   | Refer To Test Graph      |       | Pass     |
|            | 848.3              | 1             | 0                   | Refer To Test Graph      |       | Pass     |
|            |                    |               | 5                   | Refer To Test Graph      |       | Pass     |
|            |                    | 6             | 0                   | Refer To Test Graph Pass |       | Pass     |

#### 7.1.2 Test Graph

Uniters otherwise agreed in writing, this document is usued by the Company subject to its General Conditions of Service printed oversals, available on request or accessible at http://www.ags.com/en/Tarms-and-Canditions apps and, for sectranic format documents auditor is Terms and Conditions (Terms-and-Canditions) and the control of the subject of the company is a distance of the intervention of the subject of the control of the subject o