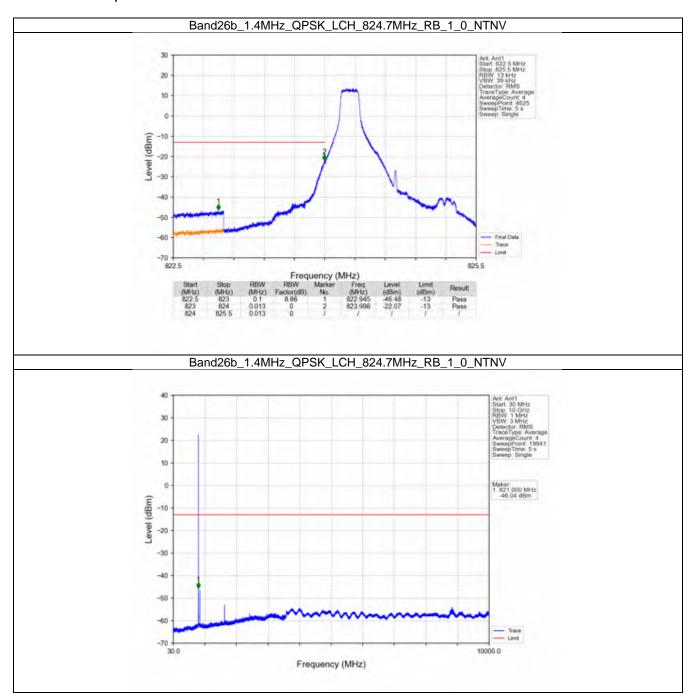

#### 7.1 B26b\_1.4MHz

#### 7.1.1 Test Result

|            |                    | Ва            | and: 26b / Bandwidt | h: 1.4MHz / NTNV         |       |          |
|------------|--------------------|---------------|---------------------|--------------------------|-------|----------|
| Modulation | Frequency<br>(MHz) | RB Allocation |                     | Spurious Emission        |       | \/ordigt |
|            |                    | Size          | Offset              | Result                   | Limit | Verdict  |
| QPSK -     | 824.7              | 1             | 0                   | Refer To Test Graph      |       | Pass     |
|            |                    | 6             | 0                   | Refer To Test Graph      |       | Pass     |
|            | 836.5              | 1             | 0                   | Refer To Test Graph      |       | Pass     |
|            | 848.3              | 1             | 0                   | Refer To Test Graph      |       | Pass     |
|            |                    |               | 5                   | Refer To Test Graph      |       | Pass     |
|            |                    | 6             | 0                   | Refer To Test Graph      |       | Pass     |
| 16QAM      | 824.7              | 1             | 0                   | Refer To Test Graph      |       | Pass     |
|            |                    | 6             | 0                   | Refer To Test Graph      |       | Pass     |
|            | 836.5              | 1             | 0                   | Refer To Test Graph      |       | Pass     |
|            | 848.3              | 1             | 0                   | Refer To Test Graph      |       | Pass     |
|            |                    |               | 5                   | Refer To Test Graph      |       | Pass     |
|            |                    | 6             | 0                   | Refer To Test Graph      |       | Pass     |
| 64QAM -    | 824.7              | 1             | 0                   | Refer To Test Graph      |       | Pass     |
|            |                    | 6             | 0                   | Refer To Test Graph      |       | Pass     |
|            | 836.5              | 1             | 0                   | Refer To Test Graph      |       | Pass     |
|            | 848.3              | 1             | 0                   | Refer To Test Graph      |       | Pass     |
|            |                    |               | 5                   | Refer To Test Graph      |       | Pass     |
|            |                    | 6             | 0                   | Refer To Test Graph      |       | Pass     |
| 256QAM -   | 824.7              | 1             | 0                   | Refer To Test Graph      |       | Pass     |
|            |                    | 6             | 0                   | Refer To Test Graph      |       | Pass     |
|            | 836.5              | 1             | 0                   | Refer To Test Graph      |       | Pass     |
|            | 848.3              | 1             | 0                   | Refer To Test Graph      |       | Pass     |
|            |                    |               | 5                   | Refer To Test Graph      |       | Pass     |
|            |                    | 6             | 0                   | Refer To Test Graph Pass |       | Pass     |

#### 7.1.2 Test Graph

Uniters otherwise agreed in writing, this document is usued by the Company subject to its General Conditions of Service printed oversals, available on request or accessible at http://www.ags.com/en/Tarms-and-Canditions apps and, for sectranic format documents auditor is Terms and Conditions (Terms-and-Canditions) and the control of the subject of the company is a distance of the intervention of the subject of the control of the subject o