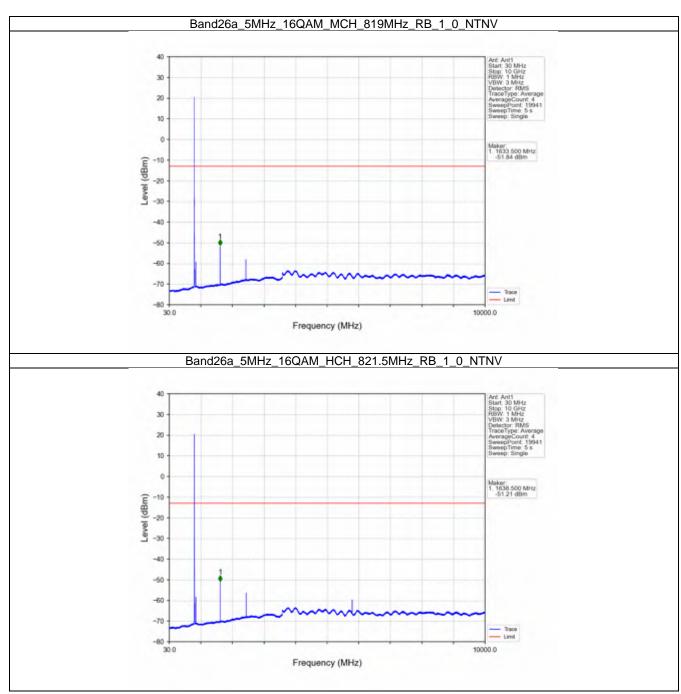

#### 6.3 B26a\_5MHz

#### 6.3.1 Test Result

|            |                    | Е             | and: 26a / Bandwid | th: 5MHz / NTNV     |       |         |
|------------|--------------------|---------------|--------------------|---------------------|-------|---------|
| Modulation | Frequency<br>(MHz) | RB Allocation |                    | Spurious Emission   |       | Verdict |
|            |                    | Size          | Offset             | Result              | Limit | Verdict |
| QPSK -     | 816.5              | 1             | 0                  | Refer To Test Graph |       | Pass    |
|            |                    | 25            | 0                  | Refer To Test Graph |       | Pass    |
|            | 819                | 1             | 0                  | Refer To Test Graph |       | Pass    |
|            | 821.5              | 1             | 0                  | Refer To Test Graph |       | Pass    |
|            |                    |               | 24                 | Refer To Test Graph |       | Pass    |
|            |                    | 25            | 0                  | Refer To Test Graph |       | Pass    |
| 16QAM -    | 816.5              | 1             | 0                  | Refer To Test Graph |       | Pass    |
|            |                    | 25            | 0                  | Refer To Test Graph |       | Pass    |
|            | 819                | 1             | 0                  | Refer To Test Graph |       | Pass    |
|            | 821.5              | 1             | 0                  | Refer To Test Graph |       | Pass    |
|            |                    |               | 24                 | Refer To Test Graph |       | Pass    |
|            |                    | 25            | 0                  | Refer To Test Graph |       | Pass    |
|            | 816.5              | 1             | 0                  | Refer To Test Graph |       | Pass    |
|            |                    | 25            | 0                  | Refer To Test Graph |       | Pass    |
| 64QAM      | 819                | 1             | 0                  | Refer To Test Graph |       | Pass    |
|            | 821.5              | 1             | 0                  | Refer To Test Graph |       | Pass    |
|            |                    |               | 24                 | Refer To Test Graph |       | Pass    |
|            |                    | 25            | 0                  | Refer To Test Graph |       | Pass    |
| 256QAM -   | 816.5              | 1             | 0                  | Refer To Test Graph |       | Pass    |
|            |                    | 25            | 0                  | Refer To Test Graph |       | Pass    |
|            | 819                | 1             | 0                  | Refer To Test Graph |       | Pass    |
|            | 821.5              | 1             | 0                  | Refer To Test Graph |       | Pass    |
|            |                    |               | 24                 | Refer To Test Graph |       | Pass    |
|            |                    | 25            | 0                  |                     |       | Pass    |

#### 6.3.2 Test Graph

Uniters otherwise agreed in writing, this document is usued by the Company subject to its General Conditions of Service printed oversals, available on request or accessible at http://www.ags.com/en/Tarms-and-Canditions apps and, for sectranic format documents auditor is Terms and Conditions (Terms-and-Canditions) and the control of the subject of the company is a distance of the intervention of the subject of the control of the subject o