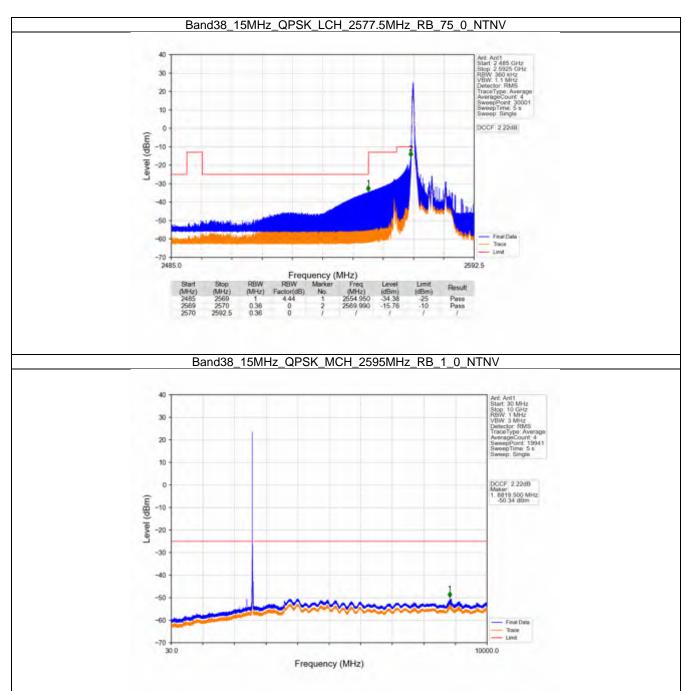

#### 6.3 B26a\_5MHz

#### 6.3.1 Test Result

|            |                    | Е             | and: 26a / Bandwid | th: 5MHz / NTNV     |       |         |
|------------|--------------------|---------------|--------------------|---------------------|-------|---------|
| Modulation | Frequency<br>(MHz) | RB Allocation |                    | Spurious Emission   |       | Verdict |
|            |                    | Size          | Offset             | Result              | Limit | Verdict |
| QPSK -     | 816.5              | 1             | 0                  | Refer To Test Graph |       | Pass    |
|            |                    | 25            | 0                  | Refer To Test Graph |       | Pass    |
|            | 819                | 1             | 0                  | Refer To Test Graph |       | Pass    |
|            | 821.5              | 1             | 0                  | Refer To Test Graph |       | Pass    |
|            |                    |               | 24                 | Refer To Test Graph |       | Pass    |
|            |                    | 25            | 0                  | Refer To Test Graph |       | Pass    |
| 16QAM -    | 816.5              | 1             | 0                  | Refer To Test Graph |       | Pass    |
|            |                    | 25            | 0                  | Refer To Test Graph |       | Pass    |
|            | 819                | 1             | 0                  | Refer To Test Graph |       | Pass    |
|            | 821.5              | 1             | 0                  | Refer To Test Graph |       | Pass    |
|            |                    |               | 24                 | Refer To Test Graph |       | Pass    |
|            |                    | 25            | 0                  | Refer To Test Graph |       | Pass    |
|            | 816.5              | 1             | 0                  | Refer To Test Graph |       | Pass    |
|            |                    | 25            | 0                  | Refer To Test Graph |       | Pass    |
| 64QAM      | 819                | 1             | 0                  | Refer To Test Graph |       | Pass    |
|            | 821.5              | 1             | 0                  | Refer To Test Graph |       | Pass    |
|            |                    |               | 24                 | Refer To Test Graph |       | Pass    |
|            |                    | 25            | 0                  | Refer To Test Graph |       | Pass    |
| 256QAM -   | 816.5              | 1             | 0                  | Refer To Test Graph |       | Pass    |
|            |                    | 25            | 0                  | Refer To Test Graph |       | Pass    |
|            | 819                | 1             | 0                  | Refer To Test Graph |       | Pass    |
|            | 821.5              | 1             | 0                  | Refer To Test Graph |       | Pass    |
|            |                    |               | 24                 | Refer To Test Graph |       | Pass    |
|            |                    | 25            | 0                  |                     |       | Pass    |