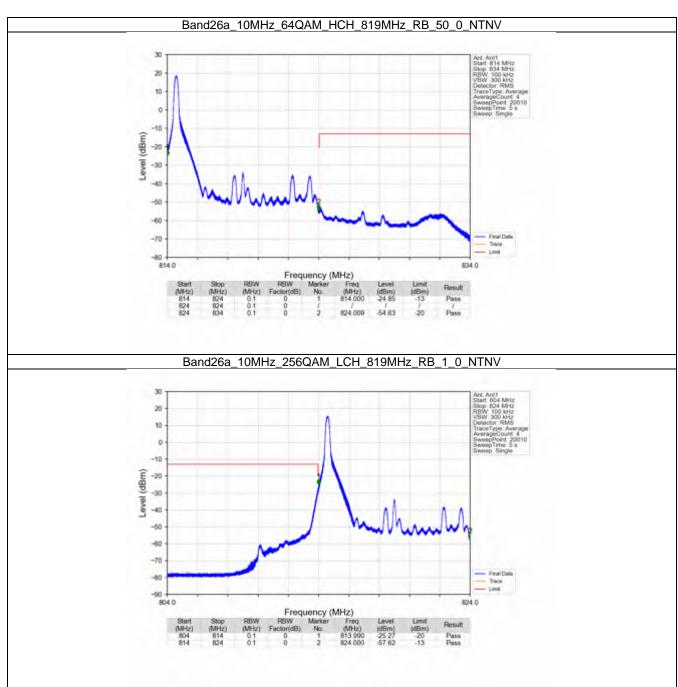

#### 6.4 B26a\_10MHz

#### 6.4.1 Test Result

|            |                    | Ba            | and: 26a / Bandwidt | h: 10MHz / NTNV          |       |         |
|------------|--------------------|---------------|---------------------|--------------------------|-------|---------|
| Modulation | Frequency<br>(MHz) | RB Allocation |                     | Spurious Emission        |       | Verdict |
|            |                    | Size          | Offset              | Result                   | Limit | Verdict |
| QPSK -     | 819                | 1             | 0                   | Refer To Test Graph      |       | Pass    |
|            |                    | 50            | 0                   | Refer To Test Graph      |       | Pass    |
|            | 819                | 1             | 0                   | Refer To Test Graph      |       | Pass    |
|            | 819                | 1             | 0                   | Refer To Test Graph      |       | Pass    |
|            |                    |               | 49                  | Refer To Test Graph      |       | Pass    |
|            |                    | 50            | 0                   | Refer To Test Graph      |       | Pass    |
| 16QAM —    | 819                | 1             | 0                   | Refer To Test Graph      |       | Pass    |
|            |                    | 50            | 0                   | Refer To Test Graph      |       | Pass    |
|            | 819                | 1             | 0                   | Refer To Test Graph      |       | Pass    |
|            | 819                | 1             | 0                   | Refer To Test Graph      |       | Pass    |
|            |                    |               | 49                  | Refer To Test Graph      |       | Pass    |
|            |                    | 50            | 0                   | Refer To Test Graph      |       | Pass    |
| 64QAM —    | 819                | 1             | 0                   | Refer To Test Graph      |       | Pass    |
|            |                    | 50            | 0                   | Refer To Test Graph      |       | Pass    |
|            | 819                | 1             | 0                   | Refer To Test Graph      |       | Pass    |
|            | 819                | 1             | 0                   | Refer To Test Graph      |       | Pass    |
|            |                    |               | 49                  | Refer To Test Graph      |       | Pass    |
|            |                    | 50            | 0                   | Refer To Test Graph      |       | Pass    |
| 256QAM -   | 819                | 1             | 0                   | Refer To Test Graph      |       | Pass    |
|            |                    | 50            | 0                   | Refer To Test Graph      |       | Pass    |
|            | 819                | 1             | 0                   | Refer To Test Graph      |       | Pass    |
|            | 819                | 1             | 0                   | Refer To Test Graph      |       | Pass    |
|            |                    |               | 49                  | Refer To Test Graph      |       | Pass    |
|            |                    | 50            | 0                   | Refer To Test Graph Pass |       | Pass    |

#### 6.4.2 Test Graph

Uniters otherwise agreed in writing, this document is usued by the Company subject to its General Conditions of Service printed oversals, available on request or accessible at http://www.ags.com/en/Tarms-and-Canditions apps and, for sectranic format documents auditor is Terms and Conditions (Terms-and-Canditions) and the control of the subject of the company is a distance of the intervention of the subject of the control of the subject o