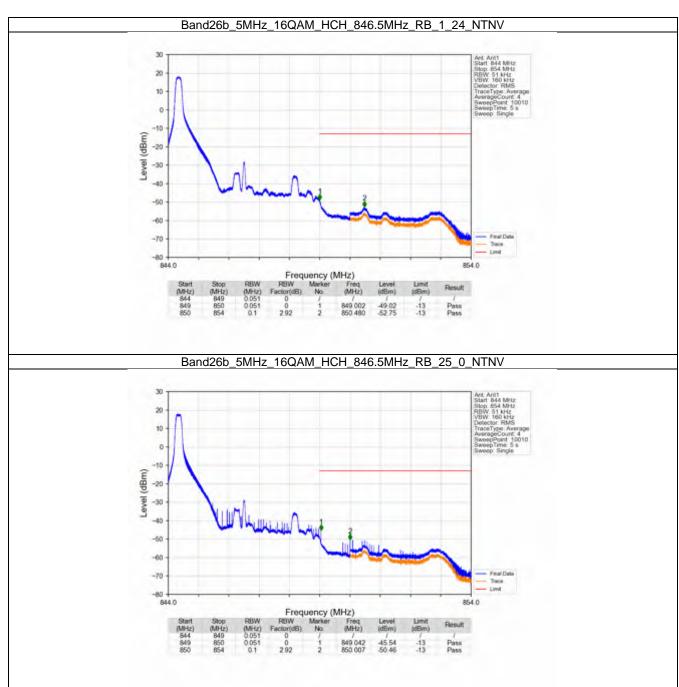

#### 7.1 B26b\_1.4MHz

#### 7.1.1 Test Result

|            |                    | Ва            | and: 26b / Bandwidt | h: 1.4MHz / NTNV         |       |          |
|------------|--------------------|---------------|---------------------|--------------------------|-------|----------|
| Modulation | Frequency<br>(MHz) | RB Allocation |                     | Spurious Emission        |       | \/ordigt |
|            |                    | Size          | Offset              | Result                   | Limit | Verdict  |
| QPSK -     | 824.7              | 1             | 0                   | Refer To Test Graph      |       | Pass     |
|            |                    | 6             | 0                   | Refer To Test Graph      |       | Pass     |
|            | 836.5              | 1             | 0                   | Refer To Test Graph      |       | Pass     |
|            | 848.3              | 1             | 0                   | Refer To Test Graph      |       | Pass     |
|            |                    |               | 5                   | Refer To Test Graph      |       | Pass     |
|            |                    | 6             | 0                   | Refer To Test Graph      |       | Pass     |
| 16QAM      | 824.7              | 1             | 0                   | Refer To Test Graph      |       | Pass     |
|            |                    | 6             | 0                   | Refer To Test Graph      |       | Pass     |
|            | 836.5              | 1             | 0                   | Refer To Test Graph      |       | Pass     |
|            | 848.3              | 1             | 0                   | Refer To Test Graph      |       | Pass     |
|            |                    |               | 5                   | Refer To Test Graph      |       | Pass     |
|            |                    | 6             | 0                   | Refer To Test Graph      |       | Pass     |
| 64QAM -    | 824.7              | 1             | 0                   | Refer To Test Graph      |       | Pass     |
|            |                    | 6             | 0                   | Refer To Test Graph      |       | Pass     |
|            | 836.5              | 1             | 0                   | Refer To Test Graph      |       | Pass     |
|            | 848.3              | 1             | 0                   | Refer To Test Graph      |       | Pass     |
|            |                    |               | 5                   | Refer To Test Graph      |       | Pass     |
|            |                    | 6             | 0                   | Refer To Test Graph      |       | Pass     |
| 256QAM -   | 824.7              | 1             | 0                   | Refer To Test Graph      |       | Pass     |
|            |                    | 6             | 0                   | Refer To Test Graph      |       | Pass     |
|            | 836.5              | 1             | 0                   | Refer To Test Graph      |       | Pass     |
|            | 848.3              | 1             | 0                   | Refer To Test Graph      |       | Pass     |
|            |                    |               | 5                   | Refer To Test Graph      |       | Pass     |
|            |                    | 6             | 0                   | Refer To Test Graph Pass |       | Pass     |