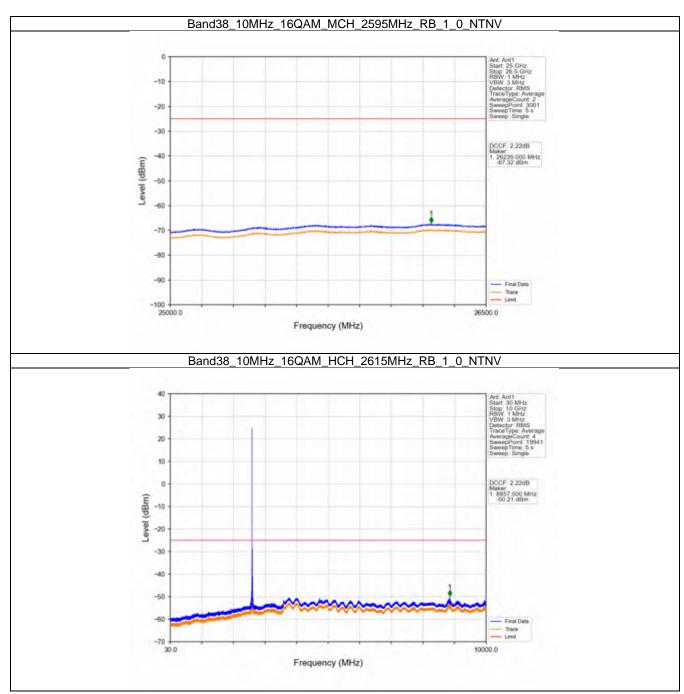

#### 6.4 B26a\_10MHz

#### 6.4.1 Test Result

|            |                    | Ba            | and: 26a / Bandwidt | h: 10MHz / NTNV          |       |         |
|------------|--------------------|---------------|---------------------|--------------------------|-------|---------|
| Modulation | Frequency<br>(MHz) | RB Allocation |                     | Spurious Emission        |       | Verdict |
|            |                    | Size          | Offset              | Result                   | Limit | Verdict |
| QPSK -     | 819                | 1             | 0                   | Refer To Test Graph      |       | Pass    |
|            |                    | 50            | 0                   | Refer To Test Graph      |       | Pass    |
|            | 819                | 1             | 0                   | Refer To Test Graph      |       | Pass    |
|            | 819                | 1             | 0                   | Refer To Test Graph      |       | Pass    |
|            |                    |               | 49                  | Refer To Test Graph      |       | Pass    |
|            |                    | 50            | 0                   | Refer To Test Graph      |       | Pass    |
| 16QAM —    | 819                | 1             | 0                   | Refer To Test Graph      |       | Pass    |
|            |                    | 50            | 0                   | Refer To Test Graph      |       | Pass    |
|            | 819                | 1             | 0                   | Refer To Test Graph      |       | Pass    |
|            | 819                | 1             | 0                   | Refer To Test Graph      |       | Pass    |
|            |                    |               | 49                  | Refer To Test Graph      |       | Pass    |
|            |                    | 50            | 0                   | Refer To Test Graph      |       | Pass    |
| 64QAM —    | 819                | 1             | 0                   | Refer To Test Graph      |       | Pass    |
|            |                    | 50            | 0                   | Refer To Test Graph      |       | Pass    |
|            | 819                | 1             | 0                   | Refer To Test Graph      |       | Pass    |
|            | 819                | 1             | 0                   | Refer To Test Graph      |       | Pass    |
|            |                    |               | 49                  | Refer To Test Graph      |       | Pass    |
|            |                    | 50            | 0                   | Refer To Test Graph      |       | Pass    |
| 256QAM -   | 819                | 1             | 0                   | Refer To Test Graph      |       | Pass    |
|            |                    | 50            | 0                   | Refer To Test Graph      |       | Pass    |
|            | 819                | 1             | 0                   | Refer To Test Graph      |       | Pass    |
|            | 819                | 1             | 0                   | Refer To Test Graph      |       | Pass    |
|            |                    |               | 49                  | Refer To Test Graph      |       | Pass    |
|            |                    | 50            | 0                   | Refer To Test Graph Pass |       | Pass    |

Page: 593 of 1252

#### 6.4.2 Test Graph

Uniters otherwise agreed in writing, this document is usued by the Company subject to its General Conditions of Service printed oversals, available on request or accessible at http://www.ags.com/en/Tarms-and-Canditions apps and, for sectranic format documents auditor is Terms and Conditions (Terms-and-Canditions) and the control of the subject of the company is a distance of the intervention of the subject of the control of the subject o