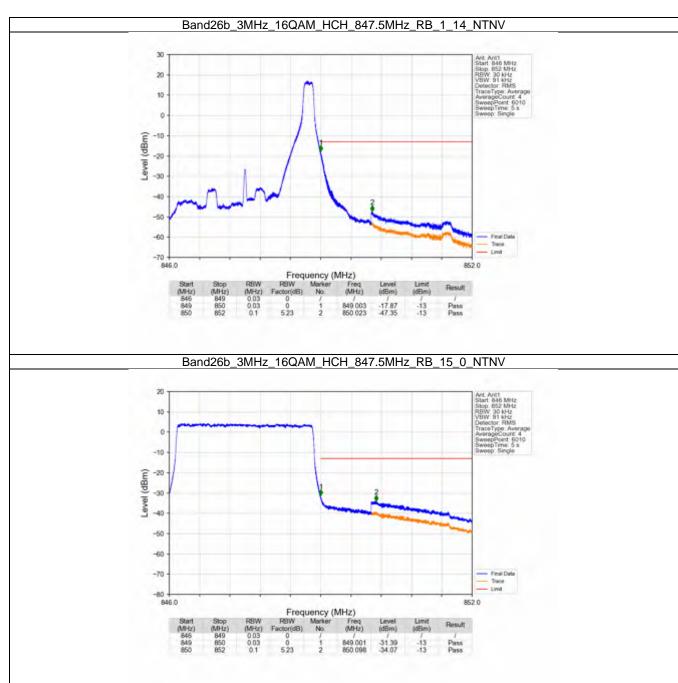

#### 7.1 B26b\_1.4MHz

#### 7.1.1 Test Result

|            |                    | Ва            | and: 26b / Bandwidt | h: 1.4MHz / NTNV         |       |          |
|------------|--------------------|---------------|---------------------|--------------------------|-------|----------|
| Modulation | Frequency<br>(MHz) | RB Allocation |                     | Spurious Emission        |       | \/ordigt |
|            |                    | Size          | Offset              | Result                   | Limit | Verdict  |
| QPSK -     | 824.7              | 1             | 0                   | Refer To Test Graph      |       | Pass     |
|            |                    | 6             | 0                   | Refer To Test Graph      |       | Pass     |
|            | 836.5              | 1             | 0                   | Refer To Test Graph      |       | Pass     |
|            | 848.3              | 1             | 0                   | Refer To Test Graph      |       | Pass     |
|            |                    |               | 5                   | Refer To Test Graph      |       | Pass     |
|            |                    | 6             | 0                   | Refer To Test Graph      |       | Pass     |
| 16QAM      | 824.7              | 1             | 0                   | Refer To Test Graph      |       | Pass     |
|            |                    | 6             | 0                   | Refer To Test Graph      |       | Pass     |
|            | 836.5              | 1             | 0                   | Refer To Test Graph      |       | Pass     |
|            | 848.3              | 1             | 0                   | Refer To Test Graph      |       | Pass     |
|            |                    |               | 5                   | Refer To Test Graph      |       | Pass     |
|            |                    | 6             | 0                   | Refer To Test Graph      |       | Pass     |
| 64QAM -    | 824.7              | 1             | 0                   | Refer To Test Graph      |       | Pass     |
|            |                    | 6             | 0                   | Refer To Test Graph      |       | Pass     |
|            | 836.5              | 1             | 0                   | Refer To Test Graph      |       | Pass     |
|            | 848.3              | 1             | 0                   | Refer To Test Graph      |       | Pass     |
|            |                    |               | 5                   | Refer To Test Graph      |       | Pass     |
|            |                    | 6             | 0                   | Refer To Test Graph      |       | Pass     |
| 256QAM -   | 824.7              | 1             | 0                   | Refer To Test Graph      |       | Pass     |
|            |                    | 6             | 0                   | Refer To Test Graph      |       | Pass     |
|            | 836.5              | 1             | 0                   | Refer To Test Graph      |       | Pass     |
|            | 848.3              | 1             | 0                   | Refer To Test Graph      |       | Pass     |
|            |                    |               | 5                   | Refer To Test Graph      |       | Pass     |
|            |                    | 6             | 0                   | Refer To Test Graph Pass |       | Pass     |

#### 7.1.2 Test Graph

Uniters otherwise agreed in writing, this document is usued by the Company subject to its General Conditions of Service printed oversals, available on request or accessible at http://www.ags.com/en/Tarms-and-Canditions apps and, for sectranic format documents auditor is Terms and Conditions (Terms-and-Canditions) and the control of the subject of the company is a distance of the intervention of the subject of the control of the subject o