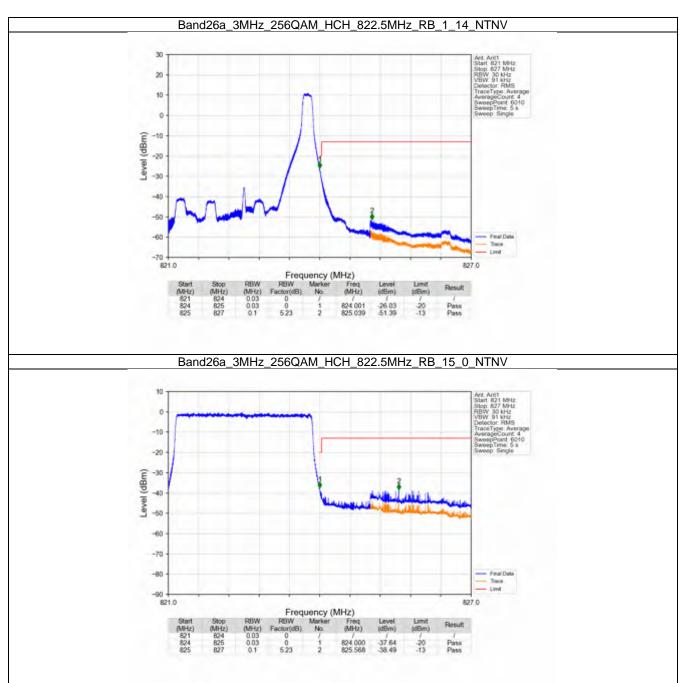

#### 6.2.1 Test Result

|            |                    | В             | Band: 26a / Bandwid | th: 3MHz / NTNV     |       |         |
|------------|--------------------|---------------|---------------------|---------------------|-------|---------|
| Modulation | Frequency<br>(MHz) | RB Allocation |                     | Spurious Emission   |       | Verdict |
|            |                    | Size          | Offset              | Result              | Limit | verdict |
| QPSK -     | 815.5              | 1             | 0                   | Refer To Test Graph |       | Pass    |
|            |                    | 15            | 0                   | Refer To Test Graph |       | Pass    |
|            | 819                | 1             | 0                   | Refer To Test Graph |       | Pass    |
|            | 822.5              | 1             | 0                   | Refer To Test Graph |       | Pass    |
|            |                    |               | 14                  | Refer To Test Graph |       | Pass    |
|            |                    | 15            | 0                   | Refer To Test Graph |       | Pass    |
| 16QAM      | 815.5              | 1             | 0                   | Refer To Test Graph |       | Pass    |
|            |                    | 15            | 0                   | Refer To Test Graph |       | Pass    |
|            | 819                | 1             | 0                   | Refer To Test Graph |       | Pass    |
|            | 822.5              | 1             | 0                   | Refer To Test Graph |       | Pass    |
|            |                    |               | 14                  | Refer To Test Graph |       | Pass    |
|            |                    | 15            | 0                   | Refer To Test Graph |       | Pass    |
| 64QAM      | 815.5              | 1             | 0                   | Refer To Test Graph |       | Pass    |
|            |                    | 15            | 0                   | Refer To Test Graph |       | Pass    |
|            | 819                | 1             | 0                   | Refer To Test Graph |       | Pass    |
|            | 822.5              | 1             | 0                   | Refer To Test Graph |       | Pass    |
|            |                    |               | 14                  | Refer To Test Graph |       | Pass    |
|            |                    | 15            | 0                   | Refer To Test Graph |       | Pass    |
| 256QAM -   | 815.5              | 1             | 0                   | Refer To Test Graph |       | Pass    |
|            |                    | 15            | 0                   | Refer To Test Graph |       | Pass    |
|            | 819                | 1             | 0                   | Refer To Test Graph |       | Pass    |
|            | 822.5              | 1             | 0                   | Refer To Test Graph |       | Pass    |
|            |                    |               | 14                  | Refer To Test Graph |       | Pass    |
|            |                    | 15            | 0                   |                     |       | Pass    |