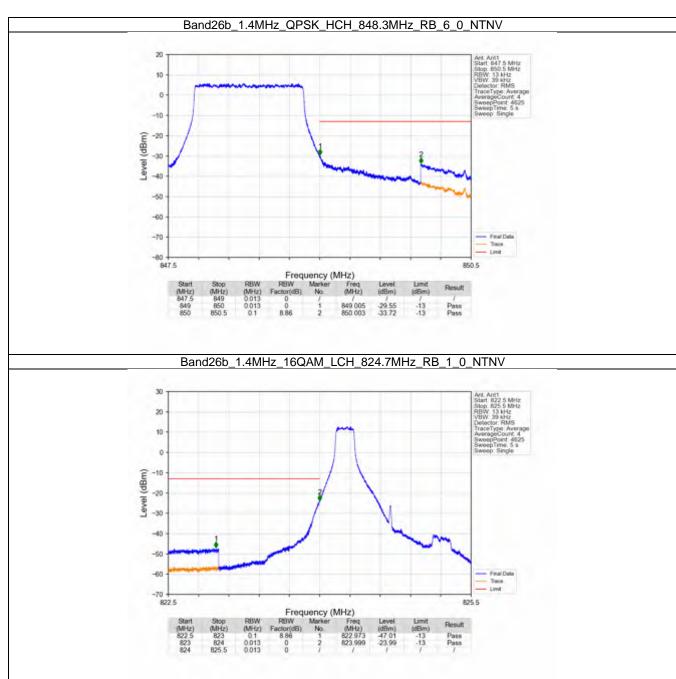

#### 7.1 B26b\_1.4MHz

#### 7.1.1 Test Result

|            |                    | Ва            | and: 26b / Bandwidt | h: 1.4MHz / NTNV         |       |          |
|------------|--------------------|---------------|---------------------|--------------------------|-------|----------|
| Modulation | Frequency<br>(MHz) | RB Allocation |                     | Spurious Emission        |       | \/ordigt |
|            |                    | Size          | Offset              | Result                   | Limit | Verdict  |
| QPSK -     | 824.7              | 1             | 0                   | Refer To Test Graph      |       | Pass     |
|            |                    | 6             | 0                   | Refer To Test Graph      |       | Pass     |
|            | 836.5              | 1             | 0                   | Refer To Test Graph      |       | Pass     |
|            | 848.3              | 1             | 0                   | Refer To Test Graph      |       | Pass     |
|            |                    |               | 5                   | Refer To Test Graph      |       | Pass     |
|            |                    | 6             | 0                   | Refer To Test Graph      |       | Pass     |
| 16QAM      | 824.7              | 1             | 0                   | Refer To Test Graph      |       | Pass     |
|            |                    | 6             | 0                   | Refer To Test Graph      |       | Pass     |
|            | 836.5              | 1             | 0                   | Refer To Test Graph      |       | Pass     |
|            | 848.3              | 1             | 0                   | Refer To Test Graph      |       | Pass     |
|            |                    |               | 5                   | Refer To Test Graph      |       | Pass     |
|            |                    | 6             | 0                   | Refer To Test Graph      |       | Pass     |
| 64QAM -    | 824.7              | 1             | 0                   | Refer To Test Graph      |       | Pass     |
|            |                    | 6             | 0                   | Refer To Test Graph      |       | Pass     |
|            | 836.5              | 1             | 0                   | Refer To Test Graph      |       | Pass     |
|            | 848.3              | 1             | 0                   | Refer To Test Graph      |       | Pass     |
|            |                    |               | 5                   | Refer To Test Graph      |       | Pass     |
|            |                    | 6             | 0                   | Refer To Test Graph      |       | Pass     |
| 256QAM -   | 824.7              | 1             | 0                   | Refer To Test Graph      |       | Pass     |
|            |                    | 6             | 0                   | Refer To Test Graph      |       | Pass     |
|            | 836.5              | 1             | 0                   | Refer To Test Graph      |       | Pass     |
|            | 848.3              | 1             | 0                   | Refer To Test Graph      |       | Pass     |
|            |                    |               | 5                   | Refer To Test Graph      |       | Pass     |
|            |                    | 6             | 0                   | Refer To Test Graph Pass |       | Pass     |

#### 7.1.2 Test Graph

Uniters otherwise agreed in writing, this document is usued by the Company subject to its General Conditions of Service printed oversals, available on request or accessible at http://www.ags.com/en/Tarms-and-Canditions apps and, for sectranic format documents auditor is Terms and Conditions (Terms-and-Canditions) and the control of the subject of the company is a distance of the intervention of the subject of the control of the subject o