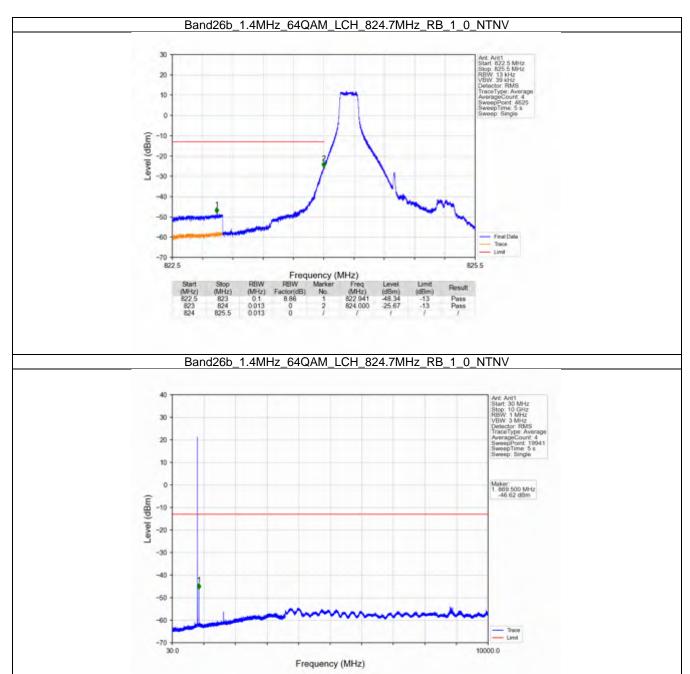

#### 7.1 B26b\_1.4MHz

#### 7.1.1 Test Result

|            |                    | Ва            | and: 26b / Bandwidt | h: 1.4MHz / NTNV         |       |          |
|------------|--------------------|---------------|---------------------|--------------------------|-------|----------|
| Modulation | Frequency<br>(MHz) | RB Allocation |                     | Spurious Emission        |       | \/ordigt |
|            |                    | Size          | Offset              | Result                   | Limit | Verdict  |
| QPSK -     | 824.7              | 1             | 0                   | Refer To Test Graph      |       | Pass     |
|            |                    | 6             | 0                   | Refer To Test Graph      |       | Pass     |
|            | 836.5              | 1             | 0                   | Refer To Test Graph      |       | Pass     |
|            | 848.3              | 1             | 0                   | Refer To Test Graph      |       | Pass     |
|            |                    |               | 5                   | Refer To Test Graph      |       | Pass     |
|            |                    | 6             | 0                   | Refer To Test Graph      |       | Pass     |
| 16QAM      | 824.7              | 1             | 0                   | Refer To Test Graph      |       | Pass     |
|            |                    | 6             | 0                   | Refer To Test Graph      |       | Pass     |
|            | 836.5              | 1             | 0                   | Refer To Test Graph      |       | Pass     |
|            | 848.3              | 1             | 0                   | Refer To Test Graph      |       | Pass     |
|            |                    |               | 5                   | Refer To Test Graph      |       | Pass     |
|            |                    | 6             | 0                   | Refer To Test Graph      |       | Pass     |
| 64QAM -    | 824.7              | 1             | 0                   | Refer To Test Graph      |       | Pass     |
|            |                    | 6             | 0                   | Refer To Test Graph      |       | Pass     |
|            | 836.5              | 1             | 0                   | Refer To Test Graph      |       | Pass     |
|            | 848.3              | 1             | 0                   | Refer To Test Graph      |       | Pass     |
|            |                    |               | 5                   | Refer To Test Graph      |       | Pass     |
|            |                    | 6             | 0                   | Refer To Test Graph      |       | Pass     |
| 256QAM -   | 824.7              | 1             | 0                   | Refer To Test Graph      |       | Pass     |
|            |                    | 6             | 0                   | Refer To Test Graph      |       | Pass     |
|            | 836.5              | 1             | 0                   | Refer To Test Graph      |       | Pass     |
|            | 848.3              | 1             | 0                   | Refer To Test Graph      |       | Pass     |
|            |                    |               | 5                   | Refer To Test Graph      |       | Pass     |
|            |                    | 6             | 0                   | Refer To Test Graph Pass |       | Pass     |

#### 7.1.2 Test Graph

Uniters otherwise agreed in writing, this document is usued by the Company subject to its General Conditions of Service printed oversals, available on request or accessible at http://www.ags.com/en/Tarms-and-Canditions apps and, for sectranic format documents auditor is Terms and Conditions (Terms-and-Canditions) and the control of the subject of the company is a distance of the intervention of the subject of the control of the subject o