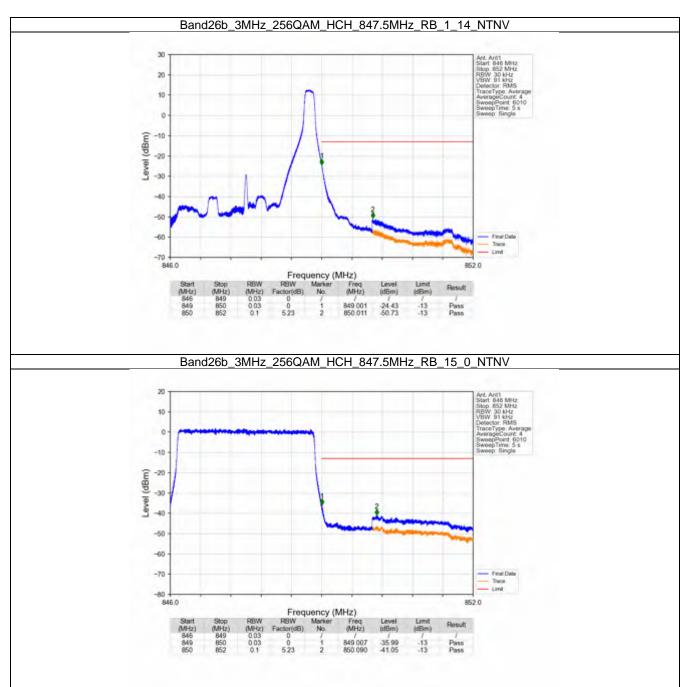

#### 7.1 B26b\_1.4MHz

#### 7.1.1 Test Result

|            |                    | Ва            | and: 26b / Bandwidt | h: 1.4MHz / NTNV         |       |          |
|------------|--------------------|---------------|---------------------|--------------------------|-------|----------|
| Modulation | Frequency<br>(MHz) | RB Allocation |                     | Spurious Emission        |       | \/ordigt |
|            |                    | Size          | Offset              | Result                   | Limit | Verdict  |
| QPSK -     | 824.7              | 1             | 0                   | Refer To Test Graph      |       | Pass     |
|            |                    | 6             | 0                   | Refer To Test Graph      |       | Pass     |
|            | 836.5              | 1             | 0                   | Refer To Test Graph      |       | Pass     |
|            | 848.3              | 1             | 0                   | Refer To Test Graph      |       | Pass     |
|            |                    |               | 5                   | Refer To Test Graph      |       | Pass     |
|            |                    | 6             | 0                   | Refer To Test Graph      |       | Pass     |
| 16QAM      | 824.7              | 1             | 0                   | Refer To Test Graph      |       | Pass     |
|            |                    | 6             | 0                   | Refer To Test Graph      |       | Pass     |
|            | 836.5              | 1             | 0                   | Refer To Test Graph      |       | Pass     |
|            | 848.3              | 1             | 0                   | Refer To Test Graph      |       | Pass     |
|            |                    |               | 5                   | Refer To Test Graph      |       | Pass     |
|            |                    | 6             | 0                   | Refer To Test Graph      |       | Pass     |
| 64QAM -    | 824.7              | 1             | 0                   | Refer To Test Graph      |       | Pass     |
|            |                    | 6             | 0                   | Refer To Test Graph      |       | Pass     |
|            | 836.5              | 1             | 0                   | Refer To Test Graph      |       | Pass     |
|            | 848.3              | 1             | 0                   | Refer To Test Graph      |       | Pass     |
|            |                    |               | 5                   | Refer To Test Graph      |       | Pass     |
|            |                    | 6             | 0                   | Refer To Test Graph      |       | Pass     |
| 256QAM -   | 824.7              | 1             | 0                   | Refer To Test Graph      |       | Pass     |
|            |                    | 6             | 0                   | Refer To Test Graph      |       | Pass     |
|            | 836.5              | 1             | 0                   | Refer To Test Graph      |       | Pass     |
|            | 848.3              | 1             | 0                   | Refer To Test Graph      |       | Pass     |
|            |                    |               | 5                   | Refer To Test Graph      |       | Pass     |
|            |                    | 6             | 0                   | Refer To Test Graph Pass |       | Pass     |