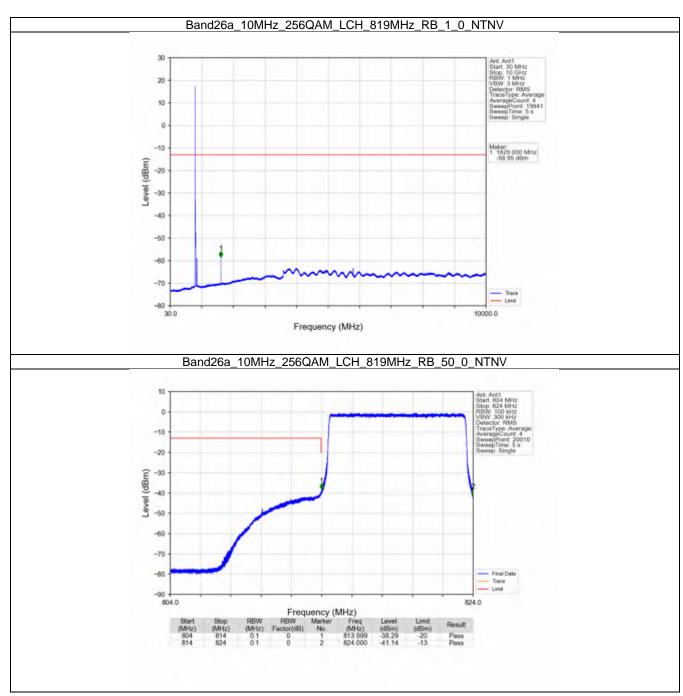

#### 6.4 B26a\_10MHz

#### 6.4.1 Test Result

|            |                    | Ba            | and: 26a / Bandwidt | h: 10MHz / NTNV          |       |         |
|------------|--------------------|---------------|---------------------|--------------------------|-------|---------|
| Modulation | Frequency<br>(MHz) | RB Allocation |                     | Spurious Emission        |       | Verdict |
|            |                    | Size          | Offset              | Result                   | Limit | Verdict |
| QPSK -     | 819                | 1             | 0                   | Refer To Test Graph      |       | Pass    |
|            |                    | 50            | 0                   | Refer To Test Graph      |       | Pass    |
|            | 819                | 1             | 0                   | Refer To Test Graph      |       | Pass    |
|            | 819                | 1             | 0                   | Refer To Test Graph      |       | Pass    |
|            |                    |               | 49                  | Refer To Test Graph      |       | Pass    |
|            |                    | 50            | 0                   | Refer To Test Graph      |       | Pass    |
| 16QAM —    | 819                | 1             | 0                   | Refer To Test Graph      |       | Pass    |
|            |                    | 50            | 0                   | Refer To Test Graph      |       | Pass    |
|            | 819                | 1             | 0                   | Refer To Test Graph      |       | Pass    |
|            | 819                | 1             | 0                   | Refer To Test Graph      |       | Pass    |
|            |                    |               | 49                  | Refer To Test Graph      |       | Pass    |
|            |                    | 50            | 0                   | Refer To Test Graph      |       | Pass    |
| 64QAM —    | 819                | 1             | 0                   | Refer To Test Graph      |       | Pass    |
|            |                    | 50            | 0                   | Refer To Test Graph      |       | Pass    |
|            | 819                | 1             | 0                   | Refer To Test Graph      |       | Pass    |
|            | 819                | 1             | 0                   | Refer To Test Graph      |       | Pass    |
|            |                    |               | 49                  | Refer To Test Graph      |       | Pass    |
|            |                    | 50            | 0                   | Refer To Test Graph      |       | Pass    |
| 256QAM -   | 819                | 1             | 0                   | Refer To Test Graph      |       | Pass    |
|            |                    | 50            | 0                   | Refer To Test Graph      |       | Pass    |
|            | 819                | 1             | 0                   | Refer To Test Graph      |       | Pass    |
|            | 819                | 1             | 0                   | Refer To Test Graph      |       | Pass    |
|            |                    |               | 49                  | Refer To Test Graph      |       | Pass    |
|            |                    | 50            | 0                   | Refer To Test Graph Pass |       | Pass    |

#### 6.4.2 Test Graph

Uniters otherwise agreed in writing, this document is usued by the Company subject to its General Conditions of Service printed oversals, available on request or accessible at http://www.ags.com/en/Tarms-and-Canditions apps and, for sectranic format documents auditor is Terms and Conditions (Terms-and-Canditions) and the control of the subject of the company is a distance of the intervention of the subject of the control of the subject o