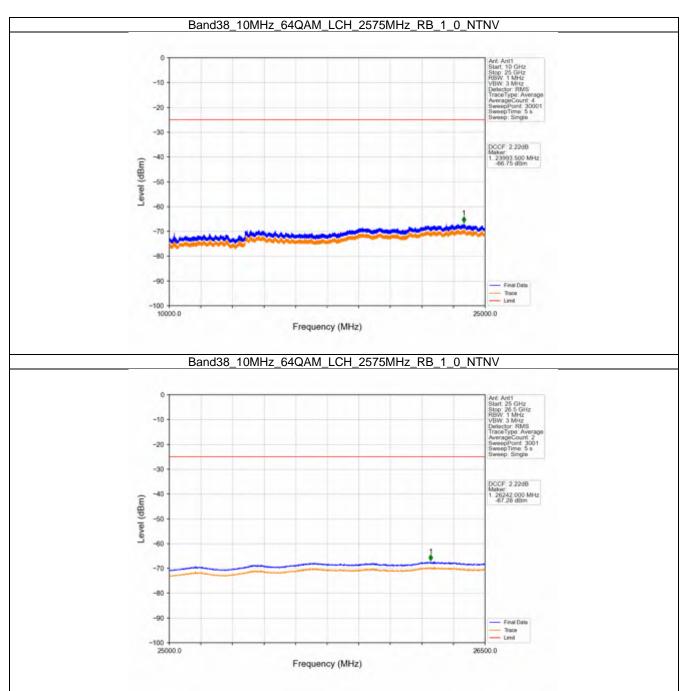

#### 6.4 B26a\_10MHz

#### 6.4.1 Test Result

|            |                    | Ba            | and: 26a / Bandwidt | h: 10MHz / NTNV          |       |         |
|------------|--------------------|---------------|---------------------|--------------------------|-------|---------|
| Modulation | Frequency<br>(MHz) | RB Allocation |                     | Spurious Emission        |       | Verdict |
|            |                    | Size          | Offset              | Result                   | Limit | Verdict |
| QPSK -     | 819                | 1             | 0                   | Refer To Test Graph      |       | Pass    |
|            |                    | 50            | 0                   | Refer To Test Graph      |       | Pass    |
|            | 819                | 1             | 0                   | Refer To Test Graph      |       | Pass    |
|            | 819                | 1             | 0                   | Refer To Test Graph      |       | Pass    |
|            |                    |               | 49                  | Refer To Test Graph      |       | Pass    |
|            |                    | 50            | 0                   | Refer To Test Graph      |       | Pass    |
| 16QAM —    | 819                | 1             | 0                   | Refer To Test Graph      |       | Pass    |
|            |                    | 50            | 0                   | Refer To Test Graph      |       | Pass    |
|            | 819                | 1             | 0                   | Refer To Test Graph      |       | Pass    |
|            | 819                | 1             | 0                   | Refer To Test Graph      |       | Pass    |
|            |                    |               | 49                  | Refer To Test Graph      |       | Pass    |
|            |                    | 50            | 0                   | Refer To Test Graph      |       | Pass    |
| 64QAM —    | 819                | 1             | 0                   | Refer To Test Graph      |       | Pass    |
|            |                    | 50            | 0                   | Refer To Test Graph      |       | Pass    |
|            | 819                | 1             | 0                   | Refer To Test Graph      |       | Pass    |
|            | 819                | 1             | 0                   | Refer To Test Graph      |       | Pass    |
|            |                    |               | 49                  | Refer To Test Graph      |       | Pass    |
|            |                    | 50            | 0                   | Refer To Test Graph      |       | Pass    |
| 256QAM -   | 819                | 1             | 0                   | Refer To Test Graph      |       | Pass    |
|            |                    | 50            | 0                   | Refer To Test Graph      |       | Pass    |
|            | 819                | 1             | 0                   | Refer To Test Graph      |       | Pass    |
|            | 819                | 1             | 0                   | Refer To Test Graph      |       | Pass    |
|            |                    |               | 49                  | Refer To Test Graph      |       | Pass    |
|            |                    | 50            | 0                   | Refer To Test Graph Pass |       | Pass    |