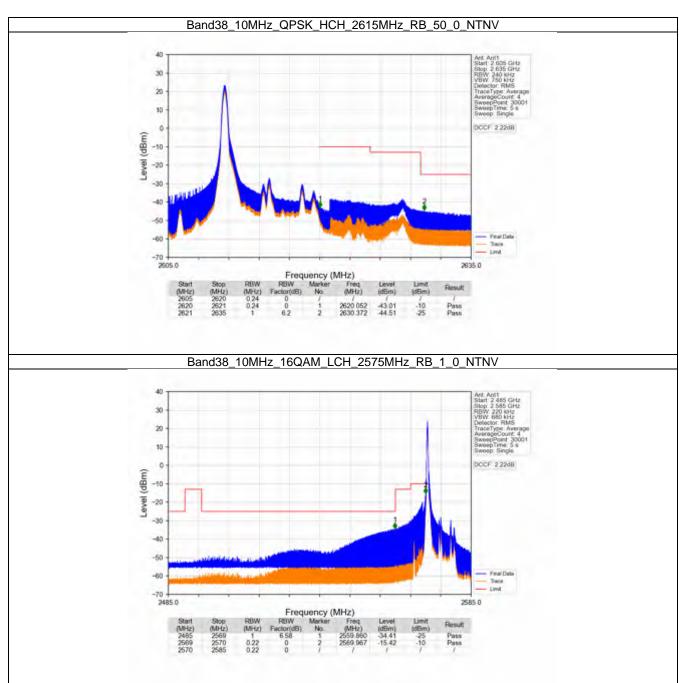

#### 6.4 B26a\_10MHz

#### 6.4.1 Test Result

|            |                    | Ba            | and: 26a / Bandwidt | h: 10MHz / NTNV          |       |         |
|------------|--------------------|---------------|---------------------|--------------------------|-------|---------|
| Modulation | Frequency<br>(MHz) | RB Allocation |                     | Spurious Emission        |       | Verdict |
|            |                    | Size          | Offset              | Result                   | Limit | Verdict |
| QPSK -     | 819                | 1             | 0                   | Refer To Test Graph      |       | Pass    |
|            |                    | 50            | 0                   | Refer To Test Graph      |       | Pass    |
|            | 819                | 1             | 0                   | Refer To Test Graph      |       | Pass    |
|            | 819                | 1             | 0                   | Refer To Test Graph      |       | Pass    |
|            |                    |               | 49                  | Refer To Test Graph      |       | Pass    |
|            |                    | 50            | 0                   | Refer To Test Graph      |       | Pass    |
| 16QAM —    | 819                | 1             | 0                   | Refer To Test Graph      |       | Pass    |
|            |                    | 50            | 0                   | Refer To Test Graph      |       | Pass    |
|            | 819                | 1             | 0                   | Refer To Test Graph      |       | Pass    |
|            | 819                | 1             | 0                   | Refer To Test Graph      |       | Pass    |
|            |                    |               | 49                  | Refer To Test Graph      |       | Pass    |
|            |                    | 50            | 0                   | Refer To Test Graph      |       | Pass    |
| 64QAM —    | 819                | 1             | 0                   | Refer To Test Graph      |       | Pass    |
|            |                    | 50            | 0                   | Refer To Test Graph      |       | Pass    |
|            | 819                | 1             | 0                   | Refer To Test Graph      |       | Pass    |
|            | 819                | 1             | 0                   | Refer To Test Graph      |       | Pass    |
|            |                    |               | 49                  | Refer To Test Graph      |       | Pass    |
|            |                    | 50            | 0                   | Refer To Test Graph      |       | Pass    |
| 256QAM -   | 819                | 1             | 0                   | Refer To Test Graph      |       | Pass    |
|            |                    | 50            | 0                   | Refer To Test Graph      |       | Pass    |
|            | 819                | 1             | 0                   | Refer To Test Graph      |       | Pass    |
|            | 819                | 1             | 0                   | Refer To Test Graph      |       | Pass    |
|            |                    |               | 49                  | Refer To Test Graph      |       | Pass    |
|            |                    | 50            | 0                   | Refer To Test Graph Pass |       | Pass    |