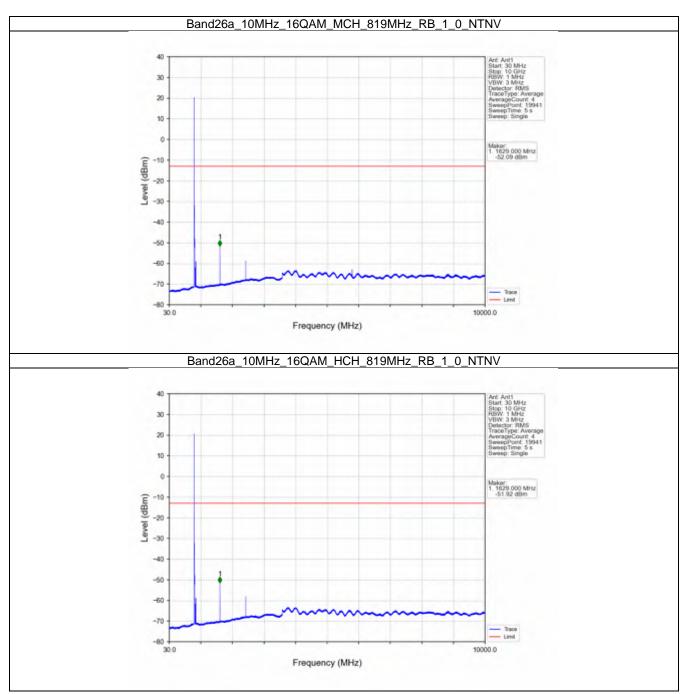

#### 6.4 B26a\_10MHz

#### 6.4.1 Test Result

|            |                    | Ba            | and: 26a / Bandwidt | h: 10MHz / NTNV          |       |         |
|------------|--------------------|---------------|---------------------|--------------------------|-------|---------|
| Modulation | Frequency<br>(MHz) | RB Allocation |                     | Spurious Emission        |       | Verdict |
|            |                    | Size          | Offset              | Result                   | Limit | Verdict |
| QPSK -     | 819                | 1             | 0                   | Refer To Test Graph      |       | Pass    |
|            |                    | 50            | 0                   | Refer To Test Graph      |       | Pass    |
|            | 819                | 1             | 0                   | Refer To Test Graph      |       | Pass    |
|            | 819                | 1             | 0                   | Refer To Test Graph      |       | Pass    |
|            |                    |               | 49                  | Refer To Test Graph      |       | Pass    |
|            |                    | 50            | 0                   | Refer To Test Graph      |       | Pass    |
| 16QAM —    | 819                | 1             | 0                   | Refer To Test Graph      |       | Pass    |
|            |                    | 50            | 0                   | Refer To Test Graph      |       | Pass    |
|            | 819                | 1             | 0                   | Refer To Test Graph      |       | Pass    |
|            | 819                | 1             | 0                   | Refer To Test Graph      |       | Pass    |
|            |                    |               | 49                  | Refer To Test Graph      |       | Pass    |
|            |                    | 50            | 0                   | Refer To Test Graph      |       | Pass    |
| 64QAM —    | 819                | 1             | 0                   | Refer To Test Graph      |       | Pass    |
|            |                    | 50            | 0                   | Refer To Test Graph      |       | Pass    |
|            | 819                | 1             | 0                   | Refer To Test Graph      |       | Pass    |
|            | 819                | 1             | 0                   | Refer To Test Graph      |       | Pass    |
|            |                    |               | 49                  | Refer To Test Graph      |       | Pass    |
|            |                    | 50            | 0                   | Refer To Test Graph      |       | Pass    |
| 256QAM -   | 819                | 1             | 0                   | Refer To Test Graph      |       | Pass    |
|            |                    | 50            | 0                   | Refer To Test Graph      |       | Pass    |
|            | 819                | 1             | 0                   | Refer To Test Graph      |       | Pass    |
|            | 819                | 1             | 0                   | Refer To Test Graph      |       | Pass    |
|            |                    |               | 49                  | Refer To Test Graph      |       | Pass    |
|            |                    | 50            | 0                   | Refer To Test Graph Pass |       | Pass    |