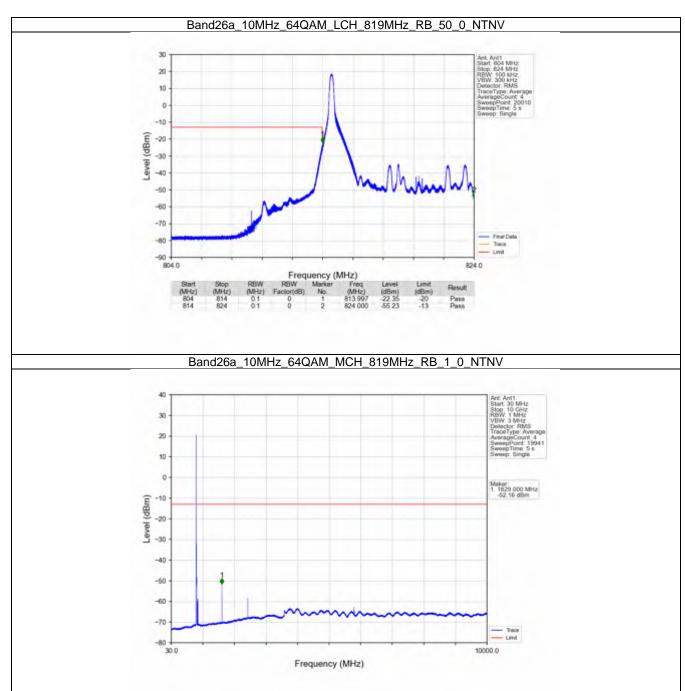

#### 6.4 B26a\_10MHz

#### 6.4.1 Test Result

|            |                    | Ba            | and: 26a / Bandwidt | h: 10MHz / NTNV          |       |         |
|------------|--------------------|---------------|---------------------|--------------------------|-------|---------|
| Modulation | Frequency<br>(MHz) | RB Allocation |                     | Spurious Emission        |       | Verdict |
|            |                    | Size          | Offset              | Result                   | Limit | Verdict |
| QPSK -     | 819                | 1             | 0                   | Refer To Test Graph      |       | Pass    |
|            |                    | 50            | 0                   | Refer To Test Graph      |       | Pass    |
|            | 819                | 1             | 0                   | Refer To Test Graph      |       | Pass    |
|            | 819                | 1             | 0                   | Refer To Test Graph      |       | Pass    |
|            |                    |               | 49                  | Refer To Test Graph      |       | Pass    |
|            |                    | 50            | 0                   | Refer To Test Graph      |       | Pass    |
| 16QAM —    | 819                | 1             | 0                   | Refer To Test Graph      |       | Pass    |
|            |                    | 50            | 0                   | Refer To Test Graph      |       | Pass    |
|            | 819                | 1             | 0                   | Refer To Test Graph      |       | Pass    |
|            | 819                | 1             | 0                   | Refer To Test Graph      |       | Pass    |
|            |                    |               | 49                  | Refer To Test Graph      |       | Pass    |
|            |                    | 50            | 0                   | Refer To Test Graph      |       | Pass    |
| 64QAM —    | 819                | 1             | 0                   | Refer To Test Graph      |       | Pass    |
|            |                    | 50            | 0                   | Refer To Test Graph      |       | Pass    |
|            | 819                | 1             | 0                   | Refer To Test Graph      |       | Pass    |
|            | 819                | 1             | 0                   | Refer To Test Graph      |       | Pass    |
|            |                    |               | 49                  | Refer To Test Graph      |       | Pass    |
|            |                    | 50            | 0                   | Refer To Test Graph      |       | Pass    |
| 256QAM -   | 819                | 1             | 0                   | Refer To Test Graph      |       | Pass    |
|            |                    | 50            | 0                   | Refer To Test Graph      |       | Pass    |
|            | 819                | 1             | 0                   | Refer To Test Graph      |       | Pass    |
|            | 819                | 1             | 0                   | Refer To Test Graph      |       | Pass    |
|            |                    |               | 49                  | Refer To Test Graph      |       | Pass    |
|            |                    | 50            | 0                   | Refer To Test Graph Pass |       | Pass    |

#### 6.4.2 Test Graph

Uniters otherwise agreed in writing, this document is usued by the Company subject to its General Conditions of Service printed oversals, available on request or accessible at http://www.ags.com/en/Tarms-and-Canditions apps and, for sectranic format documents auditor is Terms and Conditions (Terms-and-Canditions) and the control of the subject of the company is a distance of the intervention of the subject of the control of the subject o