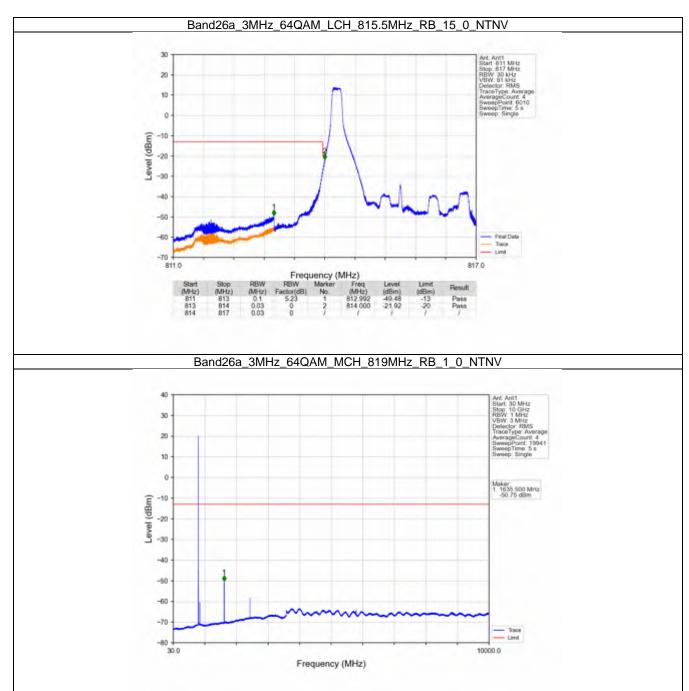

#### 6.2 B26a\_3MHz

#### 6.2.1 Test Result

|            |                    | В             | Band: 26a / Bandwid | th: 3MHz / NTNV     |       |         |
|------------|--------------------|---------------|---------------------|---------------------|-------|---------|
| Modulation | Frequency<br>(MHz) | RB Allocation |                     | Spurious Emission   |       | Verdict |
|            |                    | Size          | Offset              | Result              | Limit | verdict |
| QPSK -     | 815.5              | 1             | 0                   | Refer To Test Graph |       | Pass    |
|            |                    | 15            | 0                   | Refer To Test Graph |       | Pass    |
|            | 819                | 1             | 0                   | Refer To Test Graph |       | Pass    |
|            | 822.5              | 1             | 0                   | Refer To Test Graph |       | Pass    |
|            |                    |               | 14                  | Refer To Test Graph |       | Pass    |
|            |                    | 15            | 0                   | Refer To Test Graph |       | Pass    |
| 16QAM      | 815.5              | 1             | 0                   | Refer To Test Graph |       | Pass    |
|            |                    | 15            | 0                   | Refer To Test Graph |       | Pass    |
|            | 819                | 1             | 0                   | Refer To Test Graph |       | Pass    |
|            | 822.5              | 1             | 0                   | Refer To Test Graph |       | Pass    |
|            |                    |               | 14                  | Refer To Test Graph |       | Pass    |
|            |                    | 15            | 0                   | Refer To Test Graph |       | Pass    |
| 64QAM      | 815.5              | 1             | 0                   | Refer To Test Graph |       | Pass    |
|            |                    | 15            | 0                   | Refer To Test Graph |       | Pass    |
|            | 819                | 1             | 0                   | Refer To Test Graph |       | Pass    |
|            | 822.5              | 1             | 0                   | Refer To Test Graph |       | Pass    |
|            |                    |               | 14                  | Refer To Test Graph |       | Pass    |
|            |                    | 15            | 0                   | Refer To Test Graph |       | Pass    |
| 256QAM -   | 815.5              | 1             | 0                   | Refer To Test Graph |       | Pass    |
|            |                    | 15            | 0                   | Refer To Test Graph |       | Pass    |
|            | 819                | 1             | 0                   | Refer To Test Graph |       | Pass    |
|            | 822.5              | 1             | 0                   | Refer To Test Graph |       | Pass    |
|            |                    |               | 14                  | Refer To Test Graph |       | Pass    |
|            |                    | 15            | 0                   |                     |       | Pass    |