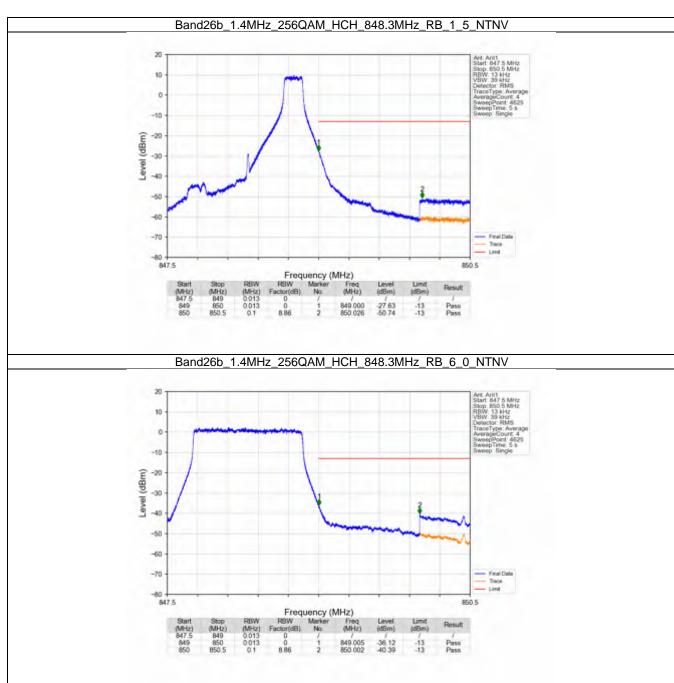

#### 7.1 B26b\_1.4MHz

#### 7.1.1 Test Result

|            |                    | Ва            | and: 26b / Bandwidt | h: 1.4MHz / NTNV         |       |          |
|------------|--------------------|---------------|---------------------|--------------------------|-------|----------|
| Modulation | Frequency<br>(MHz) | RB Allocation |                     | Spurious Emission        |       | \/ordigt |
|            |                    | Size          | Offset              | Result                   | Limit | Verdict  |
| QPSK -     | 824.7              | 1             | 0                   | Refer To Test Graph      |       | Pass     |
|            |                    | 6             | 0                   | Refer To Test Graph      |       | Pass     |
|            | 836.5              | 1             | 0                   | Refer To Test Graph      |       | Pass     |
|            | 848.3              | 1             | 0                   | Refer To Test Graph      |       | Pass     |
|            |                    |               | 5                   | Refer To Test Graph      |       | Pass     |
|            |                    | 6             | 0                   | Refer To Test Graph      |       | Pass     |
| 16QAM      | 824.7              | 1             | 0                   | Refer To Test Graph      |       | Pass     |
|            |                    | 6             | 0                   | Refer To Test Graph      |       | Pass     |
|            | 836.5              | 1             | 0                   | Refer To Test Graph      |       | Pass     |
|            | 848.3              | 1             | 0                   | Refer To Test Graph      |       | Pass     |
|            |                    |               | 5                   | Refer To Test Graph      |       | Pass     |
|            |                    | 6             | 0                   | Refer To Test Graph      |       | Pass     |
| 64QAM -    | 824.7              | 1             | 0                   | Refer To Test Graph      |       | Pass     |
|            |                    | 6             | 0                   | Refer To Test Graph      |       | Pass     |
|            | 836.5              | 1             | 0                   | Refer To Test Graph      |       | Pass     |
|            | 848.3              | 1             | 0                   | Refer To Test Graph      |       | Pass     |
|            |                    |               | 5                   | Refer To Test Graph      |       | Pass     |
|            |                    | 6             | 0                   | Refer To Test Graph      |       | Pass     |
| 256QAM -   | 824.7              | 1             | 0                   | Refer To Test Graph      |       | Pass     |
|            |                    | 6             | 0                   | Refer To Test Graph      |       | Pass     |
|            | 836.5              | 1             | 0                   | Refer To Test Graph      |       | Pass     |
|            | 848.3              | 1             | 0                   | Refer To Test Graph      |       | Pass     |
|            |                    |               | 5                   | Refer To Test Graph      |       | Pass     |
|            |                    | 6             | 0                   | Refer To Test Graph Pass |       | Pass     |

#### 7.1.2 Test Graph

Uniters otherwise agreed in writing, this document is usued by the Company subject to its General Conditions of Service printed oversals, available on request or accessible at http://www.ags.com/en/Tarms-and-Canditions apps and, for sectranic format documents auditor is Terms and Conditions (Terms-and-Canditions) and the control of the subject of the company is a distance of the intervention of the subject of the control of the subject o