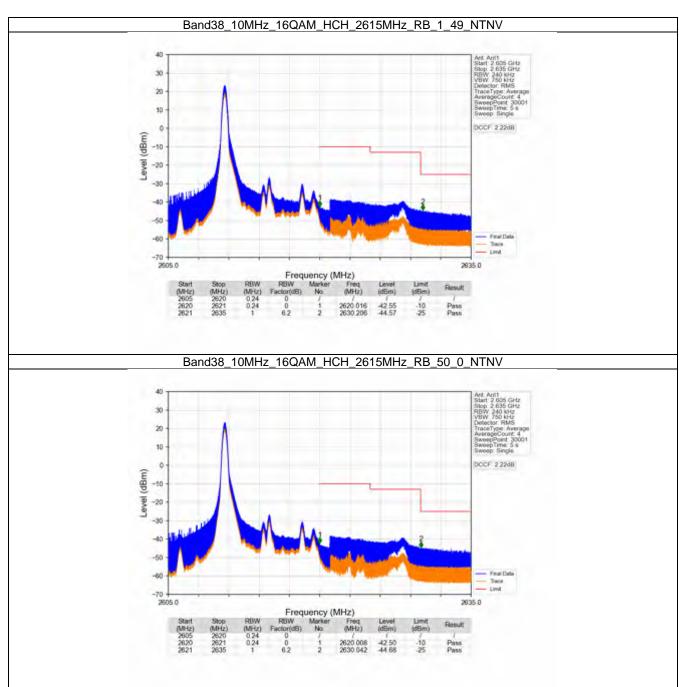

#### 6.4 B26a\_10MHz

#### 6.4.1 Test Result

|            |                    | Ba            | and: 26a / Bandwidt | h: 10MHz / NTNV          |       |         |
|------------|--------------------|---------------|---------------------|--------------------------|-------|---------|
| Modulation | Frequency<br>(MHz) | RB Allocation |                     | Spurious Emission        |       | Verdict |
|            |                    | Size          | Offset              | Result                   | Limit | Verdict |
| QPSK -     | 819                | 1             | 0                   | Refer To Test Graph      |       | Pass    |
|            |                    | 50            | 0                   | Refer To Test Graph      |       | Pass    |
|            | 819                | 1             | 0                   | Refer To Test Graph      |       | Pass    |
|            | 819                | 1             | 0                   | Refer To Test Graph      |       | Pass    |
|            |                    |               | 49                  | Refer To Test Graph      |       | Pass    |
|            |                    | 50            | 0                   | Refer To Test Graph      |       | Pass    |
| 16QAM —    | 819                | 1             | 0                   | Refer To Test Graph      |       | Pass    |
|            |                    | 50            | 0                   | Refer To Test Graph      |       | Pass    |
|            | 819                | 1             | 0                   | Refer To Test Graph      |       | Pass    |
|            | 819                | 1             | 0                   | Refer To Test Graph      |       | Pass    |
|            |                    |               | 49                  | Refer To Test Graph      |       | Pass    |
|            |                    | 50            | 0                   | Refer To Test Graph      |       | Pass    |
| 64QAM —    | 819                | 1             | 0                   | Refer To Test Graph      |       | Pass    |
|            |                    | 50            | 0                   | Refer To Test Graph      |       | Pass    |
|            | 819                | 1             | 0                   | Refer To Test Graph      |       | Pass    |
|            | 819                | 1             | 0                   | Refer To Test Graph      |       | Pass    |
|            |                    |               | 49                  | Refer To Test Graph      |       | Pass    |
|            |                    | 50            | 0                   | Refer To Test Graph      |       | Pass    |
| 256QAM -   | 819                | 1             | 0                   | Refer To Test Graph      |       | Pass    |
|            |                    | 50            | 0                   | Refer To Test Graph      |       | Pass    |
|            | 819                | 1             | 0                   | Refer To Test Graph      |       | Pass    |
|            | 819                | 1             | 0                   | Refer To Test Graph      |       | Pass    |
|            |                    |               | 49                  | Refer To Test Graph      |       | Pass    |
|            |                    | 50            | 0                   | Refer To Test Graph Pass |       | Pass    |