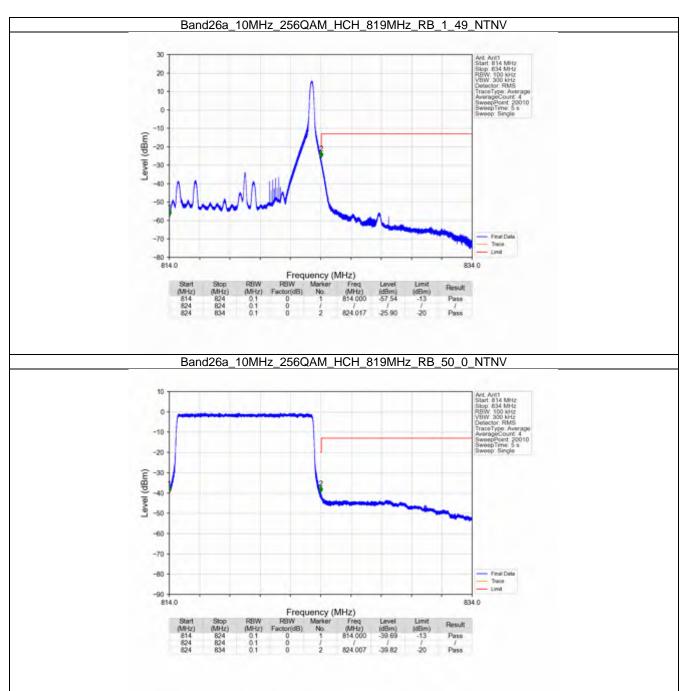

#### 6.4 B26a\_10MHz

#### 6.4.1 Test Result

|            |                    | Ba            | and: 26a / Bandwidt | h: 10MHz / NTNV          |       |         |
|------------|--------------------|---------------|---------------------|--------------------------|-------|---------|
| Modulation | Frequency<br>(MHz) | RB Allocation |                     | Spurious Emission        |       | Verdict |
|            |                    | Size          | Offset              | Result                   | Limit | Verdict |
| QPSK -     | 819                | 1             | 0                   | Refer To Test Graph      |       | Pass    |
|            |                    | 50            | 0                   | Refer To Test Graph      |       | Pass    |
|            | 819                | 1             | 0                   | Refer To Test Graph      |       | Pass    |
|            | 819                | 1             | 0                   | Refer To Test Graph      |       | Pass    |
|            |                    |               | 49                  | Refer To Test Graph      |       | Pass    |
|            |                    | 50            | 0                   | Refer To Test Graph      |       | Pass    |
| 16QAM —    | 819                | 1             | 0                   | Refer To Test Graph      |       | Pass    |
|            |                    | 50            | 0                   | Refer To Test Graph      |       | Pass    |
|            | 819                | 1             | 0                   | Refer To Test Graph      |       | Pass    |
|            | 819                | 1             | 0                   | Refer To Test Graph      |       | Pass    |
|            |                    |               | 49                  | Refer To Test Graph      |       | Pass    |
|            |                    | 50            | 0                   | Refer To Test Graph      |       | Pass    |
| 64QAM —    | 819                | 1             | 0                   | Refer To Test Graph      |       | Pass    |
|            |                    | 50            | 0                   | Refer To Test Graph      |       | Pass    |
|            | 819                | 1             | 0                   | Refer To Test Graph      |       | Pass    |
|            | 819                | 1             | 0                   | Refer To Test Graph      |       | Pass    |
|            |                    |               | 49                  | Refer To Test Graph      |       | Pass    |
|            |                    | 50            | 0                   | Refer To Test Graph      |       | Pass    |
| 256QAM -   | 819                | 1             | 0                   | Refer To Test Graph      |       | Pass    |
|            |                    | 50            | 0                   | Refer To Test Graph      |       | Pass    |
|            | 819                | 1             | 0                   | Refer To Test Graph      |       | Pass    |
|            | 819                | 1             | 0                   | Refer To Test Graph      |       | Pass    |
|            |                    |               | 49                  | Refer To Test Graph      |       | Pass    |
|            |                    | 50            | 0                   | Refer To Test Graph Pass |       | Pass    |

#### 6.4.2 Test Graph

Uniters otherwise agreed in writing, this document is usued by the Company subject to its General Conditions of Service printed oversals, available on request or accessible at http://www.ags.com/en/Tarms-and-Canditions apps and, for sectranic format documents auditor is Terms and Conditions (Terms-and-Canditions) and the control of the subject of the company is a distance of the intervention of the subject of the control of the subject o