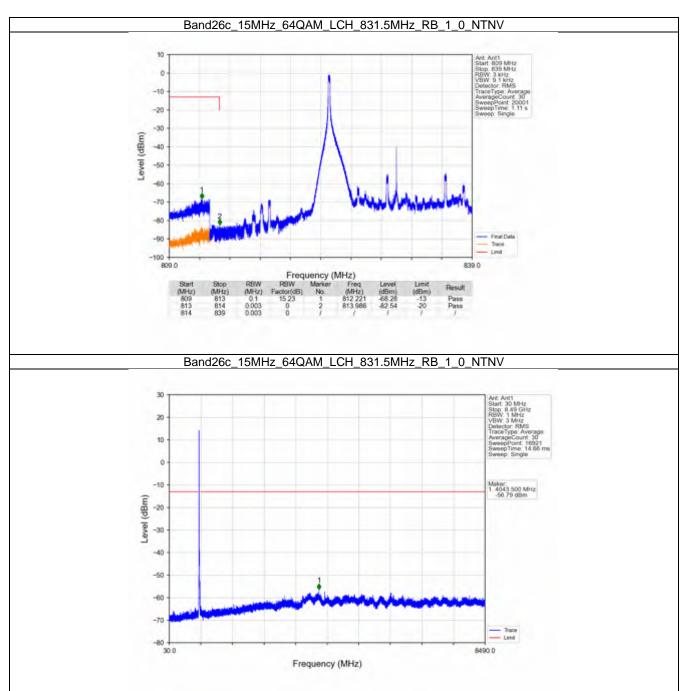

#### 7.1 B26b\_1.4MHz

#### 7.1.1 Test Result

|            |                    | Ва            | and: 26b / Bandwidt | h: 1.4MHz / NTNV         |       |          |
|------------|--------------------|---------------|---------------------|--------------------------|-------|----------|
| Modulation | Frequency<br>(MHz) | RB Allocation |                     | Spurious Emission        |       | \/ordigt |
|            |                    | Size          | Offset              | Result                   | Limit | Verdict  |
| QPSK -     | 824.7              | 1             | 0                   | Refer To Test Graph      |       | Pass     |
|            |                    | 6             | 0                   | Refer To Test Graph      |       | Pass     |
|            | 836.5              | 1             | 0                   | Refer To Test Graph      |       | Pass     |
|            | 848.3              | 1             | 0                   | Refer To Test Graph      |       | Pass     |
|            |                    |               | 5                   | Refer To Test Graph      |       | Pass     |
|            |                    | 6             | 0                   | Refer To Test Graph      |       | Pass     |
| 16QAM      | 824.7              | 1             | 0                   | Refer To Test Graph      |       | Pass     |
|            |                    | 6             | 0                   | Refer To Test Graph      |       | Pass     |
|            | 836.5              | 1             | 0                   | Refer To Test Graph      |       | Pass     |
|            | 848.3              | 1             | 0                   | Refer To Test Graph      |       | Pass     |
|            |                    |               | 5                   | Refer To Test Graph      |       | Pass     |
|            |                    | 6             | 0                   | Refer To Test Graph      |       | Pass     |
| 64QAM -    | 824.7              | 1             | 0                   | Refer To Test Graph      |       | Pass     |
|            |                    | 6             | 0                   | Refer To Test Graph      |       | Pass     |
|            | 836.5              | 1             | 0                   | Refer To Test Graph      |       | Pass     |
|            | 848.3              | 1             | 0                   | Refer To Test Graph      |       | Pass     |
|            |                    |               | 5                   | Refer To Test Graph      |       | Pass     |
|            |                    | 6             | 0                   | Refer To Test Graph      |       | Pass     |
| 256QAM -   | 824.7              | 1             | 0                   | Refer To Test Graph      |       | Pass     |
|            |                    | 6             | 0                   | Refer To Test Graph      |       | Pass     |
|            | 836.5              | 1             | 0                   | Refer To Test Graph      |       | Pass     |
|            | 848.3              | 1             | 0                   | Refer To Test Graph      |       | Pass     |
|            |                    |               | 5                   | Refer To Test Graph      |       | Pass     |
|            |                    | 6             | 0                   | Refer To Test Graph Pass |       | Pass     |