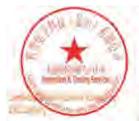

#### 7.1 B26b\_1.4MHz

#### 7.1.1 Test Result

|            |                    | Ва            | and: 26b / Bandwidt | h: 1.4MHz / NTNV         |       |          |
|------------|--------------------|---------------|---------------------|--------------------------|-------|----------|
| Modulation | Frequency<br>(MHz) | RB Allocation |                     | Spurious Emission        |       | \/ordigt |
|            |                    | Size          | Offset              | Result                   | Limit | Verdict  |
| QPSK -     | 824.7              | 1             | 0                   | Refer To Test Graph      |       | Pass     |
|            |                    | 6             | 0                   | Refer To Test Graph      |       | Pass     |
|            | 836.5              | 1             | 0                   | Refer To Test Graph      |       | Pass     |
|            | 848.3              | 1             | 0                   | Refer To Test Graph      |       | Pass     |
|            |                    |               | 5                   | Refer To Test Graph      |       | Pass     |
|            |                    | 6             | 0                   | Refer To Test Graph      |       | Pass     |
| 16QAM      | 824.7              | 1             | 0                   | Refer To Test Graph      |       | Pass     |
|            |                    | 6             | 0                   | Refer To Test Graph      |       | Pass     |
|            | 836.5              | 1             | 0                   | Refer To Test Graph      |       | Pass     |
|            | 848.3              | 1             | 0                   | Refer To Test Graph      |       | Pass     |
|            |                    |               | 5                   | Refer To Test Graph      |       | Pass     |
|            |                    | 6             | 0                   | Refer To Test Graph      |       | Pass     |
| 64QAM -    | 824.7              | 1             | 0                   | Refer To Test Graph      |       | Pass     |
|            |                    | 6             | 0                   | Refer To Test Graph      |       | Pass     |
|            | 836.5              | 1             | 0                   | Refer To Test Graph      |       | Pass     |
|            | 848.3              | 1             | 0                   | Refer To Test Graph      |       | Pass     |
|            |                    |               | 5                   | Refer To Test Graph      |       | Pass     |
|            |                    | 6             | 0                   | Refer To Test Graph      |       | Pass     |
| 256QAM -   | 824.7              | 1             | 0                   | Refer To Test Graph      |       | Pass     |
|            |                    | 6             | 0                   | Refer To Test Graph      |       | Pass     |
|            | 836.5              | 1             | 0                   | Refer To Test Graph      |       | Pass     |
|            | 848.3              | 1             | 0                   | Refer To Test Graph      |       | Pass     |
|            |                    |               | 5                   | Refer To Test Graph      |       | Pass     |
|            |                    | 6             | 0                   | Refer To Test Graph Pass |       | Pass     |