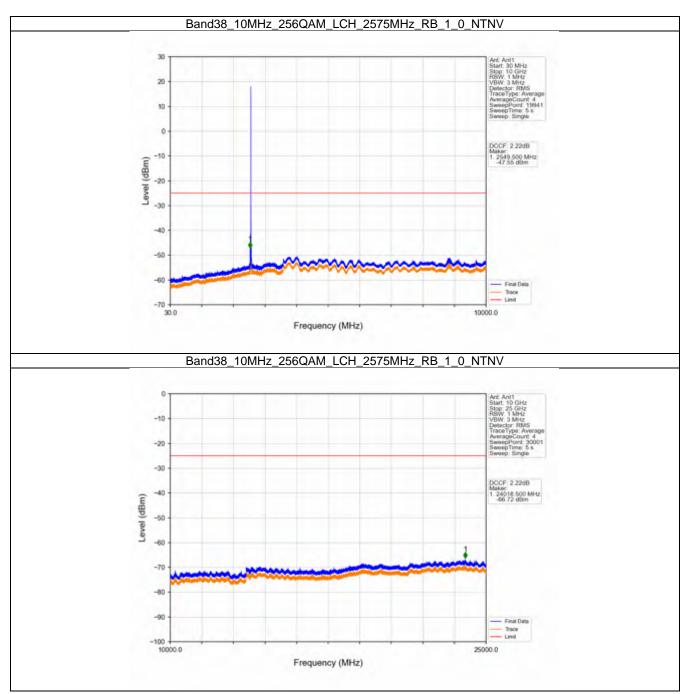

#### 6.4 B26a\_10MHz

#### 6.4.1 Test Result

|            |                    | Ba            | and: 26a / Bandwidt | h: 10MHz / NTNV          |       |         |
|------------|--------------------|---------------|---------------------|--------------------------|-------|---------|
| Modulation | Frequency<br>(MHz) | RB Allocation |                     | Spurious Emission        |       | Verdict |
|            |                    | Size          | Offset              | Result                   | Limit | Verdict |
| QPSK -     | 819                | 1             | 0                   | Refer To Test Graph      |       | Pass    |
|            |                    | 50            | 0                   | Refer To Test Graph      |       | Pass    |
|            | 819                | 1             | 0                   | Refer To Test Graph      |       | Pass    |
|            | 819                | 1             | 0                   | Refer To Test Graph      |       | Pass    |
|            |                    |               | 49                  | Refer To Test Graph      |       | Pass    |
|            |                    | 50            | 0                   | Refer To Test Graph      |       | Pass    |
| 16QAM —    | 819                | 1             | 0                   | Refer To Test Graph      |       | Pass    |
|            |                    | 50            | 0                   | Refer To Test Graph      |       | Pass    |
|            | 819                | 1             | 0                   | Refer To Test Graph      |       | Pass    |
|            | 819                | 1             | 0                   | Refer To Test Graph      |       | Pass    |
|            |                    |               | 49                  | Refer To Test Graph      |       | Pass    |
|            |                    | 50            | 0                   | Refer To Test Graph      |       | Pass    |
| 64QAM —    | 819                | 1             | 0                   | Refer To Test Graph      |       | Pass    |
|            |                    | 50            | 0                   | Refer To Test Graph      |       | Pass    |
|            | 819                | 1             | 0                   | Refer To Test Graph      |       | Pass    |
|            | 819                | 1             | 0                   | Refer To Test Graph      |       | Pass    |
|            |                    |               | 49                  | Refer To Test Graph      |       | Pass    |
|            |                    | 50            | 0                   | Refer To Test Graph      |       | Pass    |
| 256QAM -   | 819                | 1             | 0                   | Refer To Test Graph      |       | Pass    |
|            |                    | 50            | 0                   | Refer To Test Graph      |       | Pass    |
|            | 819                | 1             | 0                   | Refer To Test Graph      |       | Pass    |
|            | 819                | 1             | 0                   | Refer To Test Graph      |       | Pass    |
|            |                    |               | 49                  | Refer To Test Graph      |       | Pass    |
|            |                    | 50            | 0                   | Refer To Test Graph Pass |       | Pass    |

Page: 593 of 1252

#### 6.4.2 Test Graph

Uniters otherwise agreed in writing, this document is usued by the Company subject to its General Conditions of Service printed oversals, available on request or accessible at http://www.ags.com/en/Tarms-and-Canditions apps and, for sectranic format documents auditor is Terms and Conditions (Terms-and-Canditions) and the control of the subject of the company is a distance of the intervention of the subject of the control of the subject o