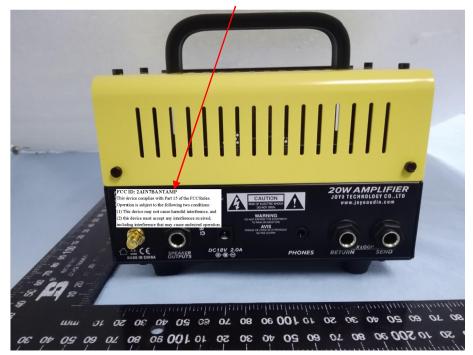

## **Proposed FCC ID Label Format**

FCC ID: 2AIN7BANTAMP This device complies with Part 15 of the FCC Rules. Operation is subject to the following two conditions: (1) This device may not cause harmful interference, and (2) this device must accept any interference received, including interference that may cause undesired operation.

## **Proposed Label Location on EUT**

FCC ID Label Location