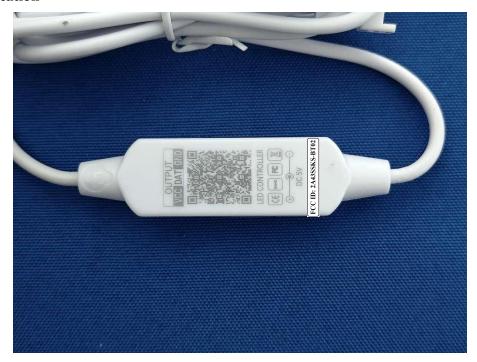

and Information**

## **FCC Label Sample**

FCC ID: 2A43SSKS-BT02

## **FCC Label Specifications**

Text is Black in color and is justified. Labels are printed in indelible ink on permanent adhesive backing or silk-screened onto the EUT or shall be affixed at a conspicuous location on the EUT. Where the EUT is constructed in two or more sections connected by wires and marketed together, the above statement is required to be affixed only to the main control unit. When the EUT is so small or for such use that it is not practicable to place the statement on it, the above information shall be placed in a prominent location in the instruction manual or pamphlet supplied to the user or, alternatively, shall be placed on the container in which the device is marketed.

## **FCC Label Location**