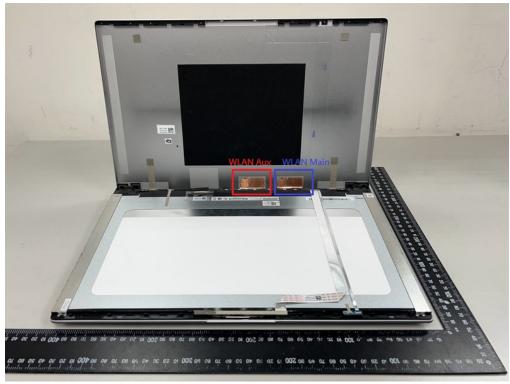

SGS Taiwan Ltd.

No.134,Wu Kung Road, New Taipei Industrial Park, Wuku District, New Taipei City, Taiwan/新北市五股區新北產業園區五工路 134 號

Page: 4 of 5

WWAN Antenna-1

Unless otherwise stated the results shown in this test report refer only to the sample(s) tested and such sample(s) are retained for 90 days only. 险非只有的明,此想生红用做影响过少样具色素,同时此样里做足列的手。木型生土硕木八司丰富纯可,不可可以推测。