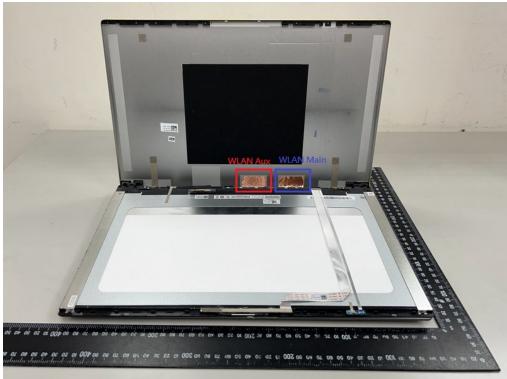

## WWAN Antenna-2

Unless otherwise stated the results shown in this test report refer only to the sample(s) tested and such sample(s) are retained for 90 days only. 除非只有铅明,此数华红用摄影测过之样只有贵,同时此样只属是例如于。大数华土领太公司隶而连可,不可如必填制。