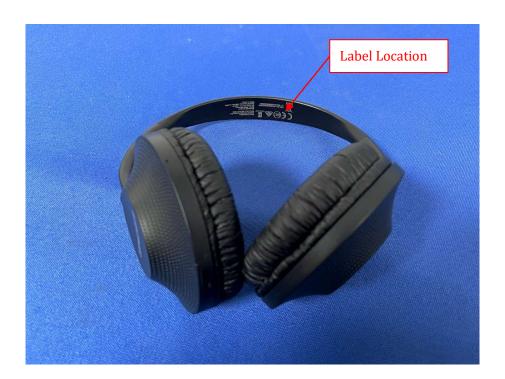

l and Information**

## **FCC Label Sample**

FCC ID: L76-KPH7BTV2

## **FCC Label Specifications**

Text is Black in color and is justified. Labels are printed in indelible ink on permanent adhesive backing or silk-screened onto the EUT or shall be affixed at a conspicuous location on the EUT. Where the EUT is constructed in two or more sections connected by wires and marketed together, the above statement is required to be affixed only to the main control unit. When the EUT is so small or for such use that it is not practicable to place the statement on it, the above information shall be placed in a prominent location in the instruction manual or pamphlet supplied to the user or, alternatively, shall be placed on the container in which the device is marketed.

## **FCC Label Location**