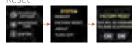

10.Remind: Sedentary warn, Drinking, meeting, take medicine, alarm clock, search phone in the APP link state, Open the APP phone message push function.

11.Setting:

Restart

Turn off

Reset

About

Bringhtness contuo