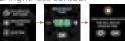

4.heart rate test: slide into

,in the APP link state, real-timesynchronization.

5.sleep test: slide into

,in the APP link state, real-timesynchronization.

6.music control: slide into playback of music on mobile