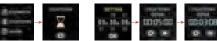

#### 8.sports mode

Totle 8 sports: walke, running, paly badminton, climbing, play basketball, rid on a bicycle, paly football, play basketball

slide into sports, follow refer to:

9. BT CALL and Information push in the APP link state, Open the APP phone message push function.

10.Remind: Sedentary warn, Drinking, meeting, take medicine, alarm clock, search phone in the APP link state, Open the APP phone message push function.

11.Setting:

Restart

Turn off

Reset

About

Bringhtness contuo

12、10、Other functional: follow zhe steps, in the APP link state.

• alarm clock

stopwatch

count down

search phone

2 3 charging

QR code