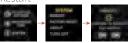

10.Remind: Sedentary warn, Drinking, meeting, take medicine, alarm clock, search phone in the APP link state, Open the APP phone message push function.

11.Setting:

Restart

Turn off

Reset

About

Bringhtness contuo