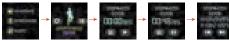

#### II.Operation Method(in the APP link state, real-timesynchronization)

1.Turn on: long press key 3S, show main interface.

2.UI switch: slide into and keeing.

, long press key 3S, choose like UI

in the APP link state, real-timesynchronization.

4.heart rate test: slide into

,in the APP link state, real-timesynchronization.

5.sleep test: slide into

,in the APP link state, real-timesynchronization.

6.music control: slide into playback of music on mobile

I,in the APP link state, real-time control and phone.

7.photos: slide into of photo on mobile

in the APP link state, real-time control and playback phone.

#### 8.sports mode

Totle 8 sports: walke, running, paly badminton, climbing, play basketball, rid on a bicycle, paly football, play basketball

slide into sports, follow refer to:

9. BT CALL and Information push in the APP link state, Open the APP phone message push function.

10.Remind: Sedentary warn, Drinking, meeting, take medicine, alarm clock, search phone in the APP link state, Open the APP phone message push function.

11.Setting:

Restart

Turn off

Reset

About

Bringhtness contuo

12、10、Other functional: follow zhe steps, in the APP link state.

• alarm clock

stopwatch

count down

search phone

2 3 charging

QR code