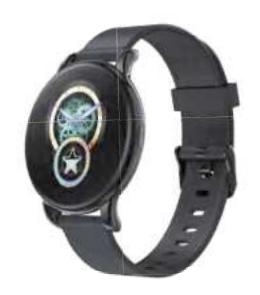

# MUSIC WATCH

Fashionable smart watch with music control





### TABLE OF CONTENTS/目录

| I .Functional Description               | 1     |
|-----------------------------------------|-------|
| II .Operation Method                    | 1     |
| III.Specificaton                        | 4     |
| V.Notice                                | 4     |
| V .APP code(Android or IOS),scan please |       |
|                                         | • • • |
| 一、功能描述                                  | 5     |
| 二、使用方法                                  | 5     |
| 三、规格参数                                  | 8     |
| 四、注意事项                                  | 8     |
| 五、下载,安装APP 二维码                          | 8     |

## I .Functional Description



| 1 | KEY      | 3 | Zinc alloy housing | (5) | Charging<br>terminal | 7 | TPU<br>watchhand |
|---|----------|---