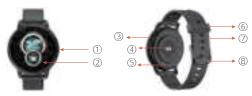

## I .Functional Description

| 1 | KEY      | 3 | Zinc alloy housing | (5) | Charging<br>terminal | 7 | TPU<br>watchhand |
|---|----------|---|--------------------|-----|----------------------|---|------------------|
| 2 | 1.09 TFT | 4 | Heart rate LED     | 6   | clasp                | 8 | Metal clasp      |