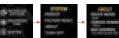

#### II.Operation Method(in the APP link state, real-timesynchronization)

1.Turn on: long press key 3S, show main interface.

2.UI switch: slide into and keeing.

, long press key 3S, choose like UI

in the APP link state, real-timesynchronization.