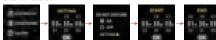

12、10、Other functional: follow zhe steps, in the APP link state.

• alarm clock

stopwatch

count down

search phone

2 3 charging

QR code