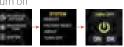

#### II.Operation Method(in the APP link state, real-timesynchronization)

1.Turn on: long press key 3S, show main interface.

2.UI switch: slide into and keeing.

, long press key 3S, choose like UI

in the APP link state, real-timesynchronization.

10.Remind: Sedentary warn, Drinking, meeting, take medicine, alarm clock, search phone in the APP link state, Open the APP phone message push function.

11.Setting:

Restart

Turn off

Reset

About

Bringhtness contuo