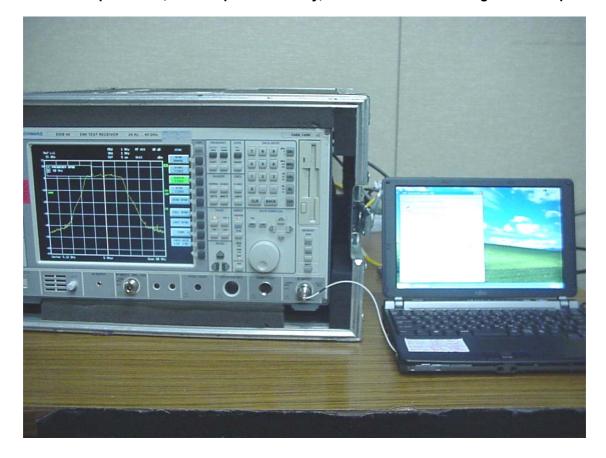

## Peak Output Power, Power Spectral Density, Bandwidth and Band Edge Test Setup