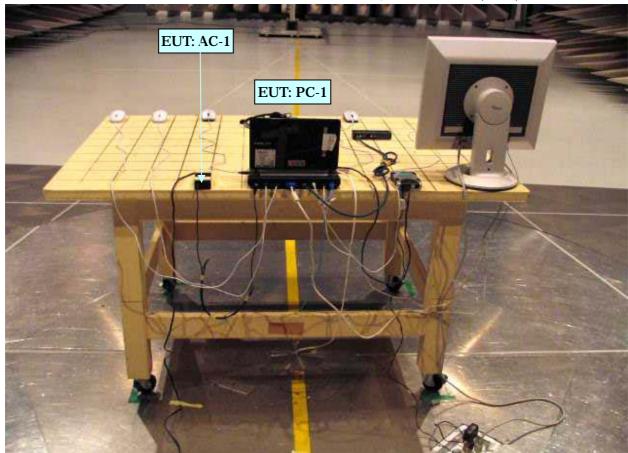

## **Test Setup Photos for FCC Part 15 Testing**

Photos extracted from Report FG05-073EAL

LCD-1
HDD-2
EUT: AC-1

EUT: PC-1

USB-2
USB-3
HS
USB-4
USB-5
USB-6

Photo-1.1 Radiated emission measurement; 30-1000 MHz (Front)