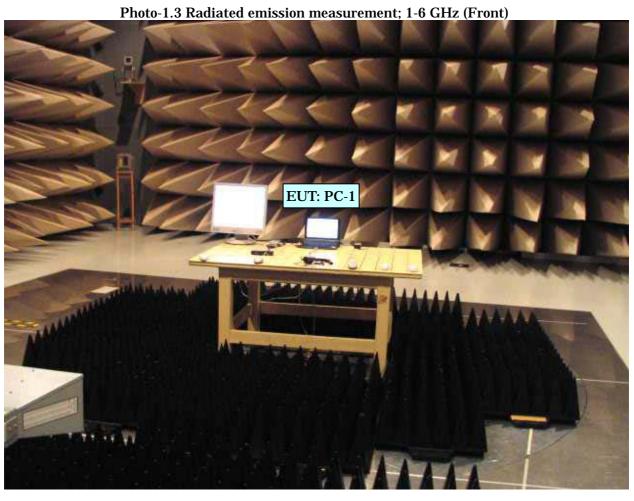

## **Test Setup Photos for FCC Part 15 Testing**

Photos extracted from Report FG05-073EAL

LCD-1
HDD-2
EUT: AC-1

EUT: PC-1

USB-2
USB-3
HS
USB-4
USB-5
USB-6

Photo-1.1 Radiated emission measurement; 30-1000 MHz (Front)