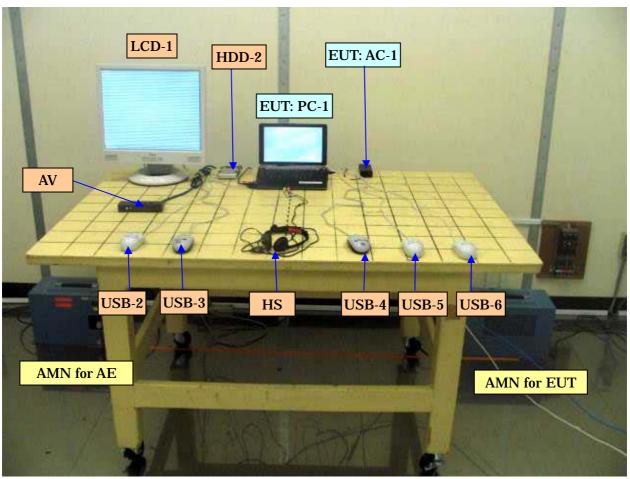

## **Test Setup Photos for FCC Part 15 Testing**

Photos extracted from Report FG05-073EAL

LCD-1
HDD-2
EUT: AC-1

EUT: PC-1

USB-2
USB-3
HS
USB-4
USB-5
USB-6

Photo-1.1 Radiated emission measurement; 30-1000 MHz (Front)

• PC-2 and HUB were set at outside of the chamber.

Photo-1.2 Radiated emission measurement; 30-1000 MHz (Back)

Photo-2.1 Conducted emission measurement