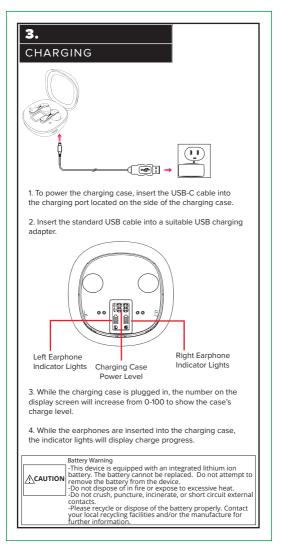

## SPECIFICATIONS

Battery Type: Lithium Polymer Battery Play Time: Approximately up to 6 Hours\* "Case holds 4 extra charges, giving 30 hours total. "Applicable at 50% of maximum volume. Results will be lower when the volume is higher. 9.