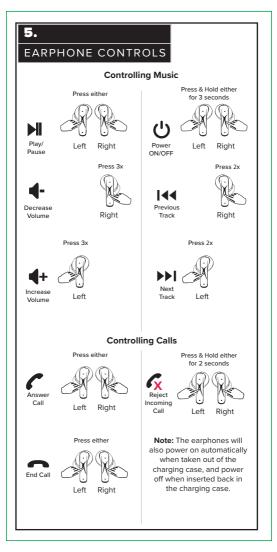

### MORE CONTROLS

#### Other Functions

To activate phone Voice Assistant, press and hold either earphone for two seconds.

> Press & Hold either for 2 seconds

\*To use a phone's voice assistant, you must have a phone that is compatible.

\*Your wireless earphones will not work with your phone's voice assistant if the assistant is not first enabled within the settings on the phone. For more information, see your phone's user manual.

\*You must be within Bluetooth® range to use your phone's voice assistant via your wireless earphones.

To turn On/Off Low Latency Mode, press either earphone five times.

Press either 5x

#### Pair a New Device

Turn Bluetooth OFF on your phone/device. The earphones will go into pairing mode.

#### Manual Reset

A **Reset** will erase all settings. Only reset when experiencing issues that are not solved by turning the earphones On and Off or placing them back into the case.

1. Disconnect the earphones from any Bluetooth connection.

2. Put both earphones into the charging case.

Take one earphone out from the charging case. The earphone's indicator light should flash red and blue. Press the touch button four times.

4. Take out the other earphone and press the touch button four times.