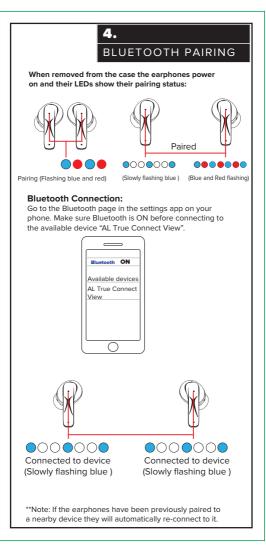

#### Pair a New Device

Turn Bluetooth OFF on your phone/device. The earphones will go into pairing mode.