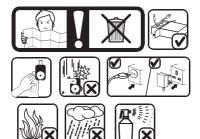

### SAFETY PRECAUTIONS

When using your earphones, basic safety precautions should always be followed including:

1. READ ALL INSTRUCTIONS BEFORE USING YOUR EARPHONES AND CHARGING CASE.

2. Do not use the product near water. Do not put on wet surfaces.

3. Only clean using a clean cloth.

4. Do not allow children to play with this product. This product contains small pieces that can be a choking hazard. Parental supervision is advised.

5. Do not expose this product to excessive heat or fire.

6. Do not expose this product to temperatures above 100°F. Keep out of direct sunlight.

7. Do not attempt to repair this product yourself. Contact a qualified service center if the product is in need of service.

8. Do not drop, crush, or expose this product to excessive physical force.

9. This product is not intended for commercial use.

10. When charging, keep all charging cables well ventilated. Do not keep your charging cable in contact with flammable materials such as bedding, linens or synthetic fabrics.