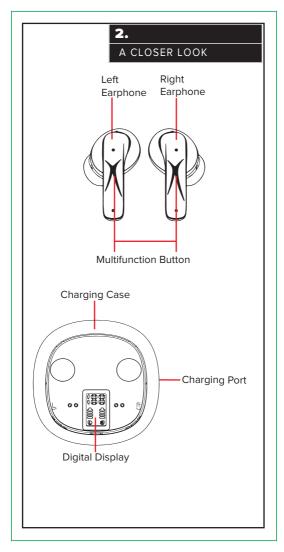

### MORE CONTROLS

#### Other Functions

To activate phone Voice Assistant, press and hold either earphone for two seconds.

> Press & Hold either for 2 seconds

\*To use a phone's voice assistant, you must have a phone that is compatible.

To turn On/Off Low Latency Mode, press either earphone five times.

Press either 5x

#### Pair a New Device

Turn Bluetooth OFF on your phone/device. The earphones will go into pairing mode.

#### Manual Reset

A **Reset** will erase all settings. Only reset when experiencing issues that are not solved by turning the earphones On and Off or placing them back into the case.

1. Disconnect the earphones from any Bluetooth connection.

2. Put both earphones into the charging case.

Take one earphone out from the charging case. The earphone's indicator light should flash red and blue. Press the touch button four times.

4. Take out the other earphone and press the touch button four times.