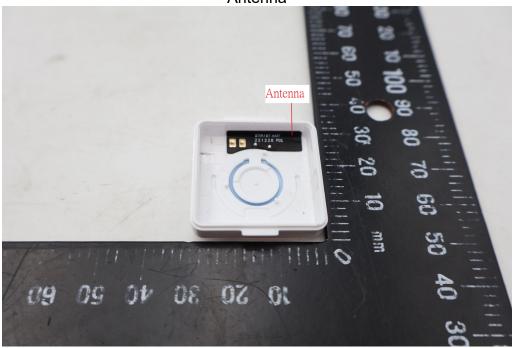

SGS Taiwan Ltd.

No.134,Wu Kung Road, New Taipei Industrial Park, Wuku District, New Taipei City, Taiwan/新北市五股區新北產業園區五工路 134 號

www.sgs.com.tw

Page: 5 of 6

Antenna

Unless otherwise stated the results shown in this test report refer only to the sample(s) tested and such sample(s) are retained for 90 days only.