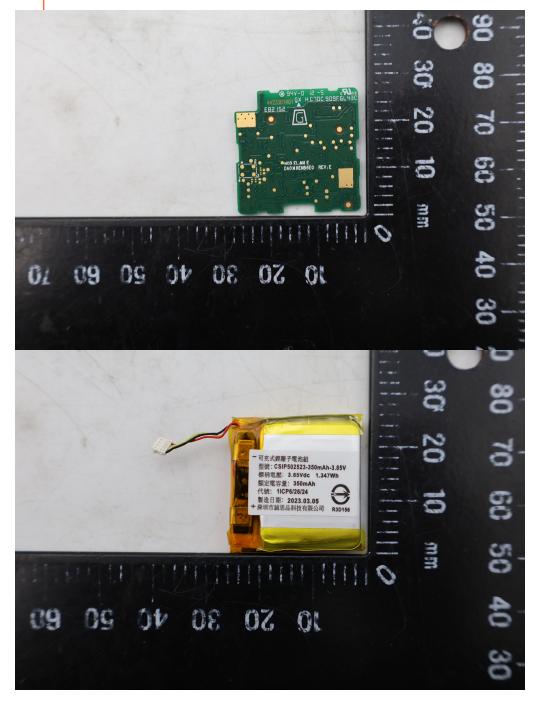

SGS Taiwan Ltd.

No.134,Wu Kung Road, New Taipei Industrial Park, Wuku District, New Taipei City, Taiwan/新北市五股區新北產業園區五工路 134 號

www.sgs.com.tw

Page: 5 of 6

Antenna

Unless otherwise stated the results shown in this test report refer only to the sample(s) tested and such sample(s) are retained for 90 days only.