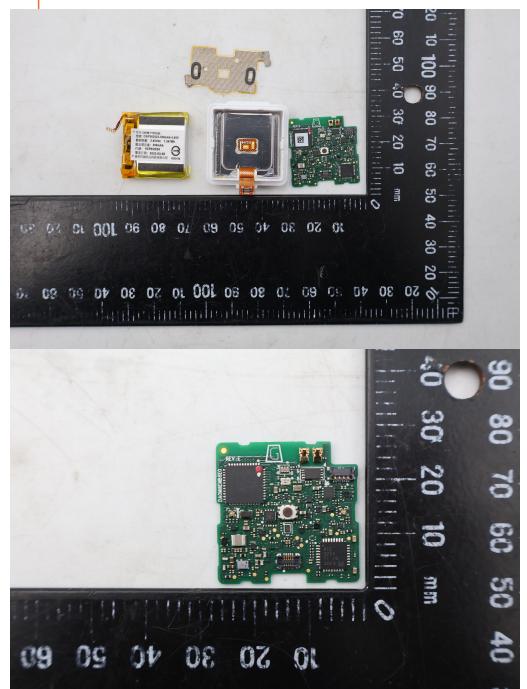

SGS Taiwan Ltd.

No.134,Wu Kung Road, New Taipei Industrial Park, Wuku District, New Taipei City, Taiwan/新北市五股區新北產業園區五工路 134 號 f (886-2) 2298-0488

Page: 4 of 6

Unless otherwise stated the results shown in this test report refer only to the sample(s) tested and such sample(s) are retained for 90 days only. 除非见有论明,此都华结里倚影响赋之缘是台香,同时此楼是倚保留的手。木都华丰德木公司事而纯可,不可驾份推测。