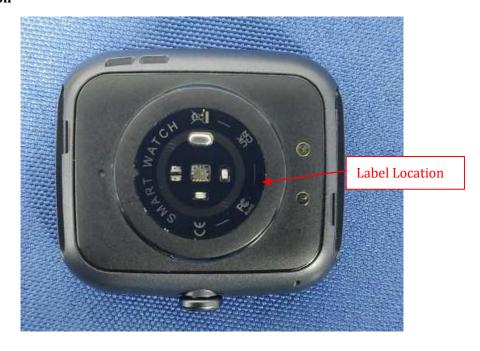

abel and Information**

## **FCC Label Sample**

FCC ID: 2BFRU-Q32

## **FCC Label Specifications**

Text is Black in color and is justified. Labels are printed in indelible ink on permanent adhesive backing or silk-screened onto the EUT or shall be affixed at a conspicuous location on the EUT. Where the EUT is constructed in two or more sections connected by wires and marketed together, the above statement is required to be affixed only to the main control unit. When the EUT is so small or for such use that it is not practicable to place the statement on it, the above information shall be placed in a prominent location in the instruction manual or pamphlet supplied to the user or, alternatively, shall be placed on the container in which the device is marketed.

## **FCC Label Location**