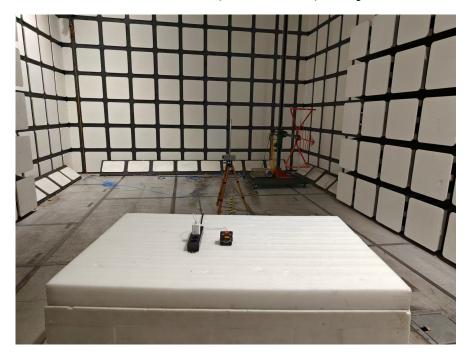

# Radiated Emissions View (Below 30MHz) - Perpendicular

Radiated Emissions View (Below 30MHz) - Parallel