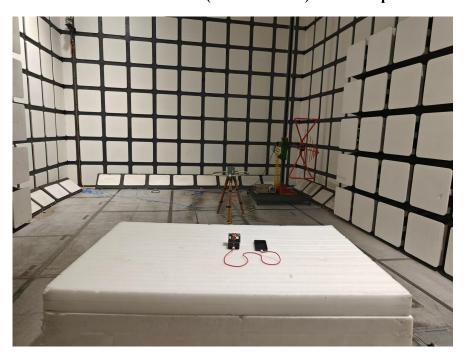

# Radiated Emissions View (Below 30MHz) - Perpendicular

Radiated Emissions View (Below 30MHz) - Parallel