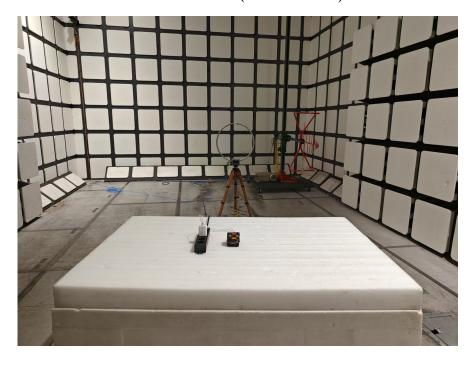

# Radiated Emissions View (Below 30MHz) - Perpendicular

Radiated Emissions View (Below 30MHz) - Parallel