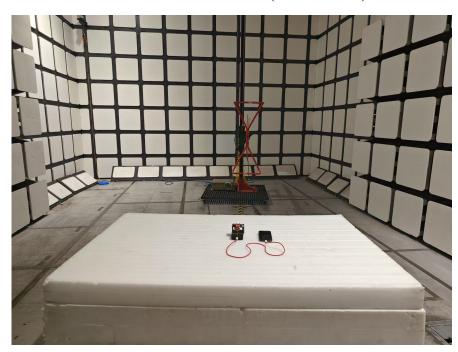

#### Radiated Emissions View (Below 30MHz) - Ground-parallel

**Radiated Emissions View (Below 1 GHz)** 

Wireless charging + Wire charging output

# Radiated Emissions View (Below 30MHz) - Ground-parallel

Radiated Emissions View (Below 1 GHz)