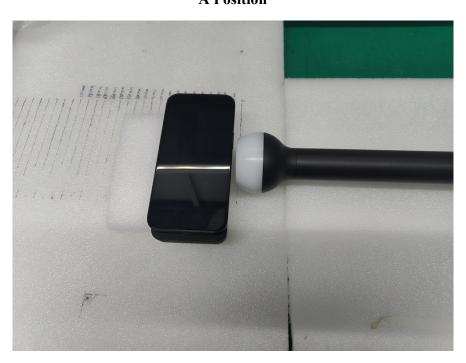

# **EXHIBIT D - TEST SETUP PHOTOGRAPHS**

#### **Conducted Emissions - Front View**



**Conducted Emissions - Side View** 



Wireless charging + Wire charging input

# Radiated Emissions View (Below 30MHz) - Perpendicular



Radiated Emissions View (Below 30MHz) - Parallel



#### Radiated Emissions View (Below 30MHz) - Ground-parallel



**Radiated Emissions View (Below 1 GHz)** 



Wireless charging + Wire charging output

# Radiated Emissions View (Below 30MHz) - Perpendicular



Radiated Emissions View (Below 30MHz) - Parallel



# Radiated Emissions View (Below 30MHz) - Ground-parallel



Radiated Emissions View (Below 1 GHz)



#### A Position



**B** Position



# **C** Position



**D** Position



#### **E** Position



F Position