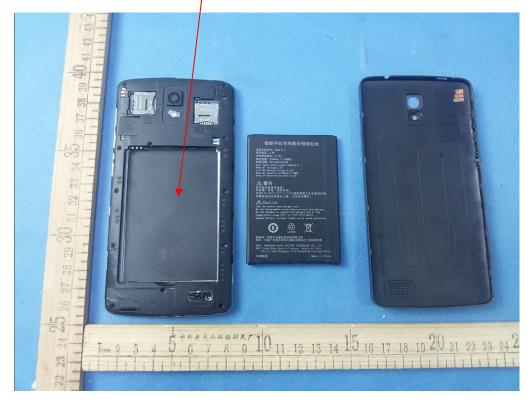

## FCC ID LABELING AND LOCATION

## FCC ID Label

NOBUX<sup>TM</sup> SMART VOLT

Model NO.: SMART VOLT

Input Rating: DC 5V/ 500mA

FCC ID: 2AEHF-SMARTVOLT

This device complies with part 15 of the FCC Rules. Operation is subject to the following two conditions:

(1) This device may not cause harmful interference, and

(2) this device must accept any interference received, including interference that may cause undesired operation.

FCC ID Label Location

The label shown shall be permanently affixed at a conspicuous location on the device and be readily visible to the user at the time purchase (Labeling requirements per 2.925)