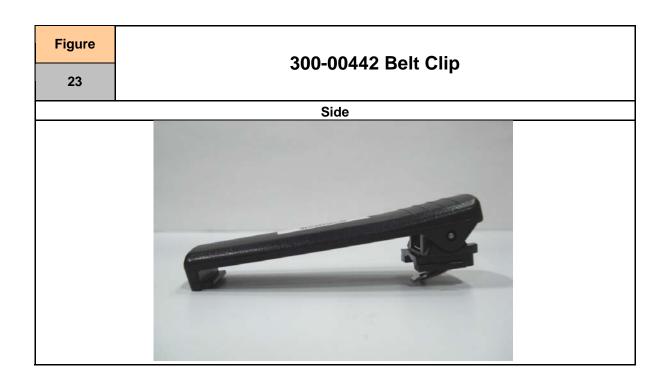

| 300-01174 | n/a                   | n/a             |
| DUT    | Consession Distance to Phontom      |           | Antenna               |                 |
| 0mm    | Separation Distance to Phantom 35mm |           |                       | 35mm            |









16121-R1.1 1 March 2016

Tool Report leads Bate.

### **APPENDIX D - DUT PHOTOS**





**Figure** 





Celltech
Testing and Engineering Services Lab







| Figure<br>18 | 300-00499 Antenna                                 |
|--------------|---------------------------------------------------|
|              | 300-00499   1   6   1   1   1   1   1   1   1   1 |



| Figure | 300-00663 Antenna |
|--------|-------------------|
| 20     |                   |



16121-R1.1 1 March 2016





300-01032 Antenna