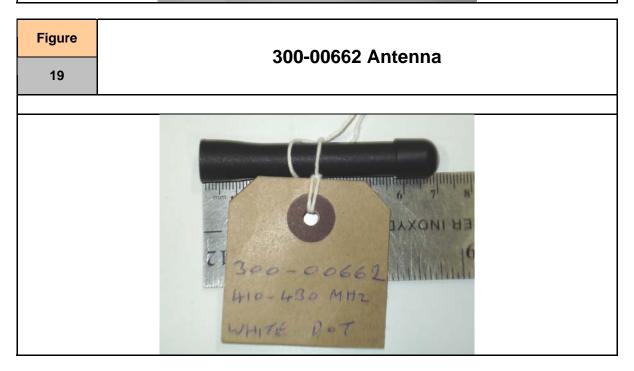

| Figure |                                              | PODVEI                           | J Configuratio | 'n              |
|--------|----------------------------------------------|----------------------------------|----------------|-----------------|
| 2      |                                              | BODIEC                           | Comiguratio    | ·11             |
| DUT    | Antenna                                      | Battery                          | Body Accessory | Audio Accessory |
| SC2024 | 300-00662                                    | 300-01174                        | 300-00442      | n/a             |
| DUT    | Sono                                         | Congression Distance to Dhouseur |                |                 |
| 0mm    | Separation Distance to Phantom  Antenna 35mm |                                  |                | 35mm            |
| _      | _                                            | Sat IIn                          | _              | _               |