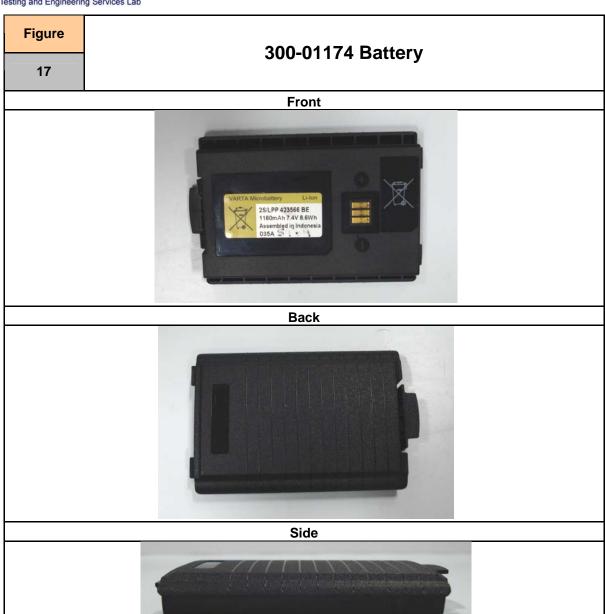

### **APPENDIX C - SETUP PHOTOS**

| Figure |                                               | BODYFI                         | l Configuratio | n               |
|--------|-----------------------------------------------|--------------------------------|----------------|-----------------|
| 1      | BODYEU Configuration                          |                                |                |                 |
| DUT    | Antenna                                       | Battery                        | Body Accessory | Audio Accessory |
| SC2024 | 300-00499                                     | 300-01174                      | 300-00442      | n/a             |
| DUT    | Sono                                          | Concretion Distance to Dhantom |                |                 |
| 0mm    | Separation Distance to Phantom  Antenna  35mm |                                |                | 35mm            |
| Set-Un |                                               |                                |                |                 |

| Figure |                                              | PODVEI                           | J Configuratio | 'n              |
|--------|----------------------------------------------|----------------------------------|----------------|-----------------|
| 2      |                                              | BODIEC                           | Comiguratio    | ·11             |
| DUT    | Antenna                                      | Battery                          | Body Accessory | Audio Accessory |
| SC2024 | 300-00662                                    | 300-01174                        | 300-00442      | n/a             |
| DUT    | Sono                                         | Congression Distance to Dhouseur |                |                 |
| 0mm    | Separation Distance to Phantom  Antenna 35mm |                                  |                | 35mm            |
| _      | _                                            | Sat IIn                          | _              | _               |

DUT

| Figure<br>3 |                                | BODYEL                                 | J Configuratio | n               |
|-------------|--------------------------------|----------------------------------------|----------------|-----------------|
| DUT         | Antenna                        | Battery                                | Body Accessory | Audio Accessory |
| SC2024      | 300-00663                      | 300-01174                              | 300-00442      | n/a             |
| DUT         | Sono                           | Separation Dictance to Phonton Antenna |                |                 |
| 0mm         | Separation Distance to Phantom |                                        |                | 35mm            |

DUT

| Figure |                                              | BODVEI                         | J Configuratio | 'n              |
|--------|----------------------------------------------|--------------------------------|----------------|-----------------|
| 4      |                                              | BODIEC                         | Comiguratio    | ·11             |
| DUT    | Antenna                                      | Battery                        | Body Accessory | Audio Accessory |
| SC2024 | 300-01031                                    | 300-01174                      | 300-00442      | n/a             |
| DUT    | Sono                                         | Congretion Distance to Dhantom |                |                 |
| 0mm    | Separation Distance to Phantom  Antenna 35mm |                                |                | 35mm            |
|        | •                                            | Sat IIn                        | _              | _               |

| Figure |                                         | BODYFI             | J Configuratio | ın              |
|--------|-----------------------------------------|--------------------|----------------|-----------------|
| 5      |                                         | 505120             | , comigarano   |                 |
| DUT    | Antenna                                 | Battery            | Body Accessory | Audio Accessory |
| SC2024 | 300-01032                               | 300-01174          | 300-00442      | n/a             |
| DUT    | Separation Distance to Phantom  Antenna |                    |                | Antenna         |
| 0mm    | Зера                                    | iration distance t | O FIIAIILOIII  | 35mm            |