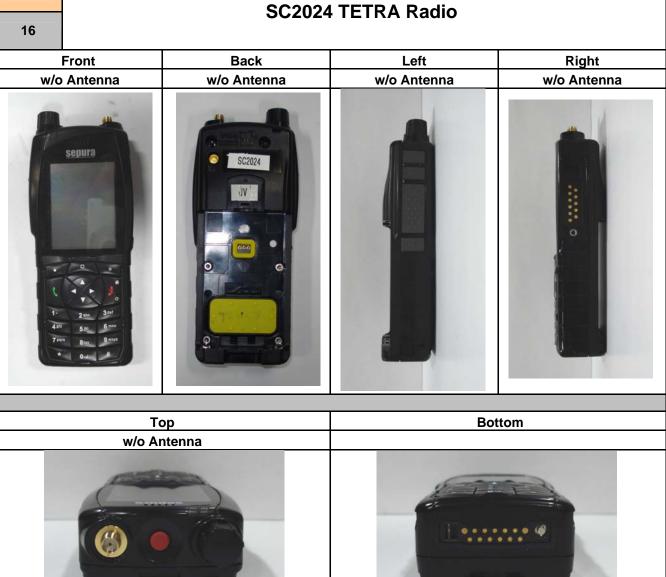

### **APPENDIX C - SETUP PHOTOS**

| Figure |                                               | BODYFI                         | l Configuratio | n               |
|--------|-----------------------------------------------|--------------------------------|----------------|-----------------|
| 1      | BODYEU Configuration                          |                                |                |                 |
| DUT    | Antenna                                       | Battery                        | Body Accessory | Audio Accessory |
| SC2024 | 300-00499                                     | 300-01174                      | 300-00442      | n/a             |
| DUT    | Sono                                          | Concretion Distance to Dhantom |                |                 |
| 0mm    | Separation Distance to Phantom  Antenna  35mm |                                |                | 35mm            |
| Set-Un |                                               |                                |                |                 |