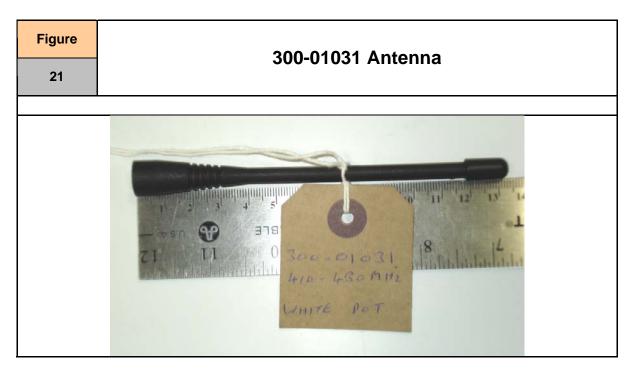

| 300-01032                           | 300-01174 | n/a                   | n/a             |
| DUT    | Consession Distance to Phontom      |           | Antenna               |                 |
| 0mm    | Separation Distance to Phantom 35mm |           |                       | 35mm            |









16121-R1.1 1 March 2016

Tool Report leads Bate.

### **APPENDIX D - DUT PHOTOS**





**Figure** 





Celltech
Testing and Engineering Services Lab







| Figure<br>18 | 300-00499 Antenna                                 |
|--------------|---------------------------------------------------|
|              | 300-00499   1   6   1   1   1   1   1   1   1   1 |



| Figure | 300-00663 Antenna |
|--------|-------------------|
| 20     |                   |



16121-R1.1 1 March 2016





300-01032 Antenna