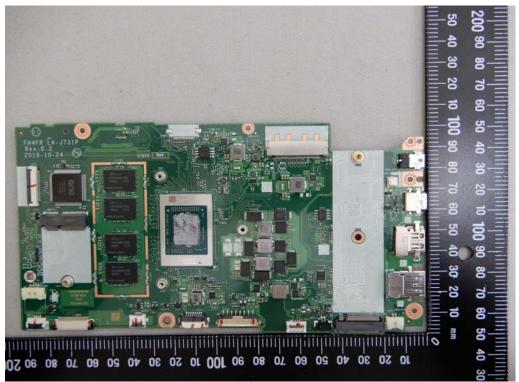

## Internal View of EUT-2

SG:

WLAN / BT Module - 1 (Model No.: AX200NGW)

Unless otherwise stated the results shown in this test report refer only to the sample(s) tested and such sample(s) are retained for 90 days only.