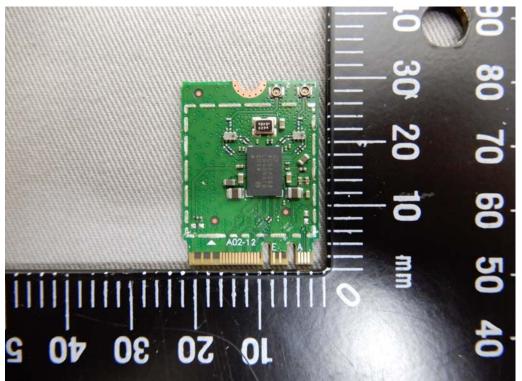

WLAN / BT Module - 2 (Model No.: AX200NGW)

WLAN / BT Module - 3 (Model No.: AX200NGW)

Unless otherwise stated the results shown in this test report refer only to the sample(s) tested and such sample(s) are retained for 90 days only.