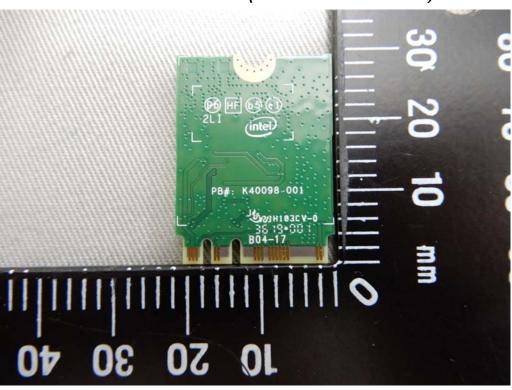

WLAN / BT Module - 2 (Model No.: AX200NGW)

WLAN / BT Module - 3 (Model No.: AX200NGW)

Unless otherwise stated the results shown in this test report refer only to the sample(s) tested and such sample(s) are retained for 90 days only.