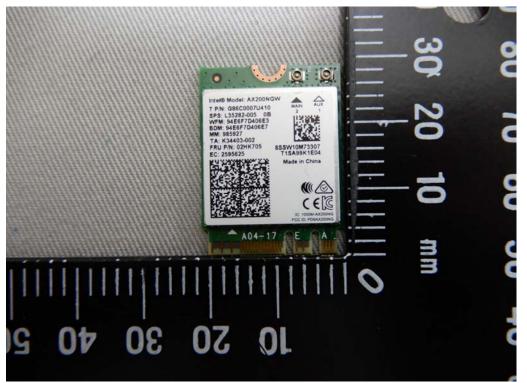

## Internal View of EUT-2

SG:

WLAN / BT Module - 1 (Model No.: AX200NGW)

Unless otherwise stated the results shown in this test report refer only to the sample(s) tested and such sample(s) are retained for 90 days only.