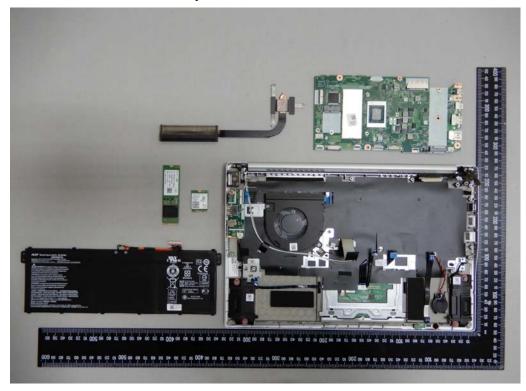

## Internal View of EUT-2

SG:

WLAN / BT Module - 1 (Model No.: AX200NGW)

Unless otherwise stated the results shown in this test report refer only to the sample(s) tested and such sample(s) are retained for 90 days only.