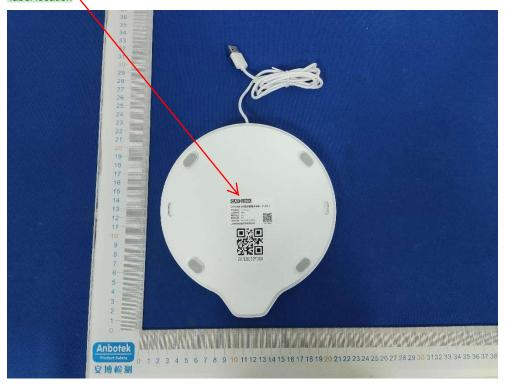

# 超滤智能水机铭牌-英文

材质:白色PVC不干胶

工艺:覆亚膜

尺寸: 52\*32mm

颜色: C0 M0 Y0 K100

#### 此边框为刀切线,无需印刷

## CAT LINK

#### **CATLINK AI Water Fountain - Pure 2**

Product Model: CL-WA-01 Primary Materials: ABS Rated Voltage: 5V= Rated Power: 3W

Carried Standard: GB 4706.1-2005 FCC ID: 2A8WK-CI -WA-01

Shanghai Catlink Intelligent Technology Co., Ltd

This device complies with Part 15 of the FCC Rules. Operation is subject to the following two conditions: (1)This device may not cause harmful interference, and (2)This device must accept any interference received, including interference that may cause undesired operation.

## label location