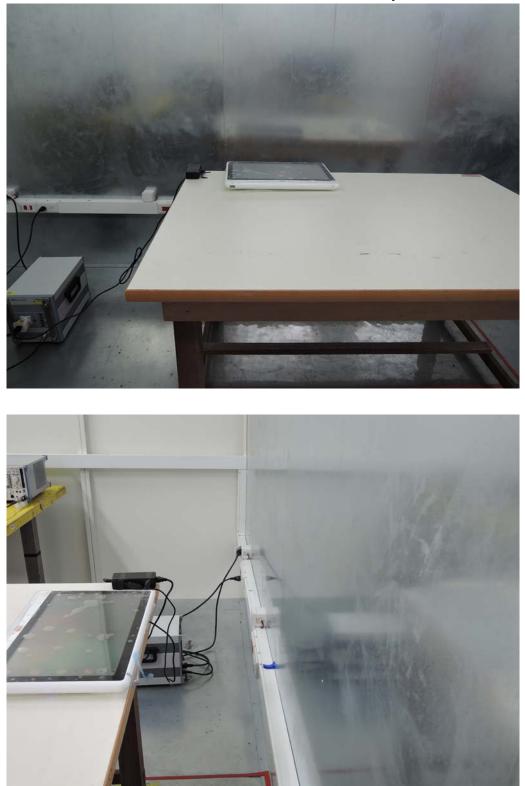

PHOTOGRAPHS OF SET UP Radiated Emission Setup Photos (Below 30MHz)

Radiated Emission Setup Photos (Below 1GHz)

Unless otherwise stated the results shown in this test report refer only to the sample(s) tested and such sample(s) are retained for 90 days only.