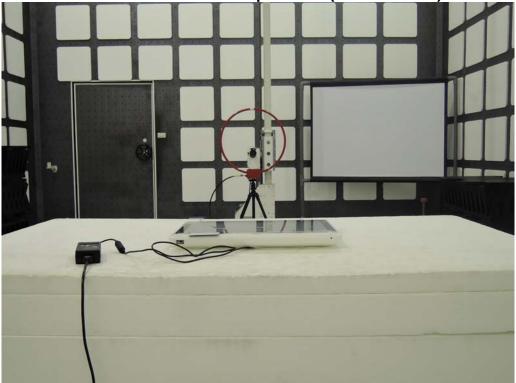

PHOTOGRAPHS OF SET UP Radiated Emission Setup Photos (Below 30MHz)

Radiated Emission Setup Photos (Below 1GHz)

Unless otherwise stated the results shown in this test report refer only to the sample(s) tested and such sample(s) are retained for 90 days only.