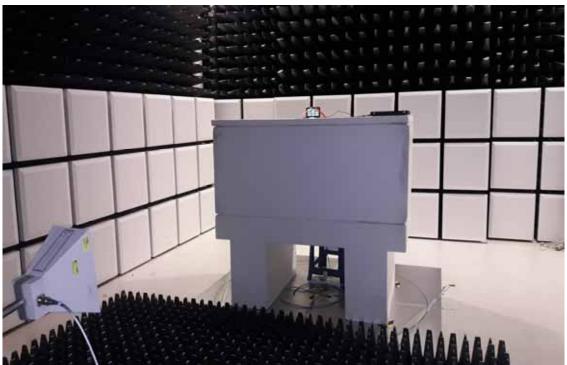

## PHOTOGRAPHS OF SET UP Radiated Emission Set up Photos (Below 30MHz)

Radiated Emission Set up Photos (Below 1GHz)

Unless otherwise stated the results shown in this test report refer only to the sample(s) tested and such sample(s) are retained for 90 days only.