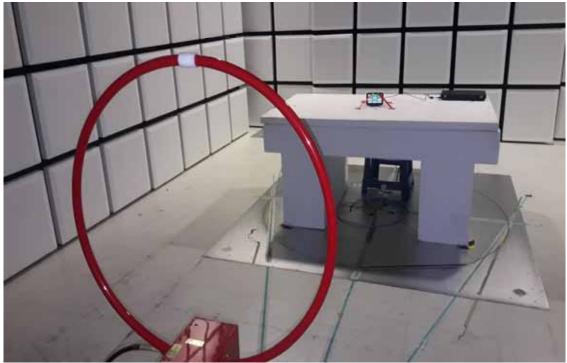

## PHOTOGRAPHS OF SET UP Radiated Emission Set up Photos (Below 30MHz)

Radiated Emission Set up Photos (Below 1GHz)

Unless otherwise stated the results shown in this test report refer only to the sample(s) tested and such sample(s) are retained for 90 days only.