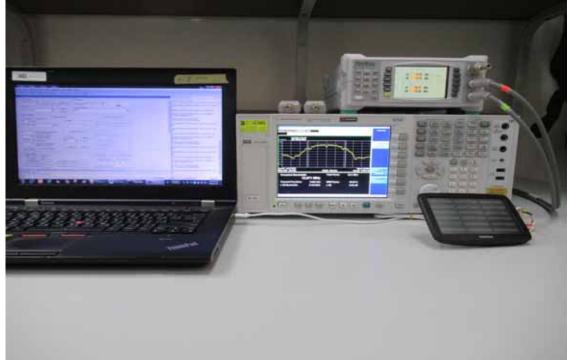

## **Conducted Setup Photo (Measurement at Antenna Port)**

Unless otherwise stated the results shown in this test report refer only to the sample(s) tested and such sample(s) are retained for 90 days only.