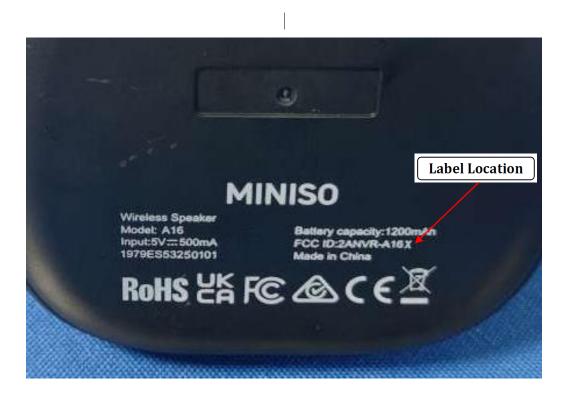

and Information

### **FCC Label Sample**

# FCC ID: 2ANVR-A16X

#### **FCC Label Specifications**

Text is Black in color and is justified. Labels are printed in indelible ink on permanent adhesive backing or silk-screened onto the EUT or shall be affixed at a conspicuous location on the EUT. Where the EUT is constructed in two or more sections connected by wires and marketed together, the above statement is required to be affixed only to the main control unit. When the EUT is so small or for such use that it is not practicable to place the statement on it, the above information shall be placed in a prominent location in the instruction manual or pamphlet supplied to the user or, alternatively, shall be placed on the container in which the device is marketed.

### **FCC Label Location**