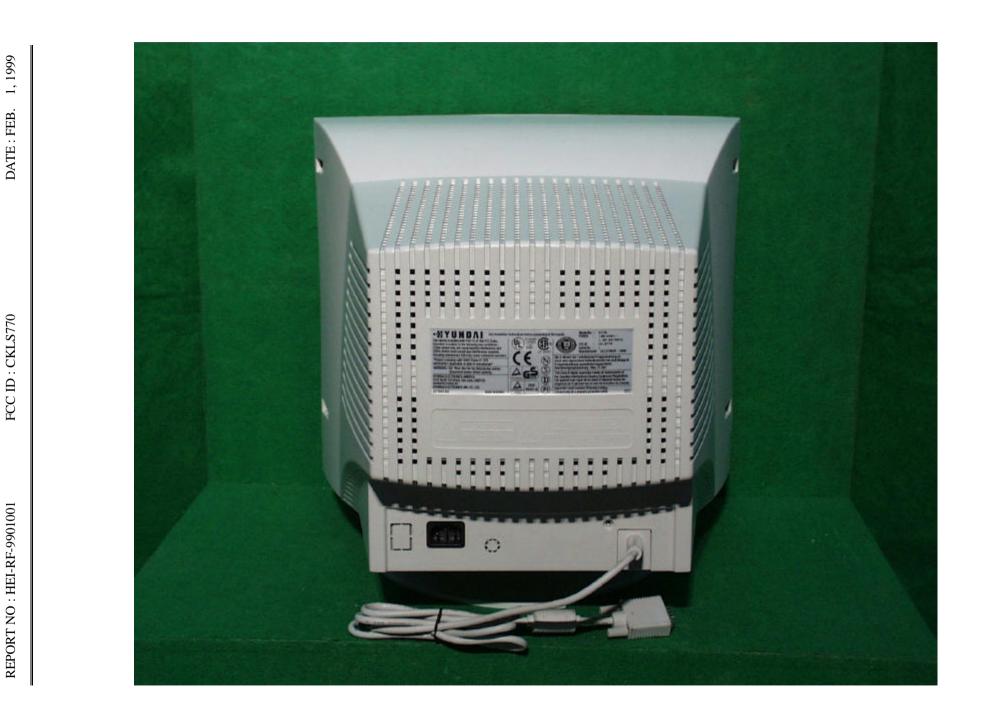

## 2.1 Product Label

Following is a copy of the label that will be placed on the rear side of the cabinet.

Figure 3.1 PRODUCT LABEL

Both the FCC ID and compliance statement are included in the product label

## ·MYUNDAI

Model NO : S770

POWER: AC 100-240VAC

1.3 A

FCC ID : CKLS770

Serial No:

This device complies with part 15 of the FCC Rules. Operation is subject to the following two conditions:

- (1) This device may not cause harmful interference, and
- (2) This device must accept any interference received, including interference that may cause undesired operation.
- "Product complies with DHHS Rules-21 CFR subchapter J-applicable at date of manufacture"

HYUNDAI ELECTRONICS AMERICA 166 Baypoint Parkway, San Jose , CA 95134 MANUFACTURED BY HYUNDAI ELECTRONICS IND. CO., LTD.

MADE IN KOREA