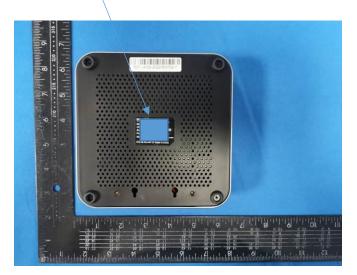

## 1.7cm\*1.9cm

# FCC ID: 2A8YE-DREAMQUEST IC:29554-DREAMQUEST

#### Model:DreamQuest Office

This device complies with part 15 of the FCC Rules. Operation is subject to the following two conditions: (1) This device may not cause harmful interference, and (2) this device must accept any interference received, including interference that may cause undesired operation.