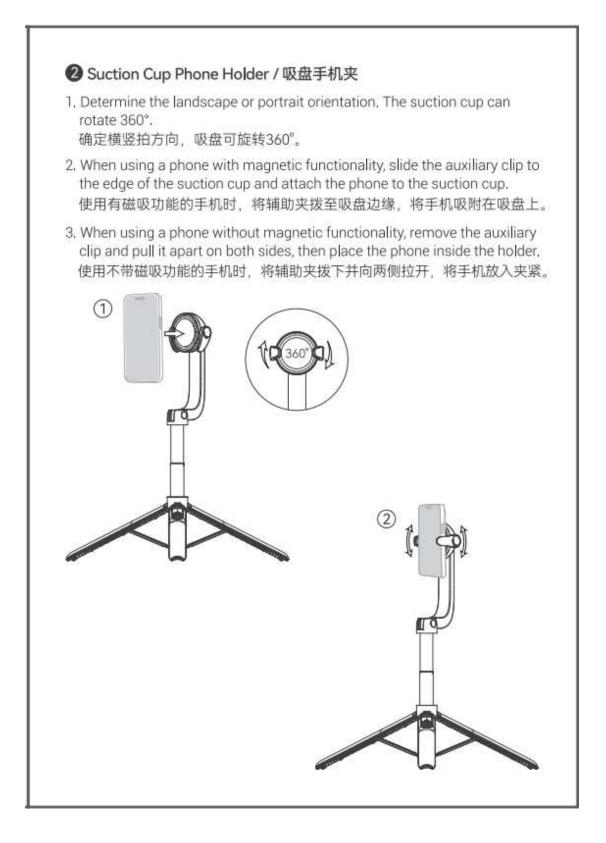

|
|-------------------------------------------------|-------------|
| 注意所有警告提示并遵循使用                                   | 目操作指引的所有指令。 |
| n the Box / 包装清单                                |             |
| ripod<br>E脚架                                    | × 1         |
| emote Control<br>語控器                            | × 1         |
| torage Bag<br>双纳袋                               | × 1         |
| SB-C Charging Cable<br>5电线                      | × 1         |
| ser Manual<br>月户手册                              | ×1          |
| perating Instruction<br>能作指引                    | × 1         |
| uarantee Card<br>R修卡                            | × 1         |
|                                                 |             |
|                                                 |             |









## 7. Sleep Mode / 休眠状态:

- If turned on without a paired connection, it will automatically enter sleep mode after 10 minutes, with the indicator light turning off.
  开机后,无配对连接,10分钟后自动进入休眠,指示灯熄灭不再闪烁。
- ② After pairing with the phone, it will automatically enter sleep mode after not taking photos for 10 minutes. If left unused for 30 minutes, it will automatically shut down.

手机配对连接后,不拍照10分钟后自动进入休眠,休眠后30分钟不使用则自动关机。

③ To wake from sleep mode: While in sleep mode, briefly press the photo button, the photo indicator light will flash, then enter pairing mode. 休眠唤醒:休眠状态下,短接一下拍照键,拍照指示灯亮一下,然后进入 配对闪烁状态。



## Specifications / 产品参数

| Material(s)              | ABS, Aluminum Alloy |
|--------------------------|---------------------|
| 材质                       | ABS、铝合金             |
| Work He