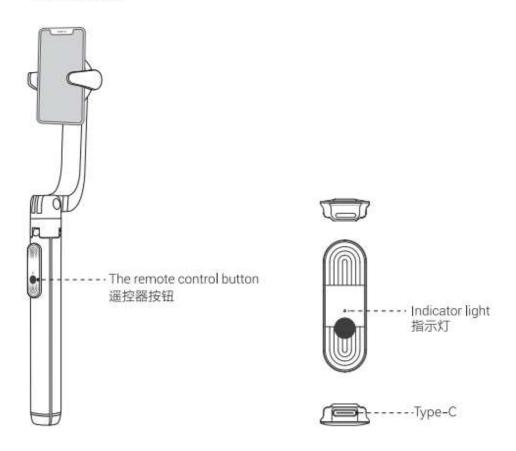

## Specifications / 产品参数

| Material(s)              | ABS, Aluminum Alloy |
|--------------------------|---------------------|
| 材质                       | ABS、铝合金             |
| Work Height              | 1.5in - 52.0in      |
| 工作高度                     | 390.0mm -1320.0mm   |
| Payload                  | 17.6oz              |
| 支架承重                     | 0.5kg               |
| Storage Height           | 9.5in               |
| 收纳高度                     | 240.0mm             |
| Telescopic Pole Segments | 7                   |
| 伸缩杆节数                    | 7节                  |
| Battery Parameter        | 3.7V / 50mAh        |
| 电池参数                     | 0.185Wh             |
| Battery Input<br>电池输入    | 5V=2A               |
| BLE<br>BLE               | V5.2                |
| Remote Control Range     | 32.8ft              |
| 遥控距离                     | 10.0m               |
| Phone Clamp Capacity     | 2.2in - 3.3in       |
| 手机夹适配尺寸                  | 55.0mm - 85.0mm     |