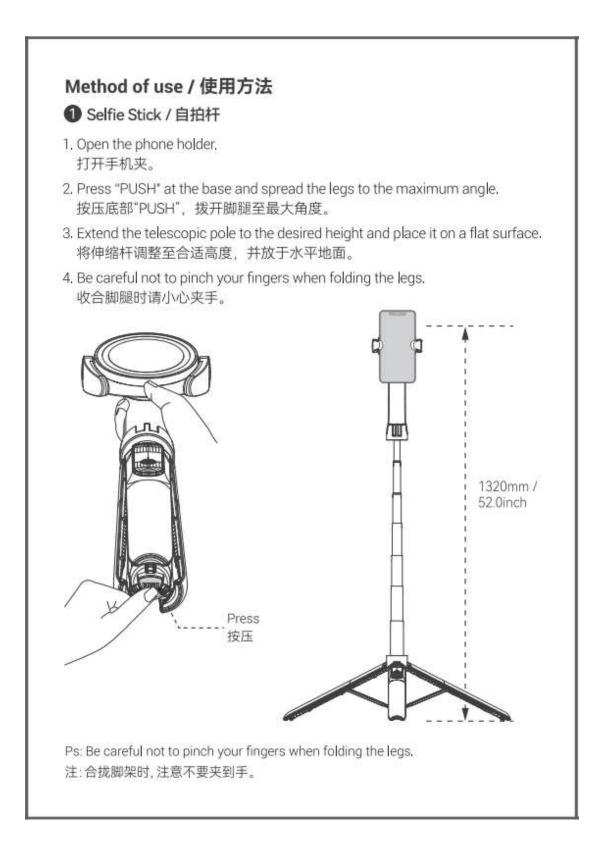

|
|-------------------------------------------------|-------------|
| 注意所有警告提示并遵循使用                                   | 目操作指引的所有指令。 |
| n the Box / 包装清单                                |             |
| ripod<br>E脚架                                    | × 1         |
| emote Control<br>語控器                            | × 1         |
| torage Bag<br>双纳袋                               | × 1         |
| SB-C Charging Cable<br>5电线                      | × 1         |
| ser Manual<br>月户手册                              | ×1          |
| perating Instruction<br>能作指引                    | × 1         |
| uarantee Card<br>R修卡                            | × 1         |
|                                                 |             |
|                                                 |             |









## 7. Sleep Mode / 休眠状态:

- If turned on without a paired connection, it will automatically enter sleep mode after 10 minutes, with the indicator light turning off.
  开机后,无配对连接,10分钟后自动进入休眠,指示灯熄灭不再闪烁。
- ② After pairing with the phone, it will automatically enter sleep mode after not taking photos for 10 minutes. If left unused for 30 minutes, it will automatically shut down.

手机配对连接后,不拍照10分钟后自动进入休眠,休眠后30分钟不使用则自动关机。

③ To wake from sleep mode: While in sleep mode, briefly press the photo button, the photo indicator light will flash, then enter pairing mode. 休眠唤醒:休眠状态下,短接一下拍照键,拍照指示灯亮一下,然后进入 配对闪烁状态。



## Specifications / 产品参数

| Material(s)              | ABS, Aluminum Alloy |
|--------------------------|---------------------|
| 材质                       | ABS、铝合金             |
| Work