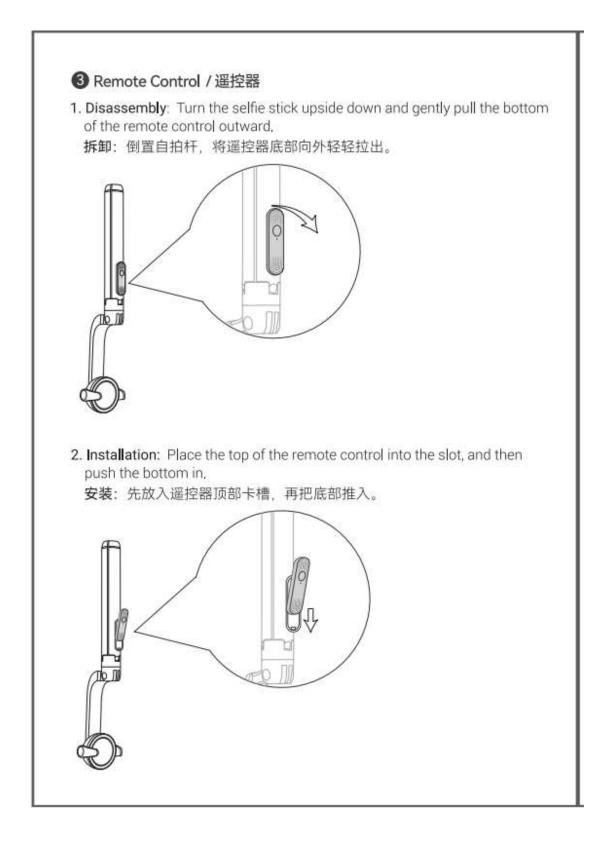

|
|-------------------------------------------------|-------------|
| 注意所有警告提示并遵循使用                                   | 目操作指引的所有指令。 |
| n the Box / 包装清单                                |             |
| ripod<br>E脚架                                    | × 1         |
| emote Control<br>語控器                            | × 1         |
| torage Bag<br>双纳袋                               | × 1         |
| SB-C Charging Cable<br>5电线                      | × 1         |
| ser Manual<br>月户手册                              | ×1          |
| perating Instruction<br>能作指引                    | × 1         |
| uarantee Card<br>R修卡                            | × 1         |
|                                                 |             |
|                                                 |             |









## 7. Sleep Mode / 休眠状态:

- If turned on without a paired connection, it will automatically enter sleep mode after 10 minutes, with the indicator light turning off.
  开机后,无配对连接,10分钟后自动进入休眠,指示灯熄灭不再闪烁。
- ② After pairing with the phone, it will automatically enter sleep mode after not taking photos for 10 minutes. If left unused for 30 minutes, it will automatically shut down.

手机配对连接后,不拍照10分钟后自动进入休眠,休眠后30分钟不使用则自动关机。

③ To wake from sleep mode: While in sleep mode, briefly press the photo button, the photo indicator light will flash, then enter pairing mode. 休眠唤醒:休眠状态下,短接一下拍照键,拍照指示灯亮一下,然后进入 配对闪烁状态。



## Specifications / 产品参数

| Material(s)              | ABS, Aluminum Alloy |
|--------------------------|---------------------|
| 材质                       | ABS、铝合金             |
| Work Heig