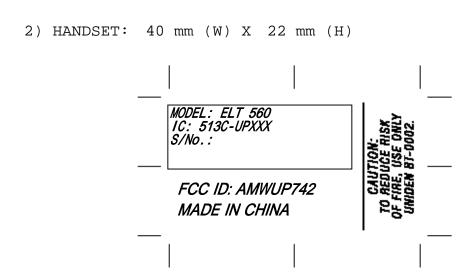

## Equipment Identification Label

Equipment Labels: The following Labels are permanently affixed to the Handset and the Base Unit respectively.

| )BASE                                                                                                                                                                                                         | UNIT: | 42 m | m (W) | Х | 13 | mm | (H) |  |  |
|---------------------------------------------------------------------------------------------------------------------------------------------------------------------------------------------------------------|-------|------|-------|---|----|----|-----|--|--|
|                                                                                                                                                                                                               | _ ,   | /    |       |   |    |    |     |  |  |
| UNIDEN AMERICA CORPORATION  FCC ID: AMWUP742 INPUT: DC 9V, 350mA USE ONLY UNIDEN AC ADAPTER AD-800 COMPLIES WITH PART 68, FCC RULES REGISTRATION NO. US: AMWWI00BUP320 RINGER EQUIVALENCE: 0.0B MADE IN CHINA |       |      |       |   |    |    |     |  |  |
|                                                                                                                                                                                                               |       |      |       |   |    |    |     |  |  |