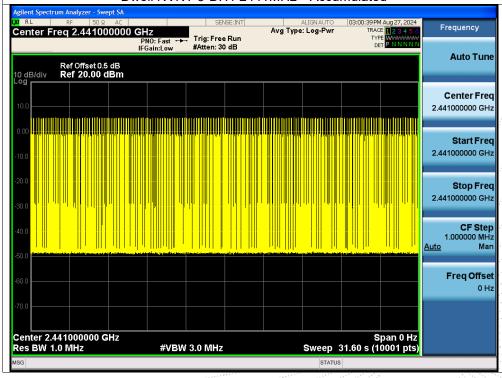

# 15.2 Test Result

No.: BCTC/RF-EMC-005

The EUT antenna is FPC antenna, The IPEX antenna connector is adopted.