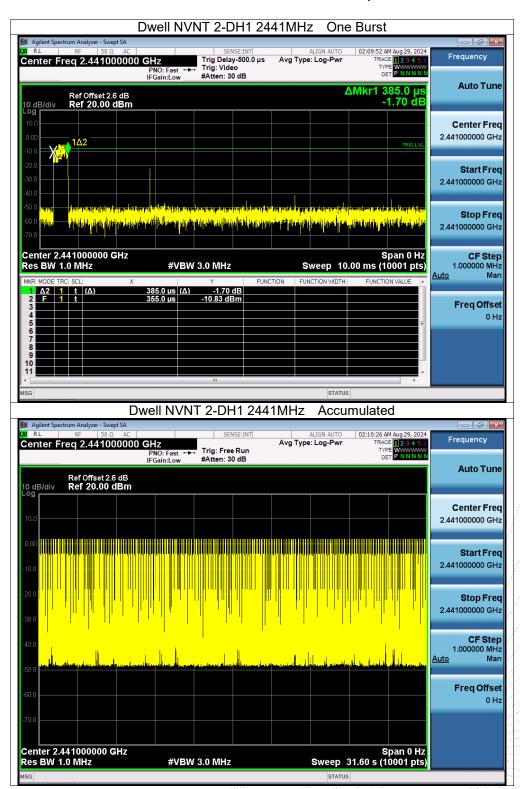

# 15. Antenna Requirement

### 15.1 Limit

15.203 requirement: For intentional device, according to 15.203: an intentional radiator shall be designed to ensure that no antenna other than that furnished by the responsible party shall be used with the device.

# 15.2 Test Result

No.: BCTC/RF-EMC-005

The EUT antenna is FPC antenna, The IPEX antenna connector is adopted.





# 16. EUT Photographs

### **EUT Photo 1**



### **EUT Photo 2**



NOTE: Appendix-Photographs Of EUT Constructional Details.

No.: BCTC/RF-EMC-005 Page: 83 of 86 / / Edition: B.2



# 17. EUT Test Setup Photographs

## **Conducted Emissions Photo**



### **Radiated Measurement Photos**



No.: BCTC/RF-EMC-005 Page: 84 of 86 / / Edition: B.2











#### **STATEMENT**

- 1. The equipment