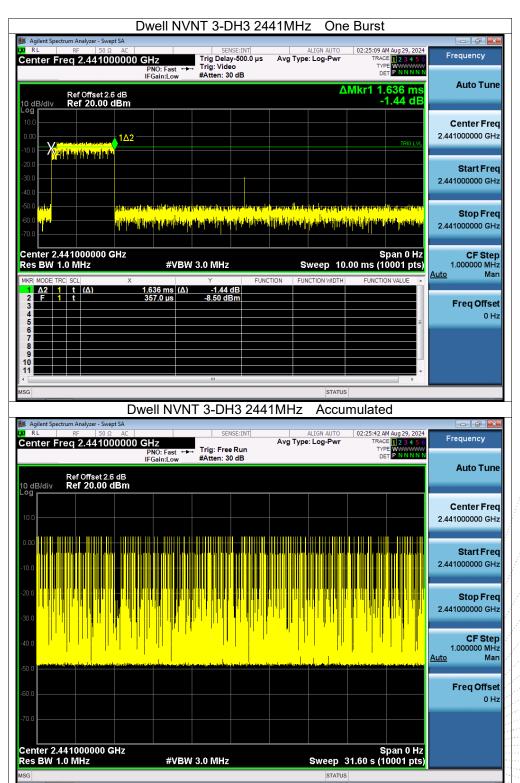

# 15.2 Test Result

No.: BCTC/RF-EMC-005

The EUT antenna is FPC antenna, The IPEX antenna connector is adopted.