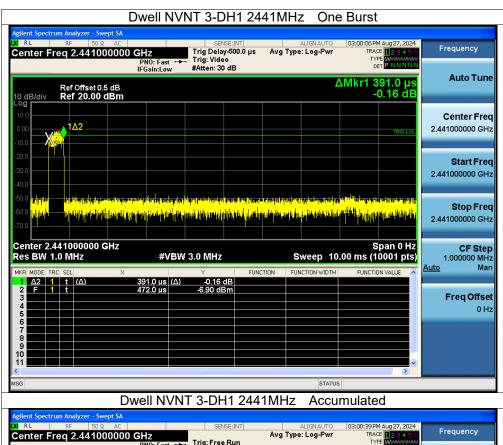

# 15. Antenna Requirement

### 15.1 Limit

15.203 requirement: For intentional device, according to 15.203: an intentional radiator shall be designed to ensure that no antenna other than that furnished by the responsible party shall be used with the device.

# 15.2 Test Result

No.: BCTC/RF-EMC-005

The EUT antenna is FPC antenna, The IPEX antenna connector is adopted.





# 16. EUT Photographs

### **EUT Photo 1**



### **EUT Photo 2**



NOTE: Appendix-Photographs Of EUT Constructional Details.

No.: BCTC/RF-EMC-005 Page: 83 of 86 / / Edition: B.2



# 17. EUT Test Setup Photographs

## **Conducted Emissions Photo**



### **Radiated Measurement Photos**



No.: BCTC/RF-EMC-005 Page: 84 of 86 / / Edition: B.2











#### **STATEMENT**

- 1. The equipment lists are tra