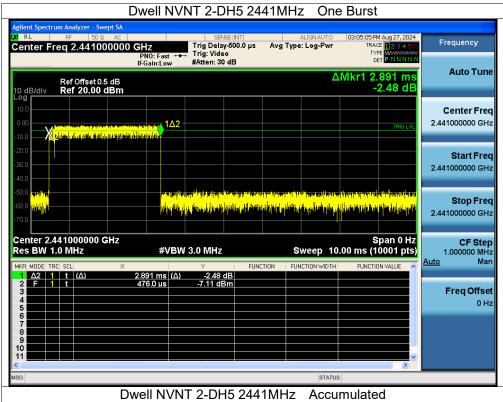

# 15. Antenna Requirement

### 15.1 Limit

15.203 requirement: For intentional device, according to 15.203: an intentional radiator shall be designed to ensure that no antenna other than that furnished by the responsible party shall be used with the device.

# 15.2 Test Result

No.: BCTC/RF-EMC-005

The EUT antenna is FPC antenna, The IPEX antenna connector is adopted.





# 16. EUT Photographs

### **EUT Photo 1**



### **EUT Photo 2**



NOTE: Appendix-Photographs Of EUT Constructional Details.

No.: BCTC/RF-EMC-005 Page: 83 of 86 / / Edition: B.2



# 17. EUT Test Setup Photographs

## **Conducted Emissions Photo**



### **Radiated Measurement Photos**



No.: BCTC/RF-EMC-005 Page: 84 of 86 / / Edition: B.2











#### **STATEMENT**

- 1. The equipment lists a