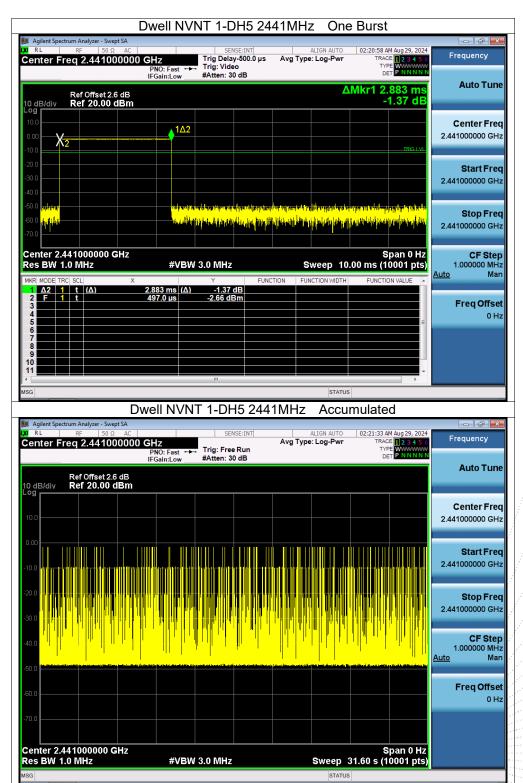

# 15. Antenna Requirement

### 15.1 Limit

15.203 requirement: For intentional device, according to 15.203: an intentional radiator shall be designed to ensure that no antenna other than that furnished by the responsible party shall be used with the device.

# 15.2 Test Result

No.: BCTC/RF-EMC-005

The EUT antenna is FPC antenna, The IPEX antenna connector is adopted.





# 16. EUT Photographs

### **EUT Photo 1**



### **EUT Photo 2**



NOTE: Appendix-Photographs Of EUT Constructional Details.

No.: BCTC/RF-EMC-005 Page: 83 of 86 / / Edition: B.2



# 17. EUT Test Setup Photographs

## **Conducted Emissions Photo**



### **Radiated Measurement Photos**



No.: BCTC/RF-EMC-005 Page: 84 of 86 / / Edition: B.2











#### **STATEMENT**

- 1. The equip