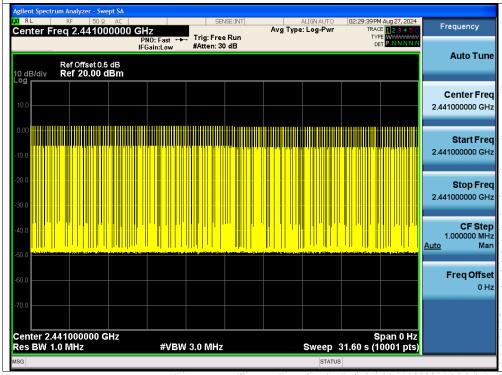

# 15. Antenna Requirement

### 15.1 Limit

15.203 requirement: For intentional device, according to 15.203: an intentional radiator shall be designed to ensure that no antenna other than that furnished by the responsible party shall be used with the device.

# 15.2 Test Result

No.: BCTC/RF-EMC-005

The EUT antenna is FPC antenna, The IPEX antenna connector is adopted.





# 16. EUT Photographs

### **EUT Photo 1**



### **EUT Photo 2**



NOTE: Appendix-Photographs Of EUT Constructional Details.

No.: BCTC/RF-EMC-005 Page: 83 of 86 / / Edition: B.2



# 17. EUT Test Setup Photographs

## **Conducted Emissions Photo**



### **Radiated Measurement Photos**



No.: BCTC/RF-EMC-005 Page: 84 of 86 / / Edition: B.2











#### **STATEMENT**

- 1. T