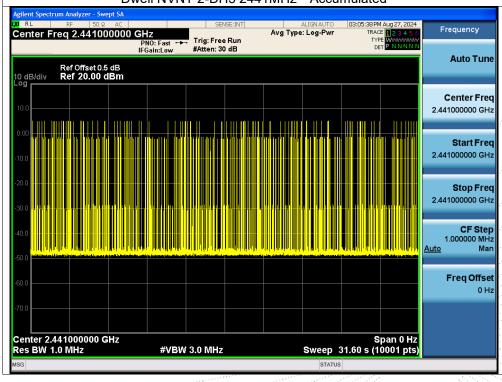

# 15. Antenna Requirement

### 15.1 Limit

15.203 requirement: For intentional device, according to 15.203: an intentional radiator shall be designed to ensure that no antenna other than that furnished by the responsible party shall be used with the device.

# 15.2 Test Result

No.: BCTC/RF-EMC-005

The EUT antenna is FPC antenna, The IPEX antenna connector is adopted.





# 16. EUT Photographs

### **EUT Photo 1**



### **EUT Photo 2**



NOTE: Appendix-Photographs Of EUT Constructional Details.

No.: BCTC/RF-EMC-005 Page: 83 of 86 / / Edition: B.2



# 17. EUT Test Setup Photographs

## **Conducted Emissions Photo**



### **Radiated Measurement Photos**



No.: BCTC/RF-EMC-005 Page: 84 of 86 / / Edition: B.2











#### **STATEMENT**

- 1. The equipment lists are