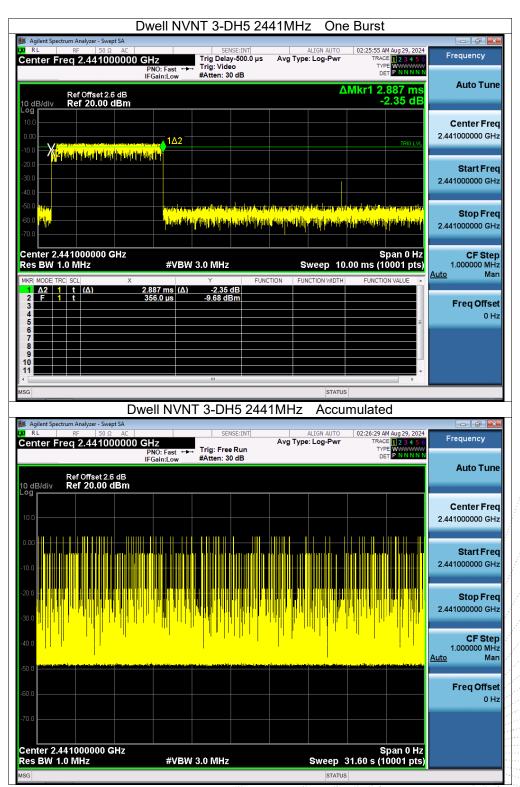

# 15.2 Test Result

No.: BCTC/RF-EMC-005

The EUT antenna is FPC antenna, The IPEX antenna connector is adopted.