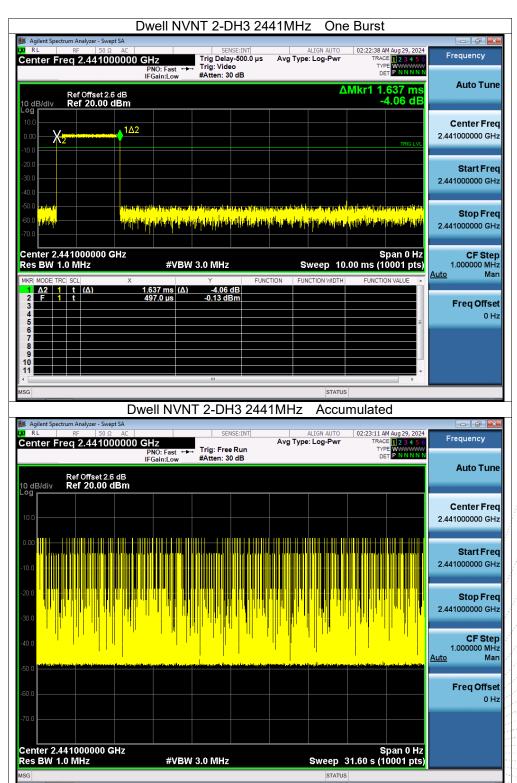

# 15. Antenna Requirement

### 15.1 Limit

15.203 requirement: For intentional device, according to 15.203: an intentional radiator shall be designed to ensure that no antenna other than that furnished by the responsible party shall be used with the device.

# 15.2 Test Result

No.: BCTC/RF-EMC-005

The EUT antenna is FPC antenna, The IPEX antenna connector is adopted.





# 16. EUT Photographs

### **EUT Photo 1**



### **EUT Photo 2**



NOTE: Appendix-Photographs Of EUT Constructional Details.

No.: BCTC/RF-EMC-005 Page: 83 of 86 / / Edition: B.2



# 17. EUT Test Setup Photographs

## **Conducted Emissions Photo**



### **Radiated Measurement Photos**



No.: BCTC/RF-EMC-005 Page: 84 of 86 / / Edition: B.2











#### **STATEMENT**

- 1. The equipment lis