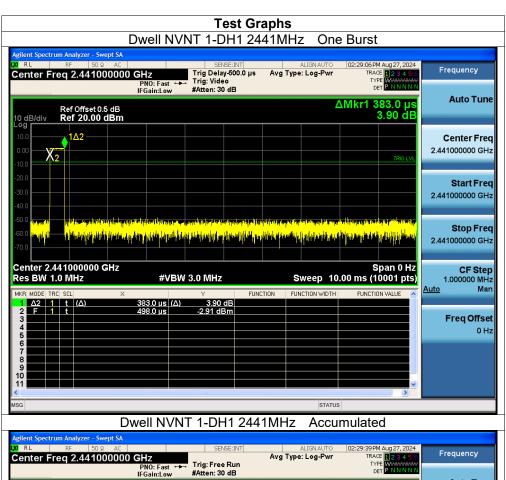

# 15. Antenna Requirement

### 15.1 Limit

15.203 requirement: For intentional device, according to 15.203: an intentional radiator shall be designed to ensure that no antenna other than that furnished by the responsible party shall be used with the device.

# 15.2 Test Result

No.: BCTC/RF-EMC-005

The EUT antenna is FPC antenna, The IPEX antenna connector is adopted.





# 16. EUT Photographs

### **EUT Photo 1**



### **EUT Photo 2**



NOTE: Appendix-Photographs Of EUT Constructional Details.

No.: BCTC/RF-EMC-005 Page: 83 of 86 / / Edition: B.2



# 17. EUT Test Setup Photographs

## **Conducted Emissions Photo**



### **Radiated Measurement Photos**



No.: BCTC/RF-EMC-005 Page: 84 of 86 / / Edition: B.2











#### **STATEMENT**

- 1.