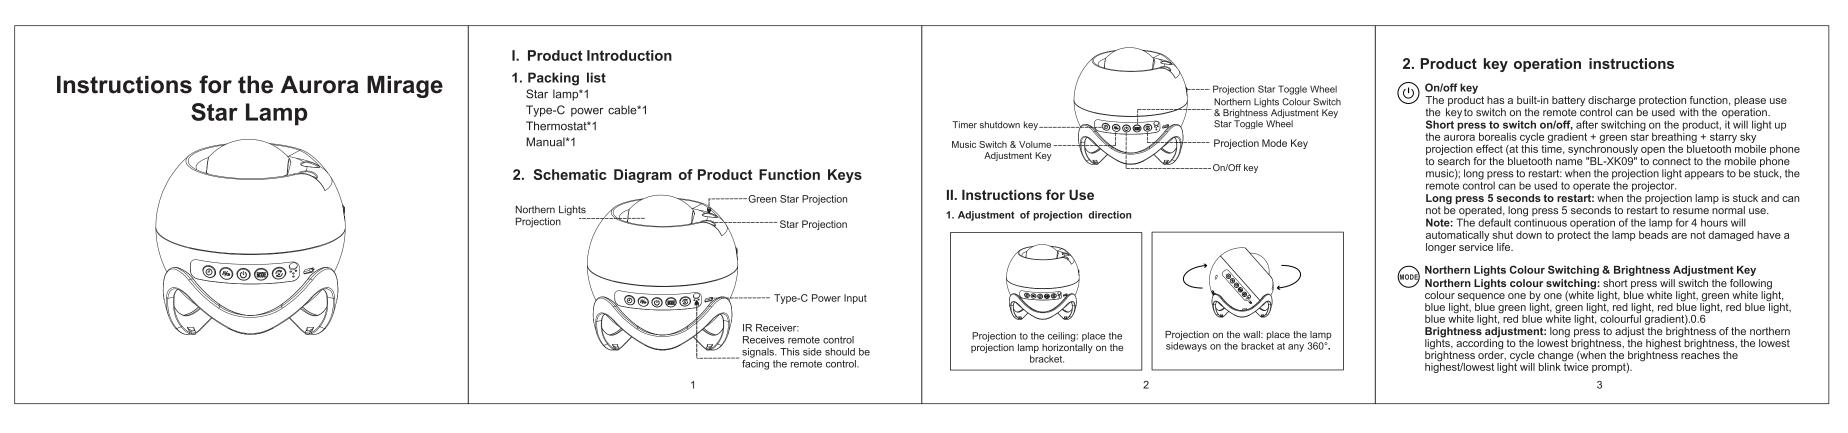

## 成品尺寸:120\*100mm,展开480\*120mm,105G双铜,风琴折。

封面

| <ul> <li>Projection mode key         Press to switch the projection effect, it will change in the following order one by one.         <ul> <li>1 Northern Lights only + star projection effect.</li> <li>2 Northern Lights effect only.</li> <li>3 Northern Lights + Green Star Breathing Effect.</li> <li>4 Only green star breathing + star projection effect;</li> <li>5 Green star breathing effect only;</li> <li>6 Illuminates only the star projection effect;</li> <li>7 Illuminates aurora borealis + star projection + green star breathing effect.</li> </ul> </li> <li>Music Switch &amp; Volume Adjustment Key         <ul> <li>1 Music switch: short press to open the playback of the built-in music, short press again to switch to the "next song". (If you need to turn off the music can be paused by the remote control, or switch off and reboot.)</li> </ul> </li> </ul> | <ul> <li>Star Projection Toggle Wheel<br/>Toggle the wheel left/right to switch between the previous/next star projection,<br/>5 projections in total.</li> <li>Remote Controller Operation Diagram </li> <li>Toggle Northern Lights ColourPower on/off </li> <li>Switch on/off star projection</li></ul> | <ul> <li>Caution: When using the remote control make sure it is pointing at the IR receiver of the lamp body and keep the distance within 5 metres. </li> <li>4. Charging Instructions <ol> <li>Please fully charge the battery for the first time use;</li> <li>Do not disassemble, hit, crush or put the battery into fire; If it is seriously swollen ar hot, please do not continue to use it; Do not put it in a high temperature environment.</li> <li>Please use an adapter with an output voltage of 5V/2A; it can also be connected to mobile power supply or computer USB socket for charging, the charging time required may vary depending on the charging device. </li> <li>Charging indicator light: power indicator light is red when charging, power indicato light is green when full.</li> </ol> </li> <li>III. Parametric Information</li> </ul> |                         | y swollen and<br>onnected to a<br>g time |
|------------------------------------------------------------------------------------------------------------------------------------------------------------------------------------------------------------------------------------------------------------------------------------------------------------------------------------------------------------------------------------------------------------------------------------------------------------------------------------------------------------------------------------------------------------------------------------------------------------------------------------------------------------------------------------------------------------------------------------------------------------------------------------------------------------------------------------------------------------------------------------------------|-----------------------------------------------------------------------------------------------------------------------------------------------------------------------------------------------------------------------------------------------------------------------------------------------------------|---------------------------------------------------------------------------------------------------------------------------------------------------------------------------------------------------------------------------------------------------------------------------------------------------------------------------------------------------------------------------------------------------------------------------------------------------------------------------------------------------------------------------------------------------------------------------------------------------------------------------------------------------------------------------------------------------------------------------------------------------------------------------------------------------------------------------------------------------------------------|-------------------------|------------------------------------------|
| ② Volume adjustment: long press to adjust the volume, according to the<br>maximum volume of a minimum volume of a maximum volume order, cycle                                                                                                                                                                                                                                                                                                                                                                                                                                                                                                                                                                                                                                                                                                                                                  | Turn on/off blue light $(\mathbf{B})$ $(\mathbf{U})$ Turn on/off white light                                                                                                                                                                                                                              | Product Name                                                                                                                                                                                                                                                                                                                                                                                                                                                                                                                                                                                                                                                                                                                                                                                                                                                        | Aurora Mirage Star Lamp |                                          |
| change                                                                                                                                                                                                                                                                                                                                                                                                                                                                                                                                                                                                                                                                                                                                                                                                                                                                                         | Cancel timer shutdown                                                                                                                                                                                                                                                                                     | Product Model                                                                                                                                                                                                                                                                                                                                                                                                                                                                                                                                                                                                                                                                                                                                                                                                                                                       | BL-XK09                 |                                          |
|                                                                                                                                                                                                                                                                                                                                                                                                                                                                                                                                                                                                                                                                                                                                                                                                                                                                                                | Switch the light brightness,                                                                                                                                                                                                                                                                              | Size                                                                                                                                                                                                                                                                                                                                                                                                                                                                                                                                                                                                                                                                                                                                                                                                                                                                | φ130*H135mm             |                                          |
| Timer shutdown key<br>Short press to turn on the timer shutdown for 30 minutes60 minutes90                                                                                                                                                                                                                                                                                                                                                                                                                                                                                                                                                                                                                                                                                                                                                                                                     | there are 4 levels of<br>brightness adjustment                                                                                                                                                                                                                                                            | Colour                                                                                                                                                                                                                                                                                                                                                                                                                                                                                                                                                                                                                                                                                                                                                                                                                                                              | White colour            | _                                        |
| minutes in sequence;                                                                                                                                                                                                                                                                                                                                                                                                                                                                                                                                                                                                                                                                                                                                                                                                                                                                           | button: the product will                                                                                                                                                                                                                                                                                  | Input Parameter                                                                                                                                                                                                                                                                                                                                                                                                                                                                                                                                                                                                                                                                                                                                                                                                                                                     | 5V==2A                  | _                                        |
| long press to cancel the timer shutdown.                                                                                                                                                                                                                                                                                                                                                                                                                                                                                                                                                                                                                                                                                                                                                                                                                                                       | automatically switch off after<br>0.5/1/1.5 hours.                                                                                                                                                                                                                                                        | Rated Power                                                                                                                                                                                                                                                                                                                                                                                                                                                                                                                                                                                                                                                                                                                                                                                                                                                         | 10W MAX                 |                                          |
| 4                                                                                                                                                                                                                                                                                                                                                                                                                                                                                                                                                                                                                                                                                                                                                                                                                                                                                              | 5                                                                                                                                                                                                                                                                                                         |                                                                                                                                                                                                                                                                                                                                                                                                                                                                                                                                                                                                                                                                                                                                                                                                                                                                     | 6                       |                                          |