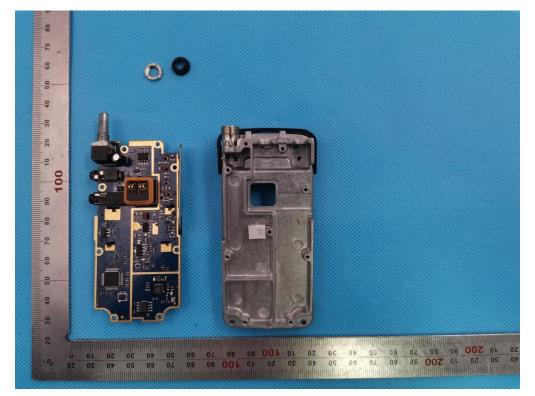

#### **INTERNAL VIEW OF EUT (FIGURE 4)**

INTERNAL VIEW OF EUT (FIGURE 5)

### **INTERNAL VIEW OF EUT (FIGURE 6)**

INTERNAL VIEW OF EUT (FIGURE 7)

Any report having not been signed by authorized approver, or having been altered without authorization, or having not been stamped by the "Dedicated Testing/Inspection Stamp" is deemed to be invalid. Copying or excerpting portion of, or altering the content of the report is not permitted without the written authorization of AGC. The test results presented in the report apply only to the tested sample. Any objections to report issued by AGC should be submitted to AGC within 15days after the issuance of the test report. Further enquiry of validity or verification of the test report should be addressed to AGC by agc01@agccert.com.