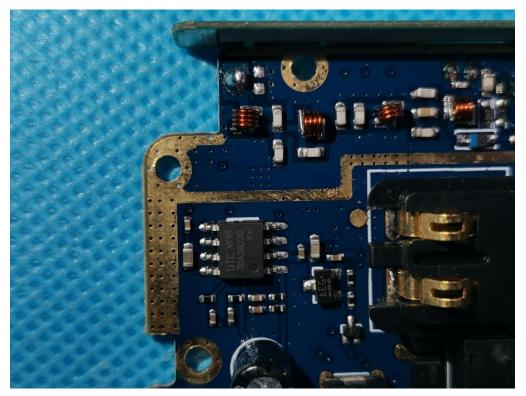

#### **INTERNAL VIEW OF EUT (FIGURE 4)**

INTERNAL VIEW OF EUT (FIGURE 5)

### **INTERNAL VIEW OF EUT (FIGURE 6)**

INTERNAL VIEW OF EUT (FIGURE 7)

Any report having not been signed by authorized approver, or having been altered without authorization, or having not been stamped by the "Dedicated Testing/Inspection Stamp" is deemed to be invalid. Copying or excerpting portion of, or altering the content of the report is not permitted without the written authorization of AGC. The test results presented in the report apply only to the tested sample. Any objections to report issued by AGC should be submitted to AGC within 15days after the issuance of the test report. Further enquiry of validity or verification of the test report should be addressed to AGC by agc01@agccert.com.