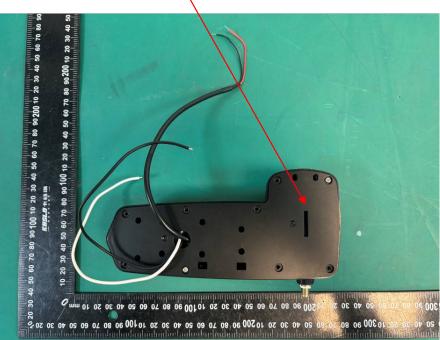

## **EXHIBIT A - FCC ID LABEL AND LOCATION**

Model: CM2303

FCC ID Label

EWAY CAR TECHNOLOGY LIMITED

NAME: RV Wireless Safety Camera

MODEL: CM2303



FCC ID: 2BG4R-EWCM2303

FCC ID Label Location Information



The label shown shall be permanently affixed at a conspicuous location on the device and be readily visible to the user at the time purchase (Labeling requirements per 2.925)

Model: CM2304 FCC ID Label EWAY CAR TECHNOLOGY LIMITED NAME: RV Wireless Safety Camera MODEL: CM2304

FCC ID: 2BG4R-EWCM2303



The label shown shall be permanently affixed at a conspicuous location on the device and be readily visible to the user at the time purchase (Labeling requirements per 2.925)

## FCC ID Label Location Information