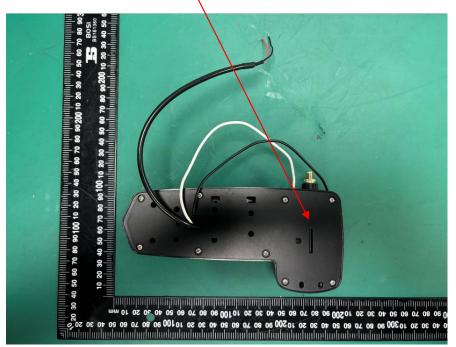

## **EXHIBIT A - FCC ID LABEL AND LOCATION**

Model: CM2303

FCC ID Label

EWAY CAR TECHNOLOGY LIMITED

NAME: RV Wireless Safety Camera

MODEL: CM2303

FCC ID: 2BG4R-EWCM2303

FCC ID Label Location Information

The label shown shall be permanently affixed at a conspicuous location on the device and be readily visible to the user at the time purchase (Labeling requirements per 2.925)

Model: CM2304 FCC ID Label EWAY CAR TECHNOLOGY LIMITED NAME: RV Wireless Safety Camera MODEL: CM2304

FCC ID: 2BG4R-EWCM2303

The label shown shall be permanently affixed at a conspicuous location on the device and be readily visible to the user at the time purchase (Labeling requirements per 2.925)