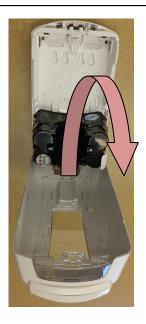

Press the LTX door latches inward to release the door.

Pull the top of the door forward.

Use a flathead screwdriver to lift the slot cover away from the cabinet.

Remove and discard the slot cover.

Remove the LTX transmitter module from the