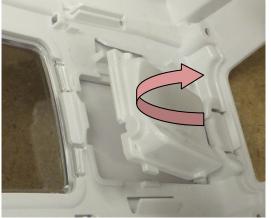

Align the transmitter module base into the fitting in the door, and feed the antenna wire up through the retainierslots.

With the antenna wire in place, swing the top of the module down and snap into place to secure the module.