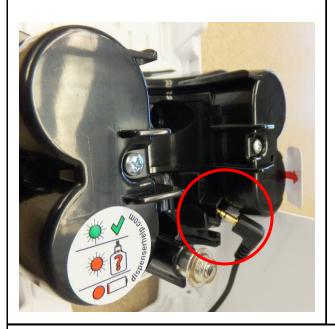

Check to ensure that the battery tab is present. If the battery tab is not present, place a battery tab into the slot <u>before</u> proceeding to the next step.

Battery tab

Insert the module cable into the jack on the front of the pump house, and press in firmly to secure the plug.