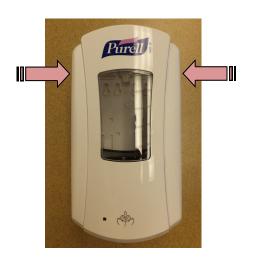

Press the LTX door latches inward to release the door.

Pull the top of the door forward.

Use a flathead screwdriver to lift the slot cover away from the cabinet.

Remove and discard the slot cover.

Remove the LTX transmitter module from the