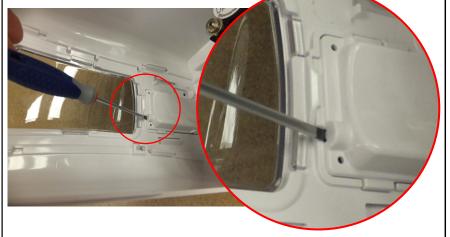

Press the LTX door latches inward to release the door.

Pull the top of the door forward.

Use a flathead screwdriver to lift the slot cover away from the cabinet.

Remove and discard the slot cover.

Remove the LTX transmitter module from the