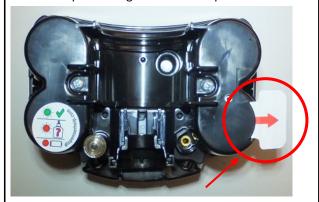

Check to ensure that the battery tab is present. If the battery tab is not present, place a battery tab into the slot <u>before</u> proceeding to the next step.

Battery tab

Insert the module cable into the jack on the front of the pump house, and press in firmly to secure the plug.