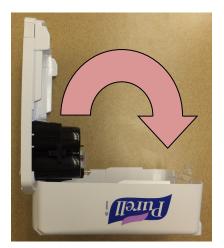

Align the transmitter module base into the fitting in the door, and feed the antenna wire up through the retainierslots.

With the antenna wire in place, swing the top of the module down and snap into place to secure the module.