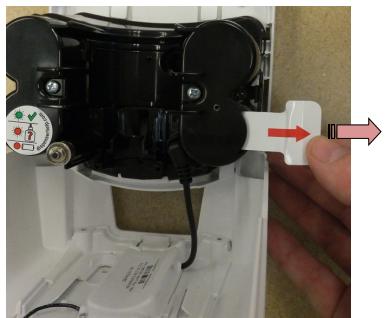

Check to ensure that the battery tab is present. If the battery tab is not present, place a battery tab into the slot <u>before</u> proceeding to the next step.

Battery tab

Insert the module cable into the jack on the front of the pump house, and press in firmly to secure the plug.