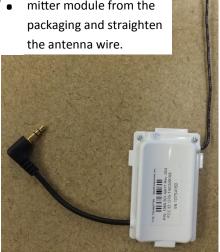

Press the LTX door latches inward to release the door.

Pull the top of the door forward.

Use a flathead screwdriver to lift the slot cover away from the cabinet.

Remove and discard the slot cover.

Remove the LTX transmitter module from the