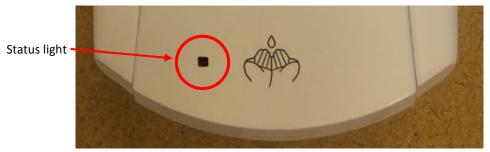

Remove the battery tab to apply power to the LTX dispenser.

Load the dispenser with an appropriate product refill if needed. Close the dispenser door and watch for the green light to start flashing after a few seconds. If the light flashes red, or does not flash at all, reopen the door and check for problems.