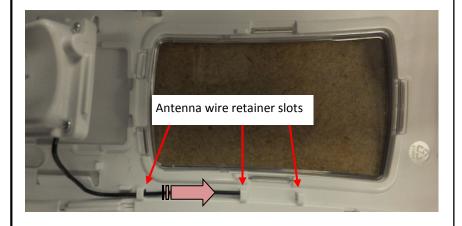

Align the transmitter module base into the fitting in the door, and feed the antenna wire up through the retainierslots.

With the antenna wire in place, swing the top of the module down and snap into place to secure the module.